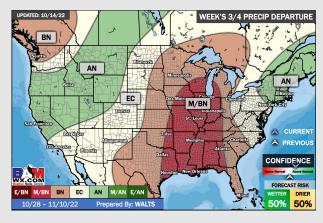

### **Houston Pilots: 10/18/22**

- > Temperatures expected to be below normal next week. More widespread chances of rain going into next Monday and Tuesday.
- > Week 2 to feature above normal temperatures and below normal precipitation.
- > The weeks 3/4 timeframe into late October looks to feature normal temperatures and much below normal risks for precip.