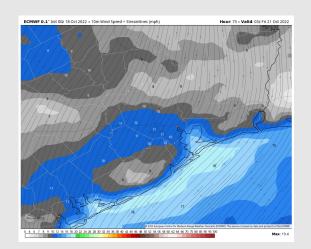

#### **Precip Forecast: 11 AM CT**

Wind Speed 9 AM CT

High Temps Today

### **Forecast Discussion**

**Precip:** Favoring dry conditions for today.

Wind: Sustained winds out of the NE early Tuesday AM at 25-30 MPH south of Morgan's Point and winds north of Morgan's Point at 10-15 MPH. At 11 AM, sustained winds begin to calm to 15-20 MPH for stations S of Morgan's Point until 4-5 PM. Winds will also shift from the N for all stations from 11 AM – 2 PM. Winds increase to the 22-27 MPH range through the rest of the evening for stations (after 5 PM) S of Morgan's Point while stations N of Morgans Point drop in the 5-11 MPH range for the rest of the evening. Winds will also shift back to the NE by midnight. 30-35 MPH wind gusts possible in the AM for stations S of Morgans Point especially near the boarding station. 20-25 MPH gusts possible around 11 AM - 5 PM.