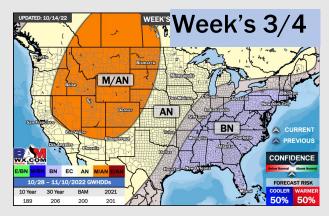

### **Houston Pilots: 10/18/22**

- > Temperatures expected to be below normal next week. More widespread chances of rain going into next Monday and Tuesday.
- > Week 2 to feature above normal temperatures and below normal precipitation.
- > The weeks 3/4 timeframe into late October looks to feature normal temperatures and much below normal risks for precip.