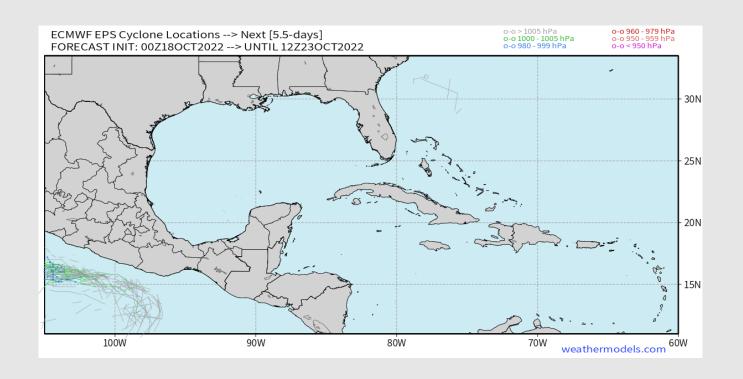

### **Houston Pilots Extended Range Tropical Report**

### **European Data Tracks Next 10 Days**

There are no tropical threats anticipated for SE TX over the next 7-10 days.