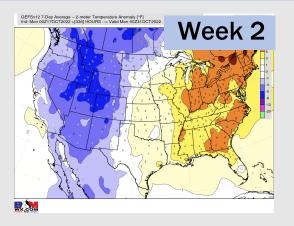

### **Houston Pilots: 10/18/22**

- > Temperatures expected to be below normal next week. More widespread chances of rain going into next Monday and Tuesday.
- > Week 2 to feature above normal temperatures and below normal precipitation.
- > The weeks 3/4 timeframe into late October looks to feature normal temperatures and much below normal risks for precip.