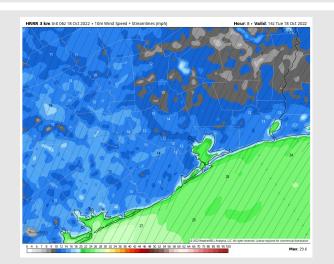

### **Forecast Discussion**

**Precip:** Favoring dry conditions for today.

Wind: Sustained winds out of the NE early Tuesday AM at 25-30 MPH south of Morgan's Point and winds north of Morgan's Point at 10-15 MPH. At 11 AM, sustained winds begin to calm to 15-20 MPH for stations S of Morgan's Point until 4-5 PM. Winds will also shift from the N for all stations from 11 AM – 2 PM. Winds increase to the 22-27 MPH range through the rest of the evening for stations (after 5 PM) S of Morgan's Point while stations N of Morgans Point drop in the 5-11 MPH range for the rest of the evening. Winds will also shift back to the NE by midnight. 30-35 MPH wind gusts possible in the AM for stations S of Morgans Point especially near the boarding station. 20-25 MPH gusts possible around 11 AM - 5 PM.

Temps: High Temps Tuesday upper 60s F at all stations.

Visibility: Not favoring any concerns for reduced visibility.