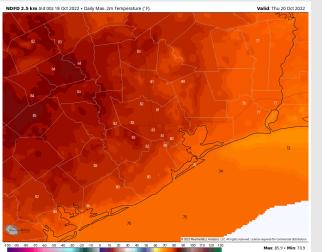

Temps: High temps Thursday in the mid 70s F at the boarding station and in the upper 70s F at all other stations.

Visibility: Not anticipating visibility concerns at this time.

#### **Precip Forecast: 7 PM CT**

Wind Speed 10 PM CT

High Temps Thursday