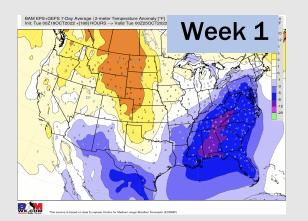

### **Houston Pilots: 10/18/22**

- > Temperatures expected to be below normal next week. More widespread chances of rain going into next Monday and Tuesday.
- > Week 2 to feature above normal temperatures and below normal precipitation.
- > The weeks 3/4 timeframe into late October looks to feature normal temperatures and much below normal risks for precip.