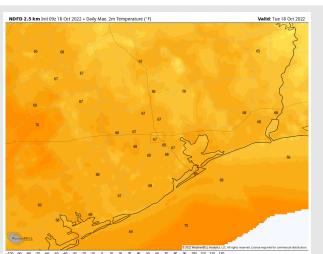

Temps: High Temps Tuesday upper 60s F at all stations.

Visibility: Not favoring any concerns for reduced visibility.