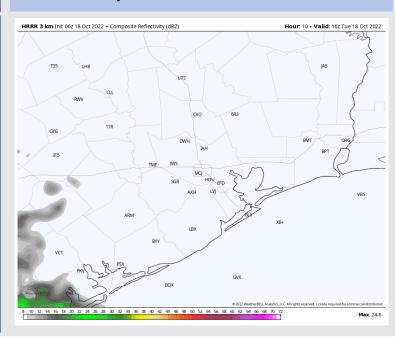

### **Forecast Discussion**

**Precip:** Favoring dry conditions for today.

Wind: Sustained winds out of the NE early Tuesday AM at 25-30 MPH south of Morgan's Point and winds north of Morgan's Point at 10-15 MPH. At 11 AM, sustained winds begin to calm to 15-20 MPH for stations S of Morgan's Point until 4-5 PM. Winds will also shift from the N for all stations from 11 AM – 2 PM. Winds increase to the 22-27 MPH range through the rest of the evening for stations (after 5 PM) S of Morgan's Point while stations N of Morgans Point drop in the 5-11 MPH range for the rest of the evening. Winds will also shift back to the NE by midnight. 30-35 MPH wind gusts possible in the AM for stations S of Morgans Point especially near the boarding station. 20-25 MPH gusts possible around 11 AM - 5 PM.

Temps: High Temps Tuesday upper 60s F at all stations.

Visibility: Not favoring any concerns for reduced visibility.