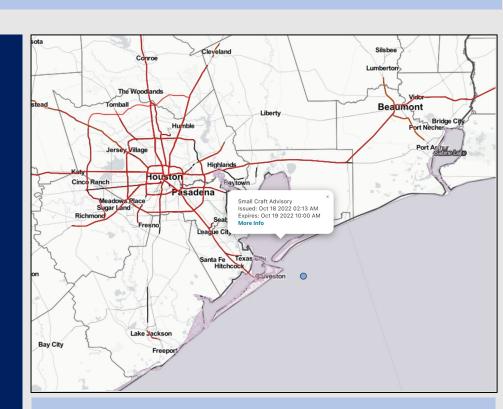

Radar/ NWS Alerts: 6:08 AM CT

As always, please do not hesitate to reach out to us with any forecast questions via the chat option on the Weather Porthole or our on-call number, (317)-560-8122 press 1 for forecast questions.

# **Houston Pilots Visibility Report**