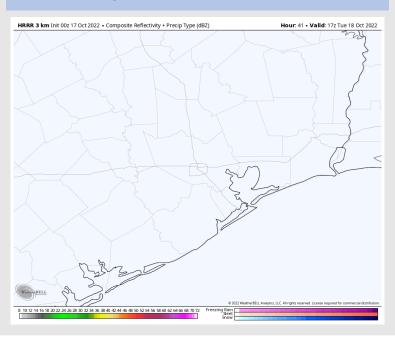

## **Forecast Discussion**

**Precip:** Favoring dry conditions for Tuesday.

Wind: Sustained winds out of the NE early Tuesday AM at 25-30 MPH south of Morgan's Point and winds north of Morgan's Point at 10-15 MPH. At 10 AM, sustained winds begin to calm to 13-18 MPH for stations S of Morgan's Point until 7-8 PM. Winds increase back to the 20-25 MPH range through the rest of the evening for stations S of Morgan's Point. 30-35 MPH wind gusts possible in the AM. 20-25 MPH gusts possible around 11 AM - 5 PM. Gusts steadily increase to 30 MPH by midnight.

#### **Precip Forecast: 12 PM CT**

Wind Speed 9 AM CT

High Temps Tuesday