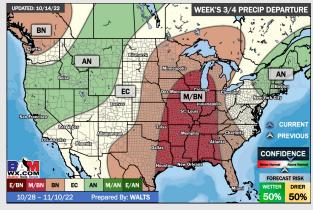

## **Houston Pilots: 10/17/22**

- > Temperatures expected to be below normal next week. More widespread chances of rain going into next Monday.
- > Week 2 to feature above normal temperatures and below normal precipitation.
- > The weeks 3/4 timeframe into late October looks to feature normal temperatures and much below normal risks for precip.