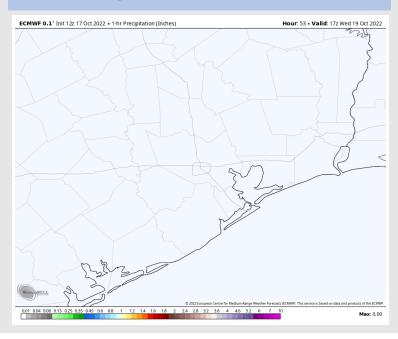

#### **Precip Forecast: 10 AM CT**

Wind Speed 12 PM CT

High Temps Wednesday

### **Forecast Discussion**

**Precip:** Favoring dry conditions Wednesday.

Wind: Sustained winds out of the NE 20-25 MPH S of Morgan's Point and 10-15 MPH N of Morgan's Point. Around 12PM, winds will drop to 8-13 MPH at all stations, still out of the NE, and continue to weaken through the afternoon. By 5 PM, winds will be 3-8 MPH and start veering from the N/NW to the SW by midnight