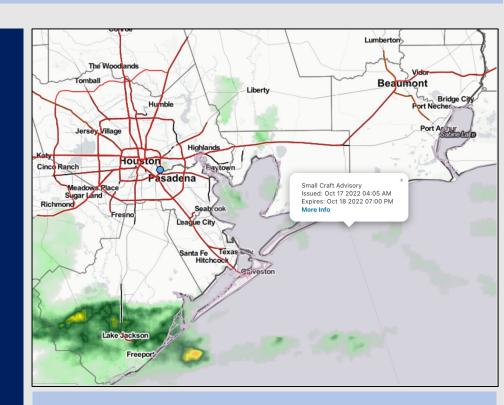

Radar/ NWS Alerts: 2:17 AM CT

As always, please do not hesitate to reach out to us with any forecast questions via the chat option on the Weather Porthole or our on-call number, (317)-560-8122 press 1 for forecast questions.