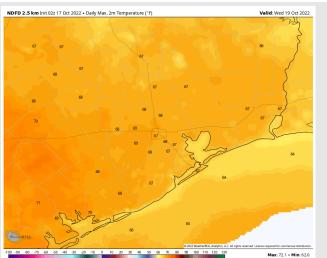

Temps: High temps Wednesday in the mid 60s F near the boarding station and in the mid/upper 60s F at all other stations.

Visibility: Not anticipating visibility concerns at this time.

#### **Precip Forecast: 10 AM CT**

Wind Speed 12 PM CT

High Temps Wednesday