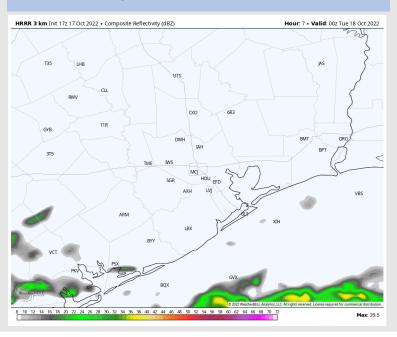

## **Forecast Discussion**

Precip: Chances of spotty/hit or miss rain will last for the rest of the afternoon. After sunset, we should start to see activity calm down.

Wind: At 2 PM, winds will be around 15-20 MPH sustained from the N/NE through sunset. Winds are expected to increase to 25-30 MPH towards midnight. Gusts of 30-35 MPH will be possible towards midnight.

#### **Precip Forecast: 7 PM CT**

Wind Speed 11 PM CT

Low Temps Tuesday AM