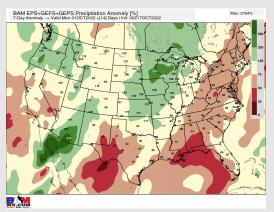

## **Houston Pilots: 10/17/22**

- > Temperatures expected to be below normal next week. More widespread chances of rain going into next Monday.
- > Week 2 to feature above normal temperatures and below normal precipitation.
- > The weeks 3/4 timeframe into late October looks to feature normal temperatures and much below normal risks for precip.