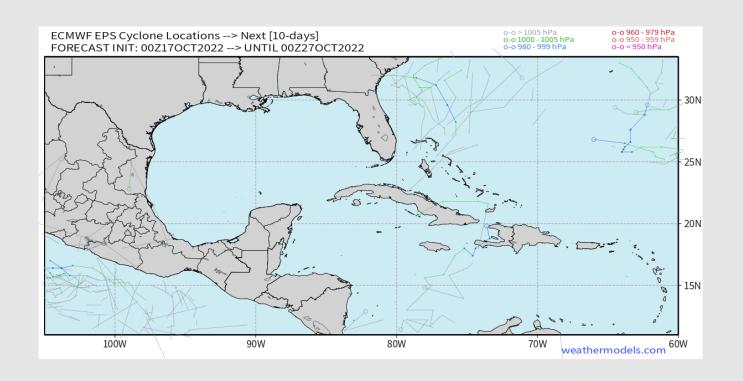

## **Houston Pilots Extended Range Tropical Report**

### **European Data Tracks Next 10 Days**

There are no tropical threats anticipated for SE TX over the next 7-10 days.