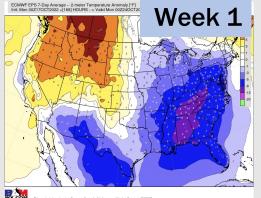

## **Houston Pilots: 10/17/22**

- > Temperatures expected to be below normal next week. More widespread chances of rain going into next Monday.
- > Week 2 to feature above normal temperatures and below normal precipitation.
- > The weeks 3/4 timeframe into late October looks to feature normal temperatures and much below normal risks for precip.