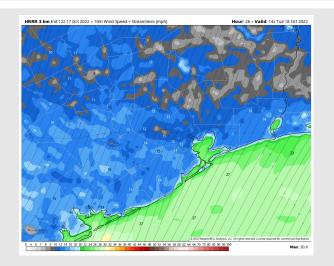

#### **Precip Forecast: 7 PM CT**

Wind Speed 11 PM CT

Low Temps Tuesday AM

## **Forecast Discussion**

Precip: Chances of spotty/hit or miss rain will last for the rest of the afternoon. After sunset, we should start to see activity calm down.

Wind: At 2 PM, winds will be around 15-20 MPH sustained from the N/NE through sunset. Winds are expected to increase to 25-30 MPH towards midnight. Gusts of 30-35 MPH will be possible towards midnight.