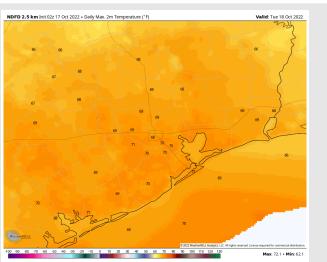

#### **Precip Forecast: 12 PM CT**

Wind Speed 9 AM CT

High Temps Tuesday

Temps: High Temps Tuesday near 70 F at all stations.

Visibility: Not favoring any concerns for reduced visibility.