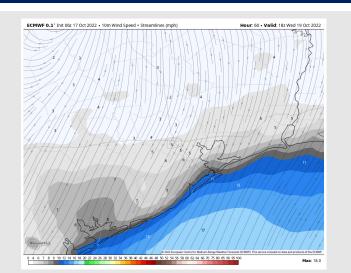

#### **Precip Forecast: 12 PM CT**

Wind Speed 9 AM CT

High Temps Tuesday

## **Forecast Discussion**

**Precip:** Favoring dry conditions for Tuesday.

Wind: Sustained winds out of the NE early Tuesday AM at 25-30 MPH south of Morgan's Point and winds north of Morgan's Point at 10-15 MPH. At 10 AM, sustained winds begin to calm to 13-18 MPH for stations S of Morgan's Point until 7-8 PM. Winds increase back to the 20-25 MPH range through the rest of the evening for stations S of Morgan's Point. 30-35 MPH wind gusts possible in the AM. 20-25 MPH gusts possible around 11 AM - 5 PM. Gusts steadily increase to 30 MPH by midnight.