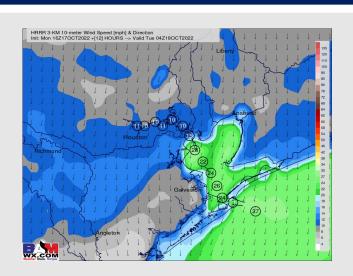

## **Forecast Discussion**

Precip: Chances of spotty/hit or miss rain will last for the rest of the afternoon. After sunset, we should start to see activity calm down.

Wind: At 2 PM, winds will be around 15-20 MPH sustained from the N/NE through sunset. Winds are expected to increase to 25-30 MPH towards midnight. Gusts of 30-35 MPH will be possible towards midnight.

#### **Precip Forecast: 7 PM CT**

Wind Speed 11 PM CT

Low Temps Tuesday AM