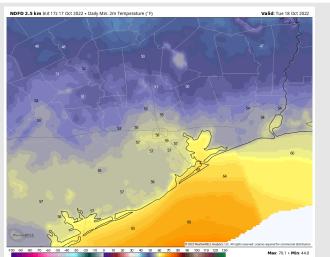

Temps: High temps Monday in the upper 70s F at the boarding station and in the near 80 F at all other stations.

**Visibility:** Not anticipating visibility concerns at this time.

#### **Precip Forecast: 7 PM CT**

Wind Speed 11 PM CT

Low Temps Tuesday AM