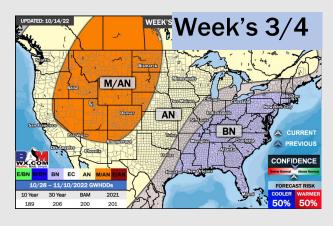

## **Houston Pilots: 10/17/22**

- > Temperatures expected to be below normal next week. More widespread chances of rain going into next Monday.
- > Week 2 to feature above normal temperatures and below normal precipitation.
- > The weeks 3/4 timeframe into late October looks to feature normal temperatures and much below normal risks for precip.