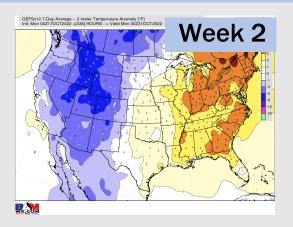

## **Houston Pilots: 10/17/22**

- > Temperatures expected to be below normal next week. More widespread chances of rain going into next Monday.
- > Week 2 to feature above normal temperatures and below normal precipitation.
- > The weeks 3/4 timeframe into late October looks to feature normal temperatures and much below normal risks for precip.