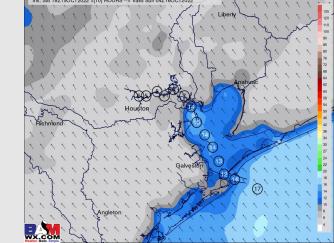

#### **Forecast Discussion**

**Precip:** Anticipating drier conditions through the first half of Sunday. Between 2-8PM, 30% chance for hit and miss showers/storms will be possible producing locally heavy downpours and lightning.

Wind: Sustained winds out of the SE at 13-18 MPH with winds N of Morgan's Point at 5-10 MPH until 10AM. After 10AM, sustained winds at all monitored stations will be between 5-10 MPH. Around 2PM, wind speeds will pick back up 13-18 MPH still out of the SE and will continue for the rest of the evening.

#### Precip Forecast: 5 PM CT