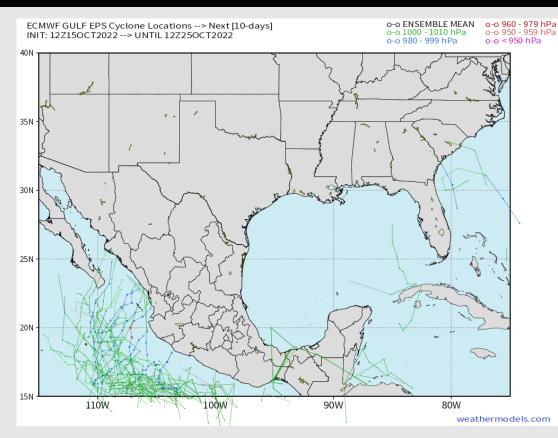

#### European Data Tracks Next 10 Days

There are no tropical threats associated with Karl nor any anticipated tropical activity for SE TX over the next 7-10 days.