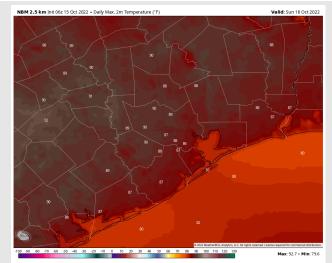

**Temps:** High temps Sunday near 80 F at the boarding station and in the mid 80s F at all other stations.

Visibility: Not anticipating visibility concerns at this time.