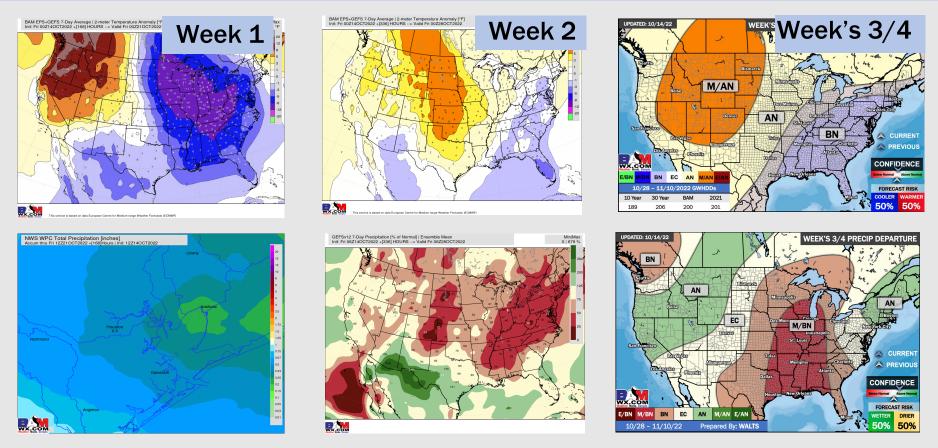

## Houston Pilots: 10/15/22

- Temperatures expected to be below normal next week. More widespread chances of rain on Monday and Tuesday.
- > Week 2 to feature above normal temperatures and above normal precipitation.
- The weeks <sup>3</sup>/<sub>4</sub> timeframe into late October looks to feature normal temperatures and much below normal risks for precip.