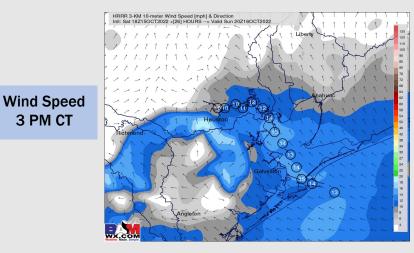

### **Forecast Discussion**

**Precip:** Anticipating dry conditions throughout the rest of the day today.

Wind: Sustained winds at 10-15 MPH out of the SSE will gradually increase to 12-17 MPH for all stations. After 6PM, winds N of Morgan's Point will weaken to 5-10 MPH. Wind gusts of 22 MPH possible after 10PM.