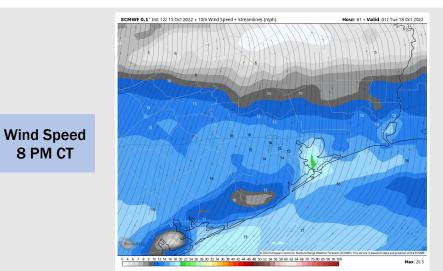

Wind: Sustained winds out of the SE early in the AM Monday at 5-10 MPH. Winds will begin to veer out of the NE around 5AM at 3-8 MPH before quickly increasing to 10-15 MPH by 7AM. By 7PM, winds pick up to 18-23 MPH south of Morgan's Point and still between 10-15 MPH where they will continue for the rest of the night. Gusts of 30 MPH possible.

Temps: High temps Monday in the upper 70s F at the boarding station and in the upper 70s F / near 80 F at all other stations.

Visibility: Not anticipating visibility concerns at this time.

8 PM CT