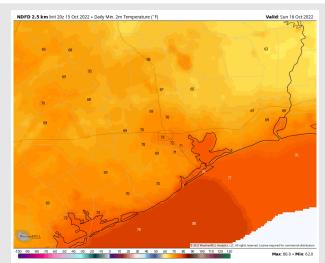

**Temps:** High temps Sunday near 80 F at the boarding station and in the mid 80s F at all other stations.

Visibility: Not anticipating visibility concerns at this time.

#### High Temps Sunday