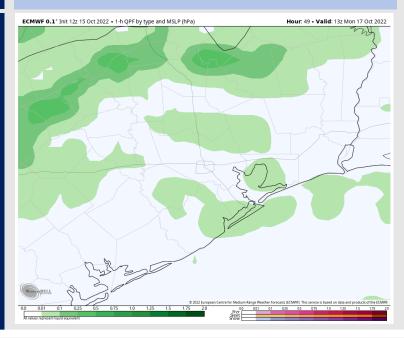

#### **Forecast Discussion**

**Precip:** Anticipating drier conditions through the first half of Sunday. Between 2-8PM, 30% chance for hit and miss showers/storms will be possible producing locally heavy downpours and lightning.