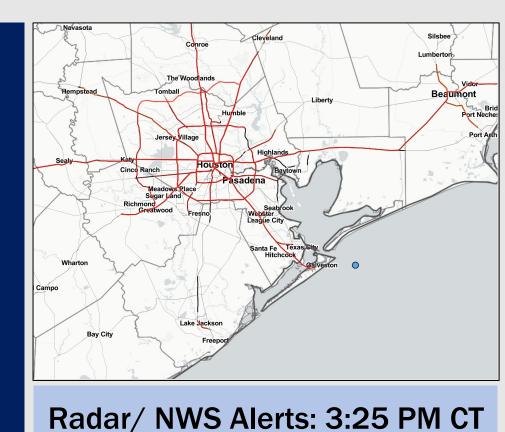

# Houston Pilots Forecast Package Houston Pilots

Updated: 3:30 PM CT Saturday, October 15, 2022

Forecaster: Alyssa McClung

### **Weather Headlines**

- Anticipating the next best shot of rain will start Monday Morning.
- No direct tropical activity is favored in SE TX over the next 7-10 days.
- Some gusts of 20+ MPH possible over next couple of days. More details on wind forecasts for each day below.



WX.COM Weather. Made. Simple.

As always, please do not hesitate to reach out to us with any forecast questions via the chat option on the Weather Porthole or our on-call number, (317)-560-8122 press 1 for forecast questions.

### **Houston Pilots Extended Range Tropical Report**



#### European Data Tracks Next 10 Days



There are no tropical threats associated with Karl nor any anticipated tropical activity for SE TX over the next 7-10 days.



## **Houston Pilots Visibility Report**





| Time                                    | 10-15-<br>2022 Sat<br>2pm | 10-15-<br>2022 Sat<br>3pm |        |        |        |        |        |        |        | 10-15-<br>022 Sat 3<br>11pm |        |        |        |        | 10-16-<br>2022 Sun 3<br>4am |        |        | 10-16-<br>2022 Sun 2<br