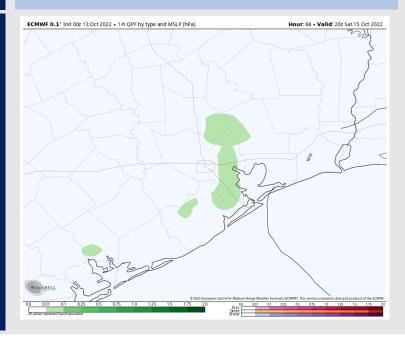

### **Forecast Discussion**

**Precip:** Favoring mostly dry conditions in the AM Saturday. Scattered showers will likely move in around 1PM and continue until 9PM.

Wind: Sustained winds out of the SE at 8-13 MPH through the AM. Winds north of Morgan's Point will see a bit calmer winds at 3-8 MPH. Going into the afternoon, SE winds increase to 10-15 MPH sustained with gusts to about 20 MPH. Around midnight, winds from the SE are expected to be about 13-18 MPH around the boarding station.