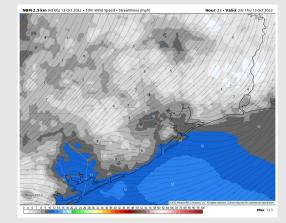

**Temps:** High temps today in the low 80s F near the boarding station and near 90 F for all stations.

Visibility: Not anticipating visibility concerns at this time.

#### High Temps Thursday