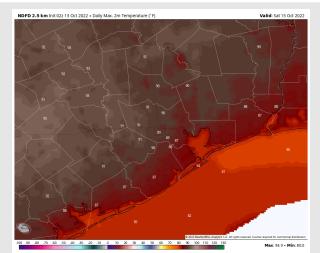

#### High Temps Thursday

#### High Temps Friday

### Precip Forecast: 3 PM CT

High Temps Sat.