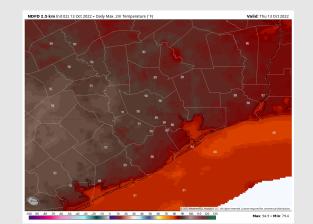

### **Forecast Discussion**

Precip: Anticipating a 10-20% chance for scattered showers and storms to move south into the HOU Metro region between 5-9AM. Favoring a dry window from 9AM to 4PM. From 4PM through the rest of the overnight showers/storms will be just west of monitored stations leaving mostly dry conditions for the monitored stations with a few isolated chances possible.

### Precip Forecast: 6 AM CT