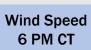

Wind: Variable winds for most of this morning at 7-12 MPH. At about 9 AM, winds of about 20-25 MPH will come from the E towards the boarding station. Winds will calm down to 4-8 MPH SE by 12 PM. Winds after 12 PM are anticipated to be 3-9 MPH to 4 PM. By 5 PM, winds start to pick back up to 8-13 MPH SE and then calms back down to 4-8 MPH by 8 PM and remain through midnight. If caught by an isolated cell from 8 PM to midnight, expect to see gusts of 20+ MPH locally.