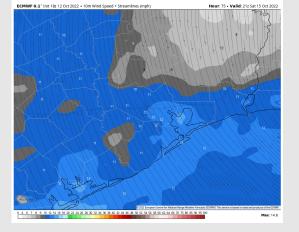

### **Forecast Discussion**

**Precip:** Favoring dry conditions for Friday.

Wind: Winds shift to the NE after midnight. Winds will be 5-10 MPH within the Bay until 6AM and 10-15 MPH at the boarding station. After 6AM, winds will gradually increase within that 6AM-1PM timeframe. After 1PM winds will shift out of the SE and remain sustained at 8-13 MPH with winds of 10-15 MPH around the boarding station. Gusts of 20-25 MPH are possible around the boarding station in the AM hours.