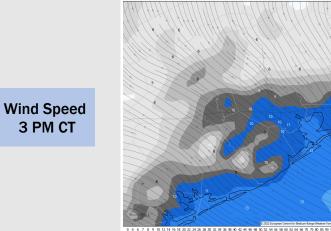

### **Forecast Discussion**

**Precip:** Favoring mostly dry conditions in the AM Saturday. Scattered showers will likely move in around 1PM and continue until 9PM.

Wind: Sustained winds out of the SE at 8-13 MPH through the AM. Winds north of Morgan's Point will see a bit calmer winds at 3-8 MPH. Going into the afternoon, SE winds increase to 10-15 MPH sustained with gusts to about 20 MPH. Around midnight, winds from the SE are expected to be about 13-18 MPH around the boarding station.

**Temps:** High temps in the low 80s F at the boarding station and in the upper 80s F at all other stations.

Visibility: Not favoring any concerns for reduced visibility.