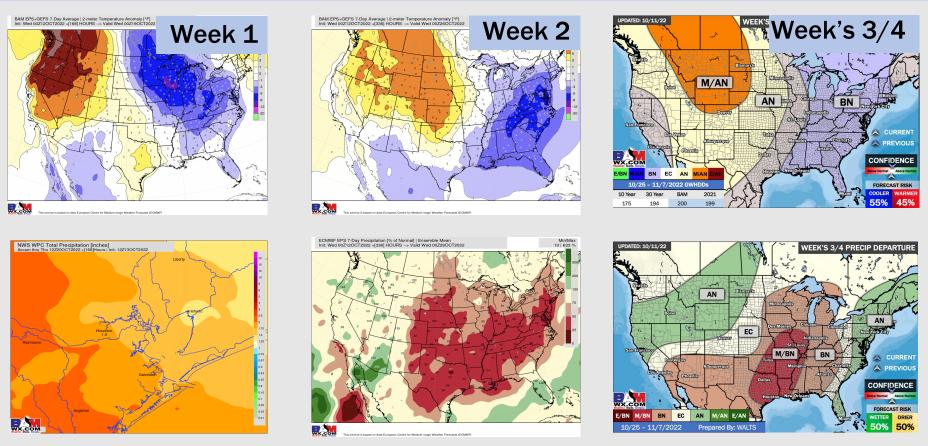

## Houston Pilots: 10/13/22

- Temperatures expected to be above normal next week. More widespread chances of rain on Sunday headed into Monday.
- Week 2 likely feature periods of slightly below normal temperatures and below normal precipitation.
- The weeks <sup>3</sup>/<sub>4</sub> timeframe into late October looks to feature below normal temperatures and below normal risks for precip.