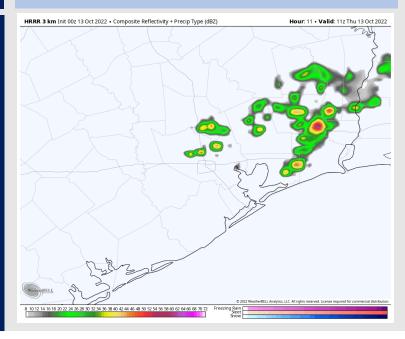

### **Forecast Discussion**

Precip: Anticipating a 10-20% chance for scattered showers and storms to move south into the HOU Metro region between 5-9AM. Favoring a dry window from 9AM to 4PM. From 4PM through the rest of the overnight showers/storms will be just west of monitored stations leaving mostly dry conditions for the monitored stations with a few isolated chances possible.

### Precip Forecast: 6 AM CT