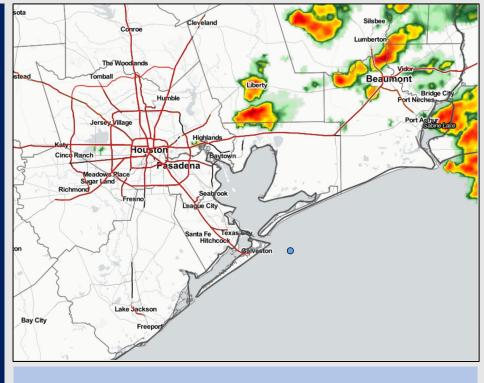

Radar/ NWS Alerts: 6:35 AM CT

As always, please do not hesitate to reach out to us with any forecast questions via the chat option on the Weather Porthole or our on-call number, (317)-560-8122 press 1 for forecast questions.

### **Forecast Discussion**

Precip: Anticipating a 10-20% chance for scattered showers and storms to move south into the HOU Metro region between 5-9AM. Favoring a dry window from 9AM to 4PM. From 4PM through the rest of the overnight showers/storms will be just west of monitored stations leaving mostly dry conditions for the monitored stations with a few isolated chances possible.