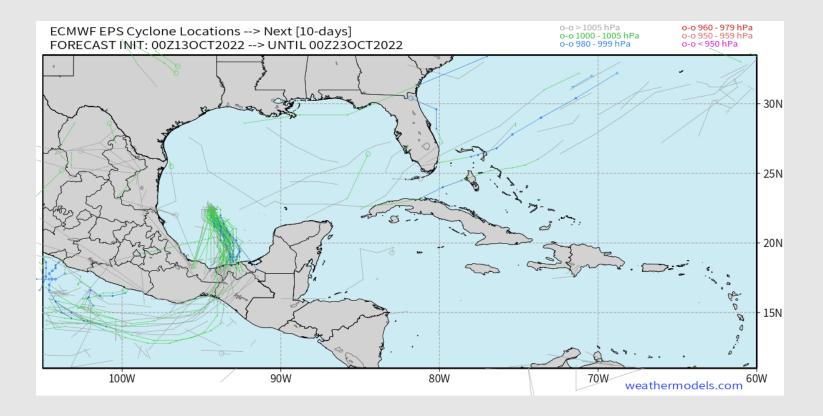

### **Houston Pilots Extended Range Tropical Report**

### **European Data Tracks Next 10 Days**

There are no tropical threats associated with Karl nor any anticipated tropical activity for SE TX over the nest 7-10 days.