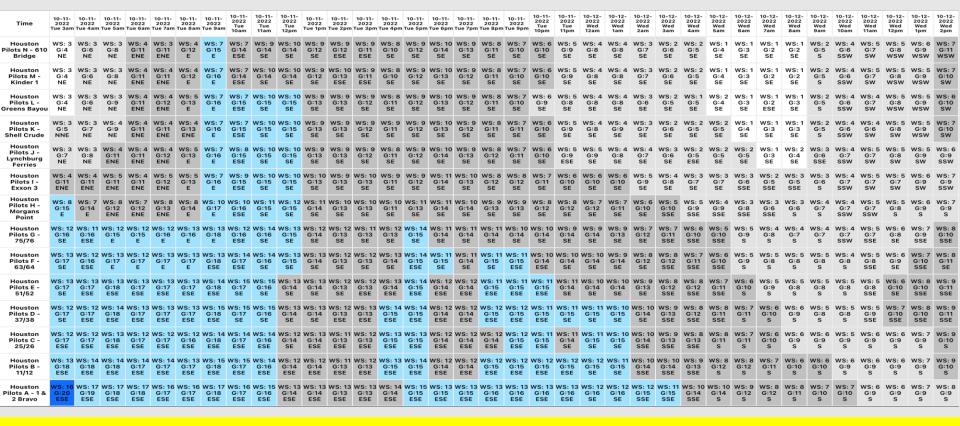

## Confidence

Above Normal Below Normal

| Time                                    | 10-11-<br>2022 Tue<br>3am | 10-11-<br>2022 Tue<br>4am |        | 10-11-<br>2022 Tue<br>6am | 10-11-<br>2022 Tue<br>7am | 10-11-<br>2022 Tue<br>8am |        |        |        | 10-11-<br>2022 Tue 2<br>12pm | 10-11-<br>2022 Tue<br>1pm | 10-11-<br>2022 Tue<br>2pm | 10-11-<br>2022 Tue<br>3pm | 10-11-<br>2022 Tue<br>4pm | 10-11-<br>2022 Tue<br>5pm | 10-11-<br>2022 Tue<br>6pm | 10-11-<br>2022 Tue<br>7pm | 10-11-<br>2022 Tue<br>8pm | 10-11-<br>2022 Tue<br>9pm | 10-11-<br>2022 Tue<br>10pm | 10-11-<br>2022 Tue<br>11pm | 10-12-<br>2022 Wed<br>12am | 10-12-<br>2022 Wed<br>1am | 10-12-<br>2022 Wed<br>2am | 10-12-<br>2022 Wed<br>3am | 10-12-<br>2022 Wed<br>4am | 10-12-<br>2022 Wed<br>5am | 10-12-<br>2022 Wed<br>6am | 10-12-<br>2022 Wed<br>7am | 10-12-<br>2022 Wed<br>8am | 10-12-<br>2022 Wed<br>9am | 10-12-<br>2022 Wed<br>10am | 10-12-<br>2022 Wed<br>11am | 10-12-<br>2022 Wed<br>12pm | 10-12-<br>2022 Wed<br>1pm | 10-12-<br>2022 Wed<br>2pm |
|-----------------------------------------|---------------------------|---------------------------|--------|---------------------------|---------------------------|---------------------------|--------|--------|--------|------------------------------|---------------------------|---------------------------|---------------------------|---------------------------|---------------------------|---------------------------|---------------------------|---------------------------|---------------------------|----------------------------|----------------------------|----------------------------|---------------------------|---------------------------|---------------------------|---------------------------|---------------------------|---------------------------|---------------------------|---------------------------|---------------------------|----------------------------|----------------------------|----------------------------|---------------------------|---------------------------|
| Houston Pilots N -<br>610 Bridge        | 10.000                    | 10.000                    | 10.000 | 10.000                    | 10.000                    | 10.000                    | 10.000 | 10.000 | 10.000 | 10.000                       | 10.000                    | 10.000                    | 10.000                    | 10.000                    | 10.000                    | 10.000                    | 10.000                    | 10.000                    | 10.000                    | 10.000                     | 10.000                     | 10.000                     | 10.000                    | 10.000                    | 10.000                    | 9.287                     | 7.243                     | 6.958                     | 5.524                     | 4.931                     | 6.930                     | 10.000                     | 10.000                     | 10.000                     | 10.000                    | 10.000                    |
| Houston Pilots M -<br>Kinder 1          | 10.000                    | 10.000                    | 10.000 | 10.000                    | 10.000                    | 10.000                    | 10.000 | 10.000 | 10.000 | 10.000                       | 10.000                    | 10.000                    | 10.000                    | 10.000                    | 10.000                    | 10.000                    | 10.000                    | 10.000                    | 10.000                    | 10.000                     | 10.000                     | 10.000                     | 10.000                    | 10.000                    | 10.000                    | 10.000                    | 7.396                     | 7.198                     | 5.711                     | 5.706                     | 7.178                     | 10.000                     | 10.000                     | 10.000                     | 10.000                    | 10.000                    |
| Houston Pilots L -<br>Greens Bayou      | 10.000                    | 10.000                    | 10.000 | 10.000                    | 10.000                    | 10.000                    | 10.000 | 10.000 | 10.000 | 10.000                       | 10.000                    | 10.000                    | 10.000                    | 10.000                    | 10.000                    | 10.000                    | 10.000                    | 10.000                    | 10.000                    | 10.000                     | 10.000                     | 10.000                     | 10.000                    | 10.000                    | 10.000                    | 10.000                    | 7.626                     | 7.573                     | 7.145                     | 6.752                     | 7.539                     | 10.000                     | 10.000                     | 10.000                     | 10.000                    | 10.000                    |
| Houston Pilots K -<br>Shell Crude       | 10.000                    | 10.000                    | 10.000 | 10.000                    | 10.000                    | 10.000                    | 10.000 | 10.000 | 10.000 | 10.000                       | 10.000                    | 10.000                    | 10.000                    | 10.000                    | 10.000                    | 10.000                    | 10.000                    | 10.000                    | 10.000                    | 10.000                     | 10.000                     | 10.000                     | 10.000                    | 10.000                    | 10.000                    | 10.000                    | 8.221                     | 8.238                     | 7.999                     | 8.033                     | 7.999                     | 10.000                     | 10.000                     | 10.000                     | 10.000                    | 10.000                    |
| Houston Pilots J -<br>Lynchburg Ferries | 10.000                    | 10.000                    | 10.000 | 10.000                    | 10.000                    | 10.000                    | 10.000 | 10.000 | 10.000 | 10.000                       | 10.000                    | 10.000                    | 10.000                    | 10.000                    | 10.000                    | 10.000                    | 10.000                    | 10.000                    | 10.000                    | 10.000                     | 10.000                     | 10.000                     | 10.000                    | 10.000                    | 10.000                    | 10.000                    | 8.528                     | 8.522                     | 7.999                     | 8.033                     | 8.152                     | 10.000                     | 10.000                     | 10.000                     | 10.000                    | 10.000                    |
| Houston Pilots I -<br>Exxon 3           | 10.000                    | 10.000                    | 10.000 | 10.000                    | 10.000                    | 10.000                    | 10.000 | 10.000 | 10.000 | 10.000                       | 10.000                    | 10.000                    | 10.000                    | 10.000                    | 10.000                    | 10.000                    | 10.000                    | 10.000                    | 10.000                    | 10.000                     | 10.000                     | 10.000                     | 10.000                    | 10.000                    | 10.000                    | 10.000                    | 9.033                     | 8.988                     | 7.999                     | 8.033                     | 8.933                     | 10.000                     | 10.000                     | 10.000                     | 10.000                    | 10.000                    |
| Houston Pilots H -<br>Morgans Point     | 10.000                    | 10.000                    | 10.000 | 10.000                    | 10.000                    | 10.000                    | 10.000 | 10.000 | 10.000 | 10.000                       | 10.000                    | 10.000                    | 10.000                    | 10.000                    | 10.000                    | 10.000                    | 10.000                    | 10.000                    | 10.000                    | 10.000                     | 10.000                     | 10.000                     | 10.000                    | 10.000                    | 10.000                    | 10.000                    | 9.058                     | 8.988                     | 7.999                     | 8.033                     | 9.033                     | 10.000                     | 10.000                     | 10.000                     | 10.000                    | 10.000                    |
| Houston Pilots G -<br>75/76             | 10.000                    | 10.000                    | 10.000 | 10.000                    | 10.000                    | 10.000                    | 10.000 | 10.000 | 10.000 | 10.000                       | 10.000                    | 10.000                    | 10.000                    | 10.000                    | 10.000                    | 10.000                    | 10.000                    | 10.000                    | 10.000                    | 10.000                     | 10.000                     | 10.000                     | 10.000                    | 10.000                    | 10.000                    | 10.000                    | 10.000                    | 9.562                     | 9.033                     | 8.873                     | 9.033                     | 10.000                     | 10.000                     | 10.000                     | 10.000                    | 10.000                    |
| Houston Pilots F -<br>63/64             | 10.000                    | 10.000                    | 10.000 | 10.000                    | 10.000                    | 10.000                    | 10.000 | 10.000 | 10.000 | 10.000                       | 10.000                    | 10.000                    | 10.000                    | 10.000                    | 10.000                    | 10.000                    | 10.000                    | 10.000                    | 10.000                    | 10.000                     | 10.000                     | 10.000                     | 10.000                    | 10.000                    | 10.000                    | 10.000                    | 10.000                    | 10.000                    | 9.033                     | 8.988                     | 9.033                     | 10.000                     | 10.000                     | 10.000                     | 10.000                    | 10.000                    |
| Houston Pilots E -<br>51/52             | 10.000                    | 10.000                    | 10.000 | 10.000                    | 10.000                    | 10.000                    | 10.000 | 10.000 | 10.000 | 10.000                       | 10.000                    | 10.000                    | 10.000                    | 10.000                    | 10.000                    | 10.000                    | 10.000                    | 10.000                    | 10.000                    | 10.000                     | 10.000                     | 10.000                     | 10.000                    | 10.000                    | 10.000                    | 10.000                    | 10.000                    | 10.000                    | 10.000                    | 8.988                     | 9.033                     | 10.000                     | 10.000                     | 10.000                     | 10.000                    | 10.000                    |
| Houston Pilots D -<br>37/38             | 10.000                    | 10.000                    | 10.000 | 10.000                    | 10.000                    | 10.000                    | 10.000 | 10.000 | 10.000 | 10.000                       | 10.000                    | 10.000                    | 10.000                    | 10.000                    | 10.000                    | 10.000                    | 10.000                    | 10.000                    | 10.000                    | 10.000                     | 10.000                     | 10.000                     | 10.000                    | 10.000                    | 10.000                    | 10.000                    | 10.000                    | 10.000                    | 10.000                    | 8.988                     | 9.033                     | 10.000                     | 10.000                     | 10.000                     | 10.000                    | 10.000                    |
| Houston Pilots C -<br>25/26             | 10.000                    | 10.000                    | 10.000 | 10.000                    | 10.000                    | 10.000                    | 10.000 | 10.000 | 10.000 | 10.000                       | 10.000                    | 10.000                    | 10.000                    | 10.000                    | 10.000                    | 10.000                    | 10.000                    | 10.000                    | 10.000                    | 10.000                     | 10.000                     | 10.000                     | 10.000                    | 10.000                    | 10.000                    | 10.000                    | 10.000                    | 10.000                    | 10.000                    | 8.988                     | 9.033                     | 10.000                     | 10.000                     | 10.000                     | 10.000                    | 10.000                    |
| Houston Pilots B -<br>11/12             | 10.000                    | 10.000                    | 10.000 | 10.000                    | 10.000                    | 10.000                    | 10.000 | 10.000 | 10.000 | 10.000                       | 10.000                    | 10.000                    | 10.000                    | 10.000                    | 10.000                    | 10.000                    | 10.000                    | 10.000                    | 10.000                    | 10.000                     | 10.000                     | 10.000                     | 10.000                    | 10.000                    | 10.000                    | 10.000                    | 10.000                    | 10.000                    | 10.000                    | 8.988                     | 9.033                     | 10.000                     | 10.000                     | 10.000                     | 10.000                    | 10.000                    |
| Houston Pilots A - 1<br>& 2 Bravo       | 10.000                    | 10.000                    | 10.000 | 10.000                    | 10.000                    | 10.000                    | 10.000 | 10.000 | 10.000 | 10.000                       | 10.000                    | 10.000                    | 10.000                    | 10.000                    | 10.000                    | 10.000                    | 10.000                    | 10.000                    | 10.000                    | 10.000                     | 10.000                     | 10.000                     | 10.000                    | 10.000                    | 9.822                     | 10.000                    | 10.000                    | 9.822                     | 9.808                     | 8.988                     | 9.033                     | 9.822                      | 9.808                      | 9.808                      | 9.808                     | 9.808                     |
|                                         |                           |                           |        |                           |                           |                           |        |        |        |                              |                           |                           |                           |                           |                           |                           |                           |                           |                           |                            |                            |                            |                           |                           |                           |                           |                           |                           |                           |                           |                           |                            |                            |                            |                           |                           |