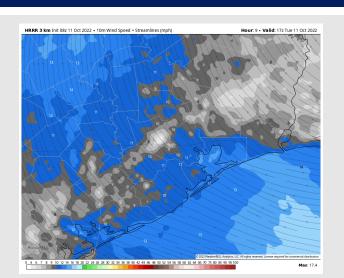

### **Forecast Discussion**

**Precip:** Anticipating dry conditions on Tuesday.

Wind: Sustained winds out of the SE Tuesday. Winds at 12-17 MPH until 5 PM. After 5 PM, winds decrease to 10-15 MPH for the rest of the day. Gusts of 20-22 MPH possible at the boarding station until 12 PM

#### **Precip Forecast: 1 PM CT**

Wind Speed 12 PM CT

High Temps Today