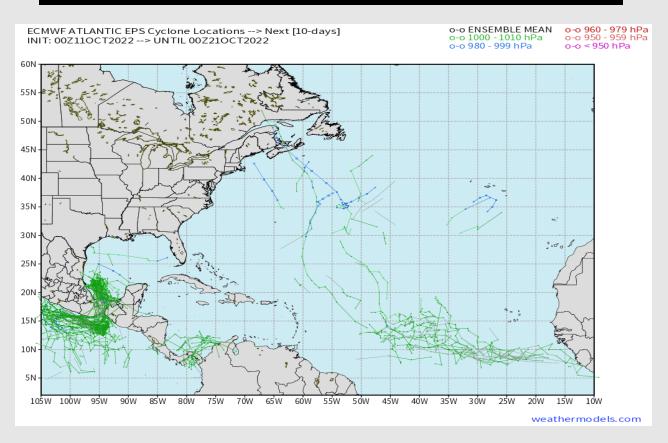

## **Houston Pilots Extended Range Tropical Report**

## **European Data Tracks Next 10 Days**

There are no tropical threats anticipated for SE TX over the next 7-10 days. Tropical Storm Julia to impact C America early this week. Will continue to monitor S Gulf of Mexico.