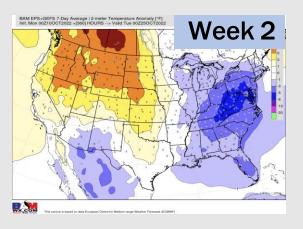

## **Houston Pilots: 10/11/2022**

- Temperatures expected to be near normal for the next week. Expecting the next several days to be drier (excluding Wed.) with chances for rain Mon.-Tues. next week.
- > Week 2 likely feature periods of normal temperatures and below normal precipitation.
- > The weeks 3/4 timeframe into late October looks to feature normal temperatures and below normal risks for precip.