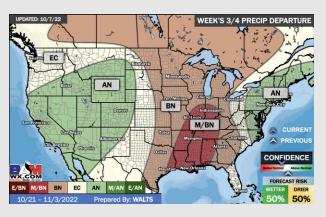

## **Houston Pilots: 10/11/2022**

- Temperatures expected to be near normal for the next week. Expecting the next several days to be drier (excluding Wed.) with chances for rain Mon.-Tues. next week.
- > Week 2 likely feature periods of normal temperatures and below normal precipitation.
- > The weeks 3/4 timeframe into late October looks to feature normal temperatures and below normal risks for precip.