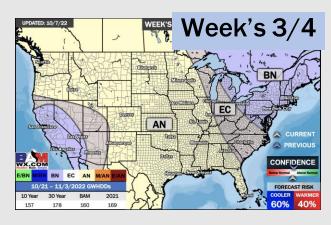

## **Houston Pilots: 10/11/2022**

- Temperatures expected to be near normal for the next week. Expecting the next several days to be drier (excluding Wed.) with chances for rain Mon.-Tues. next week.
- > Week 2 likely feature periods of normal temperatures and below normal precipitation.
- > The weeks 3/4 timeframe into late October looks to feature normal temperatures and below normal risks for precip.