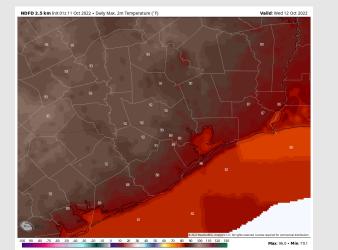

Temps: High temps Wednesday in the lower 80s F for the boarding station and in the mid 80s F at all other stations.

Visibility: Not anticipating fog at this time.

#### **Precip Forecast: 2 PM CT**

**High Temps** Wednesday