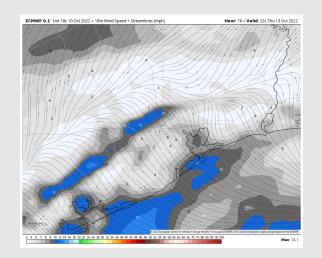

# Houston Pilots: Thurs. 10/13/2022

## **Forecast Discussion**

**Precip:** Anticipating mostly dry conditions Thursday.

Wind: Sustained winds will start out of the S Thursday AM at 8-13 MPH. Winds gradually shift clockwise to come from the N by 10 AM. The clockwise shift continues through the end of the day ending with 10-12 MPH SE winds.

Temps: High temps Monday in the low 80s F near the boarding station and mid 80s F for all stations Monday.

Visibility: Not anticipating visibility concerns at this time.

#### **Precip Forecast: 3 PM CT**

Wind Speed 5 PM CT

High Temps Thursday