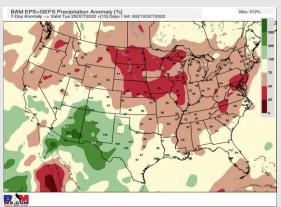

## **Houston Pilots: 10/11/2022**

- Temperatures expected to be near normal for the next week. Expecting the next several days to be drier (excluding Wed.) with chances for rain Mon.-Tues. next week.
- > Week 2 likely feature periods of normal temperatures and below normal precipitation.
- > The weeks 3/4 timeframe into late October looks to feature normal temperatures and below normal risks for precip.