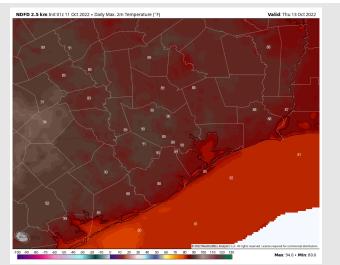

# Houston Pilots: Thurs. 10/13/2022

Temps: High temps Monday in the low 80s F near the boarding station and mid 80s F for all stations Monday.

Visibility: Not anticipating visibility concerns at this time.

#### **Precip Forecast: 3 PM CT**

Wind Speed 5 PM CT

High Temps Thursday