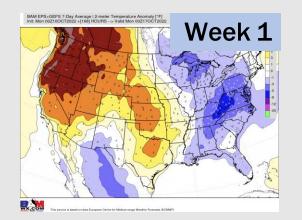

## **Houston Pilots: 10/11/2022**

- Temperatures expected to be near normal for the next week. Expecting the next several days to be drier (excluding Wed.) with chances for rain Mon.-Tues. next week.
- > Week 2 likely feature periods of normal temperatures and below normal precipitation.
- > The weeks 3/4 timeframe into late October looks to feature normal temperatures and below normal risks for precip.