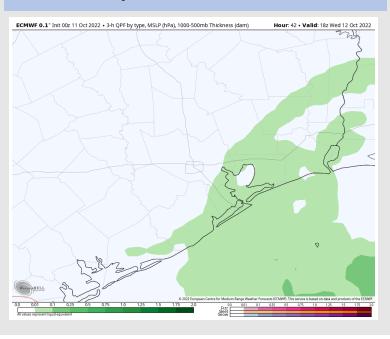

## **Forecast Discussion**

Precip: Favoring a 20-40% for scattered showers and thunderstorms from 1-8 PM. This is anticipated to be hit or miss rather than a washout.

Wind: Sustained winds in the AM out of the SE at 10-16 MPH south of Morgan's Point, shifting S at 4 AM. Around 8 AM, winds at all stations will subside to 5-8 MPH before slightly increasing in the bay area to 5-10 MPH. Winds out of the SW slightly increase in the bay area to 8-13 MPH for the rest of the day.

#### **Precip Forecast: 2 PM CT**

**High Temps** Wednesday