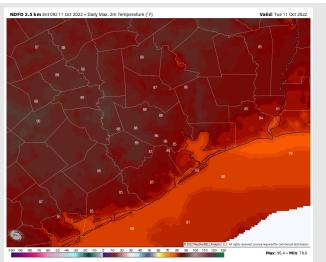

Temps: High temps Tuesday near 80 F for the boarding station and in the mid 80s F at all other stations.

**Visibility:** Not anticipating visibility concerns at this time.

#### **Precip Forecast: 1 PM CT**

Wind Speed 12 PM CT

High Temps Today