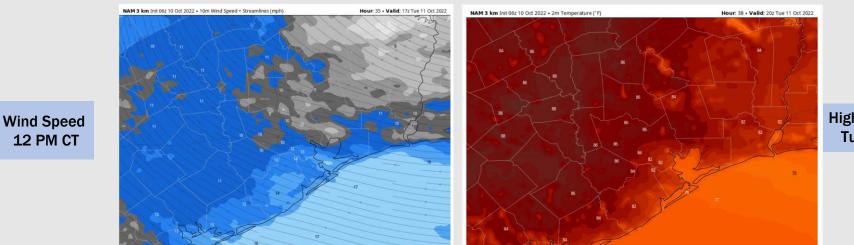

### **Forecast Discussion**

**Precip:** Anticipating dry conditions for Tuesday.

Wind: Sustained winds out of the SE Tuesday. Winds at 12-17 MPH until 5 PM. After 5 PM, winds decrease to 10-15 MPH for the rest of the day. Gusts of 22-24 MPH at the boarding station possible until 12 PM.

**Temps:** High temps Tuesday near 80 F for the boarding station and in the mid 80s F at all other stations.

Visibility: Not anticipating visibility concerns at this time.