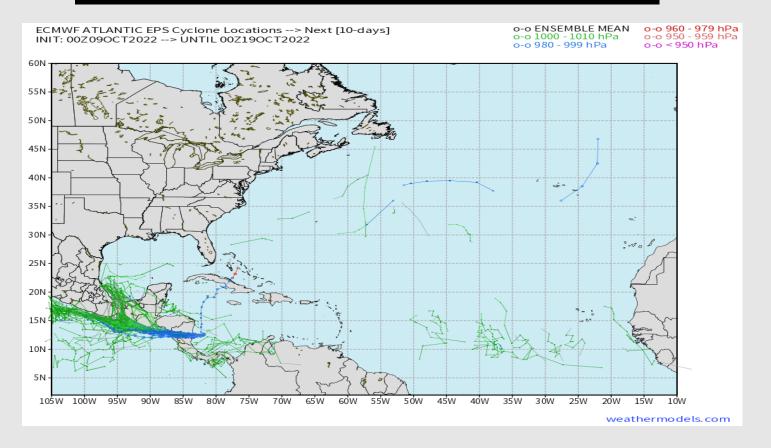

#### **European Data Tracks Next 10 Days**

There are no tropical threats anticipated for SE TX over the next 7-10 days. Tropical Storm Julia to impact C America early this week. Will continue to monitor S Gulf of Mexico.