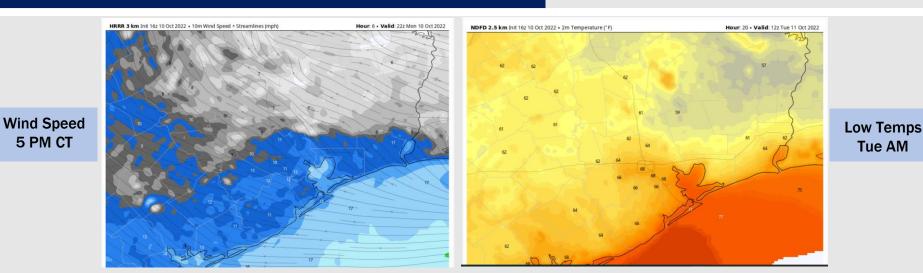

#### Precip Forecast: 5 PM CT

Precip: Anticipating dry conditions for the remainder of the day.

Wind: Sustained winds will start out of the ESE until 3pm before veering more SE, maintaining velocities of 12-17 MPH for the remainder of the evening into the overnight. Gust of 25 MPH will be possible at the boarding station.

**Temps:** Low temps Tuesday morning in the upper 70s F near the boarding station and mid 70s F for all other stations.

**Visibility:** Not anticipating visibility concerns at this time.