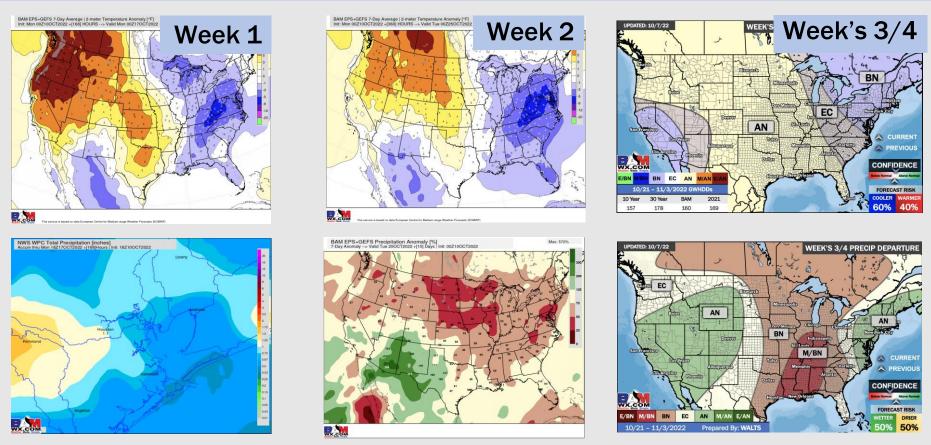

## Houston Pilots: 10/10/2022

- Temperatures expected to be slightly above normal for the next week. Expecting the next several days to be drier with chances for rain Wed.-Thur. Rain chances increase for early next week Sun.-Tue.
- > Week 2 will likely feature periods of near normal temperatures and near normal precipitation.
- The weeks <sup>3</sup>⁄<sub>4</sub> timeframe into late October looks to feature below normal temperatures and below normal risks for precip.