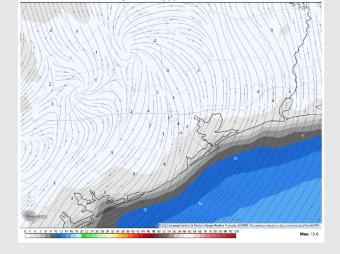

Temps: High temps Tuesday for all stations in the low 70s F.

Visibility: Not anticipating visibility concerns at this time.

Wind Speed

5 AM CT

Hour 28 . Valid: 107 Tue 25 Oct 202

0 4 6 7 8 9 10 12 14 16 18 20 22 24 26 28 30 32 34 36 38 40 42 44 46 48 50 52 54 56 58 60 62 64 66 70 75 80 85 90 9