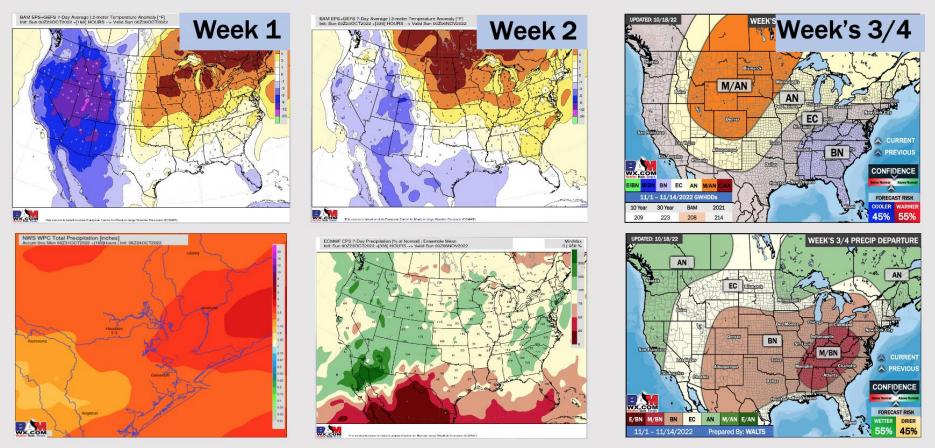

## Houston Pilots: 10/24/22

- Temperatures expected to be near or slightly above normal next week. More widespread chances of rain going into Tuesday and Friday.
- > Week 2 to feature below normal temperatures and below normal precipitation.
- The weeks <sup>3</sup>/<sub>4</sub> timeframe into November looks to feature normal temperatures and below normal to normal risks for precip.