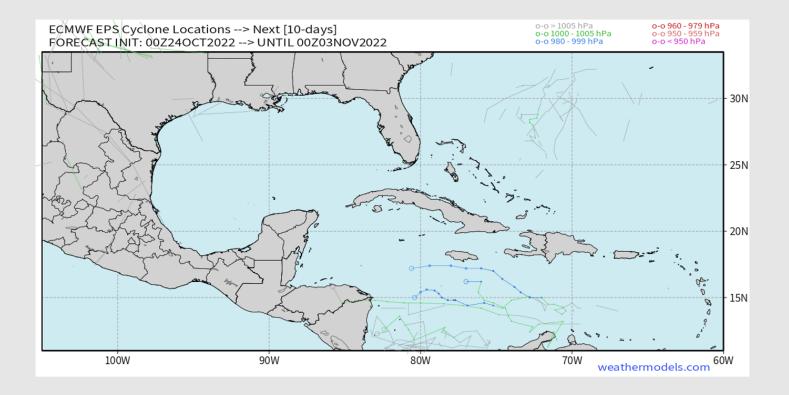

#### **European Data Tracks Next 10 Days**

There are no tropical threats anticipated for SE TX over the next 7-10 days.