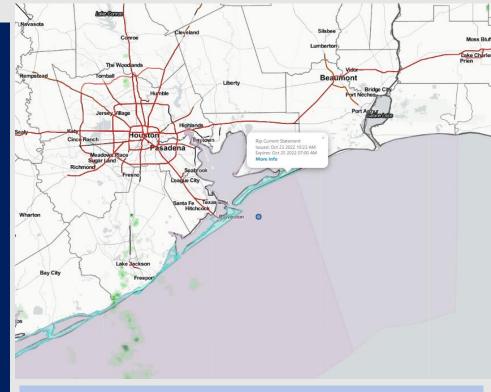

### Radar/ NWS Alerts: 5:22 AM CT

As always, please do not hesitate to reach out to us with any forecast questions via the chat option on the Weather Porthole or our on-call number, (317)-560-8122 press 1 for forecast questions.