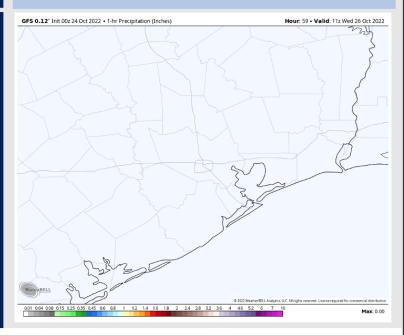

### **Forecast Discussion**

Precip: Anticipating dry conditions Wednesday.

Wind: Sustained wind Wednesday AM out of the NNE at 3-8 MPH north of Morgan's Point and 10-15 MPH south of Morgan's Point. Winds will gradually veer out of the east by 4PM and all sustained winds will be with the 3-8 MPH range. After 7, winds will veer out of the SSE where they will continue the rest of the night.