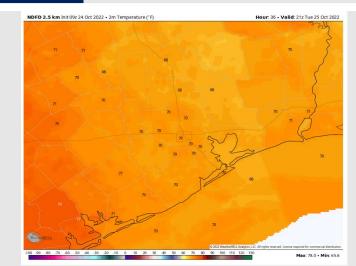

Temps: High temps Tuesday for all stations in the low 70s F.

Visibility: Not anticipating visibility concerns at this time.

Wind Speed

5 AM CT

Hour 28 . Valid: 107 Tue 25 Oct 202

0 4 6 7 8 9 10 12 14 16 18 20 22 24 26 28 30 32 34 36 38 40 42 44 46 48 50 52 54 56 58 60 62 64 66 70 75 80 85 90 9

High Temps Tuesday