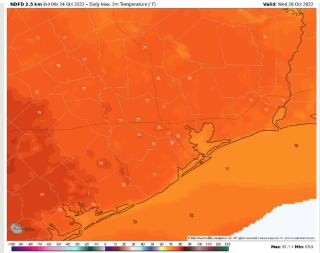

Temps: High temps Tuesday for all stations in the low 70s F.

Visibility: Not anticipating visibility concerns at this time.

Wind Speed

5 AM CT

Hour 28 . Valid: 107 Tue 25 Oct 202

0 4 6 7 8 9 10 12 14 16 18 20 22 24 26 28 30 32 34 36 38 40 42 44 46 48 50 52 54 56 58 60 62 64 66 70 75 80 85 90 9

High Temps Tuesday