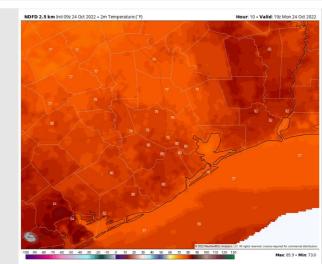

Temps: High temps Monday in the upper 70s/near 80 F at the boarding station and in the low 80s F at all other stations.

Visibility: Not favoring any concerns for reduced visibility.

High Temps Monday