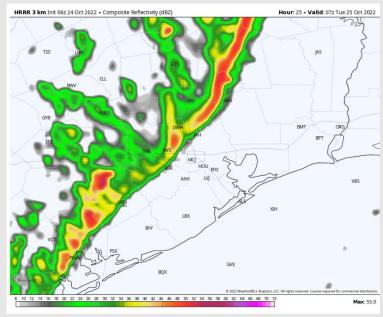

#### Precip Forecast: 2 PM CT

Precip: Anticipating 30% scattered showers/storms to move through early this morning. Beginning around 11 AM, shower/storm coverage will increase to 60% and continue until ~9PM. Around this time is when storms will become more organized NW of HOU Metro and begin to impact northern stations around 11PM-12AM bringing lightning, gusty winds and locally heavy downpours.