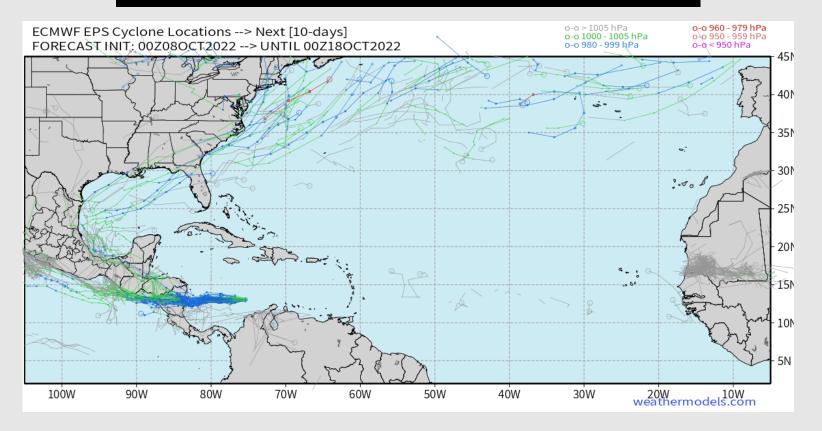

#### European Data Tracks Next 10 Days

There are no tropical threats anticipated for SE TX over the next 7-10 days. Tropical Storm Julia to impact C America early this week. Will continue to monitor S Gulf of Mexico.