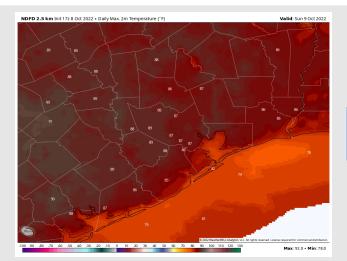

#### Precip Forecast: 6 PM CT

**High Temps** Saturday

**Temps:** High temps in the upper 70s F near the boarding station and in the mid 80s F at all other stations.

Visibility: Not anticipating any visibility concerns at this time.