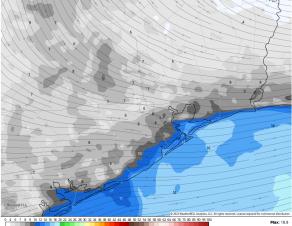

## Precip Forecast: 6 PM CT







**High Temps** Saturday

## Houston Pilots: Sun. 10/9/2022



### **Forecast Discussion**

**Precip:** Anticipating dry conditions for Sunday, with majority of isolated chances to remain southwest of Houston/Bay area.

Wind: Sustained winds out of the ESE at 10-15 MPH beginning after 1AM-CT and continuing for most of the day. Around 6PM, winds will start to veer out of SE at 5-10 MPH. Winds north of Morgan's Point to remain at 4-9 MPH all day. An occasional gust of up to 20mph will be possible from 4AM-9AM Sunday Morning.

**Temps:** High temps in the upper 70s F near the boarding station and in the mid 80s F at all other stations.

Visibility: Not anticipating any visibility concerns at this time.

#### Precip Forecast: 3 PM CT





Wind Speed 11 AM CT





High Temps Sunday

## Houston Pilots: Mon. 10/10/2022



### **Forecast Discussion**

**3 PM CT** 

**Precip:** Anticipating dry conditions Monday.

Wind: Sustained winds will start out of the SE Monday AM 3-8 MPH before veering more out of the E by 5AM. Wind speed will gradually increase to 10-15 MPH by 11AM and continue through the afternoon. Around 4PM winds will again blow from the SE at 13-18MPH and continue for the rest of the evening into the overnight. Gusts of 25 MPH will be possible after 4 PM.

**Temps:** High temps Monday in the upper 70s F near the boarding station and in the mid 80s F at all other stations.

**Visibility:** Not anticipating visibility concerns at this time.

#### Precip Forecast: 3 PM CT







**High Temps** Monday

### Houston Pilots: 10/8/22





- Tem