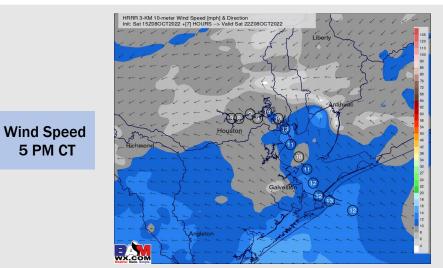

### **Forecast Discussion**

**5 PM CT** 

**Precip:** Continuing to favor dry conditions for all stations through Saturday Evening, as isolated chances to remain W of Houston area.

Wind: Sustained winds out of the SE at 8-13 MPH through. After 8PM, winds will decrease to 5-10MPH and veer out of the east. An occasional gust of 15-20MPH will be possible for the boarding station after 9PM.