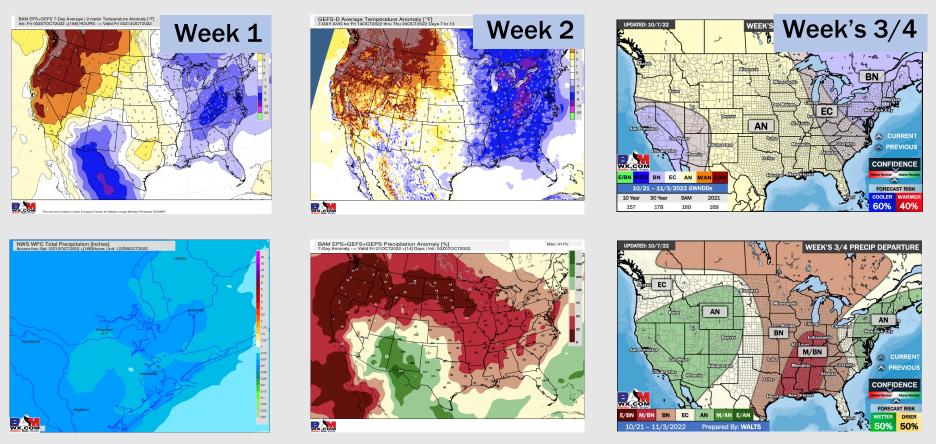

### Houston Pilots: 10/8/22

- Temperatures expected to be near normal for the next week. Expecting the next several days to be drier with chances for rain Wed.-Thur. next week.
- Week 2 likely feature periods of below normal temperatures and below normal precipitation.
- The weeks <sup>3</sup>/<sub>4</sub> timeframe into late October looks to feature below normal temperatures and below normal risks for precip.