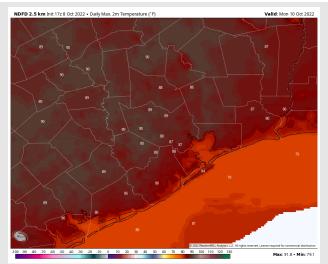

**Temps:** High temps Monday in the upper 70s F near the boarding station and in the mid 80s F at all other stations.

**Visibility:** Not anticipating visibility concerns at this time.

#### Precip Forecast: 3 PM CT

**High Temps** Monday