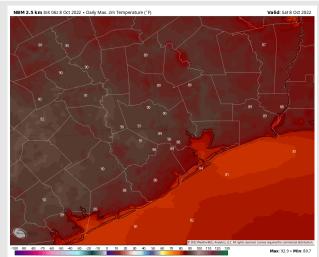

Temps: High temps Saturday near 80 F at the boarding station and in the upper 80s F/near 90 F for all other stations.

**Visibility:** Not anticipating visibility concerns at this time.