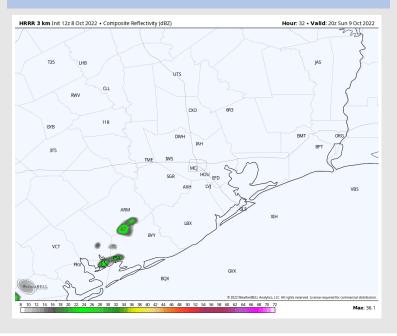

### **Forecast Discussion**

**Precip:** Anticipating dry conditions for Sunday, with majority of isolated chances to remain southwest of Houston/Bay area.

Wind: Sustained winds out of the ESE at 10-15 MPH beginning after 1AM-CT and continuing for most of the day. Around 6PM, winds will start to veer out of SE at 5-10 MPH. Winds north of Morgan's Point to remain at 4-9 MPH all day. An occasional gust of up to 20mph will be possible from 4AM-9AM Sunday Morning.