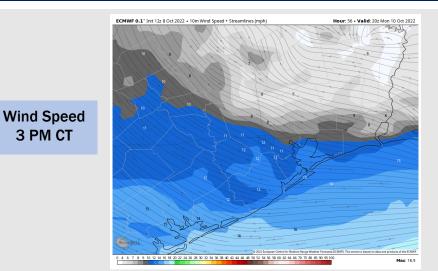

### **Forecast Discussion**

**Precip:** Anticipating dry conditions for Sunday, with majority of isolated chances to remain southwest of Houston/Bay area.

Wind: Sustained winds out of the ESE at 10-15 MPH beginning after 1AM-CT and continuing for most of the day. Around 6PM, winds will start to veer out of SE at 5-10 MPH. Winds north of Morgan's Point to remain at 4-9 MPH all day. An occasional gust of up to 20mph will be possible from 4AM-9AM Sunday Morning.