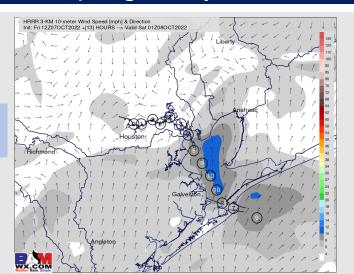

### **Forecast Discussion**

**Precip:** While a few sprinkles may be possible through 5AM Saturday Morning, favoring mostly dry conditions for all of Saturday.

Wind: Sustained winds out of the NW at 5-10MPH through 8AM, before increasing to 15-20MPH out of the NE through 3PM. For the remainder of the afternoon into the overnight period, winds will veer to out of the E at 8-13MPH. Occasional gusts of up to 25MPH will be possible for all stations from 8AM through 11PM.

#### **Precip Forecast: 7 PM CT**

Wind Speed 10 AM CT

High Temps Saturday