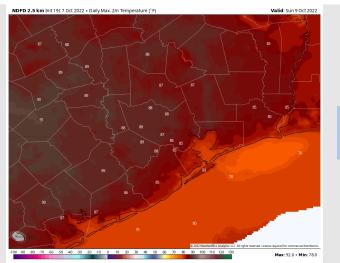

Temps: High temps Saturday near 80 F at the boarding station and in the upper 80s F near 90 F for all other stations.

**Visibility:** Not anticipating visibility concerns at this time.