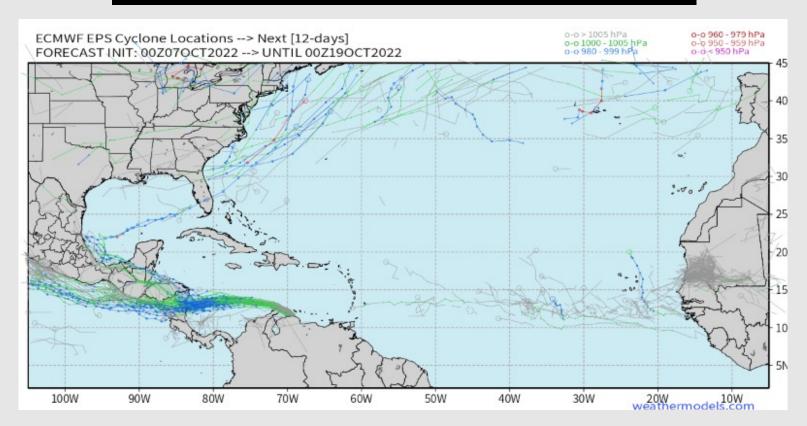

## **Houston Pilots Extended Range Tropical Report**

## **European Data Tracks Next 10 Days**

There are no tropical threats for SE TX over the next 7-10 days. Monitoring Central America for potential impacts from a tropical system ~5-7 days from now, however this is not a risk for SE TX at this time.