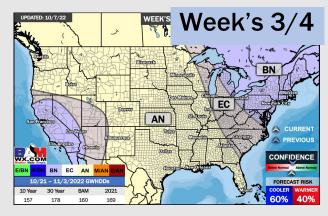

## **Houston Pilots: 10/7/22**

- Temperatures expected to be near normal for the next week. Expecting the next several days to be drier with chances for rain Wed.-Thur. next week.
- Week 2 likely feature periods of below normal temperatures and below normal precipitation.
- > The weeks 3/4 timeframe into late October looks to feature below normal temperatures and below normal risks for precip.