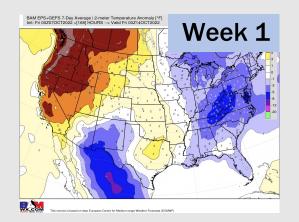

## **Houston Pilots: 10/7/22**

- Temperatures expected to be near normal for the next week. Expecting the next several days to be drier with chances for rain Wed.-Thur. next week.
- Week 2 likely feature periods of below normal temperatures and below normal precipitation.
- > The weeks 3/4 timeframe into late October looks to feature below normal temperatures and below normal risks for precip.