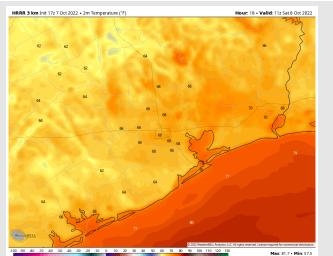

Temps: High temps Saturday near 80 F at the boarding station and in the upper 80s F near 90 F for all other stations.

**Visibility:** Not anticipating visibility concerns at this time.

#### **Precip Forecast: 7 PM CT**

Wind Speed 10 AM CT

High Temps Saturday