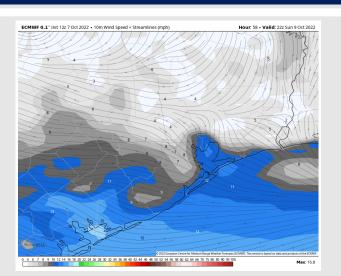

t the boarding station and in the upper 80s F near 90 F for all other stations.

**Visibility:** Not anticipating visibility concerns at this time.

#### **Precip Forecast: 7 PM CT**



Wind Speed 10 AM CT





High Temps Saturday

# Houston Pilots: Sun. 10/9/2022





### **Forecast Discussion**

**Precip:** Anticipating dry conditions Sunday.

Wind: Sustained winds out of the E at 10-15 MPH for most of the day. Around 6PM, winds will start to veer out of SE at 5-10 MPH. An occasional gust of up to 20mph will be possible from 4AM-9AM Sunday Morning.

Temps: High temps in the upper 70s F near the boarding station and in the mid to upper 80s F at all other stations.

Visibility: Not anticipating any visibility concerns at this time.

#### **Precip Forecast: 3 PM CT**



Wind Speed 5 PM CT





High Temps Sunday

## **Houston Pilots: 10/7/22**

















- Temperatures expected to be near normal for the next week. Expecting the next several days to be drier with chances for rain Wed.-Thur. next week.
- Week 2 likely feature periods of below normal temperatures and below normal precipitation.
- > The weeks 3/4 timeframe into late October looks to feature below normal temperatures and below normal risks for precip.