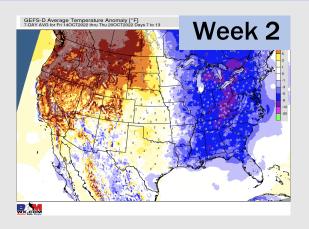

## **Houston Pilots: 10/7/22**

- Temperatures expected to be near normal for the next week. Expecting the next several days to be drier with chances for rain Wed.-Thur. next week.
- Week 2 likely feature periods of below normal temperatures and below normal precipitation.
- > The weeks 3/4 timeframe into late October looks to feature below normal temperatures and below normal risks for precip.