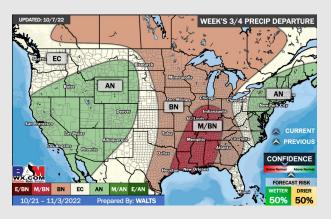

## **Houston Pilots: 10/7/22**

- Temperatures expected to be near normal for the next week. Expecting the next several days to be drier with chances for rain Wed.-Thur. next week.
- Week 2 likely feature periods of below normal temperatures and below normal precipitation.
- > The weeks 3/4 timeframe into late October looks to feature below normal temperatures and below normal risks for precip.