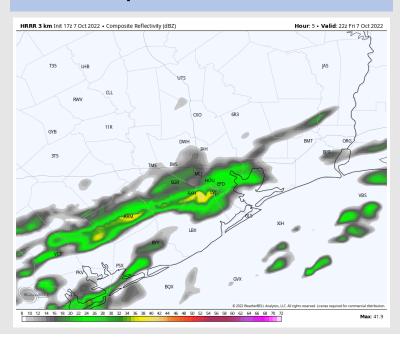

### **Forecast Discussion**

Precip: Dry air will likely continue to prevail over the Houston area. Only anticipating a few sprinkles from 5PM-9PM this evening despite active radar.

Wind: Sustained winds out of the S at 8-13 MPH beginning at 5PM-CT and through the overnight period. Occasional gusts to 20 MPH will be possible for stations 1 & 2 Bravo through Stations 51/52.

#### **Precip Forecast: 5 PM CT**

Wind Speed 8 PM CT

Low Temps Tonight