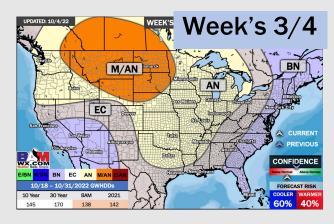

### **Houston Pilots: 10/6/22**

- Temperatures expected to be near normal for the next week. Expecting the next several days to be drier with chances for rain Wed.-Thur. next week.
- > Week 2 likely features below normal temperatures and below normal precipitation.
- > The weeks 3/4 timeframe into late October looks to feature below normal temperatures and below normal risks for precip.