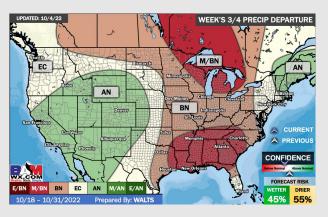

### **Houston Pilots: 10/6/22**

- Temperatures expected to be near normal for the next week. Expecting the next several days to be drier with chances for rain Wed.-Thur. next week.
- > Week 2 likely features below normal temperatures and below normal precipitation.
- > The weeks 3/4 timeframe into late October looks to feature below normal temperatures and below normal risks for precip.