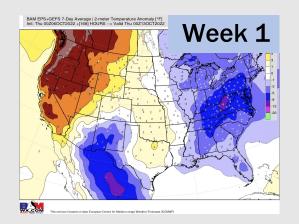

### **Houston Pilots: 10/6/22**

- Temperatures expected to be near normal for the next week. Expecting the next several days to be drier with chances for rain Wed.-Thur. next week.
- > Week 2 likely features below normal temperatures and below normal precipitation.
- > The weeks 3/4 timeframe into late October looks to feature below normal temperatures and below normal risks for precip.