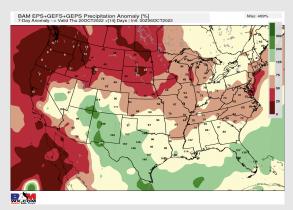

### **Houston Pilots: 10/6/22**

- Temperatures expected to be near normal for the next week. Expecting the next several days to be drier with chances for rain Wed.-Thur. next week.
- > Week 2 likely features below normal temperatures and below normal precipitation.
- > The weeks 3/4 timeframe into late October looks to feature below normal temperatures and below normal risks for precip.