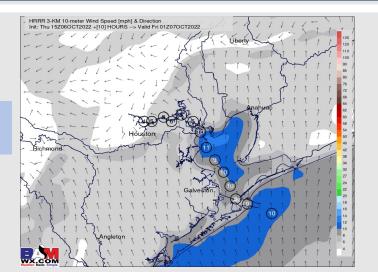

#### **Forecast Discussion**

**Precip:** Anticipating dry conditions to continue today. A few showers will sit offshore, but are not expected to be of concern.

Wind: Sustained winds out of the NE at 5-10 MPH until 4 PM. After 4 PM, winds shift to back out of the SSE at 8-13 MPH for the rest of the day. A few gusts to 15 MPH will be possible at the boarding station.

#### **Precip Forecast: 7 PM CT**

Wind Speed 9 PM CT

Low Temps Friday AM