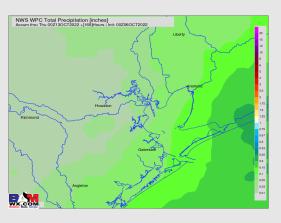

his time.

#### **Precip Forecast: 2 PM CT**



Wind Speed 8 AM CT





High Temps Friday

### Houston Pilots: Sat. 10/8/2022





#### **Forecast Discussion**

**Precip:** Anticipating dry conditions Saturday.

Wind: Sustained winds out of the W in the pre-dawn hours Saturday at 3-8 MPH. Winds will gradually veer out of the NW by 6AM, out of the N by 9AM with speeds now at 5-10 MPH, and out of the NE by 11AM. By 4 PM winds will be out of the SE 10-15 MPH with 15-20 MPH gusts possible.

Temps: High temps Saturday near 80 F at the boarding station and in the upper 80s F near 90 F for all other stations.

Visibility: Not anticipating visibility concerns at this time.

#### **Precip Forecast: 4 PM CT**



Wind Speed 4 PM CT





High Temps Saturday

### **Houston Pilots: 10/6/22**

















- Temperatures expected to be near normal for the next week. Expecting the next several days to be drier with chances for rain Wed.-Thur. next week.
- > Week 2 likely features below normal temperatures and below normal precipitation.
- > The weeks 3/4 timeframe into late October looks to feature below normal temperatures and below normal risks for precip.