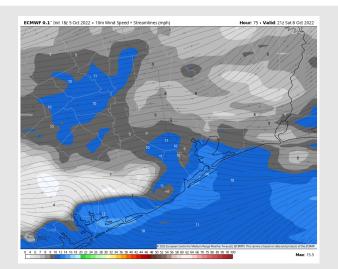

#### **Precip Forecast: 4 PM CT**

Wind Speed 4 PM CT

High Temps Saturday

#### **Forecast Discussion**

**Precip:** Anticipating dry conditions Saturday.

Wind: Sustained winds out of the W in the pre-dawn hours Saturday at 3-8 MPH. Winds will gradually veer out of the NW by 6AM, out of the N by 9AM with speeds now at 5-10 MPH, and out of the NE by 11AM. By 4 PM winds will be out of the SE 10-15 MPH with 15-20 MPH gusts possible.