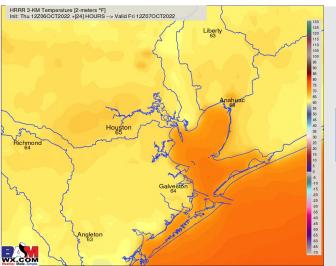

Temps: Lows likely bottom out in the lower 70s for most stations.

**Visibility:** No reduced visibility expected the rest of today.

#### **Precip Forecast: 7 PM CT**

Wind Speed 9 PM CT

Low Temps Friday AM