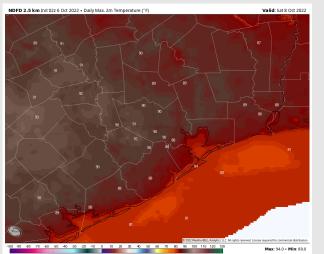

Temps: High temps Saturday near 80 F at the boarding station and in the upper 80s F near 90 F for all other stations.

Visibility: Not anticipating visibility concerns at this time.

#### **Precip Forecast: 4 PM CT**

Wind Speed 4 PM CT

High Temps Saturday