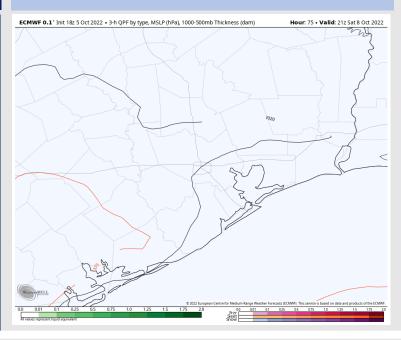

#### **Precip Forecast: 4 PM CT**

Wind Speed 4 PM CT

High Temps Saturday

#### **Forecast Discussion**

**Precip:** Anticipating dry conditions Saturday.

Wind: Sustained winds out of the W in the pre-dawn hours Saturday at 3-8 MPH. Winds will gradually veer out of the NW by 6AM, out of the N by 9AM with speeds now at 5-10 MPH, and out of the NE by 11AM. By 4 PM winds will be out of the SE 10-15 MPH with 15-20 MPH gusts possible.