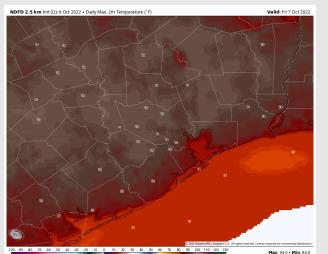

#### **Precip Forecast: 2 PM CT**

Wind Speed 8 AM CT

High Temps Friday

Temps: High temperatures in the low 80s near the boarding station and low 90s at all other stations.

Visibility: Not anticipating fog concerns at this time.