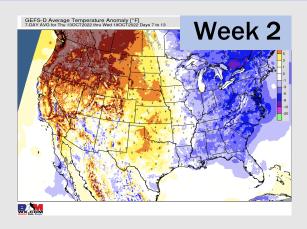

### **Houston Pilots: 10/6/22**

- Temperatures expected to be near normal for the next week. Expecting the next several days to be drier with chances for rain Wed.-Thur. next week.
- > Week 2 likely features below normal temperatures and below normal precipitation.
- > The weeks 3/4 timeframe into late October looks to feature below normal temperatures and below normal risks for precip.