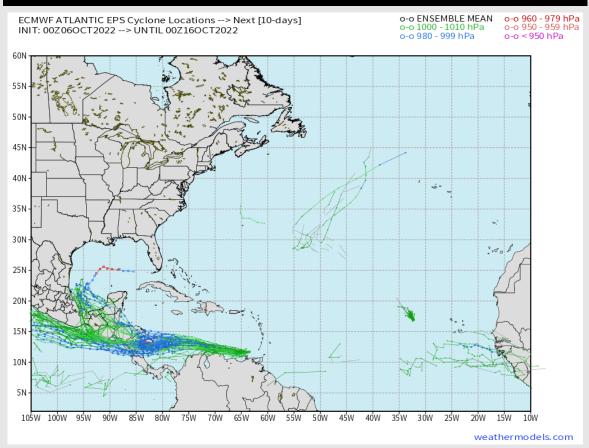

### **Houston Pilots Extended Range Tropical Report**

#### **European Data Tracks Next 10 Days**

There are no tropical threats for SE TX over the next 7-10 days. Monitoring Central America for potential impacts from a tropical system ~5-7 days from now, however this is not a risk for SE TX.