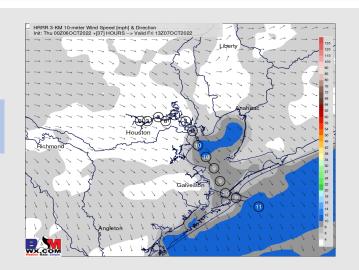

#### **Precip Forecast: 7 PM CT**

Wind Speed 9 PM CT

Low Temps Friday AM

#### **Forecast Discussion**

**Precip:** Anticipating dry conditions to continue today. A few showers will sit offshore, but are not expected to be of concern.

Wind: Sustained winds out of the NE at 5-10 MPH until 4 PM. After 4 PM, winds shift to back out of the SSE at 8-13 MPH for the rest of the day. A few gusts to 15 MPH will be possible at the boarding station.