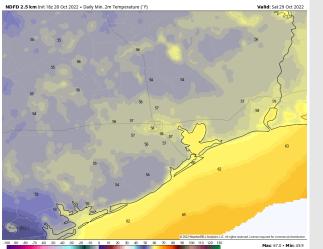

Temps: Low temps Saturday morning in the low 60s F at the boarding station and in the upper 50s F at all other stations.

Visibility: Locally heavy downpours will cause low visibilities of less than 2 miles until 11PM.

#### **Precip Forecast: 8 PM CT**

Wind Speed 5 PM CT

Low Temps Saturday AM