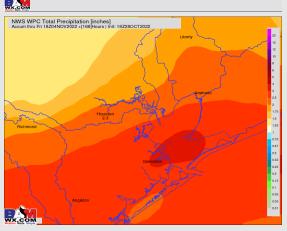

#### **Forecast Discussion**

Precip: Anticipating this line of storms capable of producing lightning, locally heavy downpours, damaging wind gusts and small hail to continue through 4PM today. Between 4-8PM, showers and storms will occur in a much more scattered fashion. Then after 8PM through midnight, another organized wave of weaker showers/storms will move through the area.

#### **Precip Forecast: 8 PM CT**

Wind Speed 5 PM CT

Low Temps Saturday AM