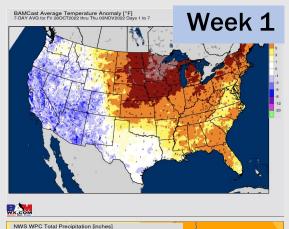

### **Houston Pilots: 10/28/22**

- Temperatures expected to be near or slightly below normal next week. More widespread chances of rain going into Tuesday and Wednesday.
- Week 2 to feature slightly above normal temperatures and below normal precipitation.
- > The weeks 3/4 timeframe into November looks to feature above normal temperatures and below normal to normal risks for precip.