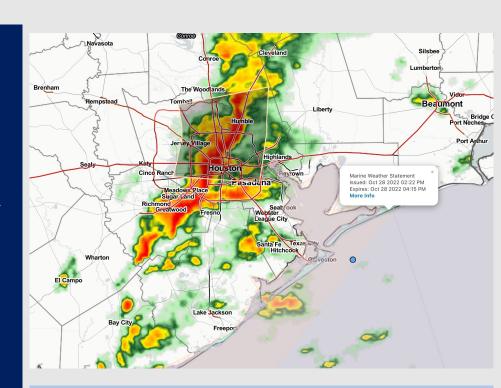

### **Weather Headlines**

- Anticipating line of storms in the image to the right to continue through 4PM producing lightning and local downpours.
- No direct tropical activity is favored in SE TX over the next 7-10 days.
- Some gusts of 30+ knots possible with storms moving through this evening. More details on wind forecasts for each day below.
- Storms tonight may cause reduced visibility.
  Not anticipating fog concerns.

Radar/ NWS Alerts: 2:25 PM CT

As always, please do not hesitate to reach out to us with any forecast questions via the chat option on the Weather Porthole or our on-call number, (317)-560-8122 press 1 for forecast questions.

#### **Forecast Discussion**

Precip: Anticipating this line of storms capable of producing lightning, locally heavy downpours, damaging wind gusts and small hail to continue through 4PM today. Between 4-8PM, showers and storms will occur in a much more scattered fashion. Then after 8PM through midnight, another organized wave of weaker showers/storms will move through the area.