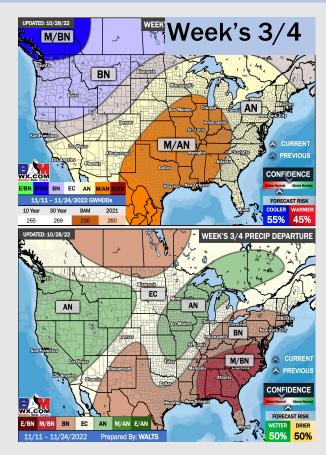

### **Houston Pilots: 10/28/22**

- Temperatures expected to be near or slightly below normal next week. More widespread chances of rain going into Tuesday and Wednesday.
- Week 2 to feature slightly above normal temperatures and below normal precipitation.
- > The weeks 3/4 timeframe into November looks to feature above normal temperatures and below normal to normal risks for precip.