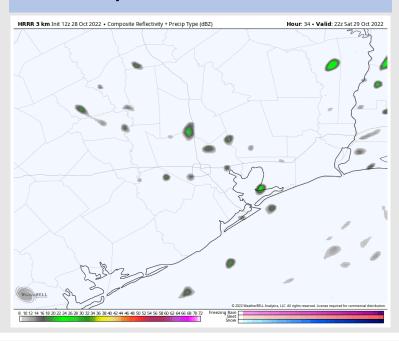

#### **Forecast Discussion**

Precip: Anticipating this line of storms capable of producing lightning, locally heavy downpours, damaging wind gusts and small hail to continue through 4PM today. Between 4-8PM, showers and storms will occur in a much more scattered fashion. Then after 8PM through midnight, another organized wave of weaker showers/storms will move through the area.

#### **Precip Forecast: 8 PM CT**

Wind Speed 5 PM CT

Low Temps Saturday AM