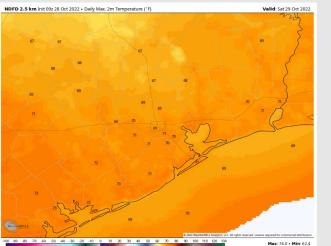

Temps: High temps Saturday in the upper 60s F near the boarding station and in the upper 60s F to near 70 F at all other stations.

**Visibility:** Not anticipating visibility concerns at this time.

#### **Precip Forecast: 12 PM CT**

Wind Speed 12 PM CT

High Temps Saturday