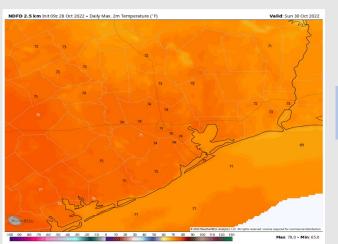

## Houston Pilots: Sun. 10/30/2022

Temps: High temps Sunday in the low 70s F at the boarding station and in the mid 70s F at all other stations.

Visibility: Not favoring any concerns for reduced visibility.

#### **Precip Forecast: 3 PM CT**

Wind Speed 3 PM CT

High Temps Sunday