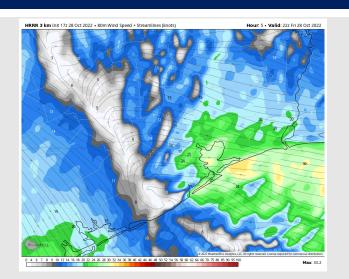

Wind: Sustained winds at 20-25 kts out of the ESE until 9PM. Then winds will shift to be out of the NW still at 20-25 kts. After 10PM, sustained winds begin to calm to 15-20 kts then to 13-18 kts as we near midnight. Gusts of 30-35 kts possible as this stronger line of storms moves through.

#### **Precip Forecast: 8 PM CT**

Wind Speed 5 PM CT

Low Temps Saturday AM