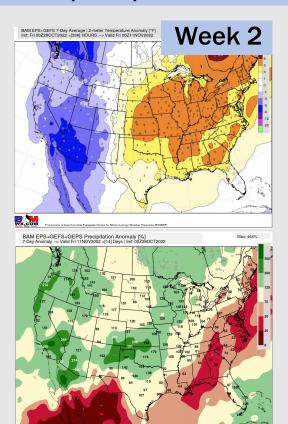

### **Houston Pilots: 10/28/22**

- Temperatures expected to be near or slightly below normal next week. More widespread chances of rain going into Tuesday and Wednesday.
- Week 2 to feature slightly above normal temperatures and below normal precipitation.
- > The weeks 3/4 timeframe into November looks to feature above normal temperatures and below normal to normal risks for precip.