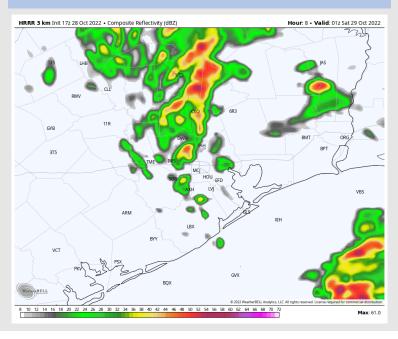

#### **Forecast Discussion**

Precip: Anticipating this line of storms capable of producing lightning, locally heavy downpours, damaging wind gusts and small hail to continue through 4PM today. Between 4-8PM, showers and storms will occur in a much more scattered fashion. Then after 8PM through midnight, another organized wave of weaker showers/storms will move through the area.

#### **Precip Forecast: 8 PM CT**

Wind Speed 5 PM CT

Low Temps Saturday AM