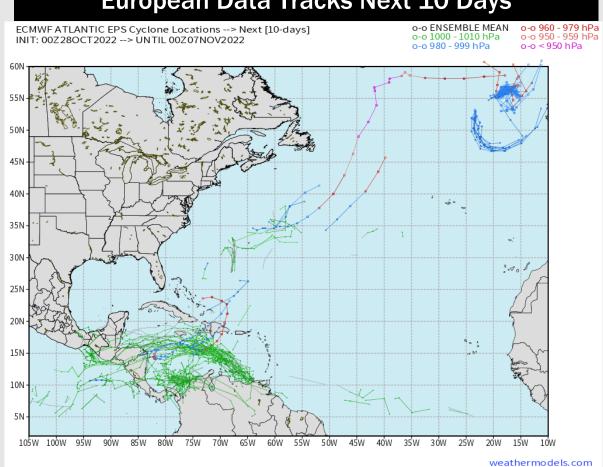

### **Houston Pilots Extended Range Tropical Report**

There are no tropical threats anticipated for SE TX over the next 7-10 days.