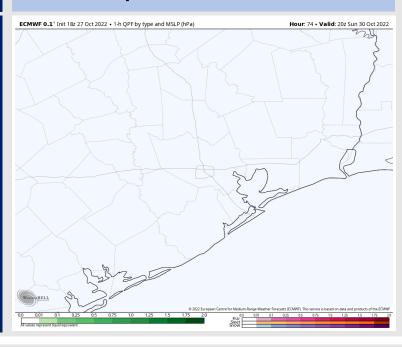

## Houston Pilots: Sun. 10/30/2022

#### **Forecast Discussion**

**Precip:** Anticipating dry conditions Sunday.

Wind: Sustained winds out of the W Sunday AM 8-13 kts. Winds will gradually veer out of the NW throughout the day and become NW by 2 PM. Around 11 PM winds will become more NNW, still at 8-13 kts. Gusts of 14-18 kts possible in the early afternoon.

Temps: High temps Sunday in the low 70s F at the boarding station and in the mid 70s F at all other stations.

Visibility: Not favoring any concerns for reduced visibility.

#### **Precip Forecast: 3 PM CT**

Wind Speed 3 PM CT

High Temps Sunday