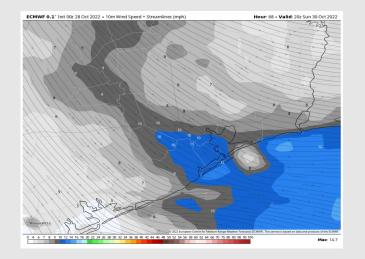

## Houston Pilots: Sat. 10/29/2022

Wind: Sustained WNW winds throughout the entire day Saturday. Winds N of Morgan's Point will be 11-16 kts all AM up until about 8PM where they will subside to 5-8 kts throughout the night. S of Morgan's Point will be 14-18 kts throughout the entire day and evening. Wind gusts of up to 20 kts will be possible across all stations, most likely in the late AM early PM hours.

#### **Precip Forecast: 12 PM CT**

Wind Speed 12 PM CT

High Temps Saturday