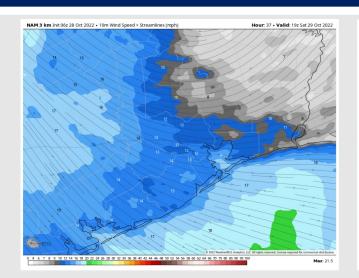

Wind: Sustained winds at 20-25 kts out of the ESE until 9PM. Then winds will shift to be out of the NW still at 20-25 kts. After 10PM, sustained winds begin to calm to 15-20 kts then to 13-18 kts as we near midnight. Gusts of 30-35 kts possible as this stronger line of storms moves through.

#### **Precip Forecast: 8 PM CT**

Wind Speed 5 PM CT

Low Temps Saturday AM