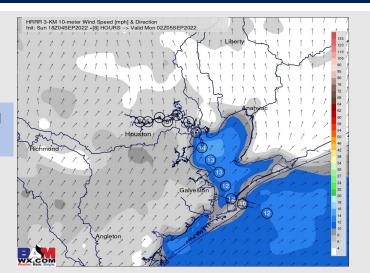

Wind: Sustained winds out of the S/SW at 7-12 MPH from now through the rest of the night. Gusts up to 20MPH possible under an isolated storm.

**Temps:** Low temps tomorrow AM in the upper 70s F at the boarding station and in the low to mid 70s F at all other stations.

#### **Precip Forecast: 6 PM CT**

Wind Speed 9 PM CT

Low Temps MON AM