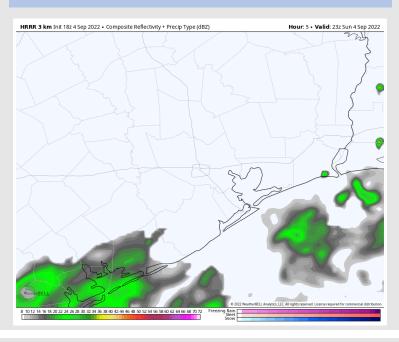

### **Forecast Discussion**

Precip: Anticipating better coverage to remain in the Gulf (boarding station), while stations closer to the HOU metro area will still have isolated 20% chances. A few thunderstorms will be possible, but more rain showers vs strong thunderstorms are favored. Widespread rains will continue to sit along and Southeast of the boarding station.

#### **Precip Forecast: 6 PM CT**

Wind Speed 9 PM CT

Low Temps MON AM