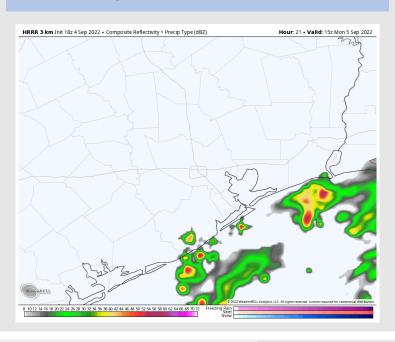

#### **Precip Forecast: 6 PM CT**

Wind Speed 9 PM CT

Low Temps MON AM

### **Forecast Discussion**

Precip: Anticipating a wave of showers and thunderstorms between 7-11AM to ride along and east of the Gulf Coast with mainly dry conditions for the Northerly half of the stations (although low end chances will still be present). A few heavier downpours would be possible. For the PM hours, scattered showers will be favored over the Gulf with only isolated chances working north.