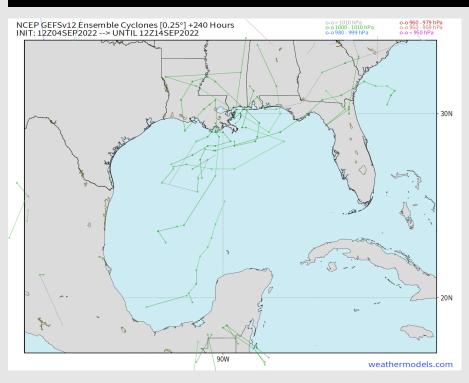

### **American Data Tracks Next 10 Days**

No tropical threats over the next 7-10 days in the Gulf Of Mexico. Any tropical activity will stay confined to the Atlantic.