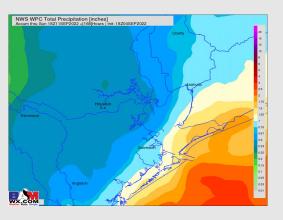

### **Forecast Discussion**

Precip: Anticipating better coverage to remain in the Gulf (boarding station), while stations closer to the HOU metro area will still have isolated 20% chances. A few thunderstorms will be possible, but more rain showers vs strong thunderstorms are favored. Widespread rains will continue to sit along and Southeast of the boarding station.

#### **Precip Forecast: 6 PM CT**

Wind Speed 9 PM CT

Low Temps MON AM