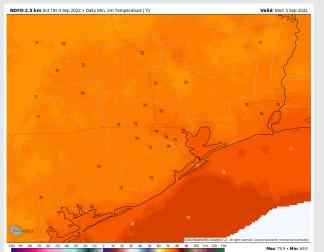

Wind: Sustained winds out of the S/SW at 7-12 MPH from now through the rest of the night. Gusts up to 20MPH possible under an isolated storm.

**Temps:** Low temps tomorrow AM in the upper 70s F at the boarding station and in the low to mid 70s F at all other stations.

#### **Precip Forecast: 6 PM CT**

Wind Speed 9 PM CT

Low Temps MON AM