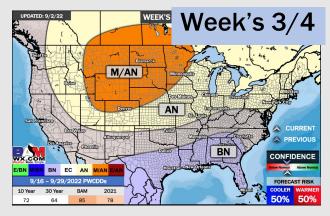

## **Houston Pilots: 9/4/22**

- > Temperatures expected to be below normal for the next week. Increased rainfall chances as storms move through the area the next several days.
- > Week 2 likely features below normal temperatures and above normal precipitation.
- > The weeks 3/4 timeframe into mid September looks to feature below normal temperatures and above normal risks for precip.