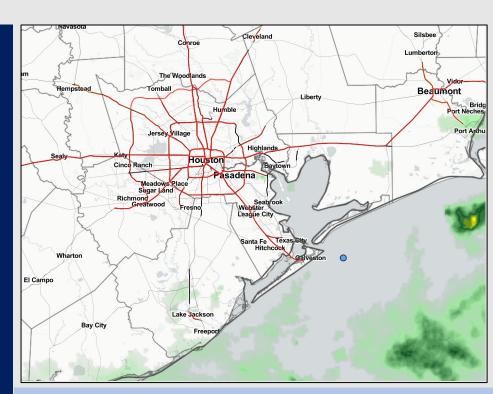

Radar/ NWS Alerts: 3:00 PM CT

As always, please do not hesitate to reach out to us with any forecast questions via the chat option on the Weather Porthole or our on-call number, (317)-560-8122 press 1 for forecast questions.