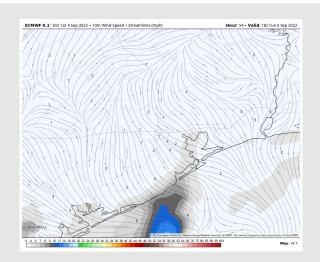

*Forecast Discussion**

Precip: Anticipating a 20-30% of showers Tuesday morning. After 10 AM, favoring dry conditions until 2 PM. After 2 PM, a 10-20% of isolated showers/thunderstorms will be possible in the area until 7 PM. After 7 PM favoring dry conditions for the rest of the evening.

Wind: Winds out of the S/SE at 3-8 MPH in the early Tuesday morning for all stations. Around 7 AM winds become more variable for all stations at 3-6 MPH. After 1 PM, winds shift back out of the S/SE at 2-7 MPH for the rest of the day.

Temps: High temps today in the mid 80s F near the boarding station and in the upper 80s F at all other stations.

Visibility: Not anticipating fog concerns today, but lower visibility under stronger cell possible.

#### **Precip Forecast: 7 AM CT**



Wind Speed 1 PM CT





High Temps Tuesday

## **Houston Pilots: 9/4/22**

















- > Temperatures expected to be below normal for the next week. Increased rainfall chances as storms move through the area the next several days.
- > Week 2 likely features below normal temperatures and above normal precipitation.
- > The weeks 3/4 timeframe into mid September looks to feature below normal temperatures and above normal risks for precip.