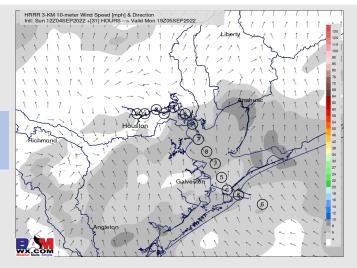

Temps: High temps Monday in the mid to high 80s F for all stations.

Visibility: Not anticipating any fog concerns at this time.

#### **Precip Forecast: 10 AM CT**

High Temps Monday