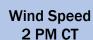

Wind: Sustained winds generally out of the SW 5-10 MPH Monday AM at the boarding station. From 8AM – Noon some variation of direction may occur. After 1 PM winds will veer out of the S still at 5-10 MPH for all stations. Gusts of 13-18 MPH possible under stronger pockets of precip.

#### **Precip Forecast: 10 AM CT**

High Temps Monday