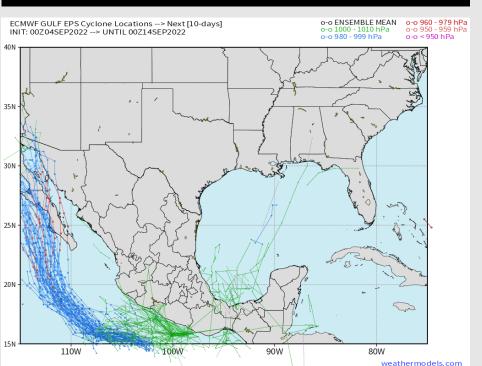

### **European Data Tracks Next 10 Days**

### **American Data Tracks Next 10 Days**

No tropical threats over the next 7-10 days in the Gulf Of Mexico. Any tropical activity will stay confined to the Atlantic.