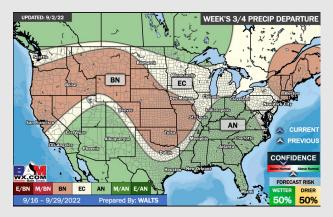

## **Houston Pilots: 9/4/22**

- > Temperatures expected to be below normal for the next week. Increased rainfall chances as storms move through the area the next several days.
- > Week 2 likely features below normal temperatures and above normal precipitation.
- > The weeks 3/4 timeframe into mid September looks to feature below normal temperatures and above normal risks for precip.