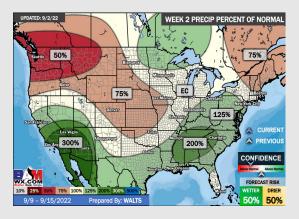

## **Houston Pilots: 9/4/22**

- > Temperatures expected to be below normal for the next week. Increased rainfall chances as storms move through the area the next several days.
- > Week 2 likely features below normal temperatures and above normal precipitation.
- > The weeks 3/4 timeframe into mid September looks to feature below normal temperatures and above normal risks for precip.