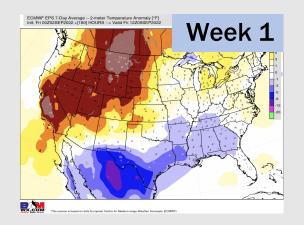

## **Houston Pilots: 9/4/22**

- > Temperatures expected to be below normal for the next week. Increased rainfall chances as storms move through the area the next several days.
- > Week 2 likely features below normal temperatures and above normal precipitation.
- > The weeks 3/4 timeframe into mid September looks to feature below normal temperatures and above normal risks for precip.