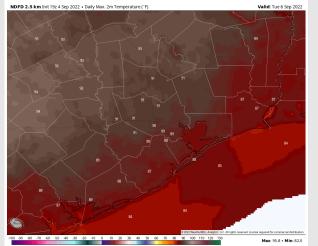

orecast Discussion**

Precip: Anticipating a 20-30% of showers Tuesday morning. After 10 AM, favoring dry conditions until 2 PM. After 2 PM, a 10-20% of isolated showers/thunderstorms will be possible in the area until 7 PM. After 7 PM favoring dry conditions for the rest of the evening.

Wind: Winds out of the S/SE at 3-8 MPH in the early Tuesday morning for all stations. Around 7 AM winds become more variable for all stations at 3-6 MPH. After 1 PM, winds shift back out of the S/SE at 2-7 MPH for the rest of the day.

Temps: High temps today in the mid 80s F near the boarding station and in the upper 80s F at all other stations.

Visibility: Not anticipating fog concerns today, but lower visibility under stronger cell possible.

#### **Precip Forecast: 7 AM CT**



Wind Speed 1 PM CT





High Temps Tuesday

## **Houston Pilots: 9/4/22**

















- > Temperatures expected to be below normal for the next week. Increased rainfall chances as storms move through the area the next several days.
- > Week 2 likely features below normal temperatures and above normal precipitation.
- > The weeks 3/4 timeframe into mid September looks to feature below normal temperatures and above normal risks for precip.