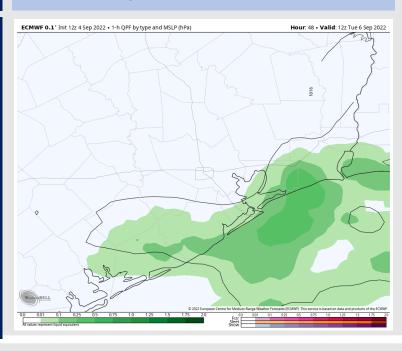

e. 9/6/2022





### **Forecast Discussion**

Precip: Anticipating a 20-30% of showers Tuesday morning. After 10 AM, favoring dry conditions until 2 PM. After 2 PM, a 10-20% of isolated showers/thunderstorms will be possible in the area until 7 PM. After 7 PM favoring dry conditions for the rest of the evening.

Wind: Winds out of the S/SE at 3-8 MPH in the early Tuesday morning for all stations. Around 7 AM winds become more variable for all stations at 3-6 MPH. After 1 PM, winds shift back out of the S/SE at 2-7 MPH for the rest of the day.

Temps: High temps today in the mid 80s F near the boarding station and in the upper 80s F at all other stations.

Visibility: Not anticipating fog concerns today, but lower visibility under stronger cell possible.

#### **Precip Forecast: 7 AM CT**



Wind Speed 1 PM CT





High Temps Tuesday

## **Houston Pilots: 9/4/22**

















- > Temperatures expected to be below normal for the next week. Increased rainfall chances as storms move through the area the next several days.
- > Week 2 likely features below normal temperatures and above normal precipitation.
- > The weeks 3/4 timeframe into mid September looks to feature below normal temperatures and above normal risks for precip.