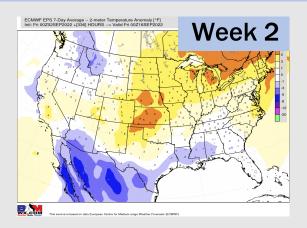

## **Houston Pilots: 9/4/22**

- > Temperatures expected to be below normal for the next week. Increased rainfall chances as storms move through the area the next several days.
- > Week 2 likely features below normal temperatures and above normal precipitation.
- > The weeks 3/4 timeframe into mid September looks to feature below normal temperatures and above normal risks for precip.