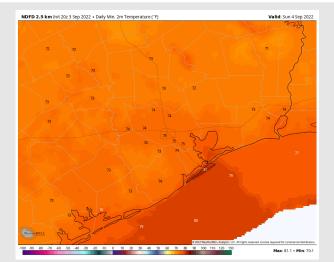

Temps: High temps Sunday in the mid 80s F for all stations.

Visibility: Not anticipating any fog concerns at this time.

#### High Temps Sunday