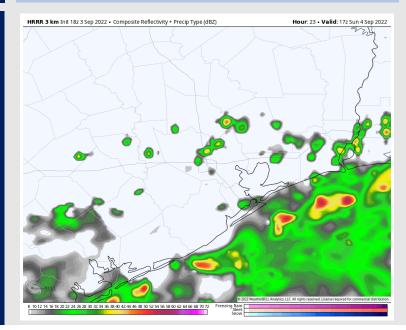

#### Precip Forecast: 12 PM CT

**Precip:** Anticipating a 20% chance for an isolated shower/storm throughout the AM. By 8 AM coverage will begin to increase in the Gulf, while stations closer to the HOU metro area will still have isolated chances. Around 1 PM storm coverage will increase to 50-60% for all stations with chances decreasing after 3 PM. Stronger storms will likely move north of HOU metro around 8PM, but favoring this activity to not impact any monitored stations. Locally heavy downpours, lightning and gusty wind possible with these showers/storms.