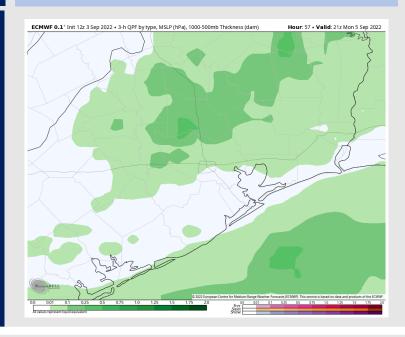

stations.

Visibility: Not anticipating any fog concerns at this time.





#### High Temps Sunday

# Houston Pilots: Mon. 9/5/2022



### **Forecast Discussion**

**Precip:** Anticipating a 60% chance for scattered showers/storms to continue throughout the AM and most of the afternoon Monday. Around 4 PM, chances decrease to 20% for all stations of isolated storms/showers.

Wind: Sustained winds generally out of the SW 3-8 MPH Monday AM with winds 7-12 MPH at the boarding station. After 1 PM winds will veer out of the S still 3-8 MPH for all stations and become more variable after 8PM. Gusts of 18 MPH possible under stronger storms.

**Temps:** High temps Monday in the mid 80s F for all stations.

Visibility: Not anticipating any fog concerns at this time.

#### Precip Forecast: 4 PM CT





**2 PM CT** 



#### **High Temps** Monday

## Houston Pilots: 9/3/22





- Temperatures expected to be below normal for the next week. Increased rainfall chances as storms move through the area the next several days.
- > Week 2 likely features below normal temperatures and above normal precipitation.
- The weeks <sup>3</sup>/<sub>4</sub> timeframe into mid September looks to feature below normal temperatures and above normal risks for precip.