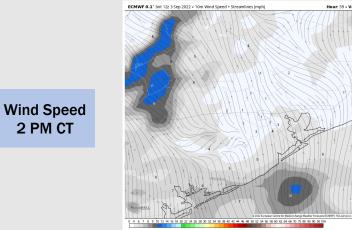

ations.

Visibility: Not anticipating any fog concerns at this time.





#### High Temps Sunday

# Houston Pilots: Mon. 9/5/2022



### **Forecast Discussion**

**Precip:** Anticipating a 60% chance for scattered showers/storms to continue throughout the AM and most of the afternoon Monday. Around 4 PM, chances decrease to 20% for all stations of isolated storms/showers.

Wind: Sustained winds generally out of the SW 3-8 MPH Monday AM with winds 7-12 MPH at the boarding station. After 1 PM winds will veer out of the S still 3-8 MPH for all stations and become more variable after 8PM. Gusts of 18 MPH possible under stronger storms.

**Temps:** High temps Monday in the mid 80s F for all stations.

Visibility: Not anticipating any fog concerns at this time.

#### Precip Forecast: 4 PM CT





**2 PM CT** 



#### **High Temps** Monday

## Houston Pilots: 9/3/22





- Temperatures expected to be below normal for the next week. Increased rainfall chances as storms move through the area the next several days.
- > Week 2 likely features below normal temperatures and above normal precipitation.
- The weeks <sup>3</sup>/<sub>4</sub> timeframe into mid September looks to feature below normal temperatures and above normal risks for precip.