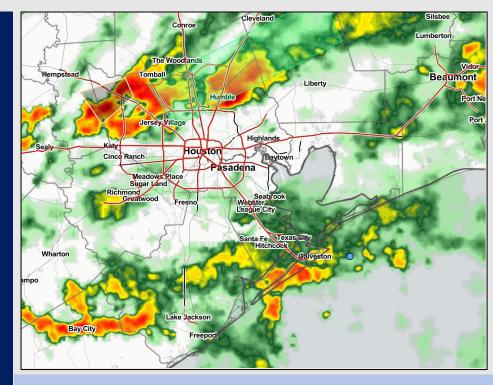

### Radar/ NWS Alerts: 3:50 PM CT

As always, please do not hesitate to reach out to us with any forecast questions via the chat option on the Weather Porthole or our on-call number, (317)-560-8122 press 1 for forecast questions.