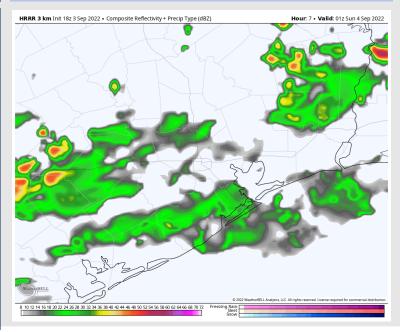

### **Forecast Discussion**

**Precip:** Expecting these scattered storms to continue at 70% coverage until 7PM. Chances will decrease to 30-40% after 7 PM and continue through the overnight. Heavy rain and lightning will be possible with these heavier storms.

#### Precip Forecast: 8 PM CT

Low Temps SUN AM