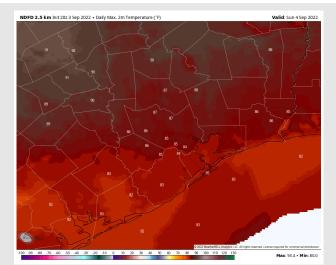

verage will begin to increase in the Gulf, while stations closer to the HOU metro area will still have isolated chances. Around 1 PM storm coverage will increase to 50-60% for all stations with chances decreasing after 3 PM. Stronger storms will likely move north of HOU metro around 8PM, but favoring this activity to not impact any monitored stations. Locally heavy downpours, lightning and gusty wind possible with these showers/storms.

Wind: Sustained winds out of the WSW in the early AM 3-8 MPH. By 4AM, winds become more variable. By 2PM winds will veer from the S/SSW at 5-10 MPH and continue for the rest of the evening. Wind gusts of 30 MPH under stronger storms.

Temps: High temps Sunday in the mid 80s F for all stations.

Visibility: Not anticipating any fog concerns at this time.





#### High Temps Sunday

# Houston Pilots: Mon. 9/5/2022



### **Forecast Discussion**

**Precip:** Anticipating a 60% chance for scattered showers/storms to continue throughout the AM and most of the afternoon Monday. Around 4 PM, chances decrease to 20% for all stations of isolated storms/showers.

Wind: Sustained winds generally out of the SW 3-8 MPH Monday AM with winds 7-12 MPH at the boarding station. After 1 PM winds will veer out of the S still 3-8 MPH for all stations and become more variable after 8PM. Gusts of 18 MPH possible under stronger storms.

**Temps:** High temps Monday in the mid 80s F for all stations.

Visibility: Not anticipating any fog concerns at this time.

#### Precip Forecast: 4 PM CT





**2 PM CT** 



#### **High Temps** Monday

## Houston Pilots: 9/3/22