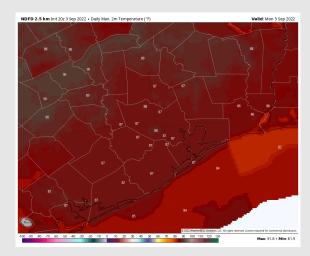

ity: Not anticipating any fog concerns at this time.





#### High Temps Sunday

# Houston Pilots: Mon. 9/5/2022



### **Forecast Discussion**

**Precip:** Anticipating a 60% chance for scattered showers/storms to continue throughout the AM and most of the afternoon Monday. Around 4 PM, chances decrease to 20% for all stations of isolated storms/showers.

Wind: Sustained winds generally out of the SW 3-8 MPH Monday AM with winds 7-12 MPH at the boarding station. After 1 PM winds will veer out of the S still 3-8 MPH for all stations and become more variable after 8PM. Gusts of 18 MPH possible under stronger storms.

**Temps:** High temps Monday in the mid 80s F for all stations.

Visibility: Not anticipating any fog concerns at this time.

#### Precip Forecast: 4 PM CT





**2 PM CT** 



#### **High Temps** Monday

## Houston Pilots: 9/3/22





- Temperatures expected to be below normal for the next week. Increased rainfall chances as storms move through the area the next several days.
- > Week 2 likely features below normal temperatures and above normal precipitation.
- The weeks <sup>3</sup>/<sub>4</sub> timeframe into mid September looks to feature below normal temperatures and above normal risks for precip.