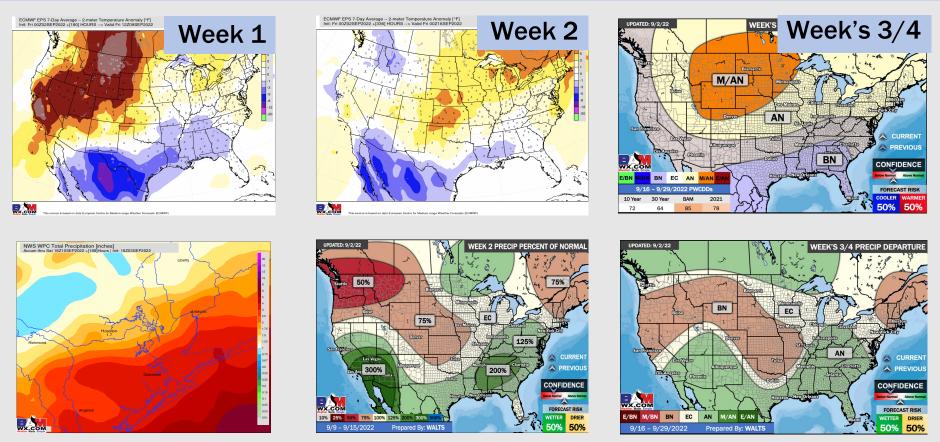

## Houston Pilots: 9/3/22

- Temperatures expected to be below normal for the next week. Increased rainfall chances as storms move through the area the next several days.
- > Week 2 likely features below normal temperatures and above normal precipitation.
- The weeks <sup>3</sup>/<sub>4</sub> timeframe into mid September looks to feature below normal temperatures and above normal risks for precip.