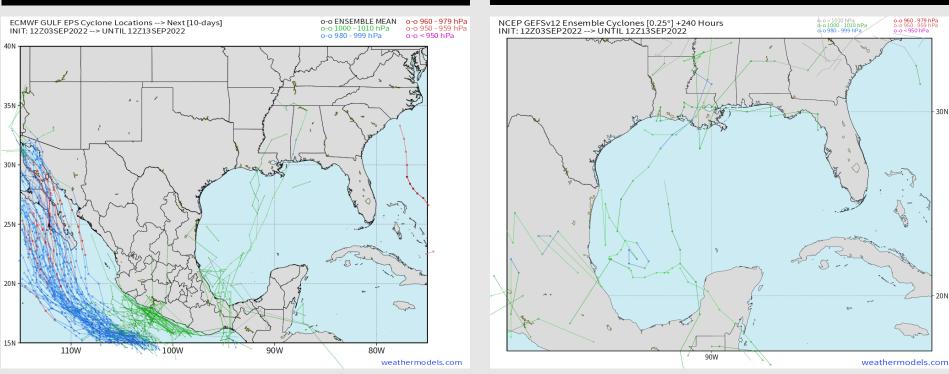

### **European Data Tracks Next 10 Days**

#### American Data Tracks Next 10 Days

No tropical threats over the next 7-10 days in the Gulf Of Mexico. Any tropical activity will stay confined to the Atlantic.