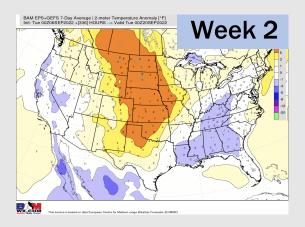

## **Houston Pilots: 9/7/22**

- Temperatures expected to be below normal for the next week. Daily rainfall chances continue as precip move through the area the next couple days.
- > Week 2 likely features below normal temperatures and above normal precipitation.
- > The weeks 3/4 timeframe into mid September looks to feature below normal temperatures and above normal risks for precip.