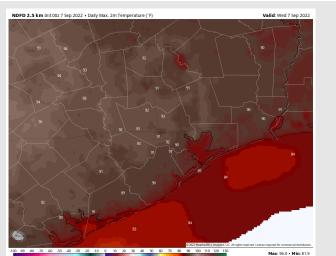

Temps: High temps in the mid 80s F near the boarding station and low 90s F at all other stations.

Visibility: Not anticipating any fog concerns at this time.

#### **Precip Forecast: 5 PM CT**

Wind Speed 3 PM CT

High Temps Today