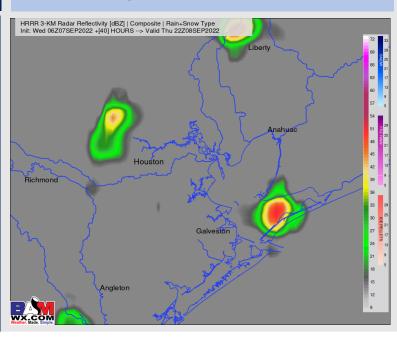

## **Forecast Discussion**

Wind Speed

**11 AM CT** 

Precip: Eyeing 10-20% chance for precip near the boarding station during the AM on Thursday, however most stations stay dry . After 2PM, chances for precip increase to 30-40% for all stations for the rest of the evening as a round of scattered showers and storms moves in from the North.

# HRRR 3-KM 10-meter Wind Speed (mph) & Direction Inst: Wed 06207SEP2022 - (34) HOURS --> Valid Thu 16208SEP2022 Liberty Liberty Apathwate Galvesiten Galvesiten Analysis

#### **Precip Forecast: 5 PM CT**

High Temps Thursday