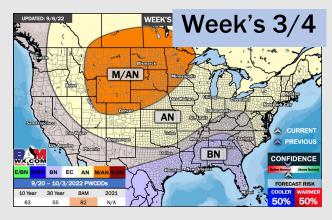

## **Houston Pilots: 9/7/22**

- Temperatures expected to be below normal for the next week. Daily rainfall chances continue as precip move through the area the next couple days.
- > Week 2 likely features below normal temperatures and above normal precipitation.
- > The weeks 3/4 timeframe into mid September looks to feature below normal temperatures and above normal risks for precip.