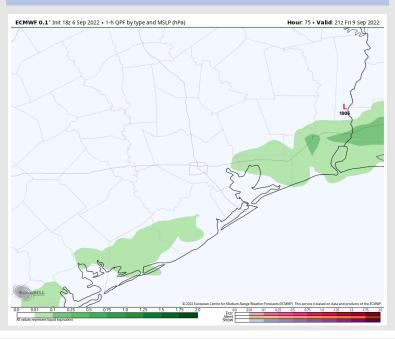

# Houston Pilots: Fri. 9/9/2022

## **Forecast Discussion**

Precip: Favoring a 10-20% chance for scattered showers and thunderstorms Friday AM offshore near the boarding station until 12 PM. From 12 PM – 3PM favoring a 20-30% chance for an isolated shower/thunderstorm for all stations. After 3PM rain chances increase to 30% for all stations until 6PM. After 6 PM, favoring dry conditions for all stations for the rest of the evening.

#### **Precip Forecast: 4 PM CT**

Wind Speed 10 AM CT

High Temps Friday