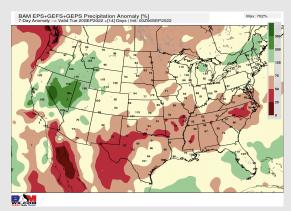

## **Houston Pilots: 9/7/22**

- Temperatures expected to be below normal for the next week. Daily rainfall chances continue as precip move through the area the next couple days.
- > Week 2 likely features below normal temperatures and above normal precipitation.
- > The weeks 3/4 timeframe into mid September looks to feature below normal temperatures and above normal risks for precip.