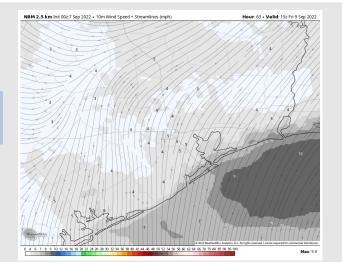

# Houston Pilots: Thu. 9/8/2022

Wind: Winds much of the day Thursday will be out of the N/NE at 8-13 MPH sustained. Eyeing late afternoon ~4 PM for winds to shift out of the south.

Temps: High temperatures in the mid 80s near the boarding station and near 90s F at all other stations.