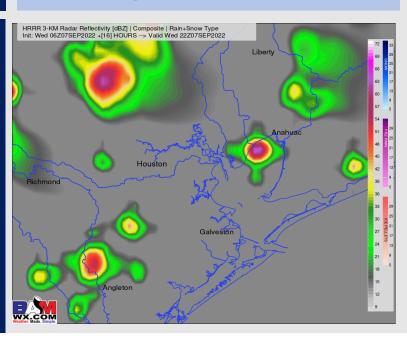

## **Forecast Discussion**

Precip: Anticipating a 20% chance for isolated showers/storms through 11 AM (coverage does not look impressive). Best chance for precip will be for the boarding station and points south. From 4 – 10 PM, all stations hold a 30-40% threat for a few isolated showers and thunderstorms. With any thunderstorms, lightning and locally heavy downpours will be possible.

#### **Precip Forecast: 5 PM CT**

Wind Speed 3 PM CT

High Temps Today