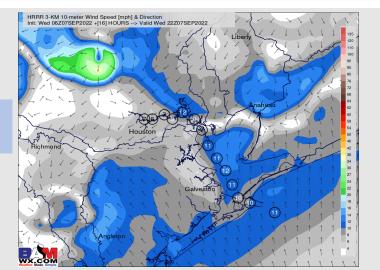

Wind: Southerly wind of 3-8 MPH turns Northerly near daybreak. Beginning around 12PM winds will be from the NE around 5 – 10 MPH. Winds ~2 PM will shift back from the south at 8-13 MPH with a few gusts higher possible under precip.

#### **Precip Forecast: 5 PM CT**

Wind Speed 3 PM CT

High Temps Today