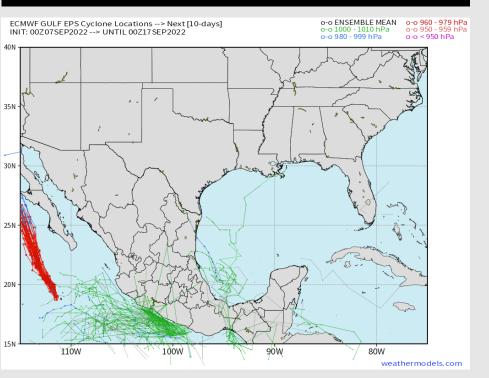

## **European Data Tracks Next 10 Days**

## **American Data Tracks Next 10 Days**

No tropical threats over the next 7 days in the Gulf Of Mexico. Any tropical activity will stay confined to the Atlantic.