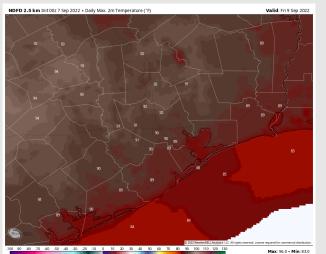

# Houston Pilots: Fri. 9/9/2022

Wind: Winds variable Friday at at for all locations. Winds at 7-10 MPH near the boarding station. Winds at 3-7 MPH at all other stations.

Temps: High temps Friday in the mid 80s F near the boarding station and near 90s F at all other stations

#### **Precip Forecast: 4 PM CT**

Wind Speed 10 AM CT

High Temps Friday