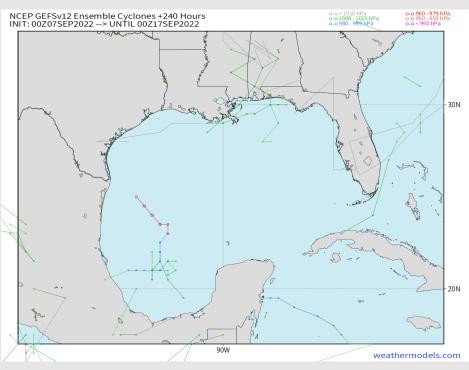

## **American Data Tracks Next 10 Days**

No tropical threats over the next 7 days in the Gulf Of Mexico. Any tropical activity will stay confined to the Atlantic.