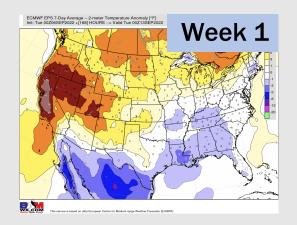

## **Houston Pilots: 9/7/22**

- Temperatures expected to be below normal for the next week. Daily rainfall chances continue as precip move through the area the next couple days.
- > Week 2 likely features below normal temperatures and above normal precipitation.
- > The weeks 3/4 timeframe into mid September looks to feature below normal temperatures and above normal risks for precip.