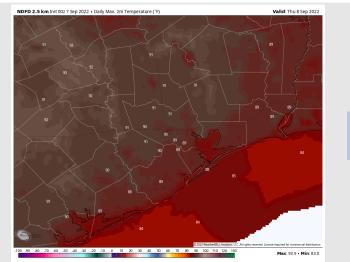

# Houston Pilots: Thu. 9/8/2022

Wind: Winds much of the day Thursday will be out of the N/NE at 8-13 MPH sustained. Eyeing late afternoon ~4 PM for winds to shift out of the south.

Temps: High temperatures in the mid 80s near the boarding station and near 90s F at all other stations.

#### **Precip Forecast: 5 PM CT**

High Temps Thursday