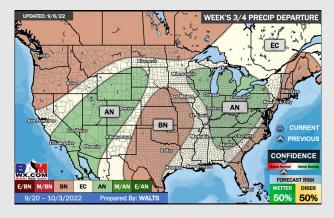

## **Houston Pilots: 9/7/22**

- Temperatures expected to be below normal for the next week. Daily rainfall chances continue as precip move through the area the next couple days.
- > Week 2 likely features below normal temperatures and above normal precipitation.
- > The weeks 3/4 timeframe into mid September looks to feature below normal temperatures and above normal risks for precip.