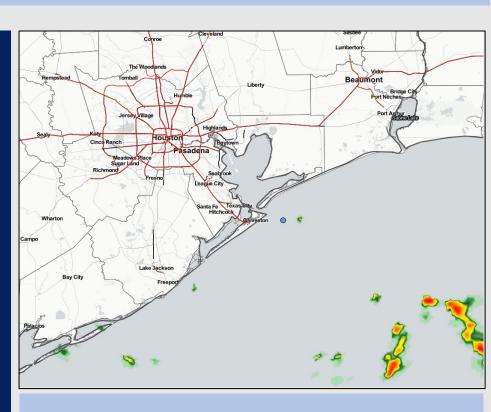

Radar/ NWS Alerts: 5:00 AM CT

As always, please do not hesitate to reach out to us with any forecast questions via the chat option on the Weather Porthole or our on-call number, (317)-560-8122 press 1 for forecast questions.