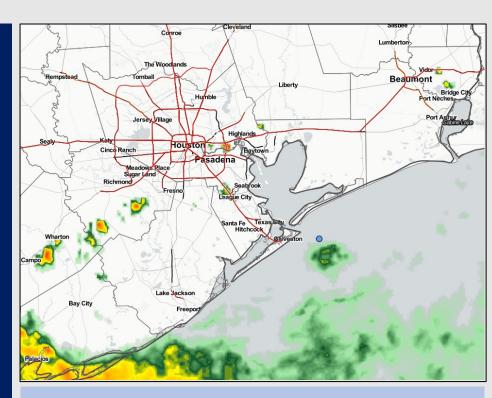

Radar/ NWS Alerts: 1:00 PM CT

As always, please do not hesitate to reach out to us with any forecast questions via the chat option on the Weather Porthole or our on-call number, (317)-560-8122 press 1 for forecast questions.