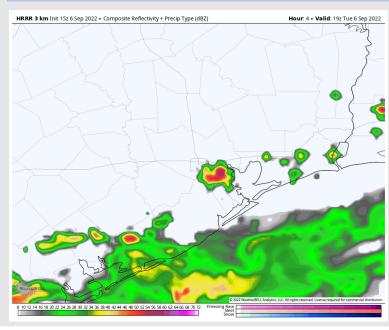

#### **Precip Forecast: 1 PM CT**

Wind Speed 7 PM CT

Low Temps Wed AM

### **Forecast Discussion**

Precip: Bulk of precipitation will continue to remain offshore (60% this PM boarding station and points S) with a few pockets of scattered showers (30%) being possible for all other stations though the afternoon and early evening(6 PM) hours before chances fade for the overnight hours. Intensity of any precip will be light to at times moderate with lightning being the biggest threat.