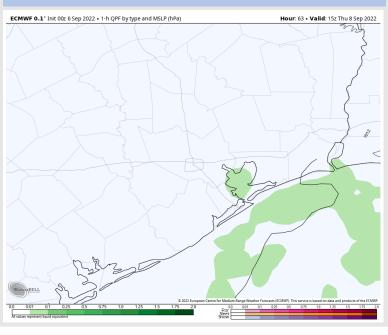

### **Forecast Discussion**

Precip: 20-30% chance for precip coming late morning into early afternoon hours for all stations. Any precip looks rather sporadic as we are not expecting a complete washout of a day.

#### **Precip Forecast: 10 AM CT**

Wind Speed 8 PM CT

High Temps Thursday