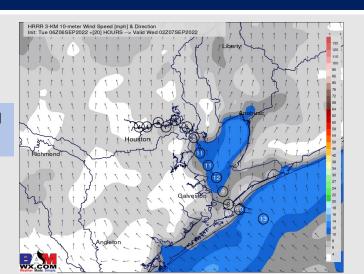

#### **Precip Forecast: 1 PM CT**

Wind Speed 7 PM CT

Low Temps Wed AM

Wind: Winds will be 8-13 MPH sustained through the remainder of the day at the boarding station with slightly weaker winds for stations north. A few gusts of 13-18 MPH will be possible within pockets of precipitation. Winds generally come out of the S through 4 PM where a more SW wind is favored into the evening/ overnight.