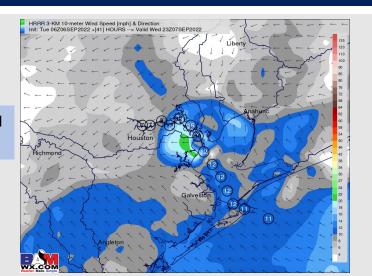

# **Houston Pilots Wind Report**

Sustained wind 13 MPH

Gusts 18 MPH

Wind from the N

Was: 13

G:18

N

| Time                                 |                     | 09-06-<br>2022 Tue<br>12pm | 09-06-<br>2022 Tue<br>1pm | 09-06-<br>2022 Tue<br>2pm | 09-06-<br>2022 Tue<br>3pm | 09-06-<br>2022 Tue<br>4pm | 09-06-<br>2022 Tue<br>5pm | 09-06-<br>2022 Tue<br>6pm | 09-06-<br>2022 Tue<br>7pm | 09-06-<br>2022 Tue<br>8pm | 09-06-<br>2022 Tue<br>9pm |                     |                       |                      |                      |                     | 09-07-<br>2022 Wed<br>3am |                     |                    |                     |                     | 09-07-<br>2022 Wed<br>8am |                     |                     |                     |                     |                     |                     |                     | 09-07-<br>2022 Wed<br>4pm | 09-07-<br>2022 Wed<br>5pm | 09-07-<br>2022 Wed<br>6pm |                      | 09-07-<br>2022 Wed<br>8pm | 09-07-<br>2022 Wed<br>9pm |                     |
|--------------------------------------|---------------------|----------------------------|---------------------------|---------------------------|---------------------------|---------------------------|---------------------------|---------------------------|---------------------------|---------------------------|---------------------------|---------------------|-----------------------|----------------------|----------------------|---------------------|---------------------------|---------------------|--------------------|---------------------|---------------------|---------------------------|---------------------|---------------------|---------------------|---------------------|---------------------|---------------------|---------------------|---------------------------|---------------------------|---------------------------|----------------------|---------------------------|---------------------------|---------------------|
| Houston Pilots N<br>- 610 Bridge     | WS: 1<br>G:2<br>S   | WS: 2<br>G:3<br>SSW        | WS: 2<br>G:4<br>SSW       | WS: 9<br>G:12<br>SSE      | WS: 12<br>G:19<br>SSE     | WS: 6<br>G:10<br>S        | WS: 5<br>G:7<br>SSW       | WS: 5<br>G:9<br>S         | WS: 4<br>G:10<br>S        | WS: 4<br>G:11<br>SSE      | WS: 4<br>G:12<br>SSE      | WS: 4<br>G:12<br>S  | WS: 3<br>G:9<br>S     | WS: 3<br>G:10<br>SSW | WS: 2<br>G:8<br>SW   | WS: 2<br>G:2<br>WSW | WS: 1<br>G:2<br>WSW       | WS: 1<br>G:2<br>WNW | WS: 2<br>G:2<br>NW | WS: 2<br>G:2<br>NW  | WS: 2<br>G:3<br>NW  | WS: 2<br>G:4<br>NNW       | WS: 4<br>G:5<br>NW  | WS: 4<br>G:5<br>NW  | WS: 4<br>G:6<br>NNW | WS: 4<br>G:7<br>NNW | WS: 5<br>G:9<br>ENE | WS: 5<br>G:9<br>NE  | WS: 5<br>G:9<br>ENE | WS: 5<br>G:9<br>E         | WS: 6<br>G:10<br>E        | WS: 5<br>G:9<br>ESE       | WS: 6<br>G:10<br>ESE | WS: 4<br>G:7<br>SE        | WS: 3<br>G:5<br>S         | WS: 3<br>G:5<br>S   |
| Houston Pilots M<br>- Kinder 1       | WS: 0<br>G:2<br>S   | WS: 1<br>G:2<br>SSE        | WS: 2<br>G:4<br>SSE       | WS: 9<br>G:13<br>SSE      | WS: 11<br>G:17<br>SSE     | WS: 7<br>G:10<br>S        | WS: 5<br>G:7<br>SSW       | WS: 5<br>G:9<br>S         | WS: 4<br>G:9<br>S         | WS: 4<br>G:11<br>SSE      | WS: 4<br>G:12<br>SSE      | WS: 4<br>G:11<br>S  | WS: 3<br>G:9<br>S     | WS: 3<br>G:9<br>SSW  | WS: 2<br>G:8<br>SW   | WS: 2<br>G:2<br>WSW | WS: 1<br>G:2<br>WSW       | WS: 1<br>G:2<br>WNW | WS: 2<br>G:2<br>NW | WS: 2<br>G:2<br>NW  | WS: 2<br>G:3<br>NW  | WS: 2<br>G:4<br>NNW       | WS: 3<br>G:5<br>NW  | WS: 4<br>G:5<br>NW  | WS: 4<br>G:6<br>NNW | WS: 4<br>G:7<br>NNW | WS: 5<br>G:9<br>ENE | WS: 5<br>G:9<br>NE  | WS: 5<br>G:9<br>ENE | WS: 5<br>G:9<br>E         | WS: 6<br>G:10<br>E        | WS: 5<br>G:9<br>ESE       | WS: 6<br>G:10<br>ESE | WS: 4<br>G:7<br>SE        | WS: 3<br>G:5<br>S         | WS: 2<br>G:4<br>S   |
| Houston Pilots L<br>- Greens Bayou   | WS: 1<br>G:3<br>SW  | WS: 1<br>G:2<br>SE         | WS: 3<br>G:5<br>SE        | WS: 10<br>G:13<br>SE      | WS: 11<br>G:16<br>SSE     | WS: 8<br>G:11<br>S        | WS: 5<br>G:7<br>SSW       | WS: 5<br>G:9<br>S         | WS: 4<br>G:9<br>S         | WS: 4<br>G:12<br>SSE      | WS: 5<br>G:14<br>SSE      | WS: 4<br>G:12<br>S  | WS: 3<br>G:9<br>S     | WS: 3<br>G:9<br>SSW  | WS: 2<br>G:8<br>SW   | WS: 2<br>G:2<br>WSW | WS: 1<br>G:2<br>W         | WS: 1<br>G:2<br>WNW | WS: 2<br>G:2<br>NW | WS: 2<br>G:2<br>NW  | WS: 2<br>G:3<br>NW  | WS: 2<br>G:4<br>NNW       | WS: 3<br>G:5<br>NW  | WS: 4<br>G:5<br>NW  | WS: 4<br>G:6<br>NNW | WS: 4<br>G:8<br>WSW | WS: 5<br>G:9<br>NNE | WS: 5<br>G:9<br>NE  | WS: 5<br>G:9<br>ENE | WS: 6<br>G:10<br>E        | WS: 6<br>G:10<br>E        | WS: 5<br>G:9<br>SE        | WS: 6<br>G:10<br>ESE | WS: 4<br>G:7<br>SE        | WS: 3<br>G:5<br>S         | WS: 2<br>G:4<br>S   |
| Houston Pilots K<br>- Shell Crude    | WS: 1<br>G:3<br>SW  | WS: 1<br>G:2<br>SE         | WS: 5<br>G:6<br>ESE       | WS: 11<br>G:16<br>SSE     | WS: 9<br>G:14<br>S        | WS: 8<br>G:11<br>S        | WS: 5<br>G:7<br>SSW       | WS: 5<br>G:8<br>S         | WS: 4<br>G:9<br>S         | WS: 4<br>G:13<br>SSE      | WS: 6<br>G:15<br>SSE      | WS: 4<br>G:12<br>S  | WS: 3<br>G:9<br>S     | WS: 2<br>G:9<br>SSW  | WS: 2<br>G:8<br>WSW  | WS: 2<br>G:2<br>W   | WS: 1<br>G:2<br>W         | WS: 1<br>G:2<br>WNW | WS: 2<br>G:2<br>NW | WS: 2<br>G:2<br>NW  | WS: 2<br>G:3<br>NW  | WS: 2<br>G:4<br>NNW       | WS: 3<br>G:5<br>NW  | WS: 4<br>G:6<br>NW  | WS: 4<br>G:6<br>NNW | WS: 4<br>G:8<br>SSW | WS: 5<br>G:8<br>NNE | WS: 5<br>G:9<br>NE  | WS: 5<br>G:9<br>ENE | WS: 6<br>G:10<br>ESE      | WS: 6<br>G:10<br>ESE      | WS: 5<br>G:9<br>SE        | WS: 5<br>G:9<br>SE   | WS: 4<br>G:6<br>SE        | WS: 3<br>G:5<br>S         | WS: 2<br>G:4<br>S   |
| Houston Pilots J - Lynchburg Ferries | WS: 2<br>G:4<br>SSW | WS: 1<br>G:2<br>SSW        | WS: 5<br>G:7<br>SE        | WS: 12<br>G:17<br>SE      | WS: 10<br>G:15<br>S       | WS: 8<br>G:11<br>S        | WS: 5<br>G:7<br>S         | WS: 6<br>G:8<br>S         | WS: 5<br>G:9<br>S         | WS: 5<br>G:13<br>SSE      | WS: 6<br>G:15<br>S        | WS: 5<br>G:14<br>S  | WS: 3<br>G:10<br>SSW  | WS: 3<br>G:9<br>SSW  | WS: 2<br>G:8<br>WSW  | WS: 2<br>G:3<br>WSW | WS: 2<br>G:3<br>W         | WS: 2<br>G:2<br>WNW | WS: 2<br>G:3<br>NW | WS: 2<br>G:3<br>NW  | WS: 3<br>G:3<br>NNW | WS: 3<br>G:4<br>NNW       | WS: 3<br>G:6<br>NNW | WS: 4<br>G:6<br>NW  | WS: 4<br>G:6<br>NNW | WS: 5<br>G:8<br>SSW | WS: 5<br>G:8<br>NNE | WS: 5<br>G:8<br>NE  | WS: 5<br>G:9<br>ENE | WS: 6<br>G:10<br>ESE      | WS: 6<br>G:10<br>ESE      | WS: 5<br>G:10<br>SE       | WS: 6<br>G:10<br>ESE | WS: 4<br>G:7<br>SSE       | WS: 3<br>G:5<br>S         | WS: 3<br>G:5<br>S   |
| Houston Pilots I -<br>Exxon 3        | WS: 2<br>G:3<br>SSW | WS: 1<br>G:2<br>SSE        | WS: 8<br>G:10<br>SSE      | WS: 14<br>G:19<br>SSE     | WS: 10<br>G:13<br>S       | WS: 8<br>G:10<br>S        | WS: 5<br>G:7<br>S         | WS: 5<br>G:7<br>S         | WS: 6<br>G:9<br>SSE       | WS: 5<br>G:13<br>SSE      | WS: 6<br>G:15<br>S        | WS: 5<br>G:14<br>S  | WS: 4<br>G:12<br>SSW  | WS: 3<br>G:10<br>SW  | WS: 3<br>G:9<br>WSW  | WS: 3<br>G:4<br>W   | WS: 2<br>G:3<br>W         | WS: 2<br>G:3<br>WNW | WS: 3<br>G:3<br>NW | WS: 2<br>G:3<br>NW  | WS: 3<br>G:4<br>NNW | WS: 3<br>G:4<br>NNW       | WS: 4<br>G:6<br>NNW | WS: 4<br>G:6<br>NW  | WS: 4<br>G:6<br>NNW | WS: 4<br>G:7<br>SW  | WS: 5<br>G:8<br>NNE | WS: 5<br>G:8<br>NE  | WS: 5<br>G:9<br>E   | WS: 6<br>G:10<br>ESE      | WS: 6<br>G:10<br>SE       | WS: 6<br>G:10<br>SE       | WS: 6<br>G:10<br>SE  | WS: 4<br>G:7<br>SSE       | WS: 3<br>G:5<br>S         | WS: 3<br>G:5<br>S   |
| Houston Pilots H<br>- Morgans Point  | WS: 2<br>G:2<br>SW  | WS: 3<br>G:4<br>SE         | WS: 11<br>G:13<br>SSE     | WS: 16<br>G:21<br>SSE     | WS: 10<br>G:13<br>S       | WS: 7<br>G:9<br>SSW       | WS: 6<br>G:7<br>S         | WS: 5<br>G:6<br>S         | WS: 6<br>G:9<br>S         | WS: 8<br>G:13<br>S        | WS: 9<br>G:15<br>S        | WS: 7<br>G:13<br>S  | WS: 7<br>G:12<br>SSW  | WS: 5<br>G:11<br>SW  | WS: 4<br>G:10<br>WSW | WS: 3<br>G:4<br>W   | WS: 3<br>G:4<br>W         | WS: 3<br>G:4<br>WNW | WS: 3<br>G:4<br>NW | WS: 3<br>G:4<br>NW  | WS: 4<br>G:5<br>NNW | WS: 4<br>G:5<br>NNW       | WS: 4<br>G:6<br>NNW | WS: 4<br>G:6<br>NW  | WS: 4<br>G:6<br>NNW | WS: 4<br>G:7<br>SE  | WS: 4<br>G:7<br>ENE | WS: 5<br>G:8<br>ENE | WS: 5<br>G:9<br>ESE | WS: 6<br>G:9<br>SE        | WS: 6<br>G:10<br>SE       | WS: 6<br>G:10<br>SE       | WS: 6<br>G:10<br>SE  | WS: 4<br>G:8<br>SSE       | WS: 3<br>G:6<br>S         | WS: 3<br>G:6<br>S   |
| Houston Pilots G<br>- 75/76          | WS: 3<br>G:4<br>W   | WS: 4<br>G:6<br>ESE        | WS: 15<br>G:16<br>SSE     | WS: 19<br>G:21<br>SSE     | WS: 11<br>G:12<br>S       | WS: 8<br>G:9<br>SSW       | WS: 6<br>G:7<br>S         | WS: 6<br>G:7<br>S         | WS: 9<br>G:10<br>S        | WS: 11<br>G:12<br>S       | WS: 12<br>G:15<br>S       | WS: 10<br>G:13<br>S | WS: 10<br>G:12<br>SSW | WS: 8<br>G:12<br>SW  | WS: 7<br>G:10<br>WSW | WS: 4<br>G:6<br>WSW | WS: 4<br>G:5<br>W         | WS: 4<br>G:5<br>WNW | WS: 4<br>G:5<br>NW | WS: 4<br>G:5<br>NW  | WS: 5<br>G:6<br>NW  | WS: 5<br>G:6<br>NNW       | WS: 5<br>G:7<br>NNW | WS: 5<br>G:7<br>NNW | WS: 4<br>G:6<br>NNW | WS: 4<br>G:7<br>NE  | WS: 4<br>G:7<br>E   | WS: 5<br>G:8<br>E   | WS: 5<br>G:9<br>SE  | WS: 6<br>G:9<br>SE        | WS: 7<br>G:10<br>SE       | WS: 7<br>G:10<br>SSE      | WS: 6<br>G:10<br>SSE | WS: 5<br>G:9<br>SSE       | WS: 4<br>G:7<br>S         | WS: 4<br>G:6<br>S   |
| Houston Pilots F<br>- 63/64          | WS: 5<br>G:5<br>SSE | WS: 7<br>G:9<br>ESE        | WS: 18<br>G:20<br>SSE     | WS: 19<br>G:21<br>SSE     | WS: 10<br>G:11<br>S       | WS: 8<br>G:9<br>SSW       | WS: 6<br>G:6<br>SSE       | WS: 8<br>G:8<br>SSE       | WS: 10<br>G:11<br>S       | WS: 11<br>G:12<br>S       | WS: 12<br>G:14<br>S       | WS: 11<br>G:13<br>S | WS: 10<br>G:12<br>S   | WS: 8<br>G:12<br>SSW | WS: 7<br>G:11<br>WSW | WS: 4<br>G:6<br>WSW | WS: 4<br>G:5<br>W         | WS: 4<br>G:5<br>WNW | WS: 5<br>G:6<br>NW | WS: 5<br>G:6<br>NW  | WS: 5<br>G:6<br>NW  | WS: 6<br>G:7<br>NNW       | WS: 6<br>G:7<br>NNW | WS: 6<br>G:8<br>NNW | WS: 4<br>G:7<br>NNW | WS: 4<br>G:7<br>NE  | WS: 4<br>G:6<br>ENE | WS: 4<br>G:8<br>E   | WS: 5<br>G:8<br>ESE | WS: 6<br>G:9<br>SE        | WS: 7<br>G:10<br>SE       | WS: 7<br>G:10<br>SSE      | WS: 7<br>G:10<br>SSE | WS: 6<br>G:9<br>SSE       | WS: 5<br>G:7<br>SSE       | WS: 4<br>G:6<br>S   |
| Houston Pilots E<br>- 51/52          | WS: 5<br>G:5<br>ENE | WS: 13<br>G:13<br>SE       | WS: 21<br>G:23<br>SSE     | WS: 18<br>G:20<br>S       | WS: 11<br>G:11<br>S       | WS: 8<br>G:8<br>SSW       | WS: 5<br>G:5<br>SSE       | WS: 9<br>G:9<br>S         | WS: 10<br>G:11<br>S       | WS: 11<br>G:12<br>S       | WS: 12<br>G:14<br>S       | WS: 11<br>G:13<br>S | WS: 10<br>G:12<br>S   | WS: 9<br>G:12<br>SSW | WS: 7<br>G:10<br>SW  | WS: 4<br>G:6<br>WSW | WS: 4<br>G:6<br>W         | WS: 4<br>G:5<br>WNW | WS: 5<br>G:6<br>NW | WS: 5<br>G:6<br>NW  | WS: 6<br>G:7<br>NW  | WS: 6<br>G:7<br>NNW       | WS: 6<br>G:8<br>NNW | WS: 6<br>G:8<br>NNW | WS: 5<br>G:7<br>NNW | WS: 4<br>G:7<br>ESE | WS: 4<br>G:6<br>ENE | WS: 4<br>G:7<br>E   | WS: 5<br>G:8<br>SE  | WS: 6<br>G:9<br>SSE       | WS: 6<br>G:9<br>SE        | WS: 7<br>G:10<br>SSE      | WS: 7<br>G:10<br>SE  | WS: 6<br>G:8<br>SSE       | WS: 5<br>G:7<br>SSE       | WS: 5<br>G:7<br>SSE |
| Houston Pilots D<br>- 37/38          | WS: 6<br>G:6<br>SE  | WS: 13<br>G:13<br>SE       | WS: 21<br>G:23<br>SE      | WS: 17<br>G:18<br>S       | WS: 10<br>G:11<br>S       | WS: 7<br>G:8<br>SSW       | WS: 5<br>G:5<br>SSE       | WS: 8<br>G:8<br>S         | WS: 10<br>G:10<br>S       | WS: 11<br>G:13<br>S       | WS: 11<br>G:14<br>S       | WS: 11<br>G:13<br>S | WS: 9<br>G:11<br>S    | WS: 9<br>G:11<br>SSW | WS: 7<br>G:10<br>SW  | WS: 4<br>G:6<br>SW  | WS: 4<br>G:6<br>WSW       | WS: 4<br>G:5<br>WNW | WS: 5<br>G:6<br>NW | WS: 5<br>G:7<br>NW  | WS: 6<br>G:7<br>NNW | WS: 6<br>G:8<br>NNW       | WS: 6<br>G:8<br>NNW | WS: 6<br>G:8<br>NNW | WS: 6<br>G:7<br>NNW | WS: 5<br>G:7<br>ESE | WS: 4<br>G:6<br>E   | WS: 4<br>G:7<br>E   | WS: 5<br>G:7<br>ESE | WS: 5<br>G:8<br>SE        | WS: 6<br>G:9<br>SE        | WS: 7<br>G:9<br>SSE       | WS: 6<br>G:9<br>SE   | WS: 6<br>G:8<br>SE        | WS: 5<br>G:7<br>SSE       | WS: 5<br>G:7<br>SSE |
| Houston Pilots C<br>- 25/26          | WS: 6<br>G:7<br>SE  | WS: 11<br>G:12<br>SE       | WS: 19<br>G:22<br>SE      | WS: 15<br>G:17<br>S       | WS: 10<br>G:11<br>S       | WS: 7<br>G:7<br>SSW       | WS: 5<br>G:5<br>S         | WS: 7<br>G:8<br>S         | WS: 8<br>G:9<br>S         | WS: 10<br>G:13<br>S       | WS: 10<br>G:13<br>S       | WS: 9<br>G:12<br>S  | WS: 7<br>G:11<br>SSW  | WS: 8<br>G:10<br>SSW | WS: 7<br>G:9<br>SSW  | WS: 4<br>G:6<br>SSW | WS: 4<br>G:5<br>WSW       | WS: 4<br>G:5<br>WNW | WS: 4<br>G:6<br>NW | WS: 5<br>G:6<br>NW  | WS: 6<br>G:7<br>NNW | WS: 6<br>G:8<br>NNW       | WS: 6<br>G:8<br>NNW | WS: 7<br>G:9<br>NNW | WS: 6<br>G:8<br>WNW | WS: 5<br>G:7<br>E   | WS: 4<br>G:7<br>NE  | WS: 4<br>G:7<br>ENE | WS: 5<br>G:7<br>ESE | WS: 6<br>G:8<br>SE        | WS: 6<br>G:9<br>SE        | WS: 7<br>G:9<br>SE        | WS: 6<br>G:9<br>SE   | WS: 5<br>G:8<br>SE        | WS: 5<br>G:7<br>SE        | WS: 4<br>G:7<br>SSE |
| Houston Pilots B<br>- 11/12          | WS: 6<br>G:7<br>SE  | WS: 12<br>G:13<br>SE       | WS: 16<br>G:20<br>SSE     | WS: 14<br>G:15<br>S       | WS: 10<br>G:11<br>S       | WS: 6<br>G:7<br>SSW       | WS: 4<br>G:5<br>S         | WS: 7<br>G:7<br>S         | WS: 8<br>G:9<br>S         | WS: 11<br>G:14<br>S       | WS: 10<br>G:13<br>S       | WS: 9<br>G:11<br>S  | WS: 8<br>G:10<br>S    | WS: 8<br>G:10<br>SSW | WS: 7<br>G:9<br>SSW  | WS: 4<br>G:6<br>SSW | WS: 4<br>G:5<br>SW        | WS: 4<br>G:5<br>W   | WS: 5<br>G:6<br>NW | WS: 5<br>G:6<br>NW  | WS: 6<br>G:7<br>NNW | WS: 6<br>G:8<br>NNW       | WS: 7<br>G:9<br>NNW | WS: 7<br>G:9<br>N   | WS: 6<br>G:8<br>WNW | WS: 5<br>G:8<br>ESE | WS: 4<br>G:7<br>NE  | WS: 4<br>G:7<br>E   | WS: 5<br>G:7<br>ESE | WS: 6<br>G:8<br>SE        | WS: 6<br>G:9<br>SE        | WS: 6<br>G:9<br>SE        | WS: 6<br>G:8<br>SE   | WS: 5<br>G:7<br>SE        | WS: 5<br>G:7<br>SE        | WS: 4<br>G:7<br>SSE |
| Houston Pilots A<br>- 1 & 2 Bravo    | WS: 6<br>G:6<br>ESE | WS: 15<br>G:17<br>ESE      | WS: 15<br>G:17<br>S       | WS: 13<br>G:13<br>S       | WS: 9<br>G:9<br>S         | WS: 5<br>G:6<br>S         | WS: 4<br>G:6<br>SSW       | WS: 7<br>G:8<br>SSW       | WS: 10<br>G:10<br>SSW     | WS: 14<br>G:14<br>S       | WS: 11<br>G:12<br>S       | WS: 10<br>G:10<br>S | WS: 9<br>G:9<br>S     | WS: 8<br>G:9<br>SSW  | WS: 7<br>G:8<br>SSW  | WS: 5<br>G:6<br>S   | WS: 4<br>G:6<br>SW        | WS: 4<br>G:5<br>WSW | WS: 4<br>G:5<br>NW | WS: 5<br>G:7<br>NNW | WS: 6<br>G:7<br>NNW | WS: 7<br>G:8<br>N         | WS: 7<br>G:9<br>N   | WS: 7<br>G:9<br>NW  | WS: 6<br>G:8<br>E   | WS: 6<br>G:8<br>ENE | WS: 4<br>G:6<br>NE  | WS: 4<br>G:6<br>E   | WS: 5<br>G:7<br>SE  | WS: 6<br>G:8<br>SE        | WS: 6<br>G:9<br>SE        | WS: 7<br>G:9<br>SE        | WS: 7<br>G:9<br>SE   | WS: 6<br>G:8<br>SE        | WS: 6<br>G:8<br>SE        | WS: 5<br>G:8<br>SSE |
|                                      |                     |                            |                           |                           |                           |                           |                           |                           |                           |                           |                           |                     |                       |                      |                      |                     |                           |                     |                    |                     |                     |                           |                     |                     |                     |                     |                     |                     |                     |                           |                           |                           |                      |                           |                           |                     |

See slides below for official thoughts on winds.

Wind: Winds will be 8-13 MPH sustained through the remainder of the day at the boarding station with slightly weaker winds for stations north. A few gusts of 13-18 MPH will be possible within pockets of precipitation. Winds generally come out of the S through 4 PM where a more SW wind is favored into the evening/ overnight.