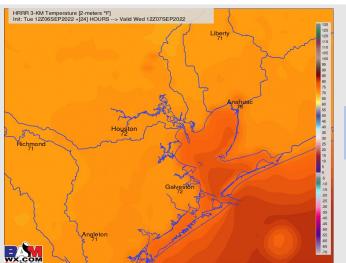

#### **Precip Forecast: 1 PM CT**

Wind Speed 7 PM CT

Low Temps Wed AM

Temps: Lows overnight tonight drop back into the low to mid 70s.

Visibility: Not anticipating fog concerns this evening.