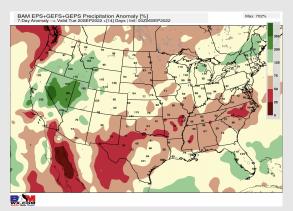

## **Houston Pilots: 9/6/22**

- > Temperatures expected to be below normal for the next week. Daily rainfall chances continue as precip move through the area the next several days.
- Week 2 likely features below normal temperatures and above normal precipitation.
- > The weeks 3/4 timeframe into mid September looks to feature below normal temperatures and above normal risks for precip.