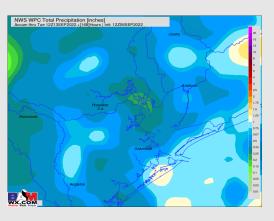

### **Forecast Discussion**

Precip: Bulk of precipitation will continue to remain offshore (60% this PM boarding station and points S) with a few pockets of scattered showers (30%) being possible for all other stations though the afternoon and early evening(6 PM) hours before chances fade for the overnight hours. Intensity of any precip will be light to at times moderate with lightning being the biggest threat.

#### **Precip Forecast: 1 PM CT**

Wind Speed 7 PM CT

Low Temps Wed AM