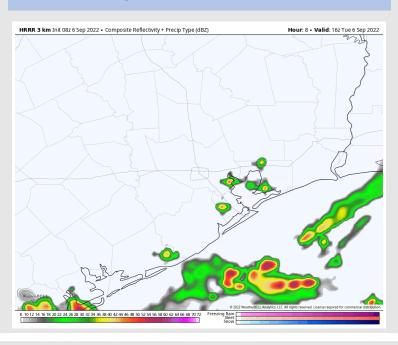

#### **Precip Forecast: 1 PM CT**

Wind Speed 6 PM CT

High Temps Wednesday

### **Forecast Discussion**

Precip: Anticipating a 40% chance for sporadic showers/storms around the 6-11 AM timeframe Wednesday. Best chance for precip will be for the boarding station and points south. Lightning and locally heavy downpours all possible with stronger storms. From 5 – 10 PM, all stations hold a 30% threat for a few isolated showers and thunderstorms.