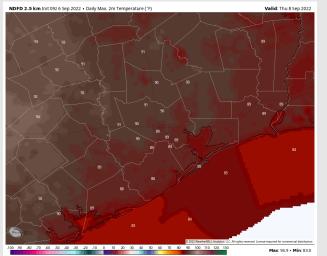

## Houston Pilots: Thu. 9/8/2022

### **Forecast Discussion**

Precip: 20-30% chance for precip coming late morning into early afternoon hours for all stations. Any precip looks rather sporadic as we are not expecting a complete washout of a day.

Wind: Winds much of the day Thursday will be out of the NE at 8-13 MPH with gusts 13-18 MPH.

Temps: High temperatures in the mid 80s near the boarding station and upper 80's at all other stations.

**Visibility:** Not anticipating any fog concerns at this time.

#### **Precip Forecast: 10 AM CT**

Wind Speed 8 PM CT

High Temps Thursday