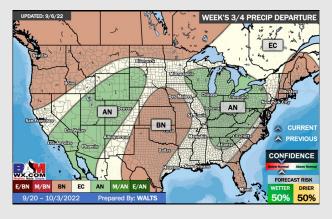

## **Houston Pilots: 9/6/22**

- > Temperatures expected to be below normal for the next week. Daily rainfall chances continue as precip move through the area the next several days.
- Week 2 likely features below normal temperatures and above normal precipitation.
- > The weeks 3/4 timeframe into mid September looks to feature below normal temperatures and above normal risks for precip.