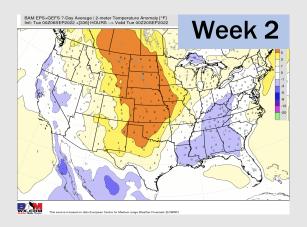

## **Houston Pilots: 9/6/22**

- > Temperatures expected to be below normal for the next week. Daily rainfall chances continue as precip move through the area the next several days.
- Week 2 likely features below normal temperatures and above normal precipitation.
- > The weeks 3/4 timeframe into mid September looks to feature below normal temperatures and above normal risks for precip.