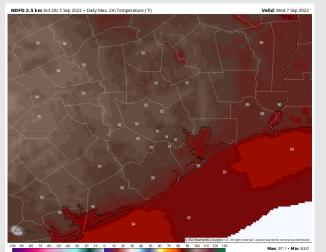

Temps: High temps Wednesday in the mid 80s F near the boarding station and low 90s F at all other stations.

Visibility: Not anticipating any fog concerns at this time.

#### **Precip Forecast: 1 PM CT**

Wind Speed 6 PM CT

High Temps Wednesday