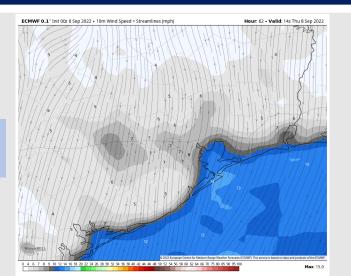

Wind: Winds much of the day Thursday will be out of the NE at 8-13 MPH with gusts 13-18 MPH.

Temps: High temperatures in the mid 80s near the boarding station and upper 80's at all other stations.

**Visibility:** Not anticipating any fog concerns at this time.

#### **Precip Forecast: 10 AM CT**

Wind Speed 8 PM CT

High Temps Thursday