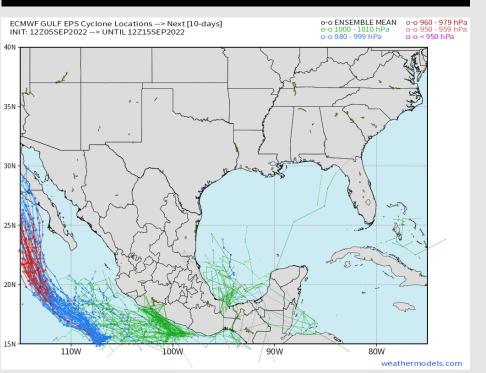

### **European Data Tracks Next 10 Days**

### **American Data Tracks Next 10 Days**

No tropical threats over the next 7 days in the Gulf Of Mexico. Any tropical activity will stay confined to the Atlantic.