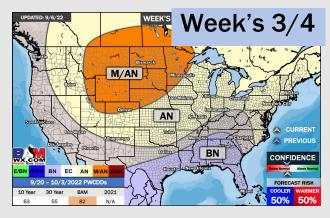

## **Houston Pilots: 9/6/22**

- > Temperatures expected to be below normal for the next week. Daily rainfall chances continue as precip move through the area the next several days.
- Week 2 likely features below normal temperatures and above normal precipitation.
- > The weeks 3/4 timeframe into mid September looks to feature below normal temperatures and above normal risks for precip.