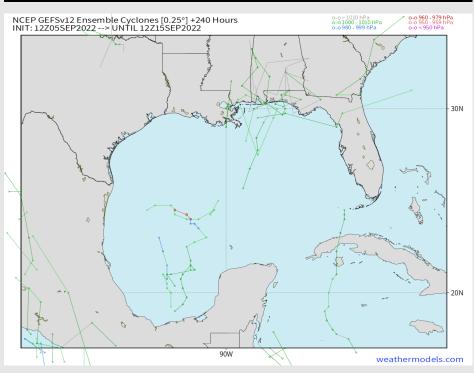

### **American Data Tracks Next 10 Days**

No tropical threats over the next 7 days in the Gulf Of Mexico. Any tropical activity will stay confined to the Atlantic.