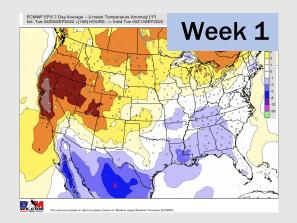

## **Houston Pilots: 9/6/22**

- > Temperatures expected to be below normal for the next week. Daily rainfall chances continue as precip move through the area the next several days.
- Week 2 likely features below normal temperatures and above normal precipitation.
- > The weeks 3/4 timeframe into mid September looks to feature below normal temperatures and above normal risks for precip.