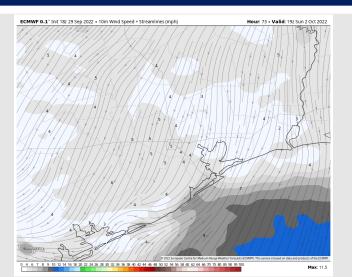

## **Forecast Discussion**

**Precip:** Anticipating dry conditions all day Saturday.

Wind: Sustained winds out of the NE 8-13 MPH start ~2 AM and last until 1 PM. Then winds calm to 5-10 MPH and continue for the rest of the PM (direction changes from NE to SE after sundown).

#### **Precip Forecast: 5 PM CT**

Wind Speed 1 PM CT

High Temps Saturday