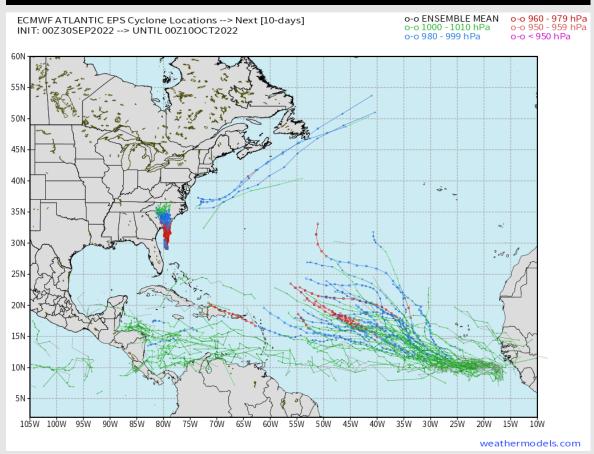

## **Houston Pilots Extended Range Tropical Report**

### **European Data Tracks Next 10 Days**

There are no tropical threats for SE TX over the next 7-10 days.