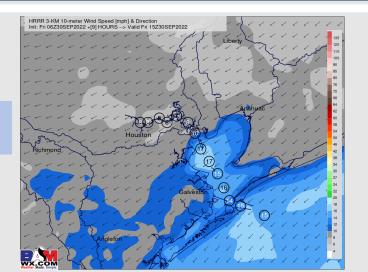

## **Forecast Discussion**

**Precip:** Anticipating dry conditions all day today.

Wind: Sustained winds out of the NE at 13-18 MPH with gusts to 20-25 MPH through 11 AM. Winds after that slowly weaken in the afternoon / evening to around 5 – 10 MPH and veer more out of the E/SE by sundown.

#### **Precip Forecast: 12 PM CT**

Wind Speed 11 AM CT

High Temps Today