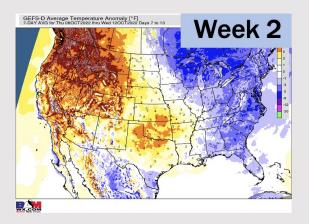

## **Houston Pilots: 9/29/22**

- > Temperatures expected to be below normal for the next week. Expecting the next several days to be drier.
- Week 2 likely features slightly above average temperatures and below normal precipitation.
- > The weeks 3/4 timeframe into mid October looks to feature sightly above average temperatures and below normal risks for precip.