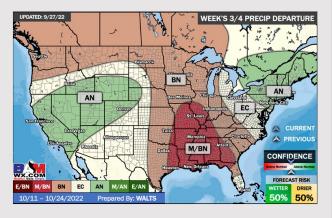

## **Houston Pilots: 9/29/22**

- > Temperatures expected to be below normal for the next week. Expecting the next several days to be drier.
- Week 2 likely features slightly above average temperatures and below normal precipitation.
- > The weeks 3/4 timeframe into mid October looks to feature sightly above average temperatures and below normal risks for precip.