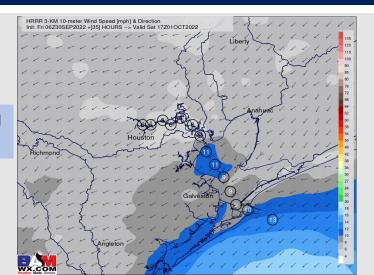

## **Forecast Discussion**

**Precip:** Anticipating dry conditions all day Saturday.

Wind: Sustained winds out of the NE 8-13 MPH start ~2 AM and last until 1 PM. Then winds calm to 5-10 MPH and continue for the rest of the PM (direction changes from NE to SE after sundown).

#### **Precip Forecast: 5 PM CT**

Wind Speed 1 PM CT

High Temps Saturday