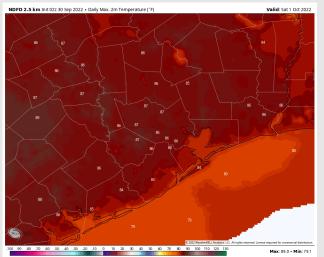

Temps: High temperatures in the upper 70s F at the boarding station and mid 80s at all other stations.

**Visibility:** Not anticipating fog concerns at this time.

#### **Precip Forecast: 12 PM CT**

Wind Speed 11 AM CT

High Temps Today