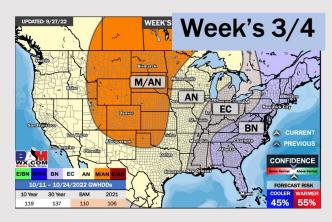

## **Houston Pilots: 9/29/22**

- > Temperatures expected to be below normal for the next week. Expecting the next several days to be drier.
- Week 2 likely features slightly above average temperatures and below normal precipitation.
- > The weeks 3/4 timeframe into mid October looks to feature sightly above average temperatures and below normal risks for precip.