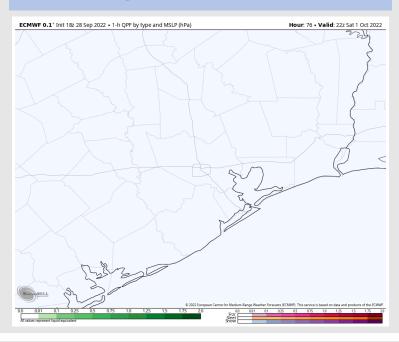

## Houston Pilots: Sun. 10/2/2022

**Precip Forecast: 3 PM CT** 

# ECMWF 0.1' Init 18z 29 Sep 2022 • 1-h QPF by type and MSLP (hPa) Hour: 74 • Valid: 20z Sun 2 Oct 2022 ### Company Company Company Wealth Forecast (COMP): This service is based on data and products of the COMP (Approximate) o