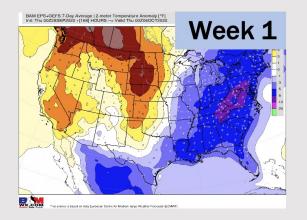

## **Houston Pilots: 9/29/22**

- > Temperatures expected to be below normal for the next week. Expecting the next several days to be drier.
- Week 2 likely features slightly above average temperatures and below normal precipitation.
- > The weeks 3/4 timeframe into mid October looks to feature sightly above average temperatures and below normal risks for precip.