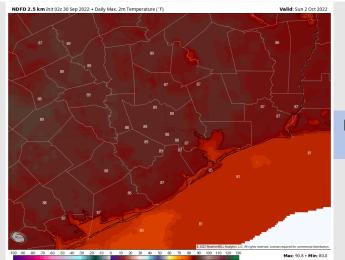

Temps: High temps Sunday in the low 80s F near the boarding station and in the upper 80s F at all other stations

**Visibility:** Not anticipating fog concerns at this time.

Wind Speed 2 PM CT

High Temps Sunday