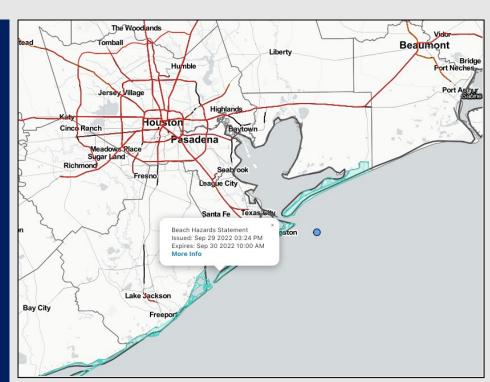

Radar/ NWS Alerts: 5:00 AM CT

As always, please do not hesitate to reach out to us with any forecast questions via the chat option on the Weather Porthole or our on-call number, (317)-560-8122 press 1 for forecast questions.