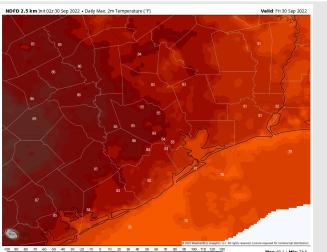

Temps: High temperatures in the upper 70s F at the boarding station and mid 80s at all other stations.

**Visibility:** Not anticipating fog concerns at this time.

#### **Precip Forecast: 12 PM CT**

Wind Speed 11 AM CT

High Temps Today