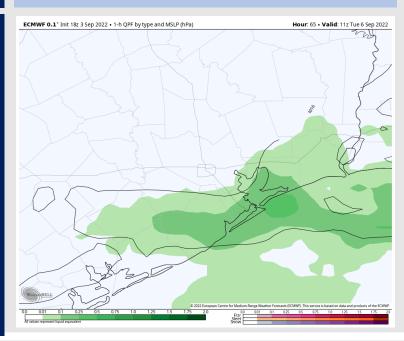

### **Forecast Discussion**

Precip: Anticipating a 20-30% of showers Tuesday morning. After 10 AM, favoring dry conditions until 2 PM. After 2 PM, a 10-20% of isolated showers/thunderstorms will be possible in the area until 7 PM. After 7 PM favoring dry conditions for the rest of the evening.