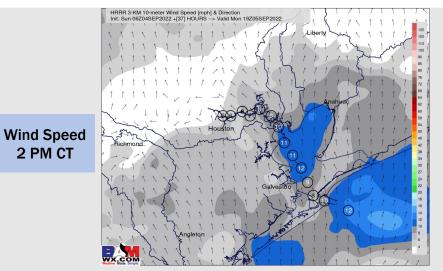

Wind: Winds start the day out of the N (with some variation at times to the NNW and NNE) at 5-10 MPH that increases to 8-13 MPH after noon. There are some locally higher winds being noted this AM (as of 4:30 AM) as a boundary passes the area. Beyond 3 PM winds shift to out of the SSW at 8-13 MPH before falling to 5-10 MPH for the evening.