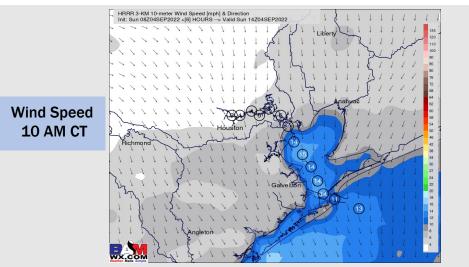

Wind: Winds start the day out of the N (with some variation at times to the NNW and NNE) at 5-10 MPH that increases to 8-13 MPH after noon. There are some locally higher winds being noted this AM (as of 4:30 AM) as a boundary passes the area. Beyond 3 PM winds shift to out of the SSW at 8-13 MPH before falling to 5-10 MPH for the evening.