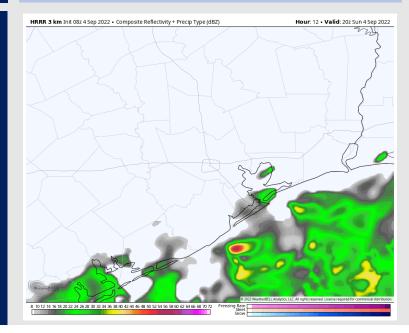

#### Precip Forecast: 2 PM CT

**Precip:** Anticipating a 20% chance for an isolated shower/storm throughout the AM. By Noon and through the afternoon, coverage will begin to increase in the Gulf (boarding station), while stations closer to the HOU metro area will still have isolated chances. A few thunderstorms will be possible, but more rain showers vs strong thunderstorms are favored. Will favor the most widespread rains to sit along and Southeast of the boarding station.