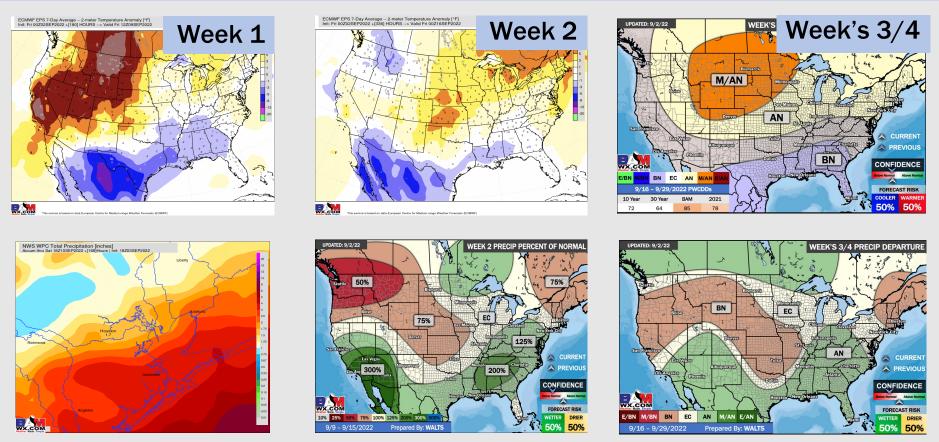

# Houston Pilots: 9/4/22

- Temperatures expected to be below normal for the next week. Increased rainfall chances as storms move through the area the next several days.
- > Week 2 likely features below normal temperatures and above normal precipitation.
- The weeks <sup>3</sup>/<sub>4</sub> timeframe into mid September looks to feature below normal temperatures and above normal risks for precip.