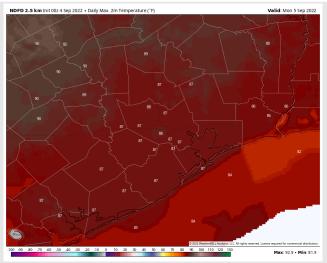

Temps: High temps in the mid 80s F for all stations.

Visibility: Not anticipating any fog concerns at this time.

High Temps Today