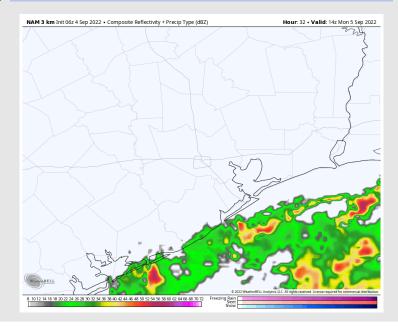

#### Precip Forecast: 2 PM CT

**Precip:** Anticipating a 20% chance for an isolated shower/storm throughout the AM. By Noon and through the afternoon, coverage will begin to increase in the Gulf (boarding station), while stations closer to the HOU metro area will still have isolated chances. A few thunderstorms will be possible, but more rain showers vs strong thunderstorms are favored. Will favor the most widespread rains to sit along and Southeast of the boarding station.