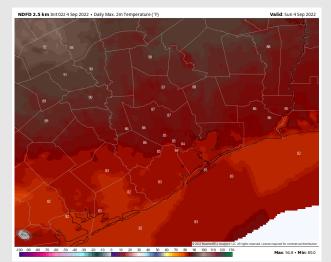

Temps: High temps in the mid 80s F for all stations.

Visibility: Not anticipating any fog concerns at this time.

High Temps Today