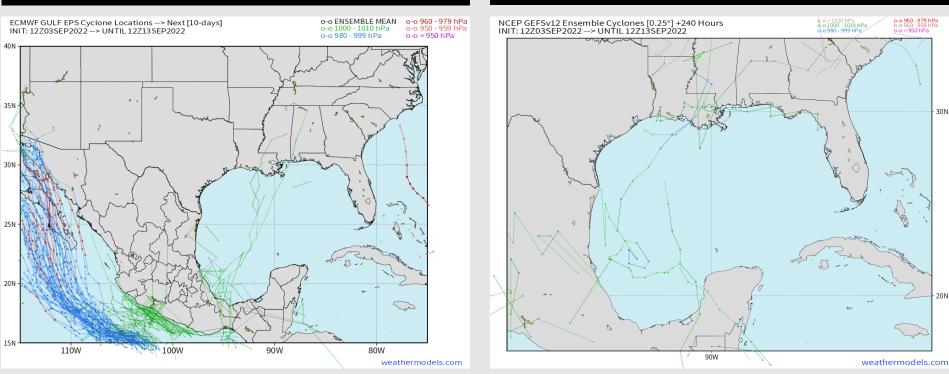

## **Houston Pilots Extended Range Tropical Report**

#### **European Data Tracks Next 10 Days**

#### American Data Tracks Next 10 Days

No tropical threats over the next 7-10 days in the Gulf Of Mexico. Any tropical activity will stay confined to the Atlantic.