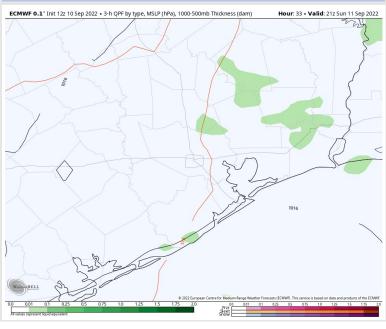

### **Forecast Discussion**

Precip: Expecting a 20% chance for scattered showers/storms Sunday after 4 PM. Better coverage is further into the Gulf and west of Galveston Bay which should lead to a mainly dry morning and afternoon.

### **Forecast Discussion**

Precip: Expecting a 10-20% chance for isolated showers/storms lasting for the rest of the evening. Will be a mostly dry day for all locations. No severe risks associated with any potential precip.