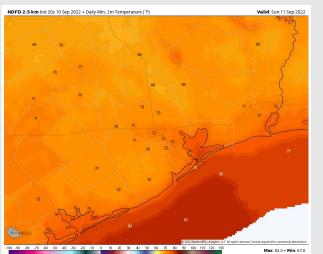

#### **Precip Forecast: 7 PM CT**

Wind Speed 7 PM CT

Low Temps Tonight

Wind: Winds out of the SE at 10-15 MPH for the rest of the evening.

**Temps:** Lows into Sunday AM drop to the lower 70s.

Visibility: Not anticipating any fog concerns at this time.