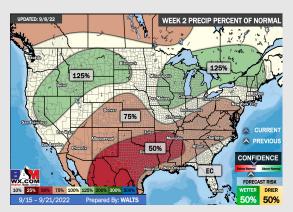

## **Houston Pilots: 9/10/22**

- > Temperatures expected to be below normal for the next week. Daily rainfall chances continue as precip move through the area the next couple days.
- > Week 2 likely features near normal temperatures and below normal precipitation.
- > The weeks 3/4 timeframe into mid September looks to feature below normal temperatures and above normal risks for precip.