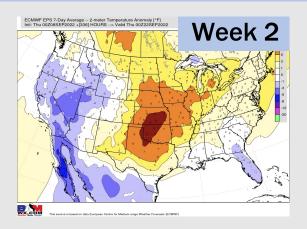

## **Houston Pilots: 9/10/22**

- > Temperatures expected to be below normal for the next week. Daily rainfall chances continue as precip move through the area the next couple days.
- > Week 2 likely features near normal temperatures and below normal precipitation.
- > The weeks 3/4 timeframe into mid September looks to feature below normal temperatures and above normal risks for precip.