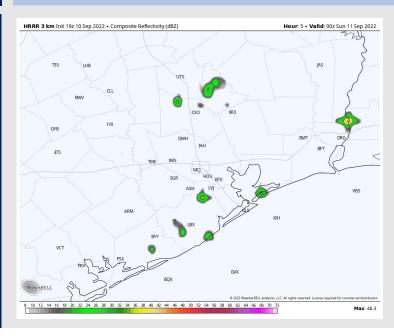

#### **Precip Forecast: 7 PM CT**

Wind Speed 7 PM CT

Low Temps Tonight

### **Forecast Discussion**

Precip: Expecting a 10-20% chance for isolated showers/storms lasting for the rest of the evening. Will be a mostly dry day for all locations. No severe risks associated with any potential precip.