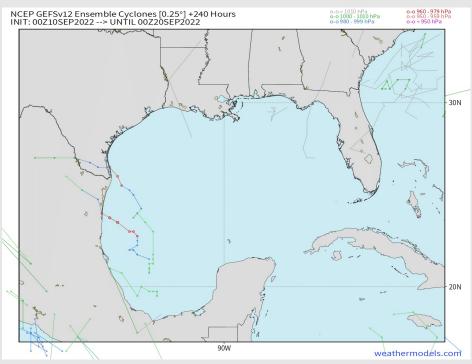

### **American Data Tracks Next 10 Days**

No tropical threats over the next 7 days in the Gulf Of Mexico. Any tropical activity will stay confined to the Atlantic.