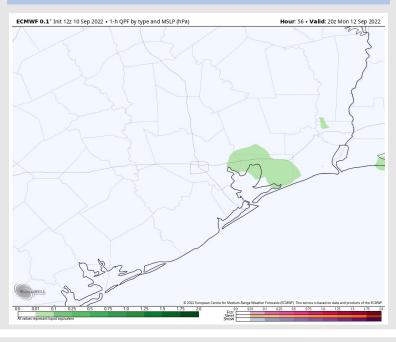

#### **Precip Forecast: 4 PM CT**

Wind Speed 10 AM CT

High Temps Sunday

### **Forecast Discussion**

Precip: Expecting a 20% chance for scattered showers/storms Sunday after 4 PM. Better coverage is further into the Gulf and west of Galveston Bay which should lead to a mainly dry morning and afternoon.