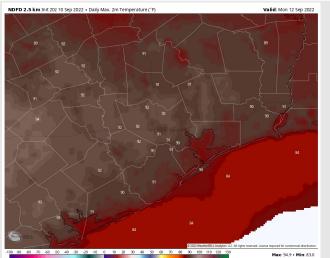

#### **Precip Forecast: 4 PM CT**

Wind Speed 10 AM CT

High Temps Sunday

Wind: Sustained winds out of the WNW Sunday 7-12 MPH. Winds become variable and calm to 3-8 MPH around 2PM.

Temps: High temps in the mid 80s F near the boarding station and low 90s F at all other stations.