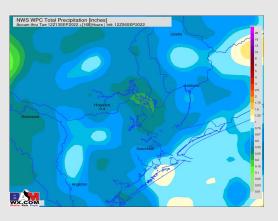

## **Houston Pilots: 9/10/22**

- > Temperatures expected to be below normal for the next week. Daily rainfall chances continue as precip move through the area the next couple days.
- > Week 2 likely features near normal temperatures and below normal precipitation.
- > The weeks 3/4 timeframe into mid September looks to feature below normal temperatures and above normal risks for precip.