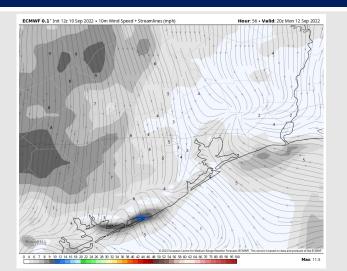

#### **Precip Forecast: 3 PM CT**

Wind Speed 3 PM CT

High Temps Mon

Wind: Sustained Winds out of the NW for all locations will be at their peak with 8-13 MPH from 12AM through 8AM Monday morning. Anticipating winds to weaken to 3-8MPH for the remainder of the period and veer out of the SE by 3PM.