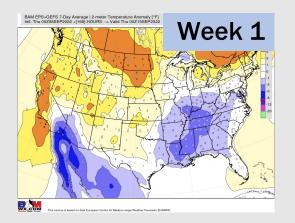

## **Houston Pilots: 9/10/22**

- > Temperatures expected to be below normal for the next week. Daily rainfall chances continue as precip move through the area the next couple days.
- > Week 2 likely features near normal temperatures and below normal precipitation.
- > The weeks 3/4 timeframe into mid September looks to feature below normal temperatures and above normal risks for precip.