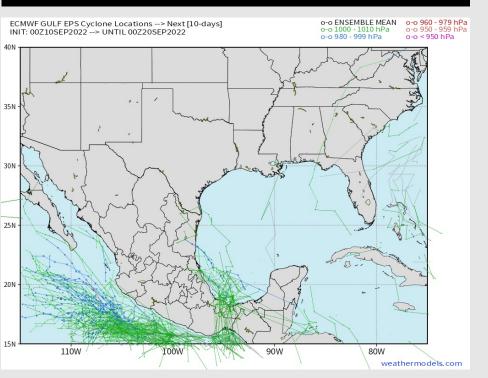

### **European Data Tracks Next 10 Days**

### **American Data Tracks Next 10 Days**

No tropical threats over the next 7 days in the Gulf Of Mexico. Any tropical activity will stay confined to the Atlantic.