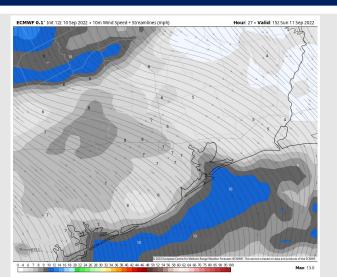

#### **Precip Forecast: 4 PM CT**

Wind Speed 10 AM CT

High Temps Sunday

Wind: Sustained winds out of the WNW Sunday 7-12 MPH. Winds become variable and calm to 3-8 MPH around 2PM.

Temps: High temps in the mid 80s F near the boarding station and low 90s F at all other stations.