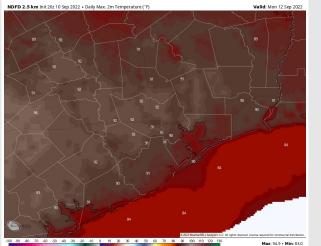

Temps: High temps on Monday expected to reach mid 80s near the boarding station and lower 90's at all other stations.

Visibility: Not anticipating fog concerns at this time.

#### **Precip Forecast: 3 PM CT**

Wind Speed 3 PM CT

High Temps Mon