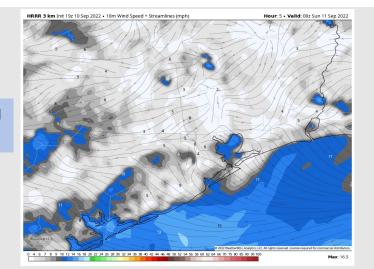

#### **Precip Forecast: 7 PM CT**

Wind Speed 7 PM CT

Low Temps Tonight

Wind: Winds out of the SE at 10-15 MPH for the rest of the evening.

**Temps:** Lows into Sunday AM drop to the lower 70s.

Visibility: Not anticipating any fog concerns at this time.