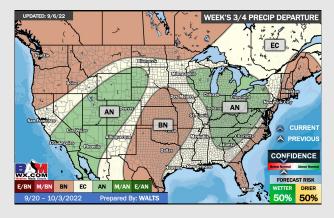

## **Houston Pilots: 9/10/22**

- > Temperatures expected to be below normal for the next week. Daily rainfall chances continue as precip move through the area the next couple days.
- > Week 2 likely features near normal temperatures and below normal precipitation.
- > The weeks 3/4 timeframe into mid September looks to feature below normal temperatures and above normal risks for precip.