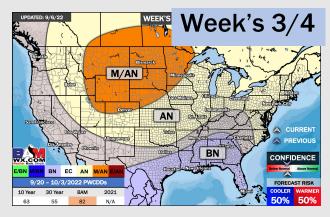

## **Houston Pilots: 9/10/22**

- > Temperatures expected to be below normal for the next week. Daily rainfall chances continue as precip move through the area the next couple days.
- > Week 2 likely features near normal temperatures and below normal precipitation.
- > The weeks 3/4 timeframe into mid September looks to feature below normal temperatures and above normal risks for precip.