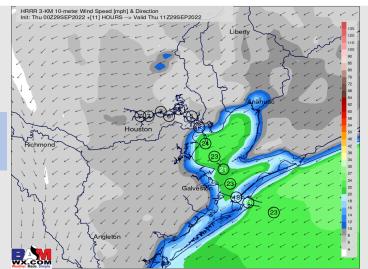

### **Forecast Discussion**

**Precip:** Anticipating dry conditions all day today.

Wind: Winds the rest of the afternoon will be 10-15 MPH still out of the NE until with gusts 15-20 MPH until 7PM. After 7PM, winds slowly pick back up 18-23 MPH and continue into the overnight (gusts 23-28 MPH possible). Winds N of Morgan's Point today generally run 5-10 MPH with gusts 10-15 MPH through the day today.

See slides below for official thoughts on winds.