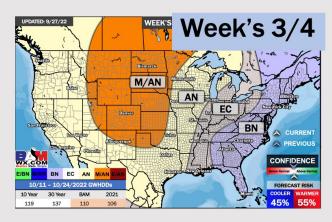

# **Houston Pilots: 9/29/22**

- > Temperatures expected to be below normal for the next week. Expecting the next several days to be drier.
- Week 2 likely features slightly above average temperatures and below normal precipitation.
- > The weeks 3/4 timeframe into mid October looks to feature sightly above average temperatures and below normal risks for precip.