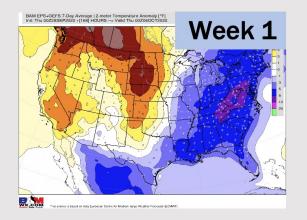

# **Houston Pilots: 9/29/22**

- > Temperatures expected to be below normal for the next week. Expecting the next several days to be drier.
- Week 2 likely features slightly above average temperatures and below normal precipitation.
- > The weeks 3/4 timeframe into mid October looks to feature sightly above average temperatures and below normal risks for precip.