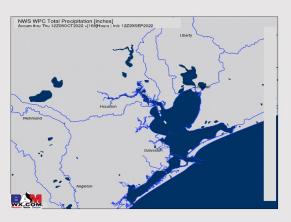

### **Forecast Discussion**

**Precip:** Anticipating dry conditions all day today.

Wind: Winds the rest of the afternoon will be 10-15 MPH still out of the NE until with gusts 15-20 MPH until 7PM. After 7PM, winds slowly pick back up 18-23 MPH and continue into the overnight (gusts 23-28 MPH possible). Winds N of Morgan's Point today generally run 5-10 MPH with gusts 10-15 MPH through the day today.

Temps: High temps today in the low 80s F near the Boarding Station and in the mid to upper 80s at all other stations.

Visibility: Not anticipating fog concerns at this time.