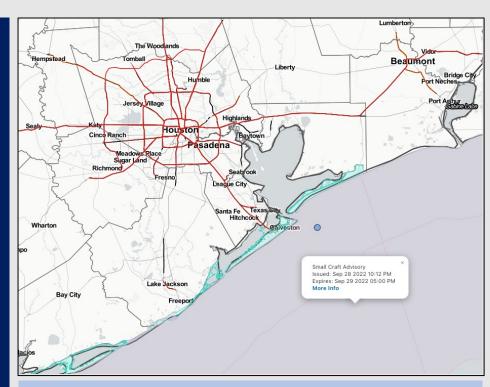

Radar/ NWS Alerts: 1:00 PM CT

As always, please do not hesitate to reach out to us with any forecast questions via the chat option on the Weather Porthole or our on-call number, (317)-560-8122 press 1 for forecast questions.