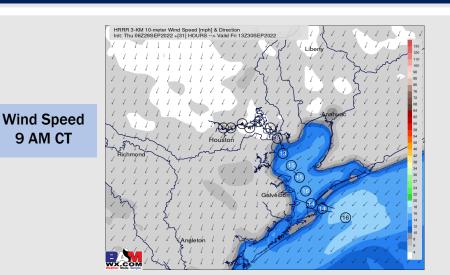

day generally run 5-10 MPH with gusts 10-15 MPH through the day today.

Temps: High temps today in the low 80s F near the Boarding Station and in the mid to upper 80s at all other stations.

Visibility: Not anticipating fog concerns at this time.

#### **Precip Forecast: 10 AM CT**









Low Temps Friday AM

# Houston Pilots: Fri. 9/30/2022





### **Forecast Discussion**

**Precip:** Anticipating dry conditions all day Friday.

Wind: Sustained winds continue to remain out of the NE at 13-18 MPH with gusts to 20 MPH through 11 AM. Winds after that slowly weaken in the afternoon / evening to around 5 – 10 MPH and flip to more out of the E/SE by sundown.

Temps: High temperatures near 80 F at the boarding station and mid 80s at all other stations.

Visibility: No fog expected.

9 AM CT



#### **Precip Forecast: 7 AM CT**





**High Temps Friday** 

# Houston Pilots: Sat. 10/1/2022





### **Forecast Discussion**

**Precip:** Anticipating dry conditions all day Saturday.

Wind: Sustained winds out of the NE 8-13 MPH until 11AM. Then winds calm to 5-10 MPH still out of the NE for most of the PM. Winds after 5 PM may turn variable in direction.

Temps: High temps Saturday near 80 F at the boarding station and in the mid to upper 80s F at all other stations.

**Visibility:** Not anticipating fog concerns at this time.

#### **Precip Forecast: 5 PM CT**



Wind Speed 9 AM CT





High Temps Saturday

# **Houston Pilots: 9/29/22**















- > Temperatures expected to be below normal for the next week. Expecting the next several days to be drier.
- Week 2 likely featur