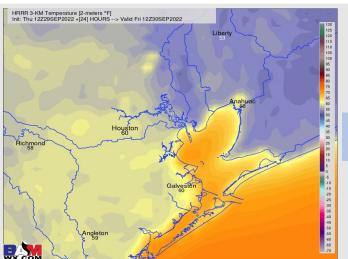

Temps: High temperatures near 80 F at the boarding station and mid 80s at all other stations.

Visibility: No fog expected.

9 AM CT

#### **Precip Forecast: 7 AM CT**

**High Temps Friday** 