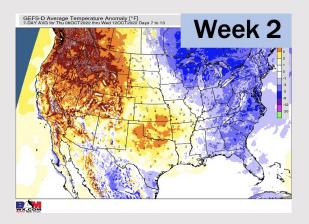

# **Houston Pilots: 9/29/22**

- > Temperatures expected to be below normal for the next week. Expecting the next several days to be drier.
- Week 2 likely features slightly above average temperatures and below normal precipitation.
- > The weeks 3/4 timeframe into mid October looks to feature sightly above average temperatures and below normal risks for precip.