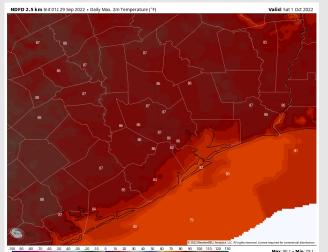

# Houston Pilots: Sat. 10/1/2022

### **Forecast Discussion**

**Precip:** Anticipating dry conditions all day Saturday.

Wind: Sustained winds out of the NE 8-13 MPH until 11AM. Then winds calm to 5-10 MPH still out of the NE for most of the PM. Winds after 5 PM may turn variable in direction.

Temps: High temps Saturday near 80 F at the boarding station and in the mid to upper 80s F at all other stations.

**Visibility:** Not anticipating fog concerns at this time.

#### **Precip Forecast: 5 PM CT**

Wind Speed 9 AM CT

High Temps Saturday