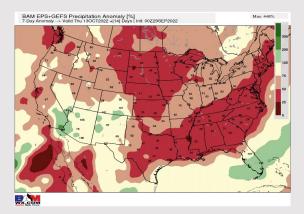

# **Houston Pilots: 9/29/22**

- > Temperatures expected to be below normal for the next week. Expecting the next several days to be drier.
- Week 2 likely features slightly above average temperatures and below normal precipitation.
- > The weeks 3/4 timeframe into mid October looks to feature sightly above average temperatures and below normal risks for precip.