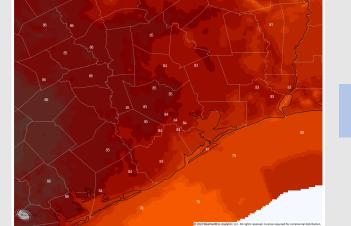

Temps: High temps today in the low 80s F near the Boarding Station and in the mid to upper 80s at all other stations.

Visibility: Not anticipating fog concerns at this time.