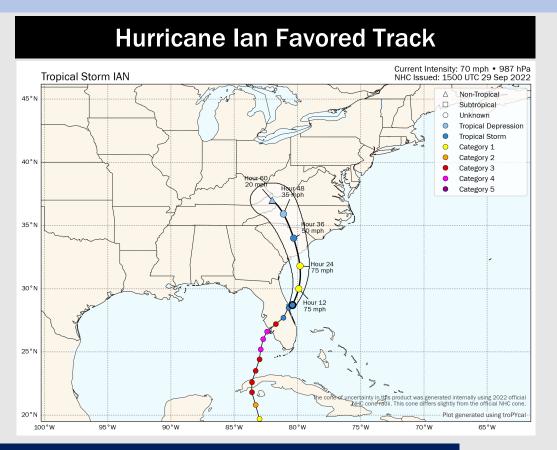

### **Houston Pilots Extended Range Tropical Report**

Ian will move through the Mid-Atlantic over the coming days and bring heavy rain to those areas.

There are no tropical threats for SE TX over the next 7-10 days.