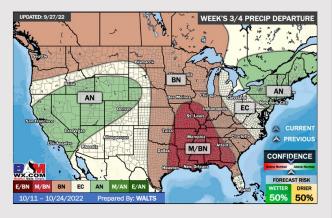

# **Houston Pilots: 9/29/22**

- > Temperatures expected to be below normal for the next week. Expecting the next several days to be drier.
- Week 2 likely features slightly above average temperatures and below normal precipitation.
- > The weeks 3/4 timeframe into mid October looks to feature sightly above average temperatures and below normal risks for precip.