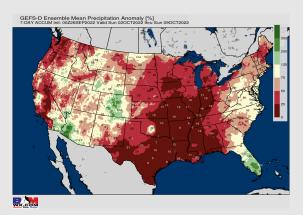

### **Houston Pilots: 9/27/22**

- > Temperatures expected to be below normal for the next week. Expecting the next several days to be drier.
- > Week 2 likely features below normal temperatures and below normal precipitation.
- > The weeks 3/4 timeframe into mid October looks to feature near normal temperatures and below normal risks for precip.