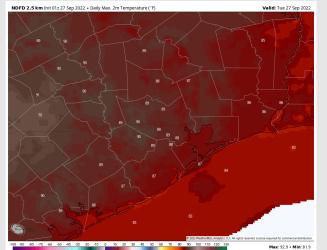

Temps: High temps in the mid 80s F near the boarding station and in the near 90s F at all other stations.

**Visibility:** Not anticipating fog concerns at this time.

#### **Precip Forecast: 6 AM CT**

Wind Speed 10 AM CT

High Temps Today