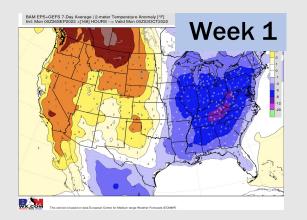

### **Houston Pilots: 9/27/22**

- > Temperatures expected to be below normal for the next week. Expecting the next several days to be drier.
- > Week 2 likely features below normal temperatures and below normal precipitation.
- > The weeks 3/4 timeframe into mid October looks to feature near normal temperatures and below normal risks for precip.