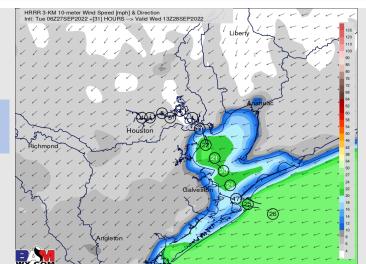

### **Forecast Discussion**

**Wind Speed** 

8 AM CT

**Precip:** Anticipating dry conditions all day Wednesday.

Wind: Winds then pick back up around 1 AM Wed with sustained winds 18-23 MPH out of the NE for stations south of Morgan's Point (and gusts 23-28 MPH), while stations north of Morgan's Point will see 10-15 MPH winds. Near noon and for the PM hours, winds are 8 – 13 MPH with occasional gust of 15 MPH at the boarding station. After 11PM winds will again pick up to 20-25 MPH out of the NNE. A few gusts 25 - 35 MPH possible Wed overnight into Thu.