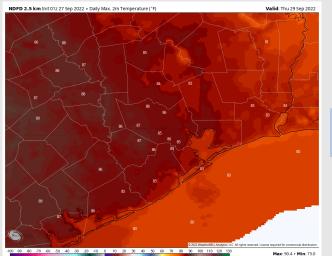

### Houston Pilots: Thurs. 9/29/2022

**Temps:** High temps Thursday in the low 80s F near the Boarding Station and in the mid 80s at all other stations.

Visibility: Not anticipating fog concerns at this time.

#### **Precip Forecast: 1 PM CT**

Wind Speed 9 AM CT

High Temps Thurs