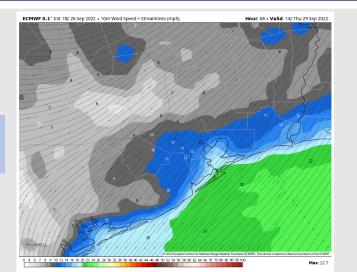

### Houston Pilots: Thurs. 9/29/2022

### **Forecast Discussion**

**Precip:** Anticipating dry conditions across the area throughout the day Thursday.

Wind: Sustained winds out of the NE at 18-23 MPH for stations south of Morgan's Point until 12 PM (gusts 23-28 MPH possible). After 12 PM, winds die down to 10-15 MPH until 6 PM. After 6 PM, winds pick back up to 18-23 MPH for the rest of the evening with gusts 23 – 28 MPH.

#### **Precip Forecast: 1 PM CT**

Wind Speed 9 AM CT

High Temps Thurs