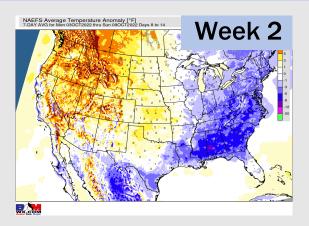

### **Houston Pilots: 9/27/22**

- > Temperatures expected to be below normal for the next week. Expecting the next several days to be drier.
- > Week 2 likely features below normal temperatures and below normal precipitation.
- > The weeks 3/4 timeframe into mid October looks to feature near normal temperatures and below normal risks for precip.