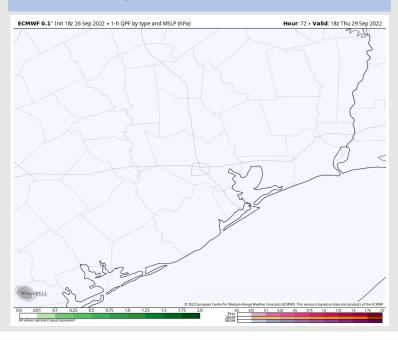

### Houston Pilots: Thurs. 9/29/2022

### **Forecast Discussion**

**Precip:** Anticipating dry conditions across the area throughout the day Thursday.

Wind: Sustained winds out of the NE at 18-23 MPH for stations south of Morgan's Point until 12 PM (gusts 23-28 MPH possible). After 12 PM, winds die down to 10-15 MPH until 6 PM. After 6 PM, winds pick back up to 18-23 MPH for the rest of the evening with gusts 23 – 28 MPH.

#### **Precip Forecast: 1 PM CT**

Wind Speed 9 AM CT

High Temps Thurs