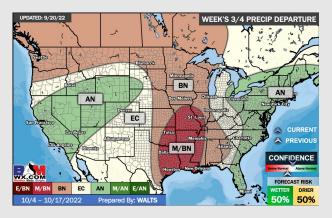

### **Houston Pilots: 9/27/22**

- > Temperatures expected to be below normal for the next week. Expecting the next several days to be drier.
- > Week 2 likely features below normal temperatures and below normal precipitation.
- > The weeks 3/4 timeframe into mid October looks to feature near normal temperatures and below normal risks for precip.