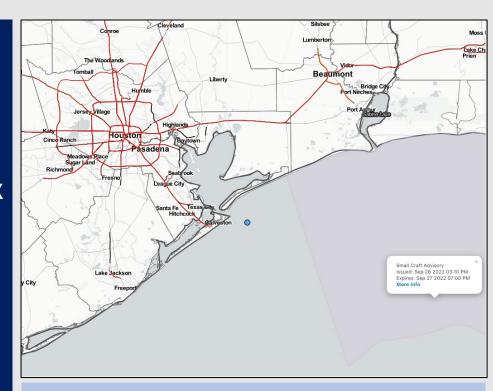

Radar/ NWS Alerts: 5:00 AM CT

As always, please do not hesitate to reach out to us with any forecast questions via the chat option on the Weather Porthole or our on-call number, (317)-560-8122 press 1 for forecast questions.

### **Houston Pilots Tropical Update**

| <b>Port Condition</b> | 39 MPH Sustained Winds | 6 Foot Waves | Time Remaining/Trigger End |
|-----------------------|------------------------|--------------|----------------------------|
| Victor                | N/A                    | N/A          | N/A                        |
| Whiskey               | N/A                    | N/A          | N/A                        |
| X-Ray                 | N/A                    | N/A          | N/A                        |
| Yankee                | N/A                    | N/A          | N/A                        |
| Zulu                  | N/A                    | N/A          | N/A                        |

| <b>Port Condition</b> | Trigger Definition                                                          | Trigger Reached? |
|-----------------------|-----------------------------------------------------------------------------|------------------|
| Victor                | Hurricane entering/developing in Gulf of Mexico that's a threat to the area | No               |
| Whiskey               | 72 hours prior to predicted sustained winds of 39+ MPH                      | No               |
| X-Ray                 | 48 hours prior to predicted sustained winds of 39+ MPH or 6' wave height    | No               |
| Yankee                | 24 hours prior to predicted sustained winds of 39+ MPH or 6' wave height    | No               |
| Zulu                  | 12 hours prior to predicted sustained winds of 39+ MPH or 6' wave height    | No               |

- > Trigger conditions are not expected to be met to change the Port Conditions. Hurricane Ian will work into the Gulf this evening, but will stay well off to the East and will make landfall in FL.
- ➤ SE TX will continue to see some influence from this system with wave heights and winds being the most notable influences. Expecting peak possible sustained winds out through Thursday PM to be 25 MPH with a few potential gusts to 30-35 MPH (check daily slides for more on timing). Wave heights of 4-5 feet possible (Wed 8 AM 1 PM and Thu 5 AM 3 PM), but not expected to cross 6' threshold.