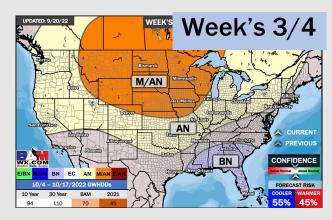

### **Houston Pilots: 9/27/22**

- > Temperatures expected to be below normal for the next week. Expecting the next several days to be drier.
- > Week 2 likely features below normal temperatures and below normal precipitation.
- > The weeks 3/4 timeframe into mid October looks to feature near normal temperatures and below normal risks for precip.