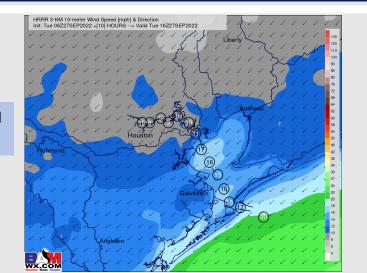

### **Forecast Discussion**

**Precip:** Anticipating dry conditions all day today.

Wind: Sustained winds out of the NE at 15-25 MPH for all stations until 11 AM (gusts 25 – 30 MPH possible). After 11 AM, winds calm some to 10-15 MPH for the boarding station through the day (other stations likely sustained 8-13 MPH with gusts 13-18 MPH on occasion).

#### **Precip Forecast: 6 AM CT**

Wind Speed 10 AM CT

High Temps Today