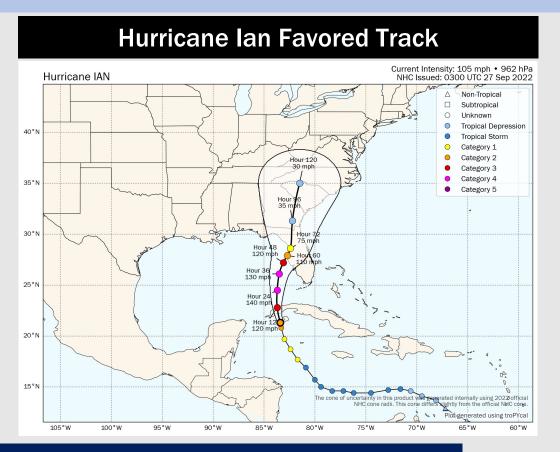

- > Trigger conditions are not expected to be met to change the Port Conditions. Hurricane Ian will work into the Gulf this evening, but will stay well off to the East and will make landfall in FL.
- ➤ SE TX will continue to see some influence from this system with wave heights and winds being the most notable influences. Expecting peak possible sustained winds out through Thursday PM to be 25 MPH with a few potential gusts to 30-35 MPH (check daily slides for more on timing). Wave heights of 4-5 feet possible (Wed 8 AM 1 PM and Thu 5 AM 3 PM), but not expected to cross 6' threshold.

### **Houston Pilots Extended Range Tropical Report**

\*\*There continues to be 0 threat of landfall with Hurricane Ian in SE TX. \*\*

Winds: Winds continue from the Northeast at 15 - 25 MPH at the boarding station with gusts 20-30 MPH. While it will not be a consistent wind of this magnitude, winds will be possible through Thursday PM. Max gusts come Wed night of ~30-35 MPH possible.

Waves: Max wave height is expected to come on both Wed and Thu AM's. Waves at the boarding station can reach 4-5 feet, but currently not expecting waves of 6 feet.

**Confidence Below Above** Normal Normal

\*\*Beyond this, no tropical threats are expected for the Gulf of Mexico\*\*