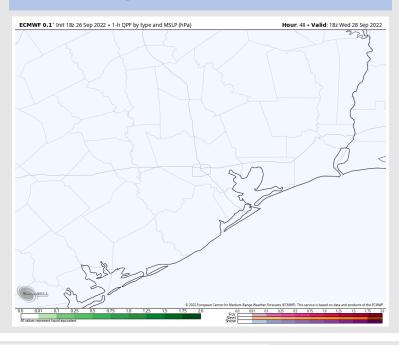

### **Forecast Discussion**

**Wind Speed** 

8 AM CT

**Precip:** Anticipating dry conditions all day Wednesday.

Wind: Winds then pick back up around 1 AM Wed with sustained winds 18-23 MPH out of the NE for stations south of Morgan's Point (and gusts 23-28 MPH), while stations north of Morgan's Point will see 10-15 MPH winds. Near noon and for the PM hours, winds are 8 – 13 MPH with occasional gust of 15 MPH at the boarding station. After 11PM winds will again pick up to 20-25 MPH out of the NNE. A few gusts 25 - 35 MPH possible Wed overnight into Thu.

#### **Precip Forecast: 1 PM CT**

High Temps Wednesday