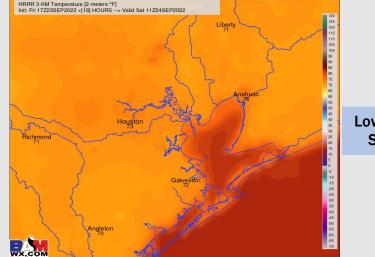

**Temps:** Lows are in the lower to mid 80s for the boarding station.

Visibility: Any fog tomorrow AM is focused north of the stations tomorrow.

#### Precip Forecast: 4 PM CT

Low Temps Sat AM