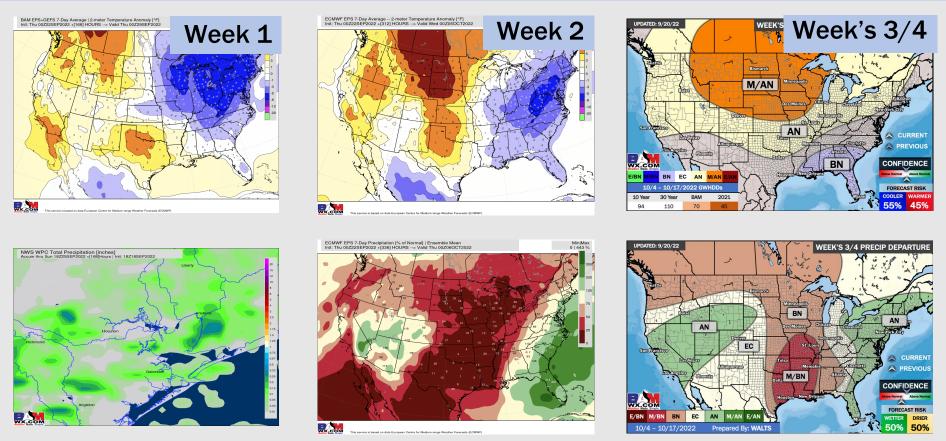

### Houston Pilots: 9/23/22

- Temperatures expected to be above normal for the next week. Expecting the next several days to be drier with only very minor chances later in the week 1 window.
- > Week 2 likely features near normal temperatures and below normal precipitation.
- The weeks <sup>3</sup>/<sub>4</sub> timeframe into mid October looks to feature below normal temperatures and below normal risks for precip.