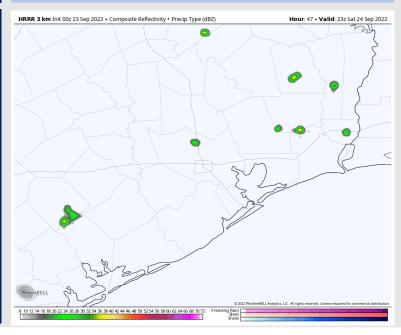

### **Forecast Discussion**

**Precip:** Anticipating dry conditions today. A <10% chance for a brief isolated shower between 4-6PM.

Wind: Winds continue out of the E/NE through 4 PM at 3-8 MPH sustained. Around 4PM, winds pick up 8-13 MPH and veer out of the S/SE.