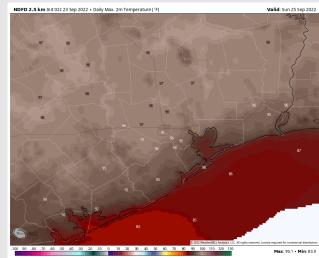

**Temps:** High temps in the mid 80s F near the boarding station and in the mid 90s F at all other stations.

Visibility: Not anticipating fog concerns at this time.

#### Precip Forecast: 6 PM CT

**High Temps** Saturday