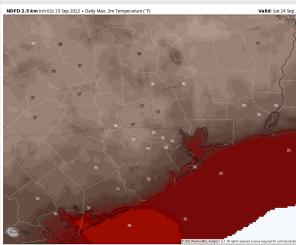

**Temps:** Lows are in the lower to mid 80s for the boarding station.

Visibility: Any fog tomorrow AM is focused north of the stations tomorrow.

#### Precip Forecast: 4 PM CT

Low Temps Sat AM