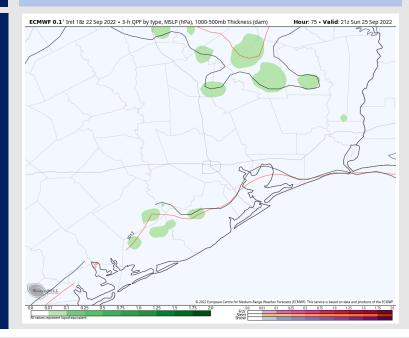

### **Forecast Discussion**

6 AM CT

**Precip:** Another dry day expected Sunday with a couple hit and miss pockets of precip in the mid PM hours (10-20%).

Wind: Winds variable all say Sunday. Winds in the AM at 5-10 MPH. Winds between NOON-5PM will calm to 3-8 MPH. After 5PM winds will increase to 8-13 MPH and continue for the rest of the PM.

#### Precip Forecast: 4 PM CT

**High Temps** Sunday