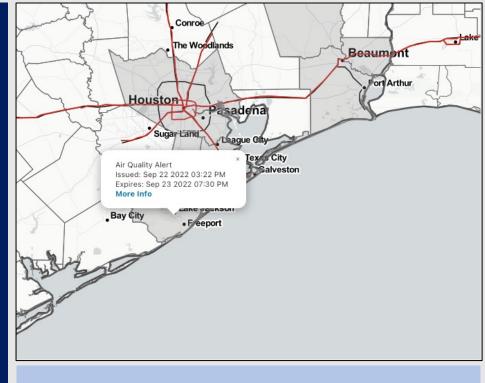

### Radar/ NWS Alerts: 2:00 PM CT

As always, please do not hesitate to reach out to us with any forecast questions via the chat option on the Weather Porthole or our on-call number, (317)-560-8122 press 1 for forecast questions.