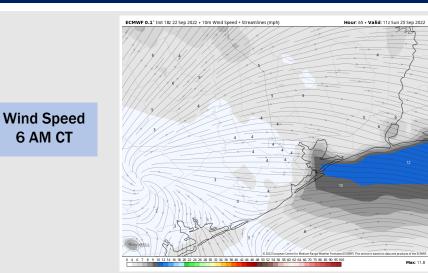

### **Forecast Discussion**

**2 AM CT** 

**Precip:** Anticipating another day of dry conditions outside of a 10% chance for and isolated shower/storm between 4-6PM.

Wind: Sustained winds out of the SW 5-10 MPH in the early AM Saturday. At 10AM, winds will become variable at 3-8 MPH. Around 4PM, winds will veer out of the SSE at 5-10 MPH and continue for the rest of the PM.