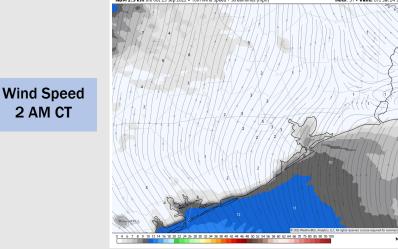

### **Forecast Discussion**

**2 AM CT** 

**Precip:** Anticipating another day of dry conditions outside of a 10% chance for and isolated shower/storm between 4-6PM.

Wind: Sustained winds out of the SW 5-10 MPH in the early AM Saturday. At 10AM, winds will become variable at 3-8 MPH. Around 4PM, winds will veer out of the SSE at 5-10 MPH and continue for the rest of the PM.