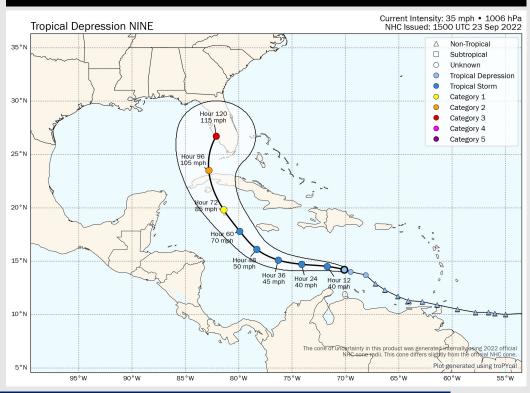

#### **Tropical Depression 9 Favored Track**

\*\*No immediate tropical threats over the next 7 days for SE TX\*\*

Confidence is high of SE TX not being at risk for direct impacts.

Winds will increase next ~Tuesday/ Wednesday given the proximity of the system, however to be very clear sustained winds look to be on the order 15 – 25 MPH with gusts of 25 – 35 MPH possible. We will need to watch next Wednesday for potential wave heights to approach our 6 ft threshold (low confidence being 4-5 days out).