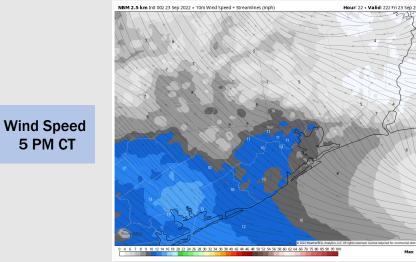

### **Forecast Discussion**

**Precip:** Anticipating dry conditions today. A <10% chance for a brief isolated shower between 4-6PM.

Wind: Winds continue out of the E/NE through 4 PM at 3-8 MPH sustained. Around 4PM, winds pick up 8-13 MPH and veer out of the S/SE.