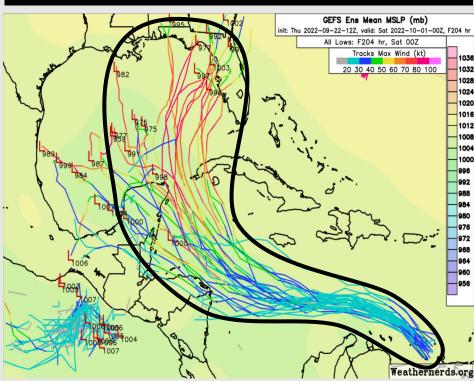

### **Houston Pilots Extended Range Tropical Report**

### **American Data Tracks Next 10 Days**

\*\*No immediate tropical threats over the next 7 days for SETX\*\*

Continuing to expect development of a tropical wave over the next few days in the Caribbean. While there are still SEVERAL solutions at play in terms of intensity/track/timing (given that the wave has not even formed yet), we continue to favor a solution that brings highest impacts to the Eastern Gulf vs. the Western Gulf.

To be clear, it's still way too early to say this poses 0 threat to SE TX (as there are model members that favor a westward solution, however these are outliers). Expecting this system to enter into the Gulf in the Sep 27-28<sup>th</sup> window. We will continue to monitor.