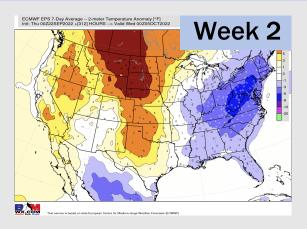

## **Houston Pilots: 9/22/22**

- > Temperatures expected to be above normal for the next week. Expecting the next several days to be drier with only very minor chances later in the week 1 window.
- > Week 2 likely features near normal temperatures and near normal precipitation.
- > The weeks 3/4 timeframe into mid October looks to feature below normal temperatures and below normal risks for precip.