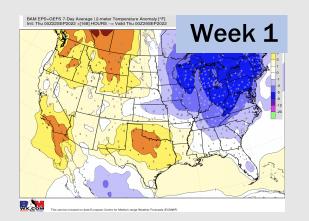

## **Houston Pilots: 9/22/22**

- > Temperatures expected to be above normal for the next week. Expecting the next several days to be drier with only very minor chances later in the week 1 window.
- > Week 2 likely features near normal temperatures and near normal precipitation.
- > The weeks 3/4 timeframe into mid October looks to feature below normal temperatures and below normal risks for precip.