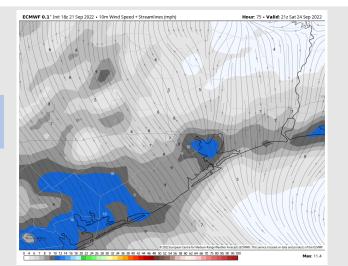

until 4 PM when winds turn from the S.

Temps: High temperatures Friday in the upper 80s near the boarding station and mid/upper 90s at all other locations.

**Visibility:** Not anticipating fog concerns at this time.

#### **Precip Forecast: 5 PM CT**







**High Temps** Friday

# Houston Pilots: Sat. 9/24/2022





### **Forecast Discussion**

**Precip:** Anticipating dry conditions Saturday.

Wind: Sustained winds out of the SW 7-12 MPH in the early AM Saturday. After NOON, winds veer out of the SE 3-8MPH then 5-10 MPH after 4PM. Gusts of 21 MPH possible later in the PM.

Temps: High temps in the mid 80s F near the boarding station and in the mid 90s F at all other stations.

Visibility: Not anticipating fog concerns at this time.

### Precip Forecast: 10 AM CT



Wind Speed 4 PM CT





High Temps Saturday

## **Houston Pilots: 9/22/22**

















- > Temperatures expected to be above normal for the next week. Expecting the next several days to be drier with only very minor chances later in the week 1 window.
- > Week 2 likely features near normal temperatures and near normal precipitation.
- > The weeks 3/4 timeframe into mid October looks to feature below normal temperatures and below normal risks for precip.