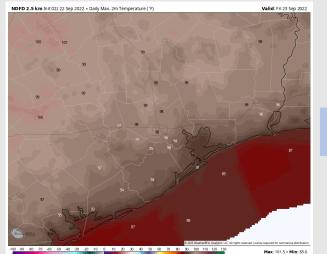

Temps: High temps in the mid 80s F near the boarding station and in the mid 90s F at all other stations.

Visibility: Not anticipating fog concerns at this time.

### Precip Forecast: 10 AM CT

Wind Speed 4 PM CT

High Temps Saturday