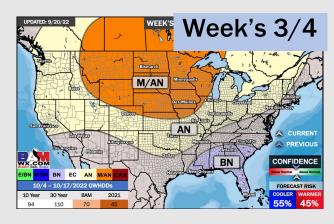

## **Houston Pilots: 9/22/22**

- > Temperatures expected to be above normal for the next week. Expecting the next several days to be drier with only very minor chances later in the week 1 window.
- > Week 2 likely features near normal temperatures and near normal precipitation.
- > The weeks 3/4 timeframe into mid October looks to feature below normal temperatures and below normal risks for precip.