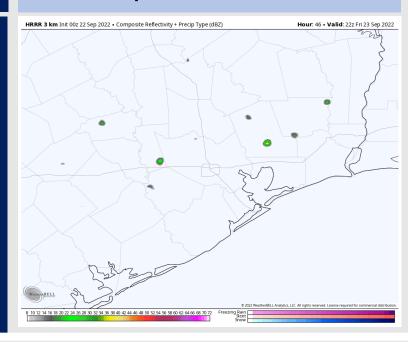

### **Forecast Discussion**

**Precip:** Anticipating mostly dry conditions Friday outside of a 10% chance for an isolated shower between 4-6PM.

Wind: Variable winds throughout the AM 5-10 MPH. After 1PM, winds pick up 8-13 MPH and continue for the rest of the PM (gusts 13 – 18 MPH possible). Direction will be out of the N through 10 AM, then out of the NE until 4 PM when winds turn from the S.