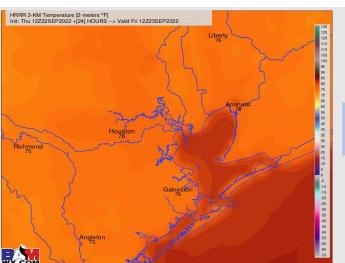

#### **Precip Forecast: 5 PM CT**

Low Temps Fri

Temps: High temperatures Friday in the upper 80s near the boarding station and mid/upper 90s at all other locations.

**Visibility:** Not anticipating fog concerns at this time.