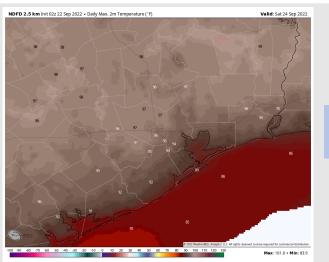

Temps: High temps in the mid 80s F near the boarding station and in the mid 90s F at all other stations.

Visibility: Not anticipating fog concerns at this time.

### Precip Forecast: 10 AM CT

Wind Speed 4 PM CT

High Temps Saturday