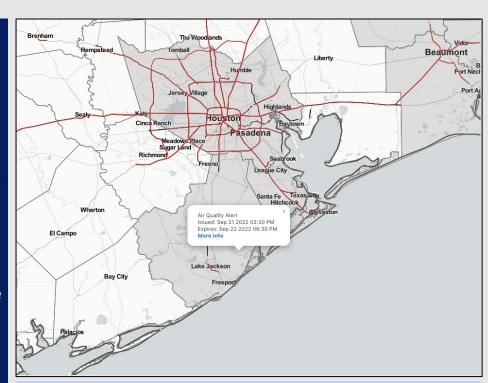

Radar/ NWS Alerts: 1:00 PM CT

As always, please do not hesitate to reach out to us with any forecast questions via the chat option on the Weather Porthole or our on-call number, (317)-560-8122 press 1 for forecast questions.