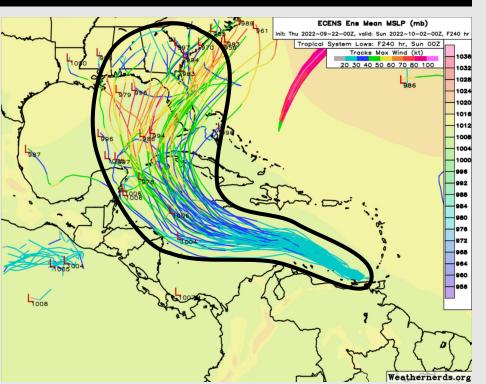

### **Houston Pilots Extended Range Tropical Report**

### **European Data Tracks Next 10 Days**

### **American Data Tracks Next 10 Days**

\*\*No immediate tropical threats over the next 7 days for SETX\*\*

Continuing to expect development of a tropical wave over the next few days in the Caribbean. While there are still SEVERAL solutions at play in terms of intensity/track/timing (given that the wave has not even formed yet), we continue to favor a solution that brings highest impacts to the Eastern Gulf vs. the Western Gulf.

To be clear, it's still way too early to say this poses 0 threat to SE TX (as there are model members that favor a westward solution, however these are outliers). Expecting this system to enter into the Gulf in the Sep 27-28<sup>th</sup> window. We will continue to monitor.