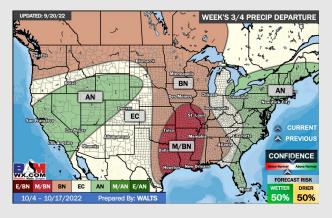

## **Houston Pilots: 9/22/22**

- > Temperatures expected to be above normal for the next week. Expecting the next several days to be drier with only very minor chances later in the week 1 window.
- > Week 2 likely features near normal temperatures and near normal precipitation.
- > The weeks 3/4 timeframe into mid October looks to feature below normal temperatures and below normal risks for precip.