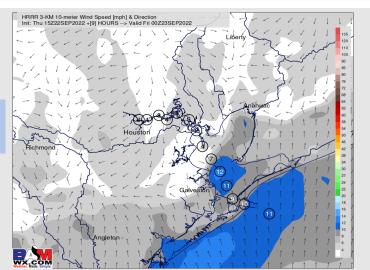

### **Forecast Discussion**

**Precip:** Favoring dry conditions the rest of the day.

Wind: Winds by 5 PM will be out of the S and will continue at 8-13 MPH sustained with gusts 13-18 MPH. Winds around 11 PM are more out of the SW at the same speeds.