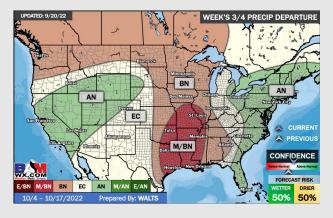

## **Houston Pilots: 9/22/22**

- > Temperatures expected to be above normal for the next week. Expecting the next several days to be drier with only very minor chances on a few days.
- > Week 2 likely features near normal temperatures and near normal precipitation.
- > The weeks 3/4 timeframe into mid October looks to feature below normal temperatures and below normal risks for precip.