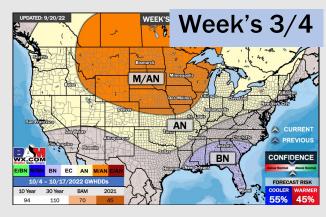

## **Houston Pilots: 9/22/22**

- > Temperatures expected to be above normal for the next week. Expecting the next several days to be drier with only very minor chances on a few days.
- > Week 2 likely features near normal temperatures and near normal precipitation.
- > The weeks 3/4 timeframe into mid October looks to feature below normal temperatures and below normal risks for precip.