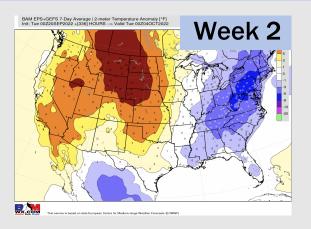

## **Houston Pilots: 9/22/22**

- > Temperatures expected to be above normal for the next week. Expecting the next several days to be drier with only very minor chances on a few days.
- > Week 2 likely features near normal temperatures and near normal precipitation.
- > The weeks 3/4 timeframe into mid October looks to feature below normal temperatures and below normal risks for precip.