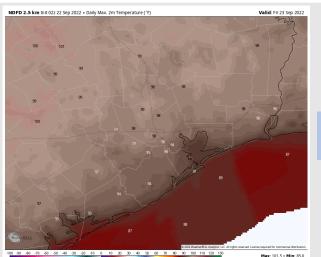

Temps: High temps in the mid 80s F near the boarding station and in the mid 90s F at all other stations.

Visibility: Not anticipating fog concerns at this time.