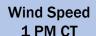

#### **Forecast Discussion**

**Precip:** Favoring dry conditions throughout the day Thursday for all stations.

Wind: Winds at the boarding station through 1 PM are 8-13 MPH out of the N (gusts to 15 MPH possible). Winds are a bit variable for the afternoon at 5-10 MPH, with winds likely turning S near sundown.