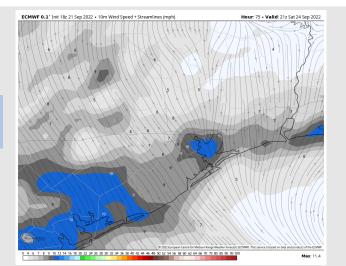

3 MPH and continue for the rest of the PM.

Temps: High temperatures Friday in the upper 80s near the boarding station and mid/upper 90s at all other locations.

Visibility: Not anticipating fog concerns at this time.

#### **Precip Forecast: 5 PM CT**









High Temps Friday

## Houston Pilots: Sat. 9/24/2022





#### **Forecast Discussion**

**Precip:** Anticipating dry conditions Saturday.

Wind: Sustained winds out of the SW 7-12 MPH in the early AM Saturday. After NOON, winds veer out of the SE 3-8MPH then 5-10 MPH after 4PM. Gusts of 21 MPH possible later in the PM.

Temps: High temps in the mid 80s F near the boarding station and in the mid 90s F at all other stations.

Visibility: Not anticipating fog concerns at this time.

### Precip Forecast: 10 AM CT



Wind Speed 4 PM CT





High Temps Saturday

## **Houston Pilots: 9/22/22**

















- > Temperatures expected to be above normal for the next week. Expecting the next several days to be drier with only very minor chances on a few days.
- > Week 2 likely features near normal temperatures and near normal precipitation.
- > The weeks 3/4 timeframe into mid October looks to feature below normal temperatures and below normal risks for precip.