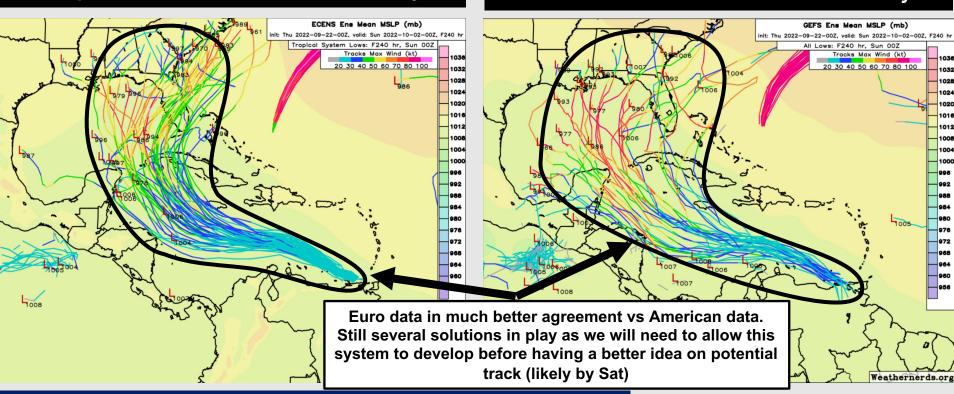

#### **European Data Tracks Next 10 Days**

#### **American Data Tracks Next 10 Days**

Continuing to expect development of a tropical wave over the next few days in the Caribbean. While there are still SEVERAL solutions at play in terms of intensity/track/timing (given that the wave has not even formed yet), latest guidance is in decent agreement that the Eastern Gulf is more at risk for direct impacts than the Western Gulf.

To be clear, it's still way too early to say this poses 0 threat to SE TX. Expecting this system to enter \*somewhere\* into the Gulf in the Sep 27-29th window. We will continue to monitor.