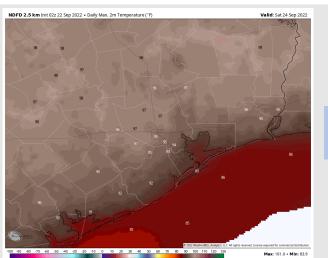

Temps: High temps in the mid 80s F near the boarding station and in the mid 90s F at all other stations.

Visibility: Not anticipating fog concerns at this time.

### Precip Forecast: 10 AM CT

Wind Speed 4 PM CT

High Temps Saturday