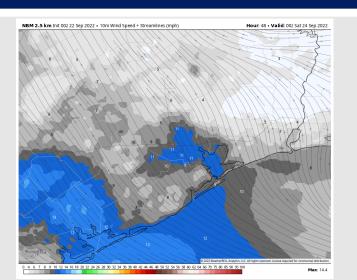

#### **Forecast Discussion**

**Precip:** Anticipating mostly dry conditions Friday outside of a 10% chance for an isolated shower between 4-6PM.

Wind: Variable winds throughout the AM 5-10 MPH. After 1PM, winds pick up 8-13 MPH and continue for the rest of the PM.

Temps: High temperatures Friday in the upper 80s near the boarding station and mid/upper 90s at all other locations.

Visibility: Not anticipating fog concerns at this time.