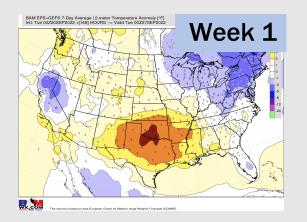

## **Houston Pilots: 9/22/22**

- > Temperatures expected to be above normal for the next week. Expecting the next several days to be drier with only very minor chances on a few days.
- > Week 2 likely features near normal temperatures and near normal precipitation.
- > The weeks 3/4 timeframe into mid October looks to feature below normal temperatures and below normal risks for precip.