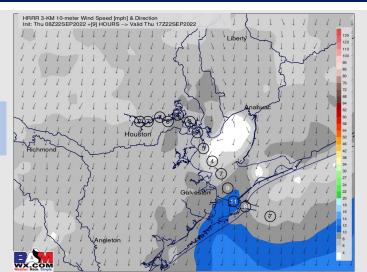

Temps: High temps Thursday in the upper 80s near the boarding station and mid/upper 90s at all other stations.

**Visibility:** Not anticipating fog concerns at this time.