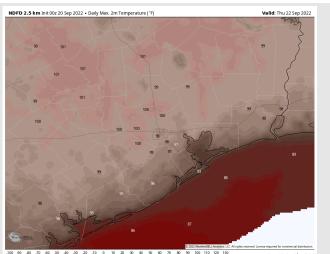

Temps: High temps Thursday in the upper 80s near the boarding station and mid/upper 90s at all other stations.

Visibility: No fog concerns this evening for our stations.

#### **Precip Forecast: 3 PM CT**

Wind Speed 10 AM CT

High Temps Thursday