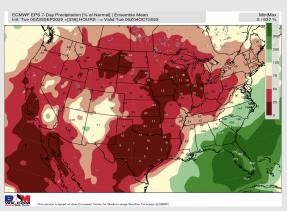

## **Houston Pilots: 9/21/22**

- > Temperatures expected to be above normal for the next week. Expecting the next several days to be drier with only very minor chances on a few days.
- > Week 2 likely features near normal temperatures and near normal precipitation.
- > The weeks 3/4 timeframe into mid October looks to feature below normal temperatures and below normal risks for precip.