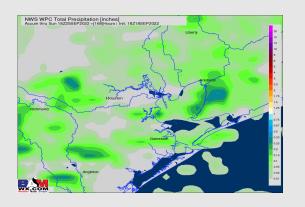

ing for our stations.

#### **Precip Forecast: 3 PM CT**



Wind Speed 10 AM CT





High Temps Thursday

## Houston Pilots: Fri. 9/23/2022





### **Forecast Discussion**

**Precip:** Anticipating dry conditions for all stations Friday.

Wind: Winds in early AM hours start from the SW at 6- 11 MPH. By 7 AM, winds die down to 4-9 MPH out of the NW. Around noon, winds die down to 2-5 MPH and become more variable. By 2 PM, winds shift from the SSE at 7-12 MPH the rest of the night. Gusts up to 15 MPH possible.

Temps: High temperatures Friday in the mid 80s near the boarding station and mid to upper 90s at all other locations.

Visibility: No fog expected this evening.

#### **Precip Forecast: 6 PM CT**



Wind Speed 4 PM CT





High Temps Friday

## **Houston Pilots: 9/21/22**

















- > Temperatures expected to be above normal for the next week. Expecting the next several days to be drier with only very minor chances on a few days.
- > Week 2 likely features near normal temperatures and near normal precipitation.
- > The weeks 3/4 timeframe into mid October looks to feature below normal temperatures and below normal risks for precip.