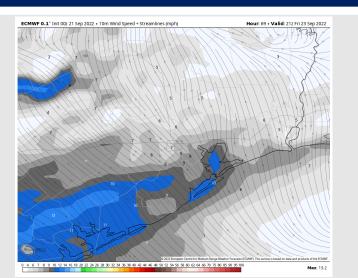

### **Forecast Discussion**

**Precip:** Anticipating dry conditions for all stations Friday.

Wind: Winds in early AM hours start from the SW at 6- 11 MPH. By 7 AM, winds die down to 4-9 MPH out of the NW. Around noon, winds die down to 2-5 MPH and become more variable. By 2 PM, winds shift from the SSE at 7-12 MPH the rest of the night. Gusts up to 15 MPH possible.

#### **Precip Forecast: 6 PM CT**

Wind Speed 4 PM CT

High Temps Friday