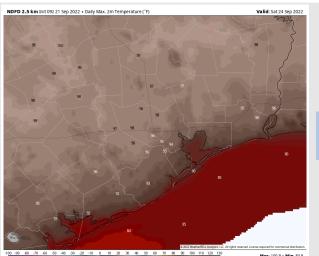

Temps: High temps Thursday in the upper 80s near the boarding station and mid/upper 90s at all other stations.

Visibility: No fog concerns this evening for our stations.

Temps: High temperatures Friday in the mid 80s near the boarding station and mid to upper 90s at all other locations.

Visibility: No fog expected this evening.