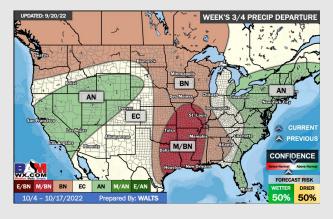

## **Houston Pilots: 9/21/22**

- > Temperatures expected to be above normal for the next week. Expecting the next several days to be drier with only very minor chances on a few days.
- > Week 2 likely features near normal temperatures and near normal precipitation.
- > The weeks 3/4 timeframe into mid October looks to feature below normal temperatures and below normal risks for precip.