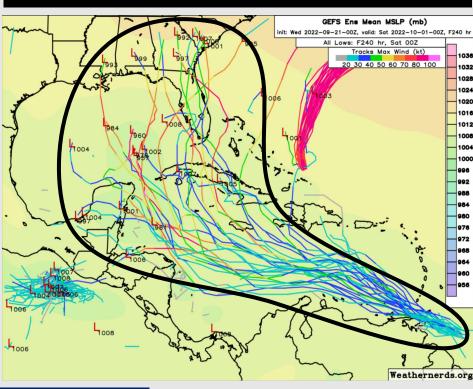

### **American Data Tracks Next 10 Days**

\*\*No immediate tropical threats over the next 7 days for SE TX\*

Continuing to expect development of a tropical wave over the next few days in the Caribbean. While there are still SEVERAL solutions at play in terms of intensity/track/timing (given that the wave has not even formed yet), latest guidance is in decent agreement that the Eastern Gulf is more at risk for direct impacts than the Western Gulf.

To be clear, it's still way too early to say this poses 0 threat to SE TX. Expecting this system to enter \*somewhere\* into the Gulf in the Sep 27-29<sup>th</sup> window. We will continue to monitor.