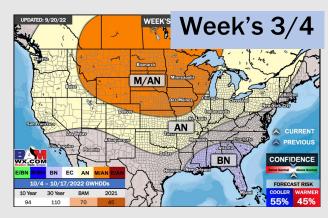

## **Houston Pilots: 9/21/22**

- > Temperatures expected to be above normal for the next week. Expecting the next several days to be drier with only very minor chances on a few days.
- > Week 2 likely features near normal temperatures and near normal precipitation.
- > The weeks 3/4 timeframe into mid October looks to feature below normal temperatures and below normal risks for precip.