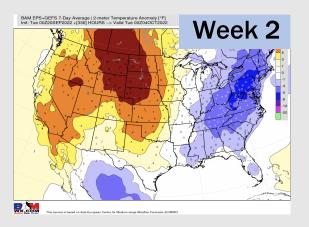

## **Houston Pilots: 9/21/22**

- > Temperatures expected to be above normal for the next week. Expecting the next several days to be drier with only very minor chances on a few days.
- > Week 2 likely features near normal temperatures and near normal precipitation.
- > The weeks 3/4 timeframe into mid October looks to feature below normal temperatures and below normal risks for precip.