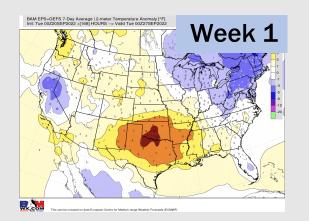

## **Houston Pilots: 9/21/22**

- > Temperatures expected to be above normal for the next week. Expecting the next several days to be drier with only very minor chances on a few days.
- > Week 2 likely features near normal temperatures and near normal precipitation.
- > The weeks 3/4 timeframe into mid October looks to feature below normal temperatures and below normal risks for precip.