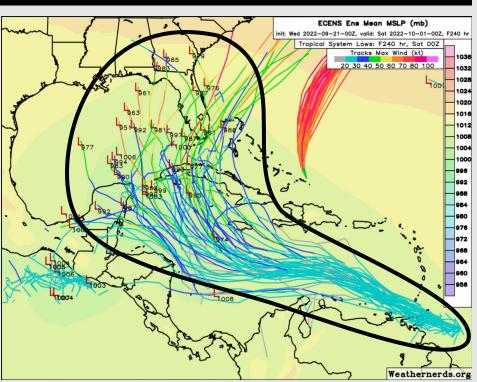

### **European Data Tracks Next 10 Days**

### **American Data Tracks Next 10 Days**

\*\*No immediate tropical threats over the next 7 days for SE TX\*

Continuing to expect development of a tropical wave over the next few days in the Caribbean. While there are still SEVERAL solutions at play in terms of intensity/track/timing (given that the wave has not even formed yet), latest guidance is in decent agreement that the Eastern Gulf is more at risk for direct impacts than the Western Gulf.

To be clear, it's still way too early to say this poses 0 threat to SE TX. Expecting this system to enter \*somewhere\* into the Gulf in the Sep 27-29<sup>th</sup> window. We will continue to monitor.