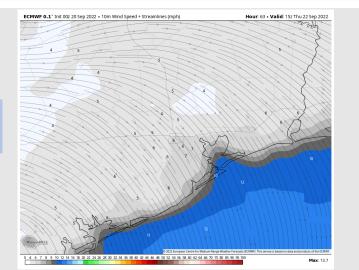

: Not anticipating fog concerns at this time.

#### **Precip Forecast: 1 PM CT**



Wind Speed 5 PM CT





Low Temps THU AM

## Houston Pilots: Thurs. 9/22/2022





### **Forecast Discussion**

**Precip:** Favoring dry conditions throughout the day Thursday for all stations.

Wind: Winds out of the NW at 7-12 MPH for all stations early Thursday AM. Around noon, winds shift to out of the N at 4-8 MPH for all stations until 2 PM. After 2 PM winds become more variable. After 8 PM winds shift to out of the SW at 7-12 MPH for all stations for the rest of the night.

Temps: High temps Thursday in the upper 80s near the boarding station and mid/upper 90s at all other stations.

Visibility: No fog concerns this evening for our stations.

#### **Precip Forecast: 3 PM CT**



Wind Speed 10 AM CT





High Temps Thursday

## Houston Pilots: Fri. 9/23/2022





### **Forecast Discussion**

**Precip:** Anticipating dry conditions for all stations Friday.

Wind: Winds in early AM hours start from the SW at 6- 11 MPH. By 7 AM, winds die down to 4-9 MPH out of the NW. Around noon, winds die down to 2-5 MPH and become more variable. By 2 PM, winds shift from the SSE at 7-12 MPH the rest of the night. Gusts up to 15 MPH possible.

Temps: High temperatures Friday in the mid 80s near the boarding station and mid to upper 90s at all other locations.

Visibility: No fog expected this evening.

#### **Precip Forecast: 6 PM CT**



Wind Speed 4 PM CT





High Temps Friday

## **Houston Pilots: 9/21/22**

















- > Temperatures expected to be above normal for the next week. Expecting t