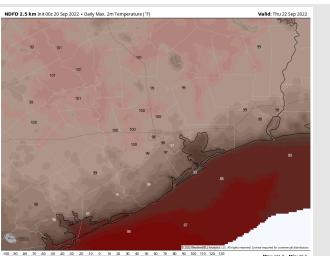

### **Forecast Discussion**

**Precip:** Favoring dry conditions throughout the day Thursday for all stations.

Wind: Winds out of the NW at 8-13 MPH for all stations early Thursday AM. Around noon, winds shift to out of the N at 7-12 MPH for all stations until 2 PM. After 2 PM winds become more variable and decrease to 4-7 MPH until 9 PM. After 9 PM winds shift to out of the SW at 9-12 MPH for all stations for the rest of the night.

Temps: High temps Thursday in the upper 80s near the boarding station and mid 90s at all other stations.

Visibility: No fog concerns this evening for our stations.

#### **Precip Forecast: 3 PM CT**

Wind Speed 10 AM CT

High Temps Thursday