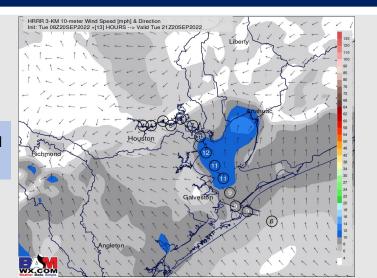

# Houston Pilots: Tue. 9/20/2022

### **Forecast Discussion**

**Precip:** Anticipating mainly dry conditions for all stations throughout the day outside of a 10-20% chance for a very isolated shower/storm between 11A – 5 P.

Wind: Winds at 3-8 MPH will turn more out of the NE by ~8 AM. Winds then turn out of the SE at 8-13 MPH after ~3 PM. An occasional gust to 15 MPH possible at the boarding station. Expecting winds to be more out of the south by sundown.