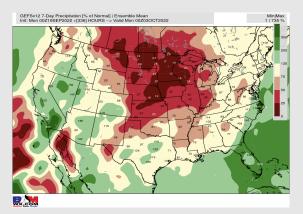

## **Houston Pilots: 9/20/22**

- > Temperatures expected to be above normal for the next week. Early part of this week has isolated chances before we work into a drier pattern to end the week.
- > Week 2 likely features below normal temperatures and near normal precipitation.
- > The weeks 3/4 timeframe into mid October looks to feature below normal temperatures and near normal risks for precip.