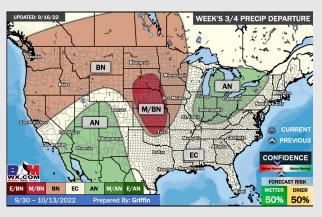

## **Houston Pilots: 9/20/22**

- > Temperatures expected to be above normal for the next week. Early part of this week has isolated chances before we work into a drier pattern to end the week.
- > Week 2 likely features below normal temperatures and near normal precipitation.
- > The weeks 3/4 timeframe into mid October looks to feature below normal temperatures and near normal risks for precip.