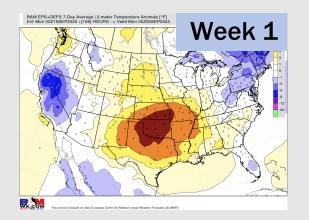

## **Houston Pilots: 9/20/22**

- > Temperatures expected to be above normal for the next week. Early part of this week has isolated chances before we work into a drier pattern to end the week.
- > Week 2 likely features below normal temperatures and near normal precipitation.
- > The weeks 3/4 timeframe into mid October looks to feature below normal temperatures and near normal risks for precip.