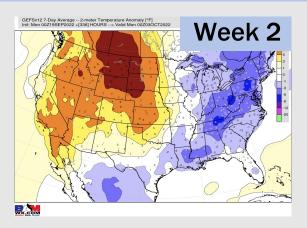

## **Houston Pilots: 9/20/22**

- > Temperatures expected to be above normal for the next week. Early part of this week has isolated chances before we work into a drier pattern to end the week.
- > Week 2 likely features below normal temperatures and near normal precipitation.
- > The weeks 3/4 timeframe into mid October looks to feature below normal temperatures and near normal risks for precip.