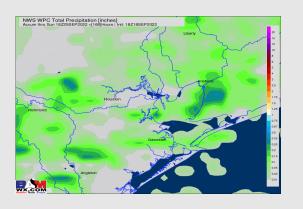

### **Forecast Discussion**

**Precip:** Anticipating mainly dry conditions for all stations throughout the day outside of a 10-20% chance for a very isolated shower/storm between 11A – 5 P.

Wind: Winds at 3-8 MPH will turn more out of the NE by ~8 AM. Winds then turn out of the SE at 8-13 MPH after ~3 PM. An occasional gust to 15 MPH possible at the boarding station. Expecting winds to be more out of the south by sundown.

#### **Precip Forecast: 3 PM CT**

High Temps Today