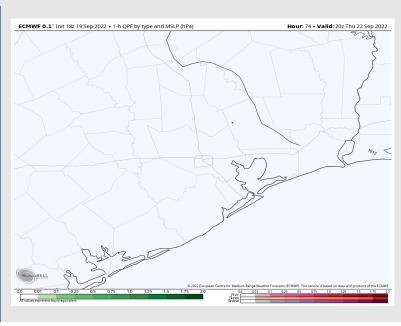

### **Forecast Discussion**

**Precip:** Anticipating dry conditions Wednesday.

Wind: Variable winds throughout the entire day Wednesday at 5-10 MPH (occasional gust 10 – 15 MPH possible at the boarding station).

### **Precip Forecast: 1 PM CT**

Wind Speed 4 AM CT

High Temps Wednesday