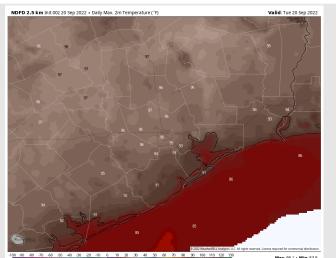

Temps: High temps in the mid 80s F near the boarding station and in the low 90s for all other stations.

Visibility: Fog does not look to be a concern this AM.

#### **Precip Forecast: 3 PM CT**

High Temps Today