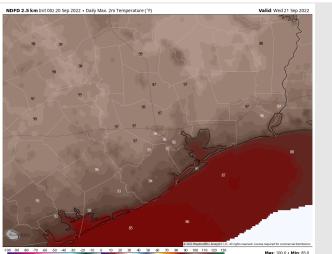

Temps: High temps in the mid 80s F near the boarding station and in the low 90s for all other stations.

Visibility: Fog does not look to be a concern this AM.

#### **Precip Forecast: 3 PM CT**

High Temps Today