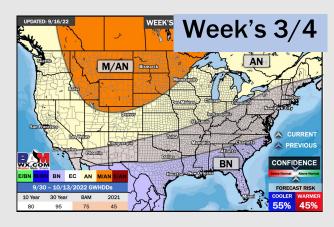

## **Houston Pilots: 9/20/22**

- > Temperatures expected to be above normal for the next week. Early part of this week has isolated chances before we work into a drier pattern to end the week.
- > Week 2 likely features below normal temperatures and near normal precipitation.
- > The weeks 3/4 timeframe into mid October looks to feature below normal temperatures and near normal risks for precip.