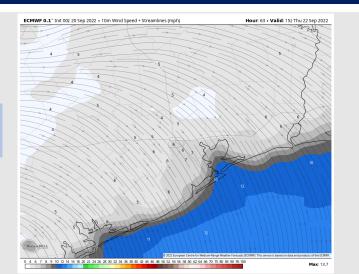

### **Forecast Discussion**

**Precip:** Anticipating dry conditions Wednesday.

Wind: Variable winds throughout the entire day Wednesday at 5-10 MPH (occasional gust 10 – 15 MPH possible at the boarding station).

### **Precip Forecast: 1 PM CT**

Wind Speed 4 AM CT

High Temps Wednesday