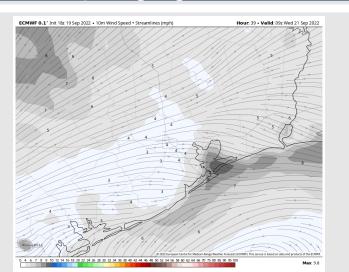

### **Forecast Discussion**

**Precip:** Anticipating dry conditions Wednesday.

Wind: Variable winds throughout the entire day Wednesday at 5-10 MPH (occasional gust 10 – 15 MPH possible at the boarding station).

### **Precip Forecast: 1 PM CT**

Wind Speed 4 AM CT

High Temps Wednesday