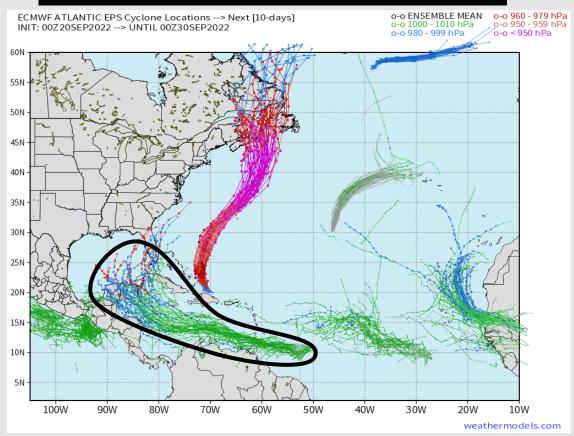

### **Houston Pilots Extended Range Tropical Report**

### **European Data Tracks Next 10 Days**

\*\*No tropical threats over the next 7 days for SE TX\*\*. We are however keeping an eye on a tropical wave that is 100s of miles E of the Lesser Antilles currently. Confidence is slowly increasing in this wave slowly organizing over time. \*IF\* this wave develops into a tropical system, we would need to watch for it \*potentially\* working into the Southern Gulf into the Sep 27-29th window. Beyond that, there are not many more details/ answers to questions. Certainly something to keep eyes on.