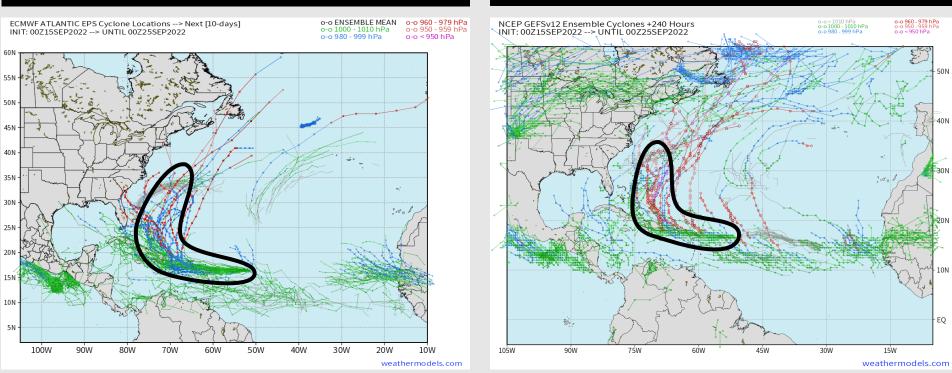

## **Houston Pilots Extended Range Tropical Report**

### **European Data Tracks Next 10 Days**

### American Data Tracks Next 10 Days

Still no tropical threats over the next 7 days for SE TX. Tropical Storm Fiona has developed East of the Caribbean. Overwhelming majority of model guidance (and our forecast) is for Fiona to stay out of the Gulf of Mexico.