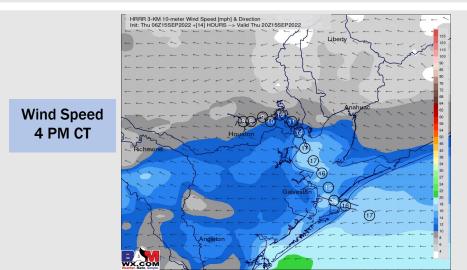

Wind: Sustained winds this afternoon of 13–18 MPH will be possible with gusts 18-23 MPH for stations south of Morgan's Point. Winds will primarily be out of the E/ENE out through 4-5 PM before a winds shift more out of the ESE.

See slides below for official thoughts on winds.