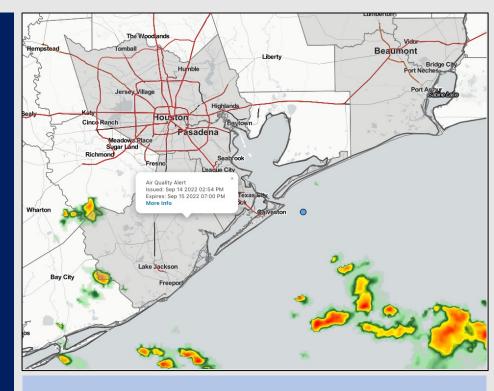

Radar/ NWS Alerts: 2:00 PM CT

As always, please do not hesitate to reach out to us with any forecast questions via the chat option on the Weather Porthole or our on-call number, (317)-560-8122 press 1 for forecast questions.