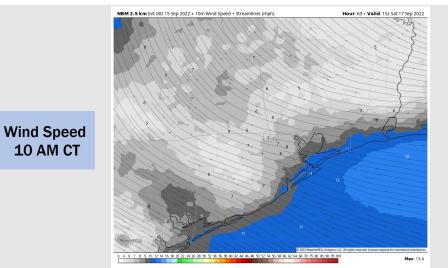

Wind: Winds on Friday out of the SE all day. In the AM, speeds south of Morgan's Point 10-15 MPH (gusts 15-20 MPH) and winds north generally 5-10 MPH. After noon, all stations will see sustained winds of 10-15 MPH. A few stronger cells could bring gusts 20-30 MPH, however this threat is not anticipated to be widespread.