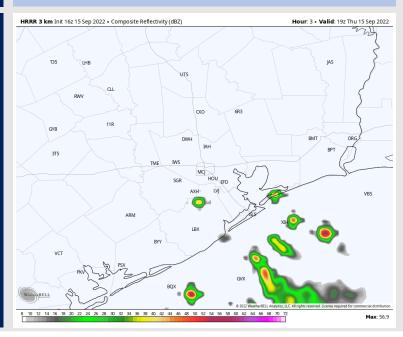

### Precip Forecast: 4 PM CT

### **Forecast Discussion**

Precip: Will continue to hold ~30% chances through 5 PM with some of the precip situated back off to the east. Precip will continue to stay primarily off to the south and east, but cannot rule out a few hit and miss isolated cells working into the area.