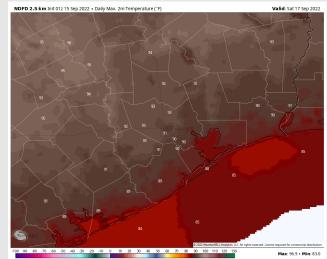

**Temps:** Highs in the mid 80s near the boarding station and upper 80s/low 90s at all other stations.

Visibility: Not anticipating any fog concerns at this time.

High Temps Friday

# Houston Pilots: Sat. 9/17/2022