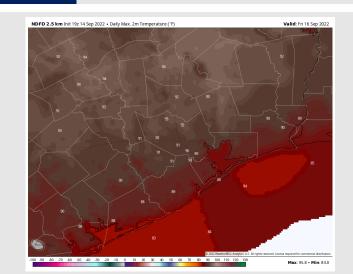

#### Visibility: Not anticipating fog concerns at this time.

Low Temps Friday AM

# Houston Pilots: Fri. 9/16/2022