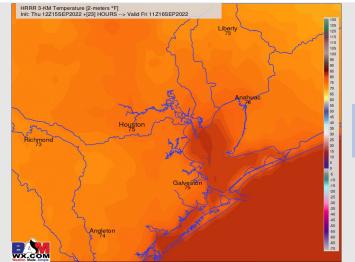

**Temps:** Lows will sit in the upper 70s to lower 80s for most locations.

#### Visibility: Not anticipating fog concerns at this time.

Low Temps Friday AM