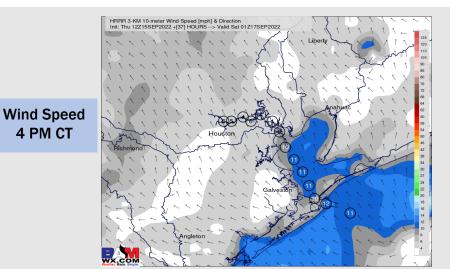

Wind: Winds on Friday out of the SE all day. In the AM, speeds south of Morgan's Point 10-15 MPH (gusts 15-20 MPH) and winds north generally 5-10 MPH. After noon, all stations will see sustained winds of 10-15 MPH. A few stronger cells could bring gusts 20-30 MPH, however this threat is not anticipated to be widespread.

See slides below for official thoughts on winds.