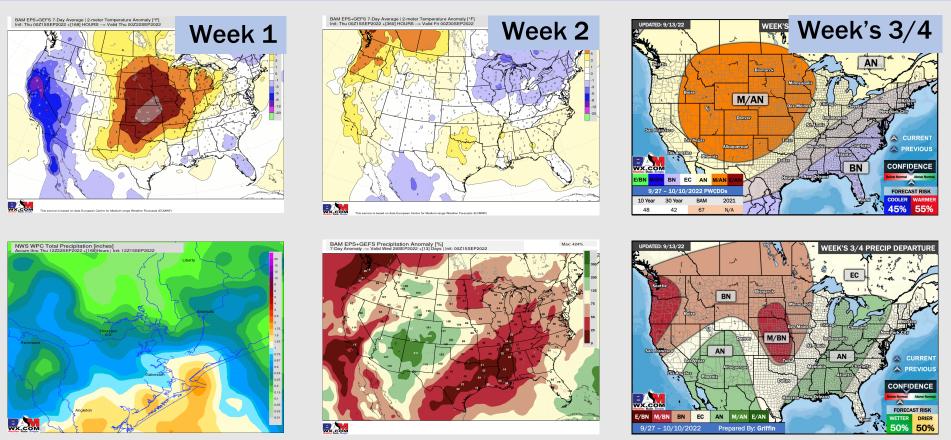

## Houston Pilots: 9/15/22

- Temperatures expected to be near normal for the next week. Better precipitation chances arrive Friday into the weekend.
- > Week 2 likely features above normal temperatures and below normal precipitation.
- The weeks <sup>3</sup>/<sub>4</sub> timeframe into early October looks to feature below normal temperatures and above normal risks for precip.