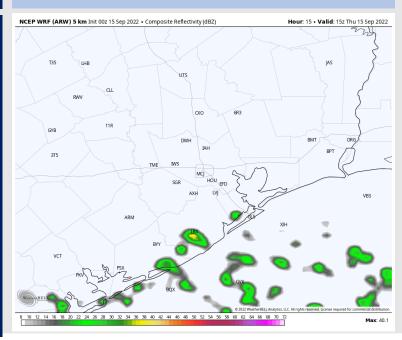

### Precip Forecast: 10 AM CT

### **Forecast Discussion**

**Precip:** We will continue to lean on the drier side of things today with only a 20-30% chance of precip coming in the 9 A – 3 P window. The bulk of any showers looks to stay just south of the stations. Cannot fully take out the chance of a cell or two creeping north enough in the timeframe above, but favor a mainly dry day.