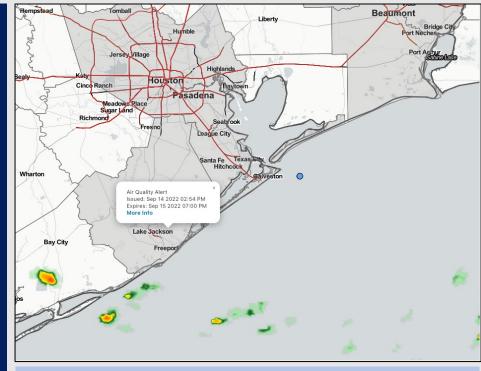

Radar/ NWS Alerts: 5:00 AM CT

As always, please do not hesitate to reach out to us with any forecast questions via the chat option on the Weather Porthole or our on-call number, (317)-560-8122 press 1 for forecast questions.