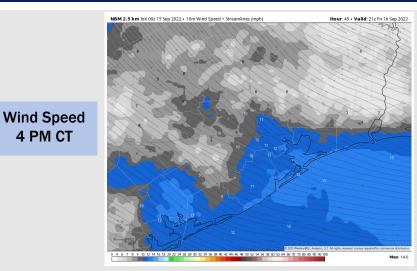

Wind: Winds out of the E/ENE this morning sustained around 10 - 15 MPH and veer from the ESE after 5 PM (gusts 15-20 MPH possible). Sustained winds in the afternoon of 13-18 MPH will be possible with gusts 18-23 MPH for stations south of Morgan's Point.

**Temps:** Highs in the upper 80s/low 90s for most locations and mid 80s at the boarding station.