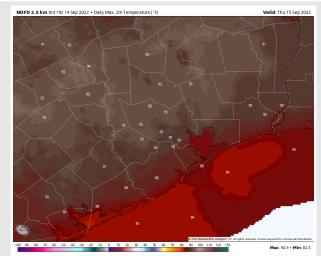

**Temps:** Highs in the upper 80s/low 90s for most locations and mid 80s at the boarding station.

#### Visibility: Not anticipating fog concerns at this time.

High Temps Today