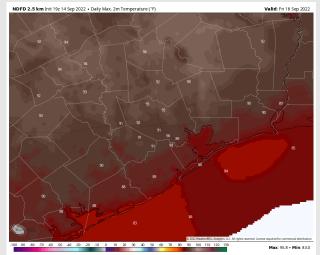

**Temps:** Highs in the upper 80s/low 90s for most locations and mid 80s at the boarding station.