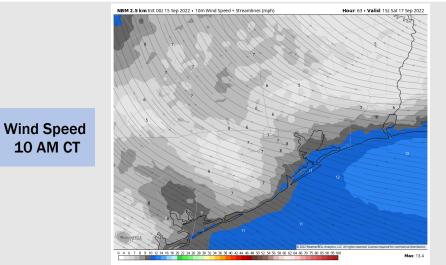

Wind: Winds on Friday out of the SE all day. In the AM, speeds south of Morgan's Point 10-15 MPH (gusts 15-20 MPH) and winds north generally 5-10 MPH. After noon, all stations will see sustained winds of 10-15 MPH.