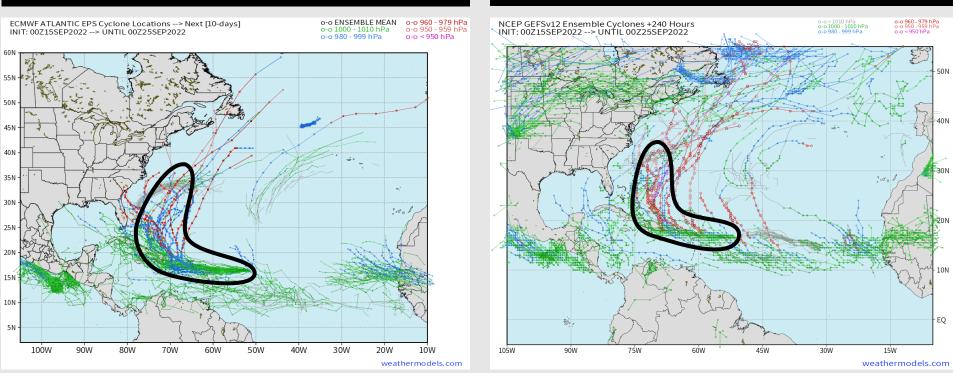

### **European Data Tracks Next 10 Days**

### American Data Tracks Next 10 Days

Still no tropical threats over the next 7 days for SE TX. Tropical Storm Fiona has developed East of the Caribbean. Overwhelming majority of model guidance (and our forecast) is for Fiona to stay out of the Gulf of Mexico.