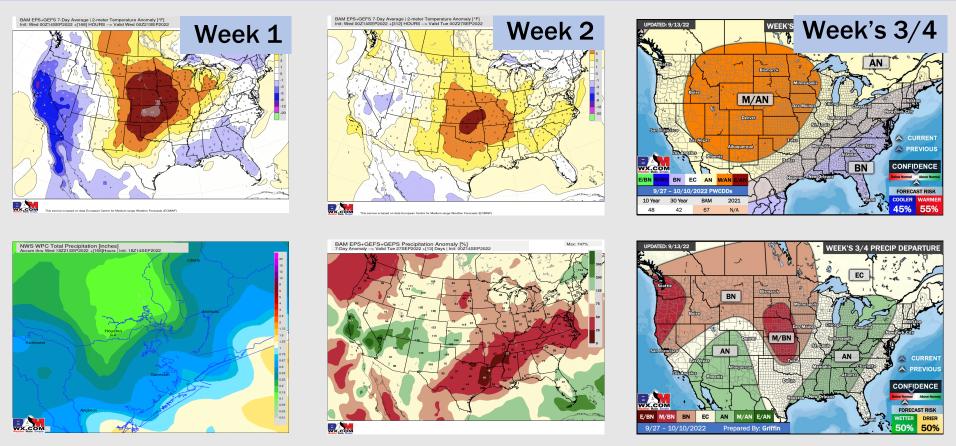

## Houston Pilots: 9/15/22

- Temperatures expected to be near normal for the next week. Better precipitation chances arrive Friday into the weekend.
- > Week 2 likely features above normal temperatures and below normal precipitation.
- The weeks <sup>3</sup>/<sub>4</sub> timeframe into mid September looks to feature below normal temperatures and above normal risks for precip.