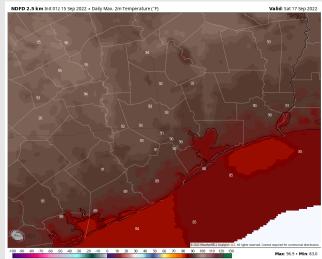

ear the boarding station and upper 80s/low 90s at all other stations.

Visibility: Not anticipating any fog concerns at this time.

### Precip Forecast: 11 AM CT







High Temps Friday

# Houston Pilots: Sat. 9/17/2022



### **Forecast Discussion**

**10 AM CT** 

**Precip:** Anticipating 30-40% scattered showers and thunderstorms to move in around ~10AM Saturday and continue until ~7PM. Expecting dry conditions the rest of the evening.

Wind: Sustained winds 8-13 MPH out of the WSW. Winds north of Morgan's Point a bit calmer in the early AM and late PM at 3-8MPH. Gusts of 18 MPH possible.

**Temps:** High temps in the mid 80s F near the boarding station and near 90 F for all other stations.

Visibility: Not anticipating any fog concerns at this time.

### Precip Forecast: 1 PM CT







#### **High Temps** Saturday

## Houston Pilots: 9/15/22





- Temperatures expected to be near normal for the next week. Better precipitation chances arrive Friday into the weekend.
- > Week 2 likely features above normal temperatures and below normal precipitation.
- The weeks <sup>3</sup>/<sub>4</sub> timeframe into mid September looks to feature below normal temperatures and above normal risks for precip.