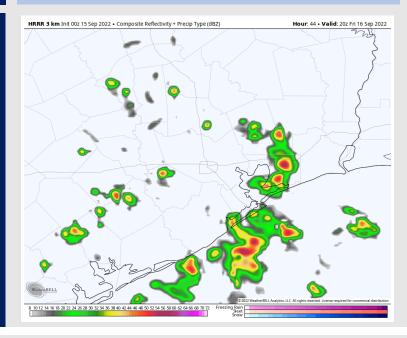

### Precip Forecast: 11 AM CT

High Temps Friday

### **Forecast Discussion**

Precip: 20% chance of isolated showers/storms starting around 5 AM.
Chances will increase to 60% of seeing scattered showers/storms
from 10AM – 3 PM as precip become a bit more widespread. After ~6
PM, expecting dry conditions for rest of the evening.