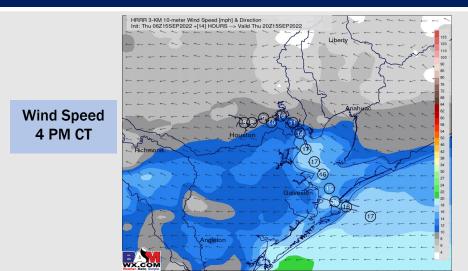

Wind: Winds out of the E/ENE this morning sustained around 10 - 15 MPH and veer from the ESE after 5 PM (gusts 15-20 MPH possible). Sustained winds in the afternoon of 13-18 MPH will be possible with gusts 18-23 MPH for stations south of Morgan's Point.