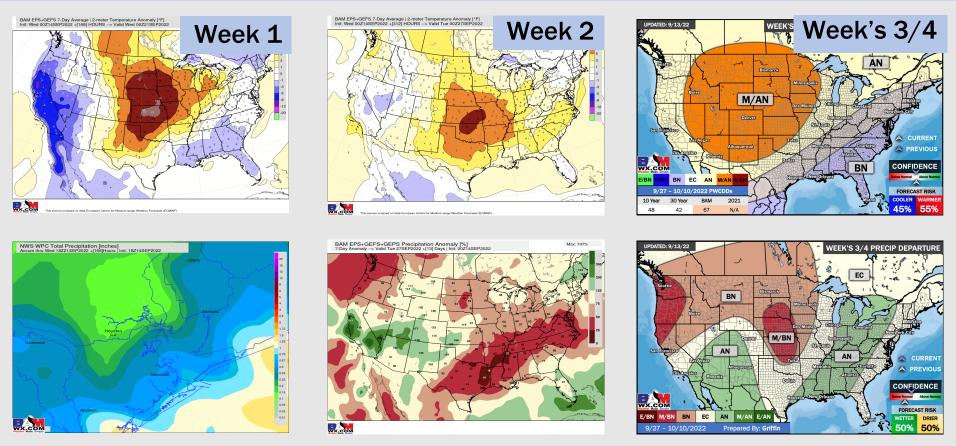

## Houston Pilots: 9/14/22

- Temperatures expected to be near normal for the next week. Better precipitation chances arrive Friday into the weekend.
- > Week 2 likely features above normal temperatures and below normal precipitation.
- The weeks <sup>3</sup>/<sub>4</sub> timeframe into mid September looks to feature below normal temperatures and above normal risks for precip.