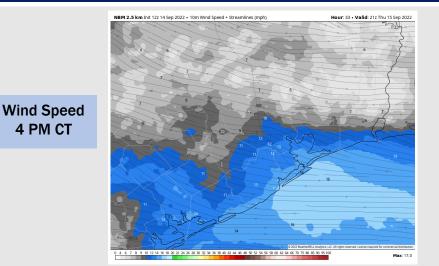

Wind: Winds out of the E/ENE THU morning sustained around 10 – 15 MPH and veer from the ESE after 2 PM (gusts 15-20 MPH possible). Sustained winds in the afternoon of 13–18 MPH will be possible with gusts 18-23 MPH for stations south of Morgan's Point.

#### Visibility: Not anticipating fog concerns at this time.

**4 PM CT** 