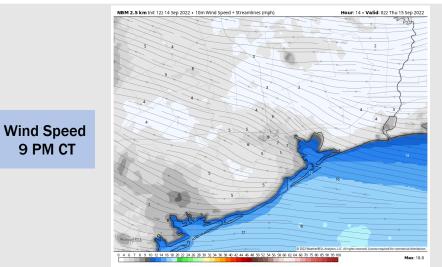

### Precip Forecast: 10 PM CT

**Precip:** Dry conditions anticipated throughout today with any precipitation chances further out in the Gulf and West of Galveston Bay.

Wind: Sustained winds out of the ESE at 8-13 MPH with 18 MPH wind gusts possible anticipated for the rest of the PM. Winds north of Morgan's Point 5-10 MPH.