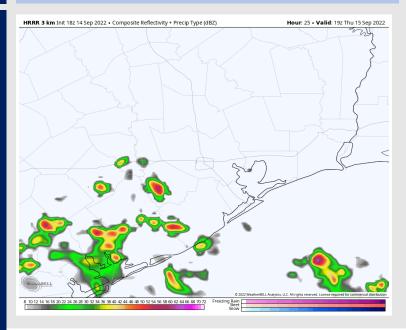

## **Forecast Discussion**

**Precip:** Data continues to trend toward the majority of any rain potential saying SW of our stations. We will keep a 10-20% chance in the forecast for the mid-PM hours Thu due to proximity of precip/ if an iso cell or two can slide a bit further North than modeled, but most (if not all) of Thursday likely ends up dry.