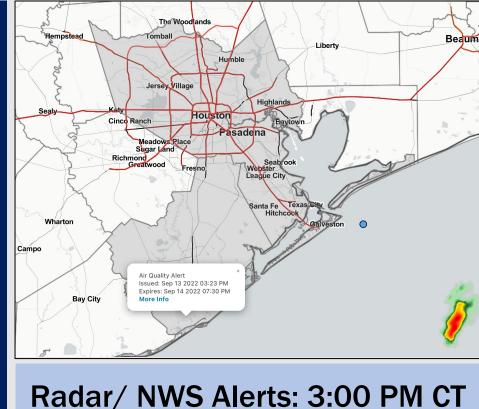

# Houston Pilots Forecast Package Houston Pilots

Updated: 3:00 PM CT Wednesday, September 14, 2022

Forecaster: Alyssa McClung

## **Weather Headlines**

- Mostly dry conditions over next couple of days. Expecting daily chances to increase heading into the weekend.
- No tropical activity is favored in the Gulf over the next 7-10 days.
- More details below, but watching Thursday to be one of the breezier days we have seen. Elevated winds likely continue into Friday.





As always, please do not hesitate to reach out to us with any forecast questions via the chat option on the Weather Porthole or our on-call number, (317)-560-8122 press 1 for forecast questions.

## **Houston Pilots Extended Range Tropical Report**



50N

EQ

### **European Data Tracks Next 10 Days**

### American Data Tracks Next 10 Days



Still no tropical threats over the next 7-10 days for SE TX, but worth keeping eyes on a tropical wave trying to work near the Caribbean. Way more unknowns vs. knowns at this point, but any development would be favored to re-curve in the Atlantic as of now.



## **Houston Pilots Visibility Report**





| Time                                       |        |        | 09-14-<br>2022 Wed 3<br>3pm | 09-14-<br>2022 Wed<br>4pm | 09-14-<br>2022 Wed<br>