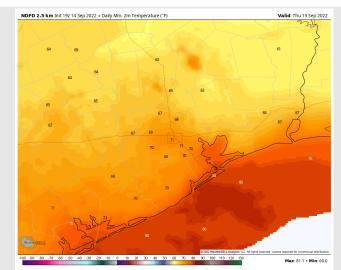

**Temps:** Low temps Thursday AM near 80 F at the boarding station and in the low/near 70s F at all other stations.

Visibility: Not anticipating any fog concerns at this time.

Low Temps Thursday AM