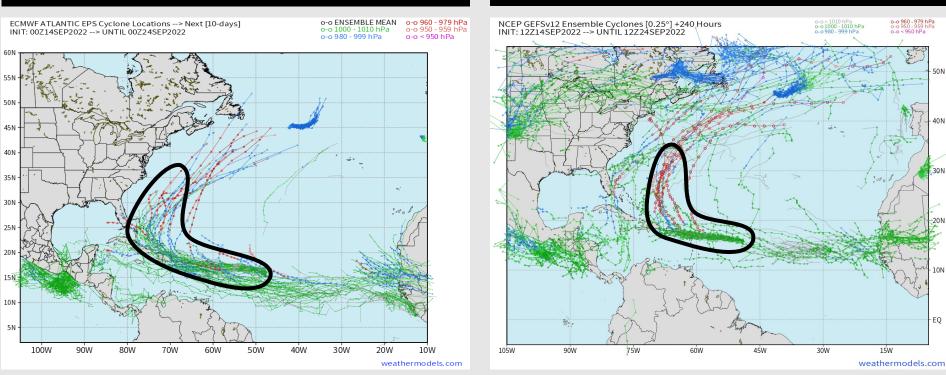

## **Houston Pilots Extended Range Tropical Report**

50N

EQ

### **European Data Tracks Next 10 Days**

### American Data Tracks Next 10 Days

Still no tropical threats over the next 7-10 days for SE TX, but worth keeping eyes on a tropical wave trying to work near the Caribbean. Way more unknowns vs. knowns at this point, but any development would be favored to re-curve in the Atlantic as of now.