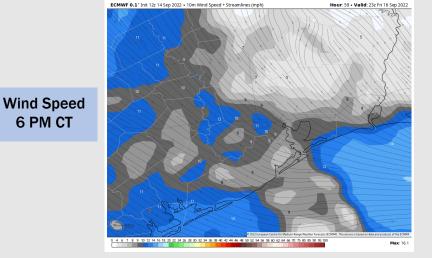

Wind: Winds on Friday out of the SE all day. In the AM, speeds south of Morgan's Point 10-15 MPH (gusts 15-20 MPH) and winds north 3-8 MPH. After noon, all stations will see sustained winds of 8-13 MPH.