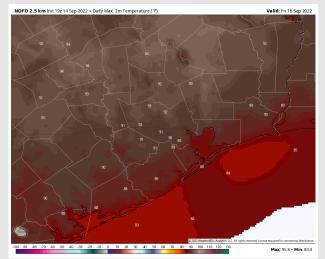

ng fog concerns at this time.

**4 PM CT** 





#### **High Temps** Thursday

# Houston Pilots: Fri. 9/16/2022



## **Forecast Discussion**

### Precip Forecast: 11 AM CT



Precip: 20% chance of isolated showers/storms starting around 5 AM.
Chances will increase to 40% of seeing scattered showers/storms
from 11AM – 4 PM as precip become a bit more widespread. After ~6
PM, expecting dry conditions for rest of the evening.

Wind: Winds on Friday out of the SE all day. In the AM, speeds south of Morgan's Point 10-15 MPH (gusts 15-20 MPH) and winds north 3-8 MPH. After noon, all stations will see sustained winds of 8-13 MPH.

**Temps:** Highs in the mid 80s near the boarding station and upper 80s/low 90s at all other stations.

Visibility: Not anticipating any fog concerns at this time.





#### High Temps Friday

## Houston Pilots: 9/14/22





- Temperatures expected to be near normal for the next week. Better precipitation chances arrive Friday into the weekend.
- > Week 2 likely features above normal temperatures and below normal precipitation.
- The weeks <sup>3</sup>/<sub>4</sub> timeframe into mid September looks to feature below normal temperatures and above normal risks for precip.