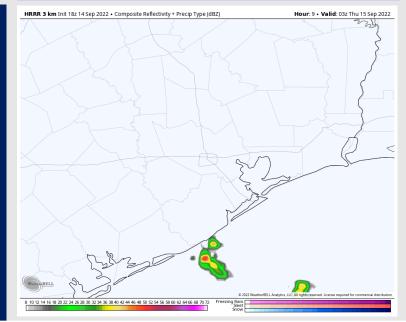

### Precip Forecast: 10 PM CT

**Precip:** Dry conditions anticipated throughout today with any precipitation chances further out in the Gulf and West of Galveston Bay.

Wind: Sustained winds out of the ESE at 8-13 MPH with 18 MPH wind gusts possible anticipated for the rest of the PM. Winds north of Morgan's Point 5-10 MPH.