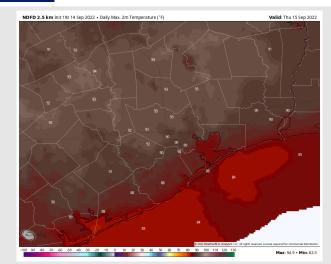

Temps: Highs in the upper 80s/low 90s for most locations and mid 80s at the boarding station.

#### **High Temps** Thursday