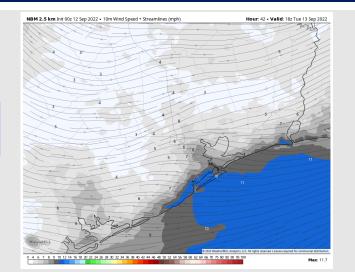

Wind: Variable winds of 3-8 MPH anticipated until 2 PM for all stations Tuesday. After 2 PM, winds shift to out of the E/ESE at 8-13 MPH for all stations for the rest of the day with gusts 13-18 MPH at the boarding station.