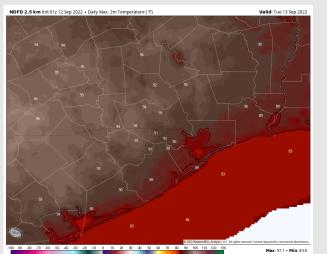

Temps: High temps Tuesday in the mid 80s F near the boarding station and high 80s/low 90s at all other stations.

Visibility: Not anticipating any fog concerns at this time.