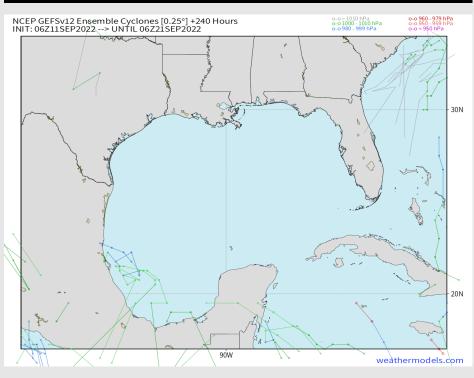

### **American Data Tracks Next 10 Days**

No tropical threats over the next 7 days in the Gulf Of Mexico. Any tropical activity will stay confined to the Atlantic.