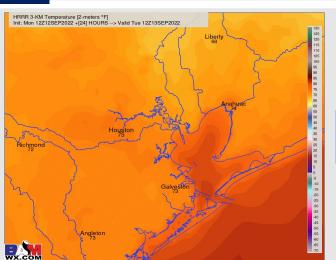

Temps: High temps Tuesday in the mid 80s F near the boarding station and high 80s/low 90s at all other stations.

Visibility: Not anticipating any fog concerns at this time.