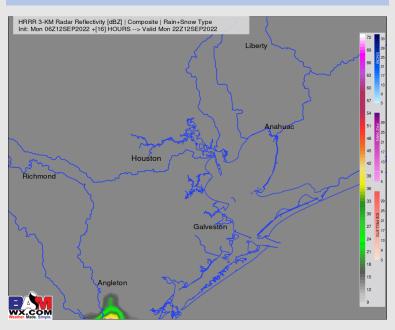

### **Forecast Discussion**

**Precip:** Outside of a small mention of a 10% PM pop up chance from 3-6 PM, dry weather is favored the rest of the day today.

Wind: Sustained winds 8-13 MPH with gusts 13-18 MPH until 3PM at the boarding station. After 3PM, anticipating winds to weaken to 5-10MPH for the remainder of the day with gusts 10-15 MPH possible. Expecting winds more from the SE after 1 PM, and out of the SSW by sundown.

### **Forecast Discussion**

Precip: Watching 1 – 5 AM for a 20% chance of some isolated pockets of precip. Will keep a very low end mention of a few isolated (<20%) in the mid afternoon hours Tue, but currently favoring dry weather Tuesday PM.