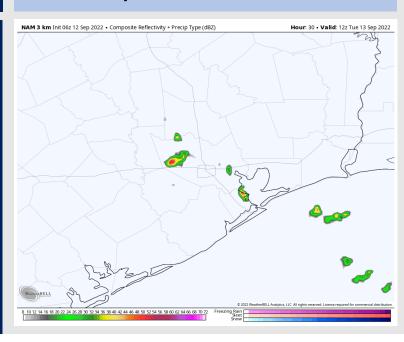

### **Forecast Discussion**

Precip: Watching 1 – 5 AM for a 20% chance of some isolated pockets of precip. Will keep a very low end mention of a few isolated (<20%) in the mid afternoon hours Tue, but currently favoring dry weather Tuesday PM.