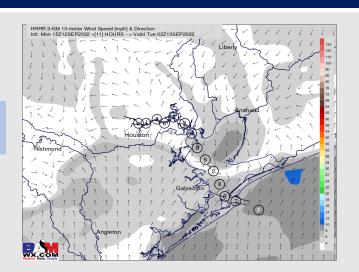

### **Forecast Discussion**

**Precip:** Outside of a small mention of a 10% PM pop up chance from 3-6 PM, dry weather is favored the rest of the day today.

Wind: Sustained winds 8-13 MPH with gusts 13-18 MPH until 3PM at the boarding station. After 3PM, anticipating winds to weaken to 5-10MPH for the remainder of the day with gusts 10-15 MPH possible. Expecting winds more from the SE after 1 PM, and out of the SSW by sundown.

Wind: Variable winds of 3-8 MPH anticipated until 2 PM for all stations Tuesday. After 2 PM, winds shift to out of the E/ESE at 8-13 MPH for all stations for the rest of the day with gusts 13-18 MPH at the boarding station.