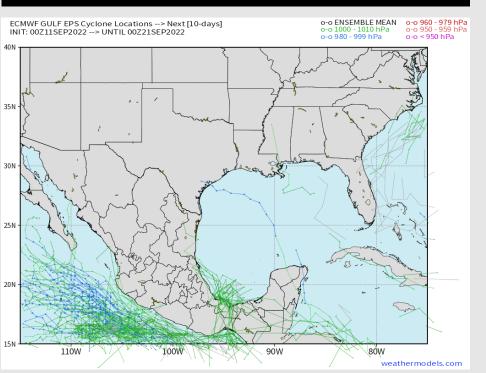

#### **European Data Tracks Next 10 Days**

### **American Data Tracks Next 10 Days**

No tropical threats over the next 7 days in the Gulf Of Mexico. Any tropical activity will stay confined to the Atlantic.