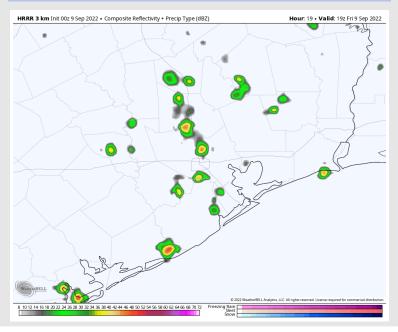

### **Forecast Discussion**

Precip: Favoring a 20% chance for scattered showers and thunderstorms through 8PM. After 8 PM, favoring dry conditions for all stations for the rest of the evening. Given the lack of coverage, we expect most, if not all stations to be dry today.