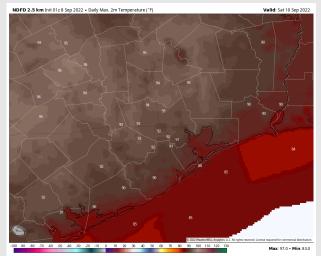

Wind: Variable winds of 5-10 MPH anticipated throughout the entire day Saturday. Winds start out of the NE before flipping more SE come ~mid-afternoon. Occasional gusts 10-15 MPH will be possible.

**Temps:** High temps Saturday in the mid 80s F near the boarding station and in the low 90s F for all other stations.

#### Precip Forecast: 2 PM CT

High Temps Saturday