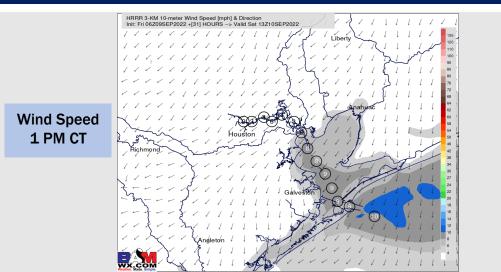

Wind: Winds are mostly out of the NE for all locations for the next few hours. Winds at 5-10 MPH sustained for all stations with occasional gusts 10-15 MPH. Winds shift out of the SE around ~4 PM and continue for the rest of the evening at 8-13 MPH sustained.