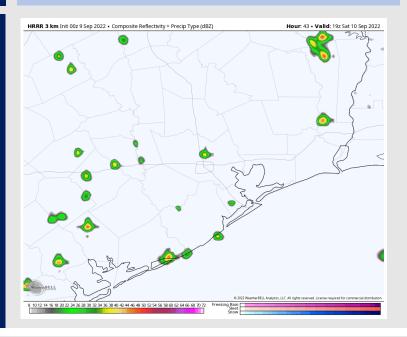

### **Forecast Discussion**

Precip: Favoring a 20% chance for scattered showers and thunderstorms through 8PM. After 8 PM, favoring dry conditions for all stations for the rest of the evening. Given the lack of coverage, we expect most, if not all stations to be dry today.

#### Precip Forecast: 2 PM CT

Low Temps Tonight