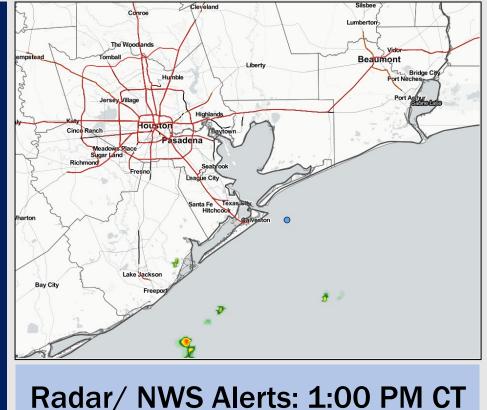

# Houston Pilots Forecast Package Houston Pilots

Updated: 1:00 PM CT Friday, September 9, 2022

**Forecaster: Vince Bryan** 

### Weather Headlines

- Active pattern is slowly winding down as daily chances the next several days will remain a bit more isolated and be mainly confined to the PM hours.
- No tropical activity is favored in the Gulf over the next 7-10 days with Danielle and Earl remaining in the Atlantic.
- Winds to remain generally calmer with any elevated winds/gusts likely coming from pockets of stronger precipitation.





As always, please do not hesitate to reach out to us with any forecast questions via the chat option on the Weather Porthole or our on-call number, (317)-560-8122 press 1 for forecast questions.

### **Houston Pilots Extended Range Tropical Report**



#### **European Data Tracks Next 10 Days**

#### American Data Tracks Next 10 Days



No tropical threats over the next 7 days in the Gulf Of Mexico. Any tropical activity will stay confined to the Atlantic.



### **Houston Pilots Visibility Report**





|                                            |                            |        |        |        |        |        |        |                           |        |        |        |                           |        |        |        |        |        |                           |