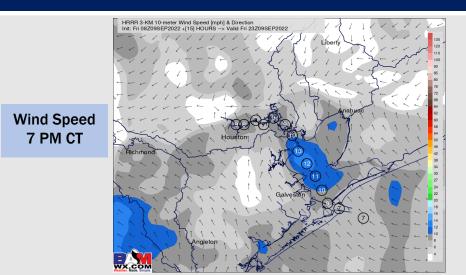

Wind: Winds are mostly out of the NE for all locations for the next few hours. Winds at 5-10 MPH sustained for all stations with occasional gusts 10-15 MPH. Winds shift out of the SE around ~4 PM and continue for the rest of the evening at 8-13 MPH sustained.