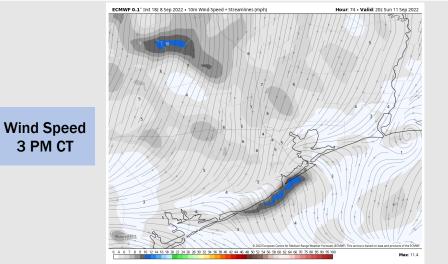

### **Forecast Discussion**

**3 PM CT** 

**Precip:** Expecting a ~10-20% chance for scattered showers/storms Sunday. Better coverage is further into the Gulf and east of Galveston Bay which should lead to a mainly dry day.

Wind: Sustained winds out of the WNW Sunday 7-12 MPH. Winds become variable and calm to 3-8 MPH around 2PM.

**Temps:** Sustained winds in the mid 80s F near the boarding station and near 90s F at all other stations.