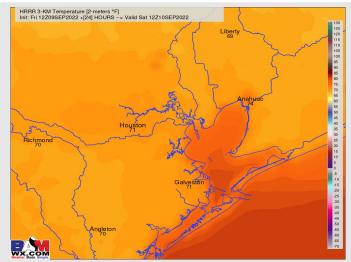

**Temps:** Lows into Saturday AM drop to the lower to mid 70s.

Visibility: Not anticipating fog concerns for the stations.

#### Precip Forecast: 2 PM CT

Low Temps Tonight