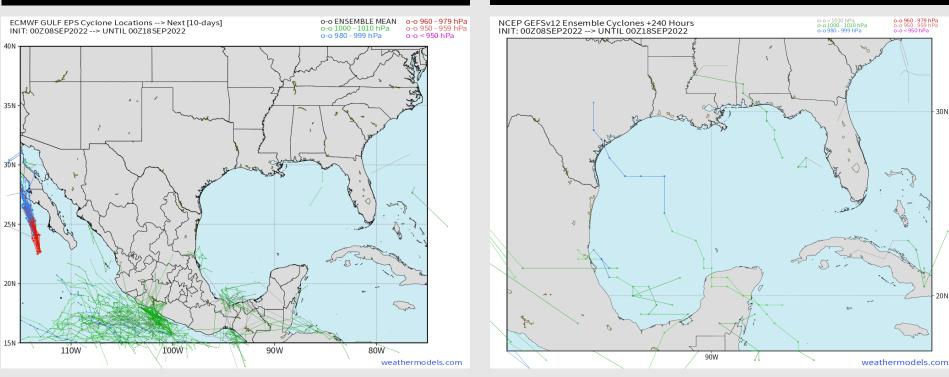

### **Houston Pilots Extended Range Tropical Report**

#### **European Data Tracks Next 10 Days**

#### American Data Tracks Next 10 Days

No tropical threats over the next 7 days in the Gulf Of Mexico. Any tropical activity will stay confined to the Atlantic.