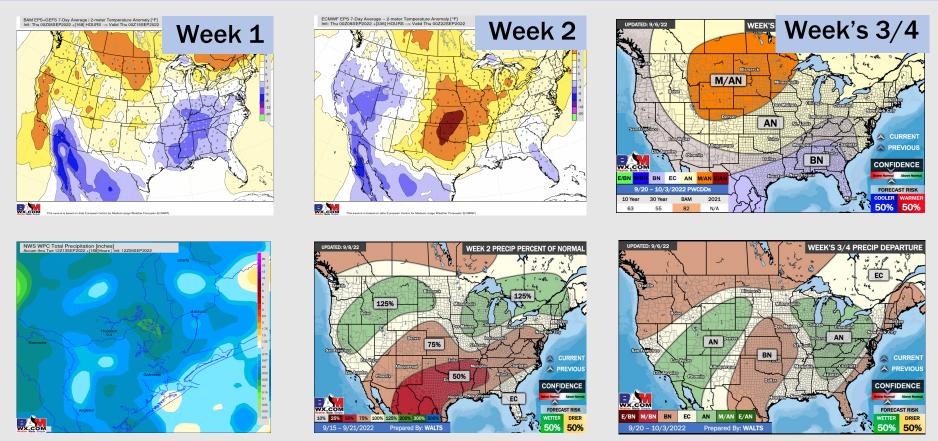

### Houston Pilots: 9/9/22

- Temperatures expected to be below normal for the next week. Daily rainfall chances continue as precip move through the area the next couple days.
- > Week 2 likely features near normal temperatures and below normal precipitation.
- The weeks <sup>3</sup>/<sub>4</sub> timeframe into mid September looks to feature below normal temperatures and above normal risks for precip.