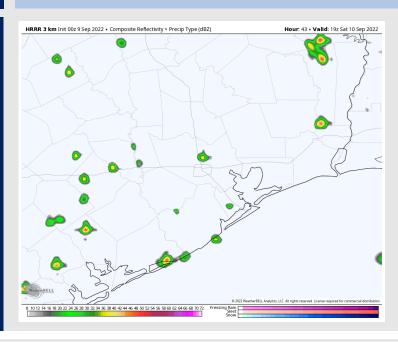

### **Forecast Discussion**

Precip: Favoring a 10-20% chance for scattered showers and thunderstorms starting from 12 PM – 8PM. After 8 PM, favoring dry conditions for all stations for the rest of the evening. Given the lack of coverage, we expect most, if not all stations to be dry today.

#### **Precip Forecast: 2 PM CT**

Wind Speed 7 PM CT

High Temps Today