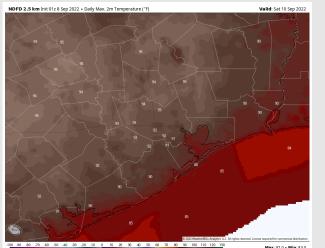

Wind: Variable winds of 5-10 MPH anticipated throughout the entire day Saturday. Winds start out of the NE before flipping more SE come ~mid-afternoon. Occasional gusts 10-15 MPH will be possible.

Temps: High temps Saturday in the mid 80s F near the boarding station and in the low 90s F for all other stations.

#### **Precip Forecast: 2 PM CT**

Wind Speed 1 PM CT

High Temps Saturday