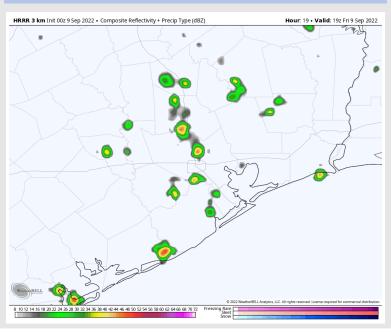

### **Forecast Discussion**

Precip: Favoring a 10-20% chance for scattered showers and thunderstorms starting from 12 PM – 8PM. After 8 PM, favoring dry conditions for all stations for the rest of the evening. Given the lack of coverage, we expect most, if not all stations to be dry today.

#### **Precip Forecast: 2 PM CT**

Wind Speed 7 PM CT

High Temps Today