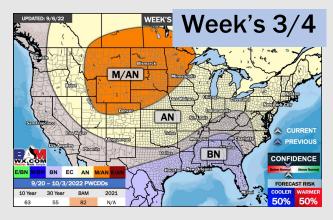

## **Houston Pilots: 9/9/22**

- Temperatures expected to be below normal for the next week. Daily rainfall chances continue as precip move through the area the next couple days.
- > Week 2 likely features near normal temperatures and below normal precipitation.
- > The weeks 3/4 timeframe into mid September looks to feature below normal temperatures and above normal risks for precip.