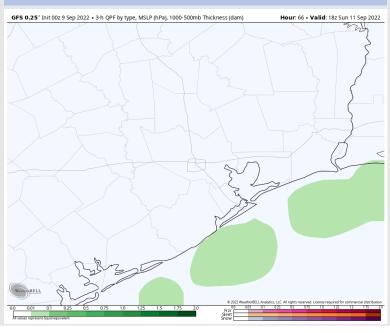

## Houston Pilots: Sun. 9/11/2022

### **Forecast Discussion**

Precip: Expecting a ~10-20% chance for scattered showers/storms Sunday. Better coverage is further into the Gulf and east of Galveston Bay which should lead to a mainly dry day.

#### **Precip Forecast: 1 PM CT**

Wind Speed 3 PM CT

High Temps Sunday