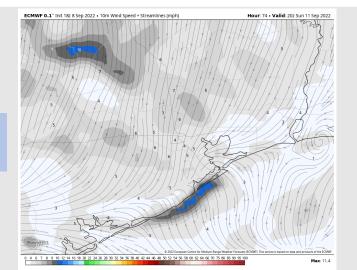

## Houston Pilots: Sun. 9/11/2022

Wind: Sustained winds out of the WNW Sunday 7-12 MPH. Winds become variable and calm to 3-8 MPH around 2PM.

Temps: Sustained winds in the mid 80s F near the boarding station and near 90s F at all other stations.

#### **Precip Forecast: 1 PM CT**

Wind Speed 3 PM CT

High Temps Sunday