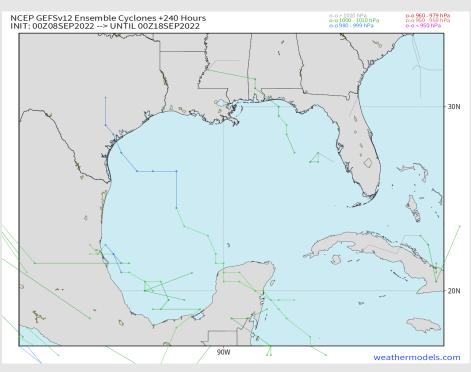

### **American Data Tracks Next 10 Days**

No tropical threats over the next 7 days in the Gulf Of Mexico. Any tropical activity will stay confined to the Atlantic.