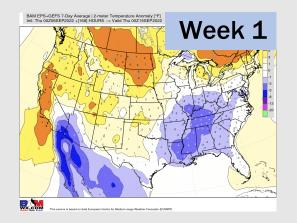

## **Houston Pilots: 9/9/22**

- Temperatures expected to be below normal for the next week. Daily rainfall chances continue as precip move through the area the next couple days.
- > Week 2 likely features near normal temperatures and below normal precipitation.
- > The weeks 3/4 timeframe into mid September looks to feature below normal temperatures and above normal risks for precip.