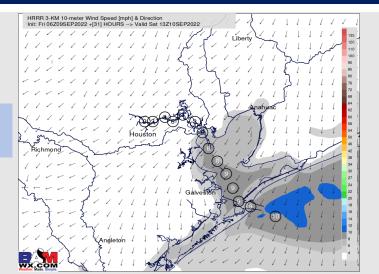

Wind: Winds are mostly out of the NE for all locations. Winds at 5-10 MPH sustained for all stations with occasional gusts 10-15 MPH. Winds shift out of the SE around ~3 PM and continue for the rest of the evening at 8-13 MPH sustained.

#### **Precip Forecast: 2 PM CT**

Wind Speed 7 PM CT

High Temps Today