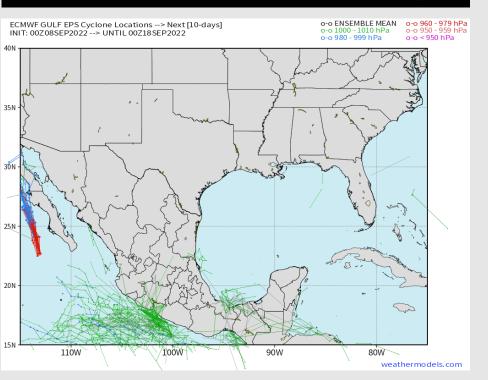

### **European Data Tracks Next 10 Days**

### **American Data Tracks Next 10 Days**

No tropical threats over the next 7 days in the Gulf Of Mexico. Any tropical activity will stay confined to the Atlantic.