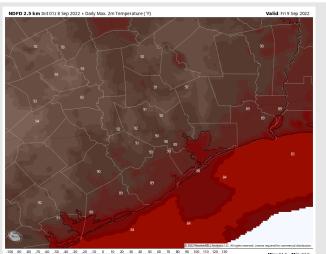

Temps: High temps in the mid 80s F near the boarding station and near 90s F at all other stations

Visibility: Not anticipating fog concerns for the stations.

#### **Precip Forecast: 2 PM CT**

Wind Speed 7 PM CT

High Temps Today