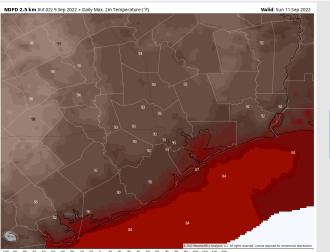

## Houston Pilots: Sun. 9/11/2022

Wind: Sustained winds out of the WNW Sunday 7-12 MPH. Winds become variable and calm to 3-8 MPH around 2PM.

Temps: Sustained winds in the mid 80s F near the boarding station and near 90s F at all other stations.

#### **Precip Forecast: 1 PM CT**

Wind Speed 3 PM CT

High Temps Sunday