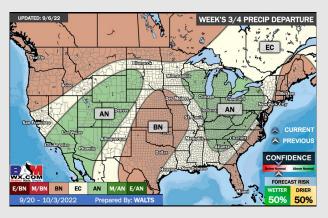

## **Houston Pilots: 9/9/22**

- Temperatures expected to be below normal for the next week. Daily rainfall chances continue as precip move through the area the next couple days.
- > Week 2 likely features near normal temperatures and below normal precipitation.
- > The weeks 3/4 timeframe into mid September looks to feature below normal temperatures and above normal risks for precip.