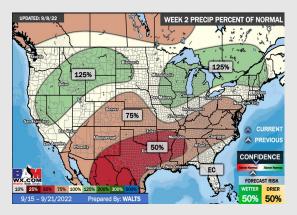

## **Houston Pilots: 9/9/22**

- Temperatures expected to be below normal for the next week. Daily rainfall chances continue as precip move through the area the next couple days.
- > Week 2 likely features near normal temperatures and below normal precipitation.
- > The weeks 3/4 timeframe into mid September looks to feature below normal temperatures and above normal risks for precip.