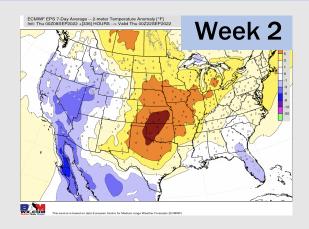

## **Houston Pilots: 9/9/22**

- Temperatures expected to be below normal for the next week. Daily rainfall chances continue as precip move through the area the next couple days.
- > Week 2 likely features near normal temperatures and below normal precipitation.
- > The weeks 3/4 timeframe into mid September looks to feature below normal temperatures and above normal risks for precip.