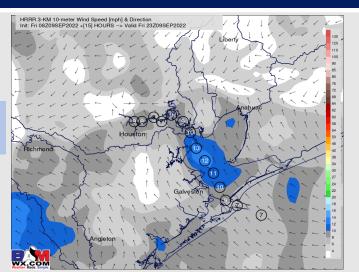

Wind: Winds are mostly out of the NE for all locations. Winds at 5-10 MPH sustained for all stations with occasional gusts 10-15 MPH. Winds shift out of the SE around ~3 PM and continue for the rest of the evening at 8-13 MPH sustained.

#### **Precip Forecast: 2 PM CT**

Wind Speed 7 PM CT

High Temps Today