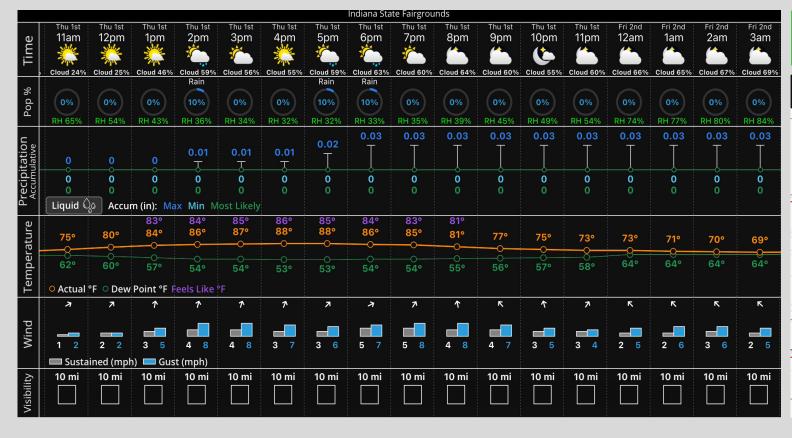

## **Hour by Hour Forecast:**

### **Precipitation:**

Expecting a dry day today.
Chances today of a sprinkle are very, very minor.

### **Temperatures:**

- ✓ High temperatures today look to get near ~88F
- ✓ Heat Index concerns are on the lower side given low dew points (moisture). Expecting ~mid 80F Heat Index.

### **Wind/Clouds:**

- Expecting mainly sunny skies today.
- ✓ SW winds around 3 8 MPH this afternoon with gusts near 8-13 MPH possible.