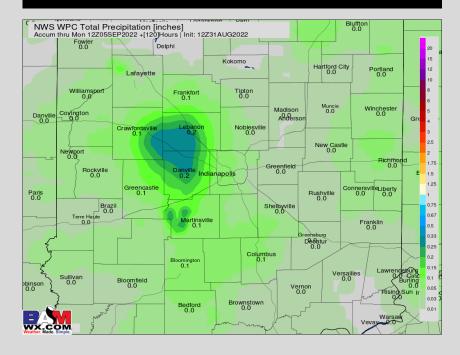

## **5-Day Rainfall Map**

### **Precipitation:**

- ✓ Rather quiet weather pattern today and tomorrow.
- ✓ A mostly dry weekend is expected. Due data trending a bit stronger with energy moving in late Sat into Sun, we have increased chances some Sat PM and beyond.
- ✓ The weekend is certainly not a washout and most, if not all of Sat/Sun will be dry, but a few isolated pockets of precip will be possible (mainly PM).
- ✓ Lightning cannot be ruled out, however we believe this will be a rather low end risk.