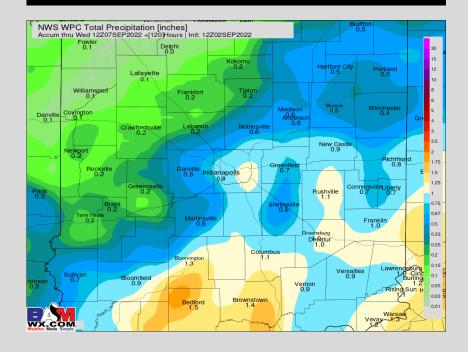

### **5-Day Rainfall Map**

## NEXT 5 DAYS: IMPORTANT FORECAST NOTES (as of 2 PM ET, 9/2/22):

### **Precipitation:**

- ✓ A few sprinkles/light showers possible Saturday AM, anticipating limited coverage.
- ✓ Scattered Showers/Isolated Storms (20% -30% Chances) 2PM-7PM. Can't rule out spotty showers after 7PM due to lower confidence, but at this time favoring greater risk after 11PM into early Sunday AM.
- ✓ Sunday: Scattered Showers/Storm chances increasing from AM into afternoon/evening. Favoring dry window(s) and not anticipating washout.