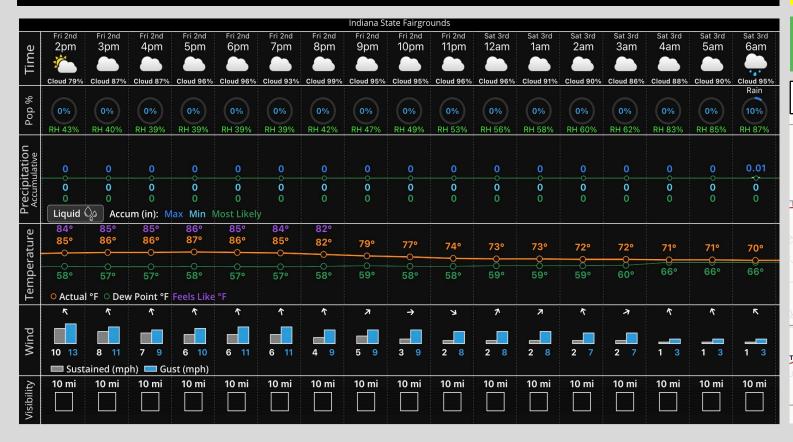

# **Hour by Hour Forecast:**

### **Precipitation:**

✓ Dry conditions today with a quiet overnight. Chances of a sprinkle during the overnight period are very minor.

#### **Temperatures:**

- ✓ High temperatures today look to get near ~86F. Lows fall into the upper 60's Sat AM.
- ✓ Heat Index concerns are low given
   low dew points (moisture). Expecting
   ~ mid 80F Heat Index.

### Wind/Clouds:

- Expecting partly cloudy to mostly cloudy skies.
- ✓ Sustained southerly winds around
   5 10 MPH are favored this morning through the PM hours.