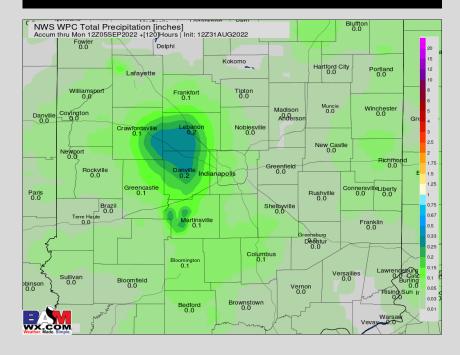

## **5-Day Rainfall Map**

## **Precipitation:**

- ✓ Rather quiet weather pattern today and tomorrow.
- ✓ A mostly dry weekend is expected. Due data trending a bit stronger with energy moving in late Sat into Sun, we have increased chances some Sat PM and beyond.
- ✓ The weekend is certainly not a washout and most, if not all of Sat/Sun will be dry, but a few isolated pockets of precip will be possible (mainly PM).
- ✓ Lightning cannot be ruled out, however we believe this will be a rather low end risk.