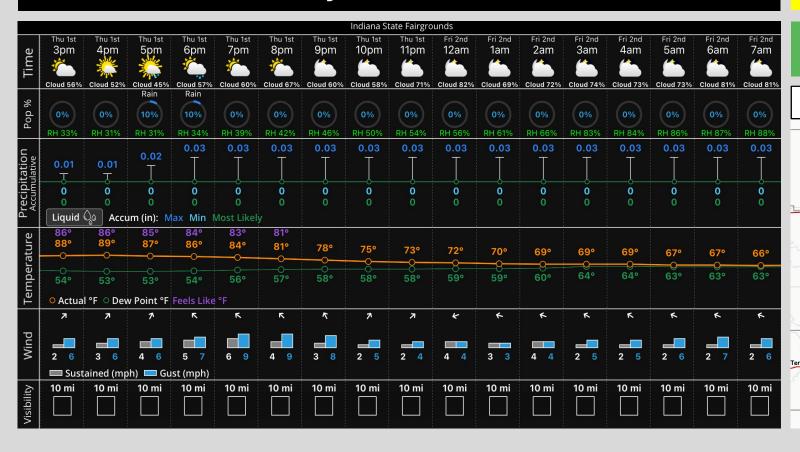

# **Hour by Hour Forecast:**

### **Precipitation:**

✓ Expecting a dry day today with a quiet overnight. Chances of a sprinkle this PM are very, very minor.

### **Temperatures:**

- ✓ High temperatures today look to get near ~88-89F. Lows fall to the mid 60s tomorrow AM
- ✓ Heat Index concerns are low given low dew points (moisture). Expecting ~mid 80F Heat Index.

### Wind/Clouds:

- Expecting mainly sunny skies today with increasing clouds tonight.
- ✓ Sustained winds around 3 8 MPH are favored this afternoon through the overnight hours.