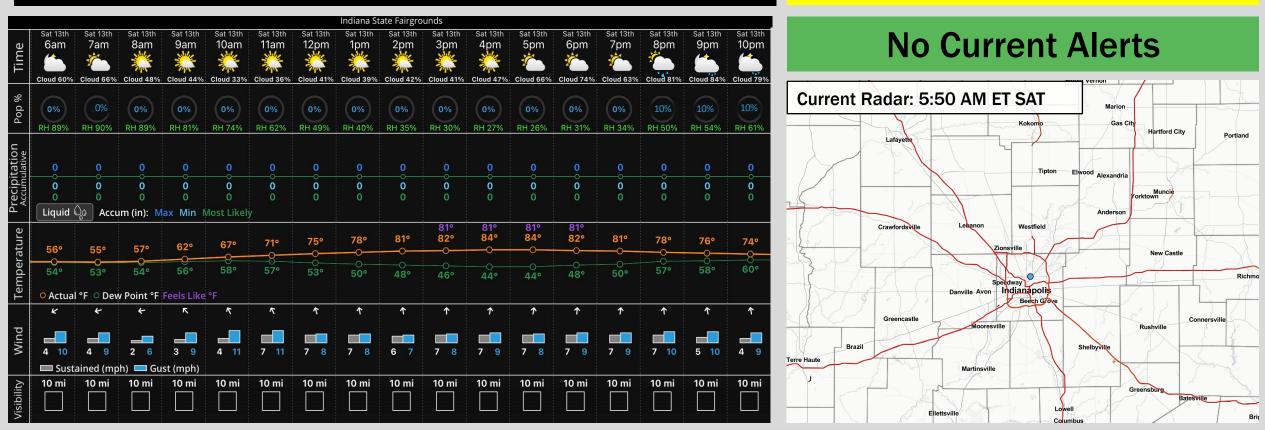

## Hour by Hour Forecast:

## **Hazardous Weather Alerts:**

#### Saturday 8/13/22: IMPORTANT FORECAST NOTES (as of 6 AM ET, 8/13/22):

## Precipitation:

- Anticipating mostly dry conditions throughout today.
- ✓ Can't rule out some drizzle / light sprinkles from 8 PM - midnight (10%-20%).
- ✓ Moderate to Heavy Rain/Iso Storm After Midnight

### **Temperatures:**

 No heat index concerns with high temperatures reaching 82F-84F.

# Wind/Clouds:

- Mostly sunny skies will see an increase in clouds into the evening.
- ✓ Winds are expected to be from the south around 5 10 MPH.