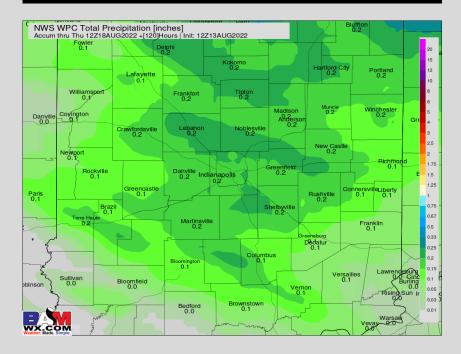

# <u>5-Day Rainfall Map</u>

### NEXT 5 DAYS: IMPORTANT FORECAST NOTES (as of 6 AM ET, 8/13/22):

### **Precipitation:**

- Watching for a better shot of showers/ storms SUN morning, especially from 2 AM – 7 AM, with lingering, light rain chances through 9AM.
  - Lightning and pockets of moderate to heavy rain will be possible, no severe weather anticipated.
- Current anticipation is for things to dry out SUN PM with isolated sprinkle chances early afternoon.
- Any moisture chances will be extremely minimal in regards to coverage/ intensity next week with mostly dry conditions favored – perhaps better chances into next weekend.