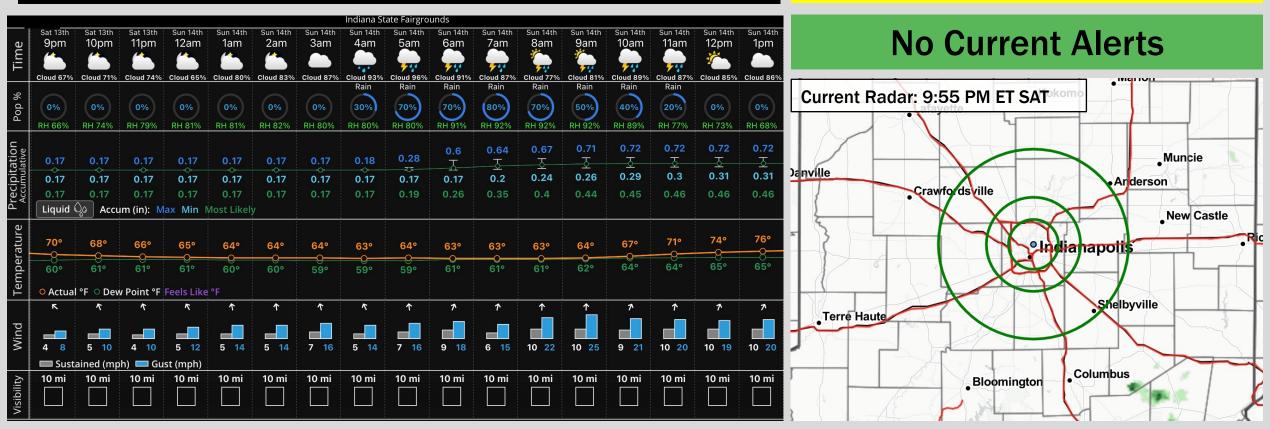

## Hour by Hour Forecast:

## **Hazardous Weather Alerts:**

### Saturday 8/13/22: IMPORTANT FORECAST NOTES (as of 10 PM ET, 8/13/22):

### Precipitation: (OVERNIGHT-SUN-AM)

- ✓ Favoring Moderate to Heavy Rain/Storms from 3AM-10AM, with lighter rain chances lingering through 11AM-12PM.
- Lightning potential limited after 8AM, but will be possible in all storms.

## **Temperatures:**

Temperatures into the lower
 60's overnight.

# Wind/Clouds:

- Mostly sunny skies will see an increase in clouds into the evening.
- ✓ Winds are expected to be from the south around 5 10 MPH. Storm gusts as high as 30MPH possible.