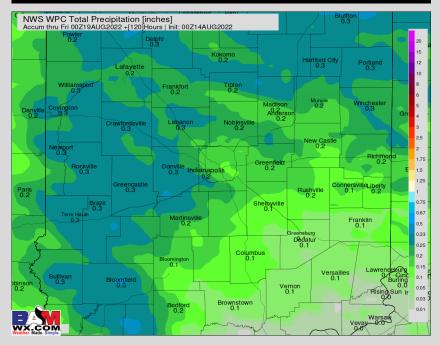

# <u>5-Day Rainfall Map</u>

## NEXT 5 DAYS: IMPORTANT FORECAST NOTES (as of 10 PM ET, 8/13/22):

## **Precipitation:**

- Lingering rain chances through 11AM-12PM Sunday.
- Current anticipation is for things to dry out SUN PM – with a 10%-20% chance of an isolated shower after 4PM Sunday.
- ✓ A few isolated, light showers will be possible Monday late morning into the afternoon.