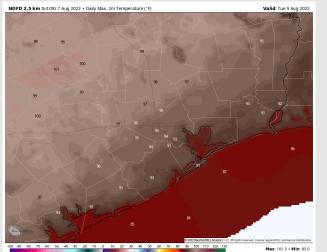

Temps: High temps look to get into the upper 80's F/ lower 90's F over open waters on Monday.

**Visibility:** Not anticipating fog concerns at the time.