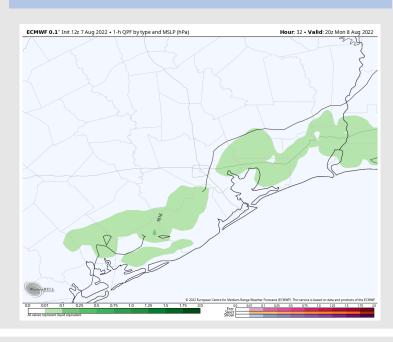

#### **Forecast Discussion**

Precip: Scattered showers/storms expected to start around 1-3AM and continue until 12PM Monday at a 40% coverage. After 1PM, coverage decreases to 30% and continues through 6 PM where chances drop to less than 10%. Lightning, gusty winds and local downpours are all possible under strongest cells.