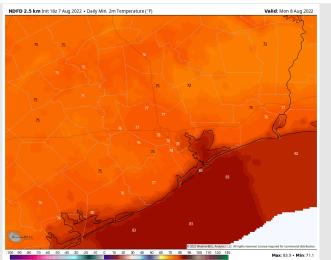

Temps: Low temperatures look only get in the lower 80's F over open waters tomorrow morning.

Visibility: No fog is expected into the overnight hours.

#### **Precip Forecast: 5 PM CT**

Wind Speed 8 PM CT

Low Temps MON AM