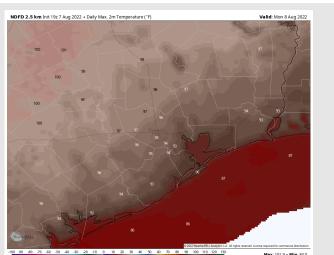

Temps: High temps look to get into the upper 80's F/ lower 90's F over open waters on Monday.

**Visibility:** Not anticipating fog concerns at the time.

#### **Precip Forecast: 5 AM CT**

**High Temps** Monday

Wind Speed 5 PM CT