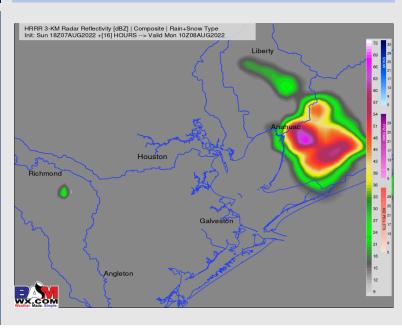

#### **Forecast Discussion**

Precip: Hit and miss 20% shower/ storm chances out though about 5 PM today. Mostly dry condition are favored for the rest of the evening, although a rogue cell cannot be ruled out (less than 10%).

#### **Precip Forecast: 5 PM CT**

Wind Speed 8 PM CT

Low Temps MON AM