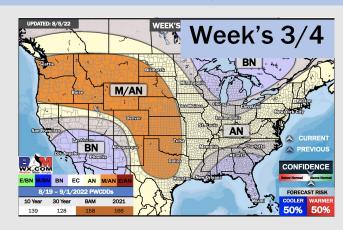

## **Houston Pilots: 8/7/22**

- Temperatures expected to be normal this week. Daily storm chances over the next few days.
- Week 2 likely features above normal risks for temperatures and below normal precipitation risks.
- > The weeks 3/4 timeframe into late-August looks to feature above normal temperatures and below normal risks for precip.