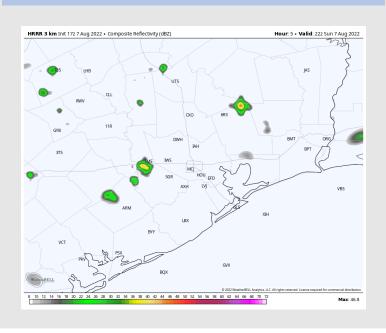

#### **Forecast Discussion**

Precip: Hit and miss 20% shower/ storm chances out though about 5 PM today. Mostly dry condition are favored for the rest of the evening, although a rogue cell cannot be ruled out (less than 10%).