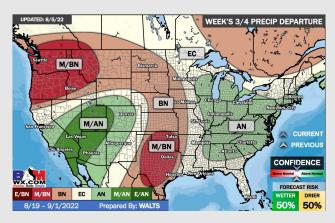

## **Houston Pilots: 8/7/22**

- Temperatures expected to be normal this week. Daily storm chances over the next few days.
- Week 2 likely features above normal risks for temperatures and below normal precipitation risks.
- > The weeks 3/4 timeframe into late-August looks to feature above normal temperatures and below normal risks for precip.