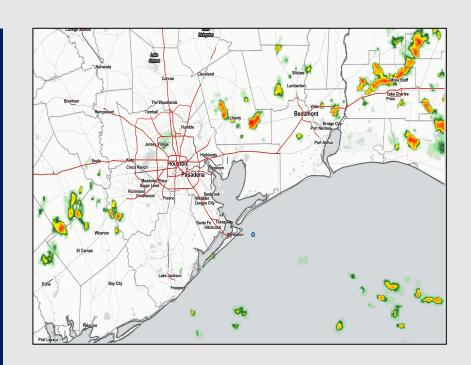

Radar/ NWS Alerts: 2:58 PM CT

As always, please do not hesitate to reach out to us with any forecast questions via the chat option on the Weather Porthole or our on-call number, (317)-560-8122 press 1 for forecast questions.

#### **Forecast Discussion**

Precip: Hit and miss 20% shower/ storm chances out though about 5 PM today. Mostly dry condition are favored for the rest of the evening, although a rogue cell cannot be ruled out (less than 10%).