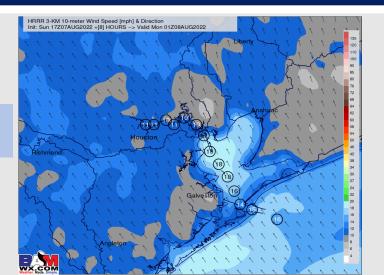

Wind: Winds are expected to be a general 10 – 15 MPH out of the SE through the evening. Winds north of Stations 51/52 & Morgan's Point may reach slightly higher sustained winds at 13-18 MPH from 4-9 PM. Wind gust near 20 MPH possible. Slightly stronger gusts possible under any storms that form.

#### **Precip Forecast: 5 PM CT**

Wind Speed 8 PM CT

Low Temps MON AM