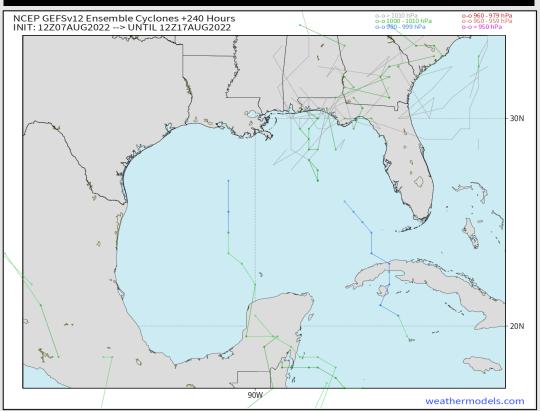

### **Houston Pilots Extended Range Tropical Report**

#### Various model tracks next 10 days

Not favoring any impactful tropical threats the next 7-10 days.