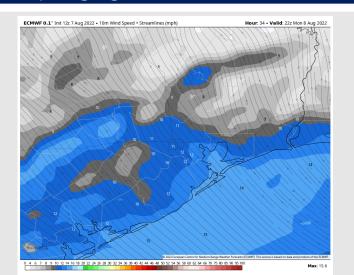

Wind: Winds through tomorrow morning are expected to calm down closer to 5 -10 MPH out of the SE and may be more easterly from 7 AM though 12 PM. After 12 PM, winds increase to 10-15 MPH and continue for the rest of the PM as they shift back to the SE. Winds north of Stations 51/52 & Morgan's Point may reach slightly higher sustained winds at 13-18 MPH from 4-9 PM (similar to today). Gusts up to 20-25 MPH under strongest cells.