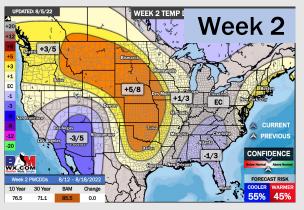

## **Houston Pilots: 8/7/22**

- Temperatures expected to be normal this week. Daily storm chances over the next few days.
- Week 2 likely features above normal risks for temperatures and below normal precipitation risks.
- > The weeks 3/4 timeframe into late-August looks to feature above normal temperatures and below normal risks for precip.