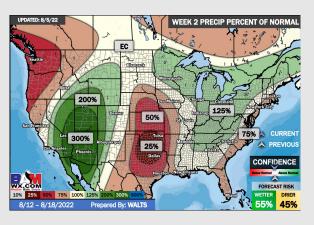

## **Houston Pilots: 8/7/22**

- Temperatures expected to be normal this week. Daily storm chances over the next few days.
- Week 2 likely features above normal risks for temperatures and below normal precipitation risks.
- > The weeks 3/4 timeframe into late-August looks to feature above normal temperatures and below normal risks for precip.