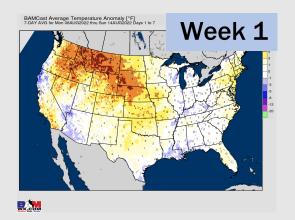

## **Houston Pilots: 8/7/22**

- Temperatures expected to be normal this week. Daily storm chances over the next few days.
- Week 2 likely features above normal risks for temperatures and below normal precipitation risks.
- > The weeks 3/4 timeframe into late-August looks to feature above normal temperatures and below normal risks for precip.