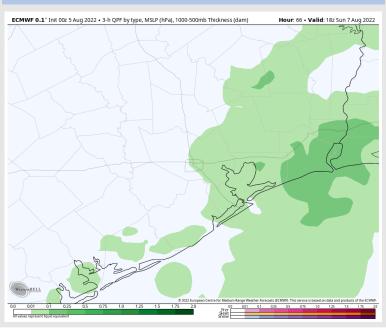

### **Forecast Discussion**

**Precip:** Scattered chances for showers/storms in the AM. Less of a threat into the early evening with better precip chances north of Houston Metro region.

Wind: Sustained winds out of the S/SE between 10-15 MPH before reducing to 5-10 MPH around the early morning hours. Getting into the late afternoon, anticipating sustained winds to pick up around 13-18 MPH with gusts up to 25MPH under stronger cells.

#### **Precip Forecast: 1 PM CT**

Wind Speed 12 PM CT

High Temps Sunday