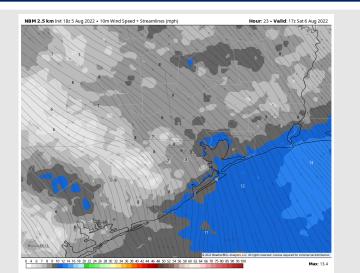

Wind: Sustained winds of 10-15 out MPH out of the SE with gusts up to  $\sim$ 20-30 MPH under strongest storms. Winds north of Morgan's Point 5-10 MPH. Winds begin to veer from the S after 9 AM and out of the SSE after 2 PM .

#### **Precip Forecast: 4 PM CT**

Wind Speed 12 PM CT

High Temps Saturday