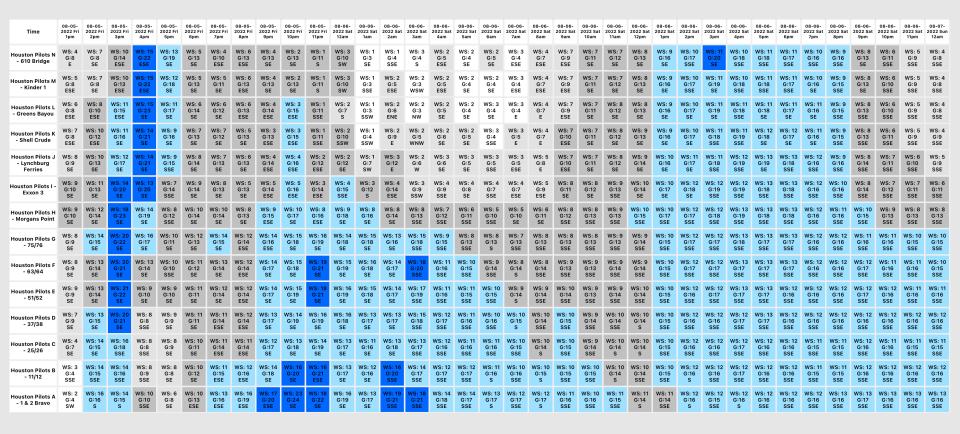

# **Houston Pilots Visibility Report**

| Time                                       | 08-05-<br>2022 Fri<br>1pm | 08-05-<br>2022 Fri<br>2pm | 08-05-<br>2022 Fri<br>3pm | 08-05-<br>2022 Fri<br>4pm | 08-05-<br>2022 Fri<br>5pm | 08-05-<br>2022 Fri<br>6pm | 08-05-<br>2022 Fri<br>7pm | 08-05-<br>2022 Fri<br>8pm | 08-05-<br>2022 Fri<br>9pm | 08-05-<br>2022 Fri<br>10pm | 08-05-<br>2022 Fri<br>11pm | 08-06-<br>2022 Sat<br>12am | 08-06-<br>2022 Sat<br>1am | 08-06-<br>2022 Sat<br>2am | 08-06-<br>2022 Sat<br>3am | 08-06-<br>2022 Sat<br>4am | 08-06-<br>2022 Sat<br>5am | 08-06-<br>2022 Sat<br>6am | 08-06-<br>2022 Sat<br>7am | 08-06-<br>2022 Sat<br>8am | 08-06-<br>2022 Sat<br>9am | 08-06-<br>2022 Sat<br>10am | 08-06-<br>2022 Sat<br>11am | 08-06-<br>2022 Sat<br>12pm | 08-06-<br>2022 Sat<br>1pm | 08-06-<br>2022 Sat<br>2pm | 08-06-<br>2022 Sat<br>3pm | 08-06-<br>2022 Sat<br>4pm | 08-06-<br>2022 Sat<br>5pm | 08-06-<br>2022 Sat<br>6pm | 08-06-<br>2022 Sat<br>7pm | 08-06-<br>2022 Sat<br>8pm | 08-06-<br>2022 Sat<br>9pm |        |          | 08-07-<br>2022 Sun<br>12am |
|--------------------------------------------|---------------------------|---------------------------|---------------------------|---------------------------|---------------------------|---------------------------|---------------------------|---------------------------|---------------------------|----------------------------|----------------------------|----------------------------|---------------------------|---------------------------|---------------------------|---------------------------|---------------------------|---------------------------|---------------------------|---------------------------|---------------------------|----------------------------|----------------------------|----------------------------|---------------------------|---------------------------|---------------------------|---------------------------|---------------------------|---------------------------|---------------------------|---------------------------|---------------------------|--------|----------|----------------------------|
| Houston Pilots N<br>- 610 Bridge           | 10.000                    | 10.000                    | 10.000                    | 10.000                    | 10.000                    | 10.000                    | 10.000                    | 10.000                    | 10.000                    | 10.000                     | 10.000                     | 10.000                     | 10.000                    | 10.000                    | 10.000                    | 10.000                    | 10.000                    | 10.000                    | 10.000                    | 10.000                    | 10.000                    | 10.000                     | 10.000                     | 10.000                     | 10.000                    | 10.000                    | 10.000                    | 10.000                    | 10.000                    | 10.000                    | 10.000                    | 10.000                    | 10.000                    | 10.000 | 10.000   | 10.000                     |
| Houston Pilots M<br>- Kinder 1             | 10.000                    | 10.000                    | 10.000                    | 10.000                    | 10.000                    | 10.000                    | 10.000                    | 10.000                    | 10.000                    | 10.000                     | 10.000                     | 10.000                     | 10.000                    | 10.000                    | 10.000                    | 10.000                    | 10.000                    | 10.000                    | 10.000                    | 10.000                    | 10.000                    | 10.000                     | 10.000                     | 10.000                     | 10.000                    | 10.000                    | 10.000                    | 10.000                    | 10.000                    | 10.000                    | 10.000                    | 10.000                    | 10.000                    | 10.000 | 10.000   | 10.000                     |
| Houston Pilots L<br>- Greens Bayou         | 10.000                    | 10.000                    | 10.000                    | 10.000                    | 10.000                    | 10.000                    | 10.000                    | 10.000                    | 10.000                    | 10.000                     | 10.000                     | 10.000                     | 10.000                    | 10.000                    | 10.000                    | 10.000                    | 10.000                    | 10.000                    | 10.000                    | 10.000                    | 10.000                    | 10.000                     | 10.000                     | 10.000                     | 10.000                    | 10.000                    | 10.000                    | 10.000                    | 10.000                    | 10.000                    | 10.000                    | 10.000                    | 10.000                    | 10.000 | 10.000   | 10.000                     |
| Houston Pilots K<br>- Shell Crude          | 10.000                    | 10.000                    | 10.000                    | 10.000                    | 10.000                    | 10.000                    | 10.000                    | 10.000                    | 10.000                    | 10.000                     | 10.000                     | 10.000                     | 10.000                    | 10.000                    | 10.000                    | 10.000                    | 10.000                    | 10.000                    | 10.000                    | 10.000                    | 10.000                    | 10.000                     | 10.000                     | 10.000                     | 10.000                    | 10.000                    | 10.000                    | 10.000                    | 10.000                    | 10.000                    | 10.000                    | 10.000                    | 10.000                    | 10.000 | 10.000   | 10.000                     |
| Houston Pilots J<br>- Lynchburg<br>Ferries | 10.000                    | 10.000                    | 10.000                    | 10.000                    | 10.000                    | 10.000                    | 10.000                    | 10.000                    | 10.000                    | 10.000                     | 10.000                     | 10.000                     | 10.000                    | 10.000                    | 10.000                    | 10.000                    | 10.000                    | 10.000                    | 10.000                    | 10.000                    | 10.000                    | 10.000                     | 10.000                     | 10.000                     | 10.000                    | 10.000                    | 10.000                    | 10.000                    | 10.000                    | 10.000                    | 10.000                    | 10.000                    | 10.000                    | 10.000 | 10.000   | 10.000                     |
| Houston Pilots I -<br>Exxon 3              | 10.000                    | 10.000                    | 10.000                    | 10.000                    | 10.000                    | 10.000                    | 10.000                    | 10.000                    | 10.000                    | 10.000                     | 10.000                     | 10.000                     | 10.000                    | 10.000                    | 10.000                    | 10.000                    | 10.000                    | 10.000                    | 10.000                    | 10.000                    | 10.000                    | 10.000                     | 10.000                     | 10.000                     | 10.000                    | 10.000                    | 10.000                    | 10.000                    | 10.000                    | 10.000                    | 10.000                    | 10.000                    | 10.000                    | 10.000 | 10.000   | 10.000                     |
| Houston Pilots H<br>- Morgans Point        | 10.000                    | 10.000                    | 10.000                    | 10.000                    | 10.000                    | 10.000                    | 10.000                    | 10.000                    | 10.000                    | 10.000                     | 10.000                     | 10.000                     | 10.000                    | 10.000                    | 10.000                    | 10.000                    | 10.000                    | 10.000                    | 10.000                    | 10.000                    | 10.000                    | 10.000                     | 10.000                     | 10.000                     | 10.000                    | 10.000                    | 10.000                    | 10.000                    | 10.000                    | 10.000                    | 10.000                    | 10.000                    | 10.000                    | 10.000 | 10.000   | 10.000                     |
| Houston Pilots G<br>- 75/76                | 10.000                    | 10.000                    | 10.000                    | 10.000                    | 10.000                    | 10.000                    | 10.000                    | 10.000                    | 10.000                    | 10.000                     | 10.000                     | 10.000                     | 10.000                    | 10.000                    | 10.000                    | 10.000                    | 10.000                    | 10.000                    | 10.000                    | 10.000                    | 10.000                    | 10.000                     | 10.000                     | 10.000                     | 10.000                    | 10.000                    | 10.000                    | 10.000                    | 10.000                    | 10.000                    | 10.000                    | 10.000                    | 10.000                    | 10.000 | 10.000   | 10.000                     |
| Houston Pilots F<br>- 63/64                | 10.000                    | 10.000                    | 10.000                    | 10.000                    | 10.000                    | 10.000                    | 10.000                    | 10.000                    | 10.000                    | 10.000                     | 10.000                     | 10.000                     | 10.000                    | 10.000                    | 10.000                    | 10.000                    | 10.000                    | 10.000                    | 10.000                    | 10.000                    | 10.000                    | 10.000                     | 10.000                     | 10.000                     | 10.000                    | 10.000                    | 10.000                    | 10.000                    | 10.000                    | 10.000                    | 10.000                    | 10.000                    | 10.000                    | 10.000 | 10.000 1 | 10.000                     |
| Houston Pilots E<br>- 51/52                | 10.000                    | 10.000                    | 10.000                    | 10.000                    | 10.000                    | 10.000                    | 10.000                    | 10.000                    | 10.000                    | 10.000                     | 10.000                     | 10.000                     | 10.000                    | 10.000                    | 10.000                    | 10.000                    | 10.000                    | 10.000                    | 10.000                    | 10.000                    | 10.000                    | 10.000                     | 10.000                     | 10.000                     | 10.000                    | 10.000                    | 10.000                    | 10.000                    | 10.000                    | 10.000                    | 10.000                    | 10.000                    | 10.000                    | 10.000 | 10.000   | 10.000                     |
| Houston Pilots D<br>- 37/38                | 10.000                    | 10.000                    | 10.000                    | 10.000                    | 10.000                    | 10.000                    | 10.000                    | 10.000                    | 10.000                    | 10.000                     | 10.000                     | 10.000                     | 10.000                    | 10.000                    | 10.000                    | 10.000                    | 10.000                    | 10.000                    | 10.000                    | 10.000                    | 10.000                    | 10.000                     | 10.000                     | 10.000                     | 10.000                    | 10.000                    | 10.000                    | 10.000                    | 10.000                    | 10.000                    | 10.000                    | 10.000                    | 10.000                    | 10.000 | 10.000 1 | 10.000                     |
| Houston Pilots C<br>- 25/26                | 10.000                    | 10.000                    | 10.000                    | 10.000                    | 10.000                    | 10.000                    | 10.000                    | 10.000                    | 10.000                    | 10.000                     | 10.000                     | 10.000                     | 10.000                    | 10.000                    | 10.000                    | 10.000                    | 10.000                    | 10.000                    | 10.000                    | 10.000                    | 10.000                    | 10.000                     | 10.000                     | 10.000                     | 10.000                    | 10.000                    | 10.000                    | 10.000                    | 10.000                    | 10.000                    | 10.000                    | 10.000                    | 10.000                    | 10.000 | 10.000   | 10.000                     |
| Houston Pilots B<br>- 11/12                | 10.000                    | 8.999                     | 10.000                    | 10.000                    | 10.000                    | 10.000                    | 10.000                    | 10.000                    | 10.000                    | 10.000                     | 10.000                     | 10.000                     | 10.000                    | 10.000                    | 10.000                    | 10.000                    | 10.000                    | 10.000                    | 10.000                    | 10.000                    | 10.000                    | 10.000                     | 10.000                     | 10.000                     | 10.000                    | 10.000                    | 10.000                    | 10.000                    | 10.000                    | 10.000                    | 10.000                    | 10.000                    | 10.000                    | 10.000 | 10.000 1 | 10.000                     |
| Houston Pilots A<br>- 1 & 2 Bravo          | 10.000                    | 10.000                    | 10.000                    | 10.000                    | 10.000                    | 10.000                    | 10.000                    | 10.000                    | 10.000                    | 10.000                     | 10.000                     | 10.000                     | 10.000                    | 10.000                    | 10.000                    | 10.000                    | 10.000                    | 10.000                    | 10.000                    | 10.000                    | 10.000                    | 10.000                     | 10.000                     | 10.000                     | 10.000                    | 10.000                    | 10.000                    | 10.000                    | 10.000                    | 10.000                    | 10.000                    | 10.000                    | 10.000                    | 10.000 | 10.000 1 | 10.000                     |
|                                            |                           |                           |                           |                           |                           |                           |                           |                           |                           |                            |                            |                            |                           |                           |                           |                           |                           |                           |                           |                           |                           |                            |                            |                            |                           |                           |                           |                           |                           |                           |                           |                           |                           |        |          |                            |