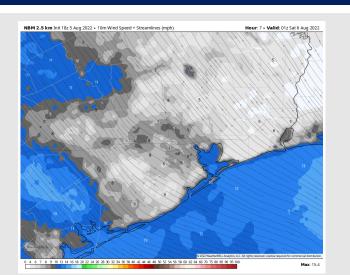

Wind: Sustained winds of 8-13 MPH out of the SE with gusts up to ~20-30 MPH under strongest storms. Winds pick up to 10-15 MPH after 9PM through the rest of the overnight. Winds north of Morgan's Point a bit calmer at 5-10 MPH.