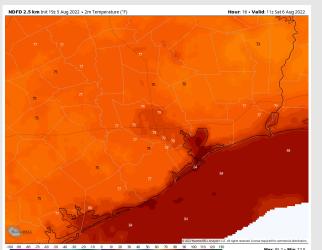

Temps: High temps Saturday in the upper 80s F near the boarding station and in the lower 90s F at all other stations.

Visibility: Not anticipating fog concerns at this time.

#### **Precip Forecast: 4 PM CT**

Wind Speed 12 PM CT

High Temps Saturday