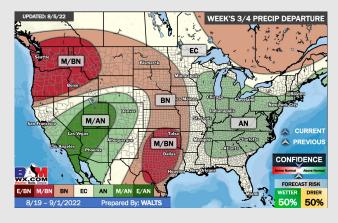

### **Houston Pilots: 8/5/22**

- Temperatures expected to be normal this week. Widespread rain chances continue into the weekend.
- Week 2 likely features above normal risks for temperatures and below normal precipitation risks.
- > The weeks 3/4 timeframe into late-August looks to feature above normal temperatures and below normal risks for precip.