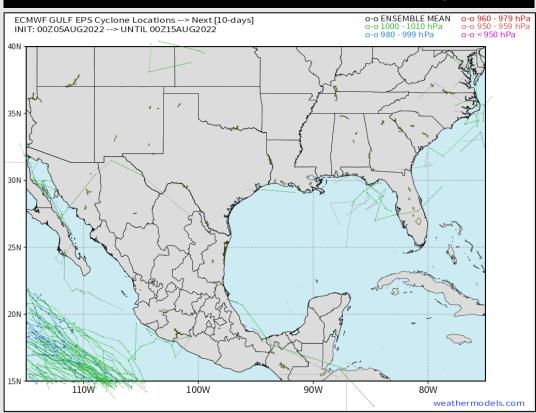

### **Houston Pilots Extended Range Tropical Report**

### Various model tracks next 10 days

Not favoring any impactful tropical threats the next 7 days.