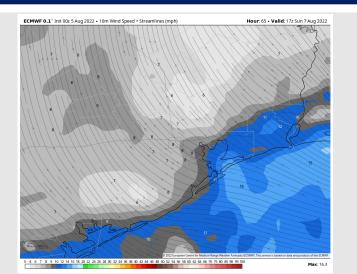

## Houston Pilots: Sun. 8/7/2022

### **Forecast Discussion**

**Precip:** Scattered chances for showers/storms in the AM. Less of a threat into the early evening with better precip chances north of Houston Metro region.

Wind: Sustained winds out of the S/SE between 10-15 MPH before reducing to 5-10 MPH around the early morning hours. Getting into the late afternoon, anticipating sustained winds to pick up around 13-18 MPH with gusts up to 25MPH under stronger cells.

Temps: High temps Sunday in the upper 80s F near the boarding station and in the low 90s F at all other stations.

**Visibility:** No fog is expected into the overnight hours.

#### **Precip Forecast: 1 PM CT**

Wind Speed 12 PM CT

High Temps Sunday