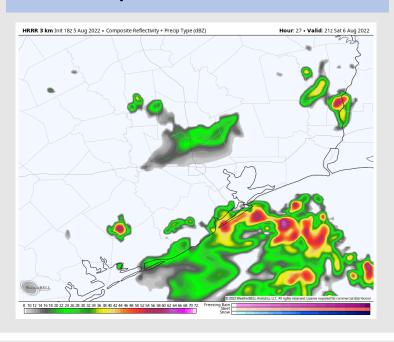

### **Forecast Discussion**

Precip: A 30% chance for scattered showers/storms begins around 12AM Saturday with coverage increasing to 40-50% by 7AM. Locally heavy downpours, lightning and gusty wind is possible under the strongest cells. During the afternoon coverage will increase to 50-60% until around 3-5pm. After 5PM, better chances for rain will have moved to the N. Only a 20-30% chance for an isolated shower/storm will remain for stations the rest of the night.

#### **Precip Forecast: 4 PM CT**

Wind Speed 12 PM CT

High Temps Saturday