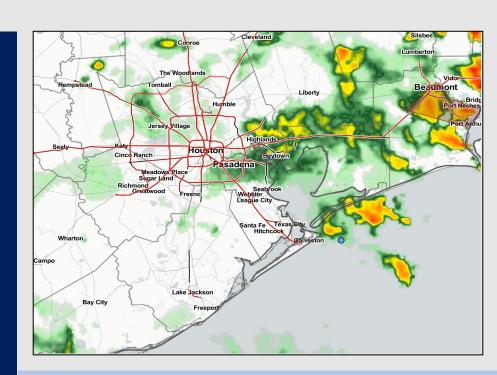

Radar/ NWS Alerts: 3:00 PM CT

As always, please do not hesitate to reach out to us with any forecast questions via the chat option on the Weather Porthole or our on-call number, (317)-560-8122 press 1 for forecast questions.

### **Forecast Discussion**

Precip: The threat for showers and thunderstorms will continue until 5 PM at a coverage of 50-70%. Rain looks to push north of the Boarding Stations after 6/7 PM. Chances decrease to 10-20% after 7PM into the overnight. Locally heavy downpours, gusty winds and lightning are possible under stronger cells.

Wind: Sustained winds of 8-13 MPH out of the SE with gusts up to ~20-30 MPH under strongest storms. Winds pick up to 10-15 MPH after 9PM through the rest of the overnight. Winds north of Morgan's Point a bit calmer at 5-10 MPH.

Temps: Low temps Saturday morning in the high 70s F to mid 80s F closer to the boarding station.

Visibility: Not anticipating fog concerns at the time.