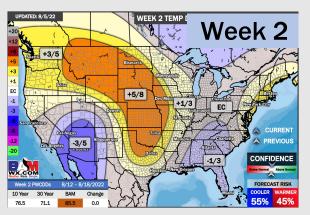

### **Houston Pilots: 8/5/22**

- Temperatures expected to be normal this week. Widespread rain chances continue into the weekend.
- Week 2 likely features above normal risks for temperatures and below normal precipitation risks.
- > The weeks 3/4 timeframe into late-August looks to feature above normal temperatures and below normal risks for precip.