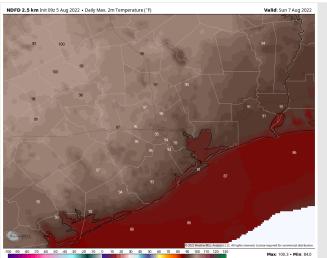

## Houston Pilots: Sun. 8/7/2022

Temps: High temps Sunday in the upper 80s F near the boarding station and in the low 90s F at all other stations.

**Visibility:** No fog is expected into the overnight hours.

#### **Precip Forecast: 1 PM CT**

Wind Speed 12 PM CT

High Temps Sunday