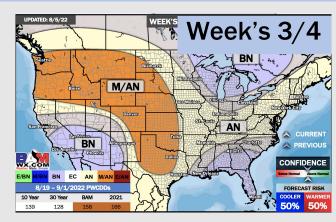

### **Houston Pilots: 8/5/22**

- Temperatures expected to be normal this week. Widespread rain chances continue into the weekend.
- Week 2 likely features above normal risks for temperatures and below normal precipitation risks.
- > The weeks 3/4 timeframe into late-August looks to feature above normal temperatures and below normal risks for precip.