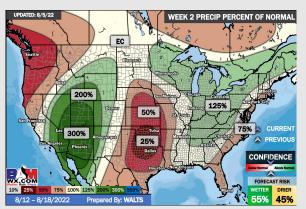

### **Houston Pilots: 8/5/22**

- Temperatures expected to be normal this week. Widespread rain chances continue into the weekend.
- Week 2 likely features above normal risks for temperatures and below normal precipitation risks.
- > The weeks 3/4 timeframe into late-August looks to feature above normal temperatures and below normal risks for precip.