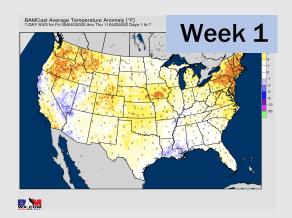

### **Houston Pilots: 8/5/22**

- Temperatures expected to be normal this week. Widespread rain chances continue into the weekend.
- Week 2 likely features above normal risks for temperatures and below normal precipitation risks.
- > The weeks 3/4 timeframe into late-August looks to feature above normal temperatures and below normal risks for precip.