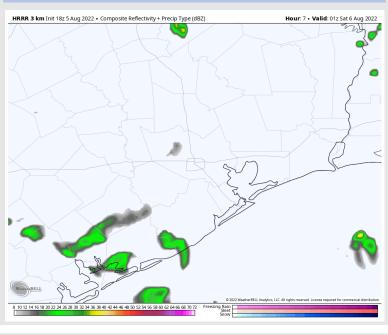

### **Forecast Discussion**

Precip: The threat for showers and thunderstorms will continue until 5 PM at a coverage of 50-70%. Rain looks to push north of the Boarding Stations after 6/7 PM. Chances decrease to 10-20% after 7PM into the overnight. Locally heavy downpours, gusty winds and lightning are possible under stronger cells.