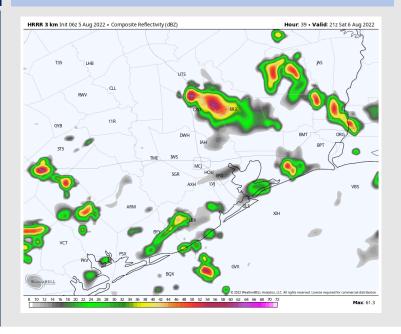

#### **Forecast Discussion**

**Precip:** A 30% chance for scattered showers/storms begins around 12AM Saturday with coverage increasing to 40-50% by 7AM. Locally heavy downpours, lightning and gusty wind is possible under the strongest cells. During the afternoon coverage will increase to 50-60% until around 3-4pm. After 4PM, better chances for rain will have moved to the N. Only a 20-30% chance for an isolated shower/storm will remain for stations the rest of the night.

Wind: Sustained winds out of the S/SE 8-13 MPH throughout the AM with winds north of Morgan's Point calmer at 3-8 MPH. Around 11AM sustained winds pick up to 10-15 MPH with gusts up to ~20-30 MPH under strongest cells. These sustained winds will continue throughout the rest of the afternoon to evening.