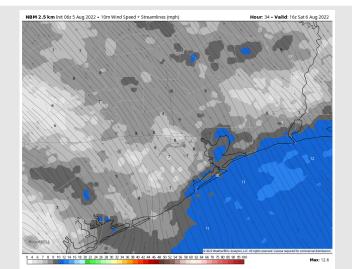

#### Precip Forecast: 4 PM CT

Visibility: Not anticipating fog concerns at this time.

Wind Speed

**11 AM CT** 