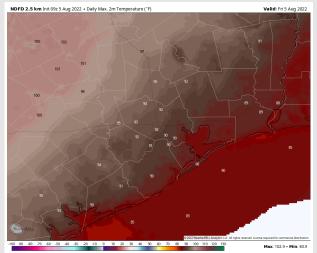

**Temps:** High temps today in the mid 80s F near the boarding station and low 90s F for all other stations.

#### Precip Forecast: 3 PM CT

Visibility: Not anticipating fog concerns at the time.

High Temps Friday