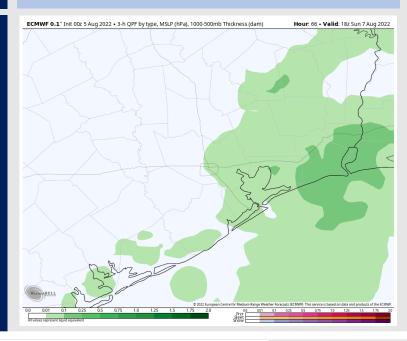

#### **Forecast Discussion**

**Precip:** A 30% chance for scattered showers/storms begins around 12AM Saturday with coverage increasing to 40-50% by 7AM. Locally heavy downpours, lightning and gusty wind is possible under the strongest cells. During the afternoon coverage will increase to 50-60% until around 3-4pm. After 4PM, better chances for rain will have moved to the N. Only a 20-30% chance for an isolated shower/storm will remain for stations the rest of the night.