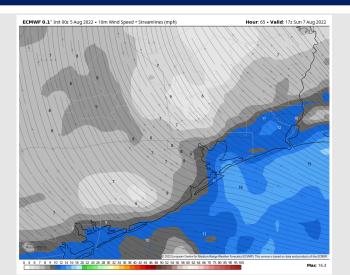

# Houston Pilots: Sun. 8/7/2022

#### **Forecast Discussion**

**Precip:** Scattered chances for showers/storms in the AM. Less of a threat into the early evening with better precip chances north of Houston Metro region.

Wind: Sustained winds out of the S/SE between 10-15 MPH before reducing to 5-10 MPH around the early morning hours. Getting into the late afternoon, anticipating sustained winds to pick up around 13-18 MPH with gusts up to 25MPH under stronger cells.