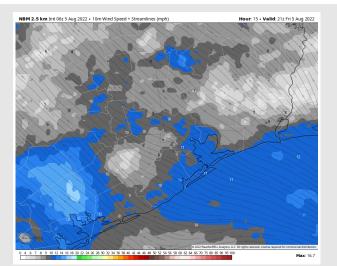

#### Precip Forecast: 4 PM CT

Visibility: Not anticipating fog concerns at this time.

Wind Speed

**11 AM CT** 

Wind: Sustained winds 8-13 MPH out of the S this morning. Winds then lighten after 7/8 AM through evening to 5-10 MPH sustained veering from the SE. Winds then pick back up to 10-15 MPH after 4/5 PM and continue for the rest of the overnight. Wind gusts up to 25-30 MPH possible under the strongest cells.