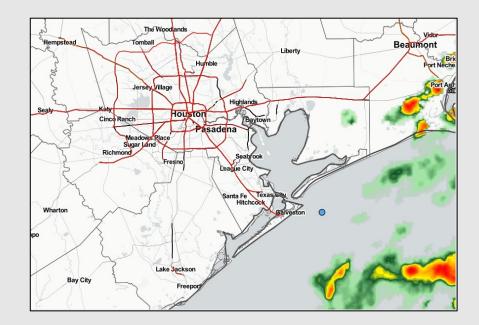

### Radar/ NWS Alerts: 5:00 AM CT

As always, please do not hesitate to reach out to us with any forecast questions via the chat option on the Weather Porthole or our on-call number, (317)-560-8122 press 1 for forecast questions.

#### **Forecast Discussion**

Precip: A 20-30% chance for scattered showers/thunderstorms this morning until 7AM. The threat for precip increases from 7 AM through 5 PM at a coverage of 50-70%. Rain looks to push north of the Boarding Stations after 6/7 PM. Locally heavy downpours, gusty winds and lightning are possible under stronger cells.

#### Precip Forecast: 3 PM CT

Visibility: Not anticipating fog concerns at the time.

High Temps Friday