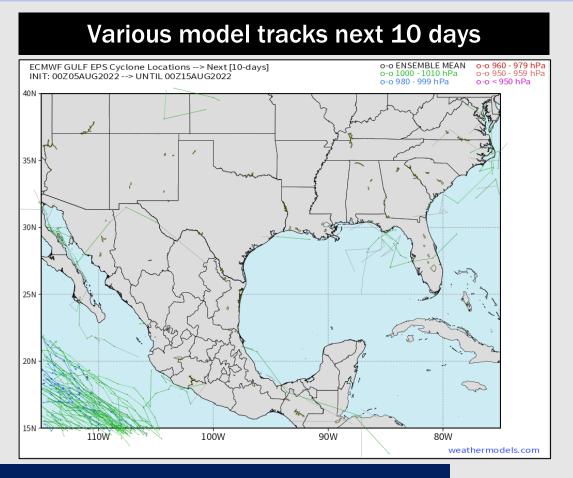

### **Houston Pilots Extended Range Tropical Report**

Not favoring any impactful tropical threats the next 7 days.