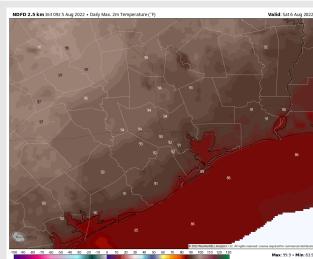

e strongest cells. During the afternoon coverage will increase to 50-60% until around 3-4pm. After 4PM, better chances for rain will have moved to the N. Only a 20-30% chance for an isolated shower/storm will remain for stations the rest of the night.

Wind: Sustained winds out of the S/SE 8-13 MPH throughout the AM with winds north of Morgan's Point calmer at 3-8 MPH. Around 11AM sustained winds pick up to 10-15 MPH with gusts up to ~20-30 MPH under strongest cells. These sustained winds will continue throughout the rest of the afternoon to evening.

**Temps:** High temps Saturday in the upper 80s F near the boarding station and in the lower 90s F at all other stations.

#### Precip Forecast: 4 PM CT



Visibility: Not anticipating fog concerns at this time.

Wind Speed

**11 AM CT** 





#### High Temps Saturday

# Houston Pilots: Sun. 8/7/2022



#### **Forecast Discussion**

**Precip:** Scattered chances for showers/storms in the AM. Less of a threat into the early evening with better precip chances north of Houston Metro region.

Wind: Sustained winds out of the S/SE between 10-15 MPH before reducing to 5-10 MPH around the early morning hours. Getting into the late afternoon, anticipating sustained winds to pick up around 13-18 MPH with gusts up to 25MPH under stronger cells.

**Temps:** High temps Sunday in the upper 80s F near the boarding station and in the low 90s F at all other stations.

Visibility: No fog is expected into the overnight hours.

#### Precip Forecast: 1 PM CT









High Temps Sunday

## Houston Pilots: 8/5/22





- Temperatures expected to be