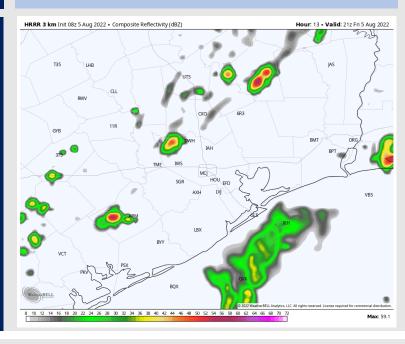

#### Precip Forecast: 3 PM CT

Visibility: Not anticipating fog concerns at the time.

High Temps Friday

#### **Forecast Discussion**

Precip: A 20-30% chance for scattered showers/thunderstorms this morning until 7AM. The threat for precip increases from 7 AM through 5 PM at a coverage of 50-70%. Rain looks to push north of the Boarding Stations after 6/7 PM. Locally heavy downpours, gusty winds and lightning are possible under stronger cells.