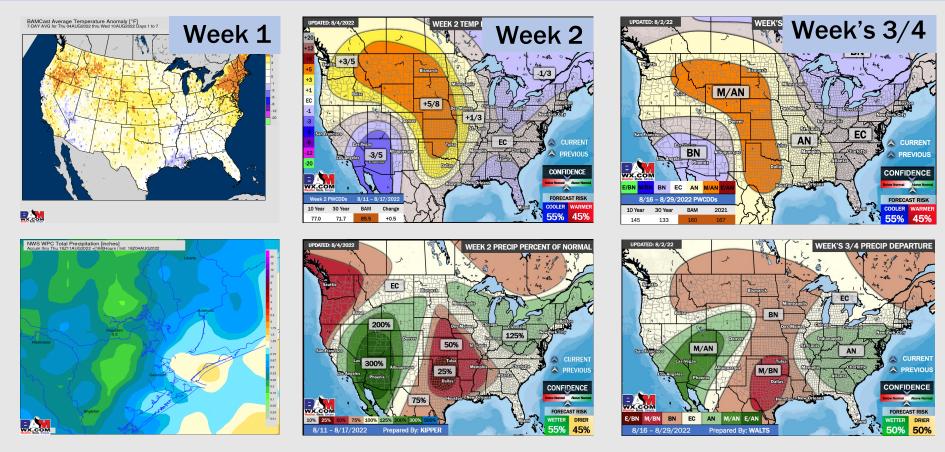

## Houston Pilots: 8/5/22

- Temperatures expected to be normal this week. Daily, scattered chances for precipitation will be possible over the next few days, but not widespread heavy threats at this time...more frequent precipitation chances look to increase Friday into the weekend.
- > Week 2 likely features normal risks for temperatures and below normal precipitation risks.
- The weeks <sup>3</sup>/<sub>4</sub> timeframe into mid-August looks to feature above normal temperatures and below normal risks for precip.