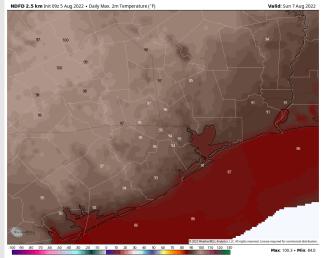

# Houston Pilots: Sun. 8/7/2022

**Temps:** High temps Sunday in the upper 80s F near the boarding station and in the low 90s F at all other stations.

Visibility: No fog is expected into the overnight hours.