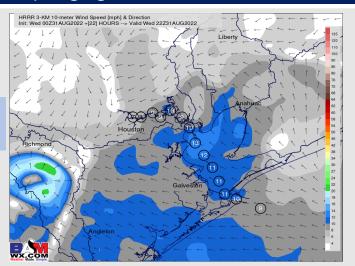

Wind: Winds generally out of the E (some variation to NE at times) at 5-10 MPH are favored until 2PM at the boarding station. After 2PM winds will come more out of the SE at 8-13 MPH and continue for the rest of the day/evening. Any iso t-storm could bring localized gusts 15-25 MPH, but most will not see this given lack of precip coverage.