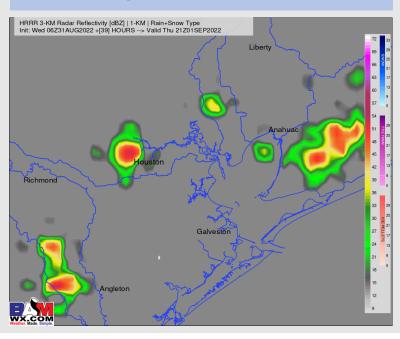

### **Forecast Discussion**

Precip: Today looks to be one of the drier days we've seen of late. Outside of a 10% chance of an iso shower after 7-8 AM, favoring a dry AM. Afternoon storm activity (1 PM – 6 PM) will sit around 20% before decreasing to 20% for the evening hours. Any percentages higher than 30% sit north of our stations. Anticipating most of the day to be dry.

#### **Precip Forecast: 3 PM CT**

Wind Speed 5 PM CT

**High Temps** 