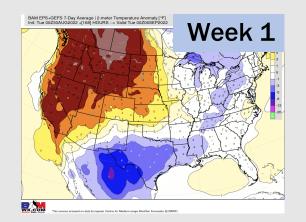

## **Houston Pilots: 8/31/22**

- > Temperatures expected to be below normal for the next week. Increased rainfall chances as storms move through the area the next several days.
- > Week 2 likely features below normal temperatures and above normal precipitation.
- > The weeks 3/4 timeframe into mid September looks to feature below normal temperatures and above normal risks for precip.