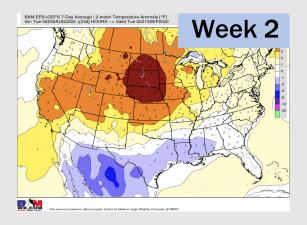

## **Houston Pilots: 8/31/22**

- > Temperatures expected to be below normal for the next week. Increased rainfall chances as storms move through the area the next several days.
- > Week 2 likely features below normal temperatures and above normal precipitation.
- > The weeks 3/4 timeframe into mid September looks to feature below normal temperatures and above normal risks for precip.