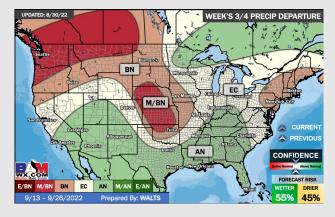

## **Houston Pilots: 8/31/22**

- > Temperatures expected to be below normal for the next week. Increased rainfall chances as storms move through the area the next several days.
- > Week 2 likely features below normal temperatures and above normal precipitation.
- > The weeks 3/4 timeframe into mid September looks to feature below normal temperatures and above normal risks for precip.