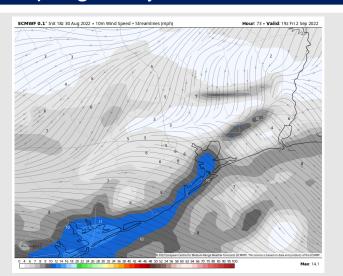

# Houston Pilots: Fri. 9/2/2022

Wind: Winds mostly out of the ENE until noon with speeds of 5-8 MPH further inland and 8-13 MPH towards the boarding station. After noon, winds shift to coming from the SE with speeds staying the same as in the AM hours.

#### **Precip Forecast: 2 PM CT**

Wind Speed 2 PM CT

High Temps Friday