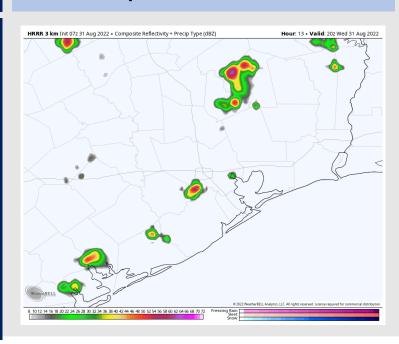

### **Forecast Discussion**

Precip: Today looks to be one of the drier days we've seen of late. Outside of a 10% chance of an iso shower after 7-8 AM, favoring a dry AM. Afternoon storm activity (1 PM – 6 PM) will sit around 20% before decreasing to 20% for the evening hours. Any percentages higher than 30% sit north of our stations. Anticipating most of the day to be dry.