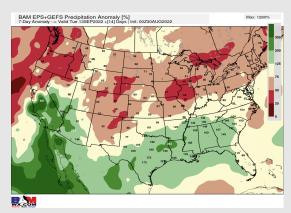

## **Houston Pilots: 8/31/22**

- > Temperatures expected to be below normal for the next week. Increased rainfall chances as storms move through the area the next several days.
- > Week 2 likely features below normal temperatures and above normal precipitation.
- > The weeks 3/4 timeframe into mid September looks to feature below normal temperatures and above normal risks for precip.