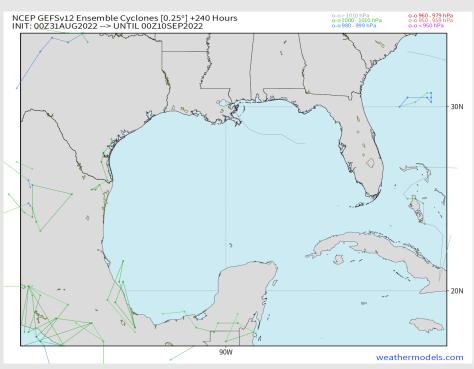

### **American Data Tracks Next 10 Days**

No tropical threats over the next 7-10 days in the Gulf Of Mexico. Any tropical activity will stay confined to the Atlantic.