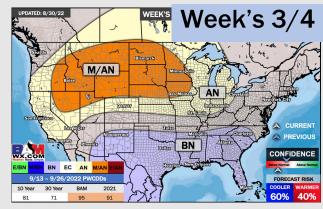

## **Houston Pilots: 8/31/22**

- > Temperatures expected to be below normal for the next week. Increased rainfall chances as storms move through the area the next several days.
- > Week 2 likely features below normal temperatures and above normal precipitation.
- > The weeks 3/4 timeframe into mid September looks to feature below normal temperatures and above normal risks for precip.