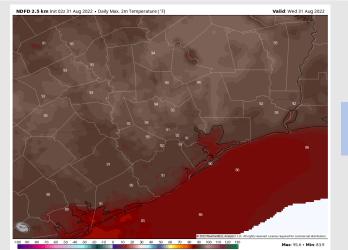

Temps: High temps today in the mid 80s near the boarding station and in the low 90s F at all other stations.

Visibility: Not anticipating fog concerns at this time.

#### **Precip Forecast: 3 PM CT**

Wind Speed 5 PM CT

**High Temps** 