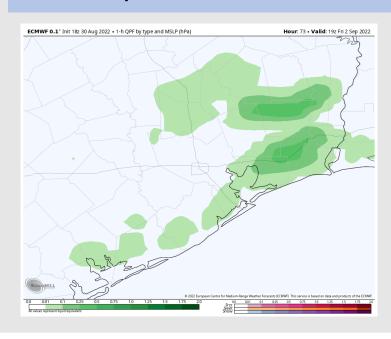

# Houston Pilots: Fri. 9/2/2022

### **Forecast Discussion**

Precip: Chances of isolated storms closer to coast of around 20% until 4 AM until 1 PM. After 1 PM, chances increase to 40% for all stations until 8 PM, then decrease back down to 20% for rest of the evening.

#### **Precip Forecast: 2 PM CT**

Wind Speed 2 PM CT

High Temps Friday