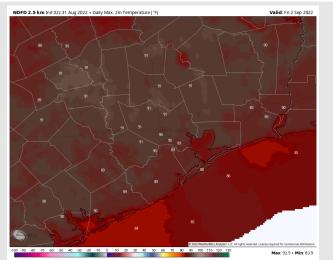

# Houston Pilots: Fri. 9/2/2022

Temps: High temps in the mid 80s near the boarding station and high 80s up to 90F at all other stations.

**Visibility:** Not anticipating visibility concerns at this time.

#### **Precip Forecast: 2 PM CT**

Wind Speed 2 PM CT

High Temps Friday