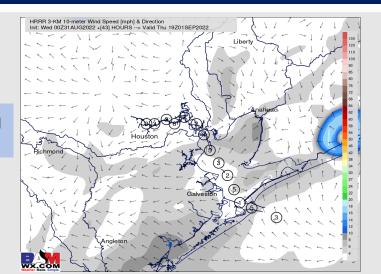

Wind: Winds generally out of the E (some variation to NE at times) at 5-10 MPH are favored until 2PM at the boarding station. After 2PM winds will come more out of the SE at 8-13 MPH and continue for the rest of the day/evening. Any iso t-storm could bring localized gusts 15-25 MPH, but most will not see this given lack of precip coverage.

#### **Precip Forecast: 3 PM CT**

Wind Speed 5 PM CT

**High Temps** 