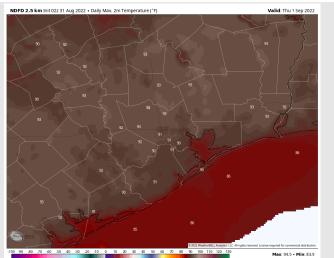

Temps: High temps in the mid 80s F near the boarding station and in the near to low 90s F at all other stations.

**Visibility:** Not anticipating any fog concerns at this time (patchy fog N of the stations possible in the AM hours).

#### **Precip Forecast: 2 PM CT**

Wind Speed 11 AM CT

High Temps Thurs