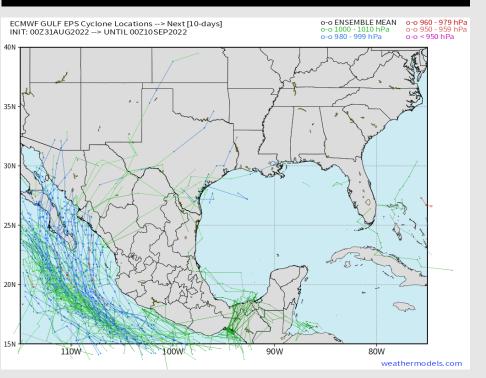

### **European Data Tracks Next 10 Days**

### **American Data Tracks Next 10 Days**

No tropical threats over the next 7-10 days in the Gulf Of Mexico. Any tropical activity will stay confined to the Atlantic.