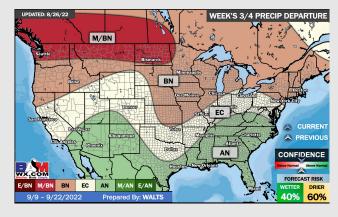

## Houston Pilots: 8/29/22

- > Temperatures expected to be below normal for the next week. Increased rainfall chances as storms move through the area the next several days.
- > Week 2 likely features below normal temperatures and above normal precipitation.
- > The weeks 3/4 timeframe into mid September looks to feature below normal temperatures and above normal risks for precip.