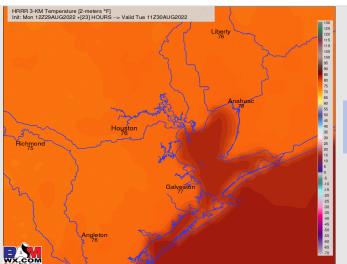

Temps: High temps Tuesday in the mid 80s F near the boarding station and in the upper 80s F near 90s F at all other stations.

Visibility: Not anticipating fog concerns at this time, but heavy rain will reduce visibility.

#### **Precip Forecast: 1 PM CT**

High Temps Tuesday