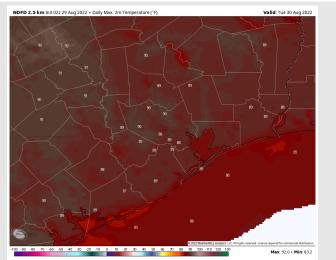

Temps: High temps Tuesday in the mid 80s F near the boarding station and in the upper 80s F near 90s F at all other stations.

Visibility: Not anticipating fog concerns at this time, but heavy rain will reduce visibility.

#### **Precip Forecast: 1 PM CT**

High Temps Tuesday