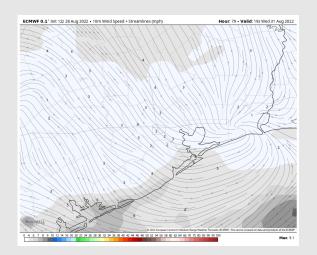

Wind: Variable winds of 2-7 MPH Wednesday until 1PM. After 1PM winds will veer from the E 3-8 MPH and continue for the rest of the day/evening. Gusts of 15 MPH possible under stronger storms.

Temps: High temps Wednesday in the mid 80s near the boarding station and in the upper 80s F / near 90 F at all other stations.

#### **Precip Forecast: 8 AM CT**

Wind Speed 2 PM CT

High Temps Wednesday