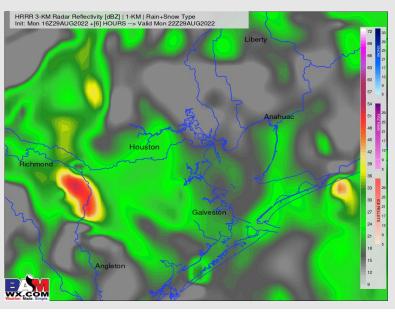

#### **Precip Forecast: 6 PM CT**

Wind Speed 1 AM CT

Low Temps Tuesday AM

### **Forecast Discussion**

Precip: Scattered showers and thunderstorms will continue to move through the area here out through the evening hours. After 8PM, expecting only a 20-30% chance for an isolated shower/storm into the overnight with mainly dry conditions. Locally heavy downpours and stronger wind gusts possible under any of these stronger cells.

Wind: Expecting winds the rest of the day to be 10-15 MPH with gusts 15-20 MPH possible at the boarding station. Wind direction will generally out of the S/SE. We will need to watch for elevated gusts reaching 25-35 MPH under some heavier cells, but this is not expected to be widespread.