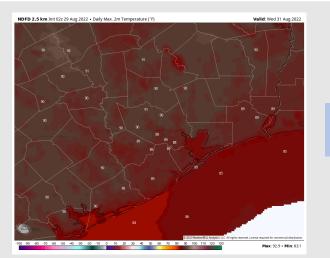

Temps: High temps Tuesday in the mid 80s F near the boarding station and in the upper 80s F near 90s F at all other stations.

Visibility: Not anticipating fog concerns at this time, but heavy rain will reduce visibility.

Wind: Variable winds of 2-7 MPH Wednesday until 1PM. After 1PM winds will veer from the E 3-8 MPH and continue for the rest of the day/evening. Gusts of 15 MPH possible under stronger storms.

Temps: High temps Wednesday in the mid 80s near the boarding station and in the upper 80s F / near 90 F at all other stations.