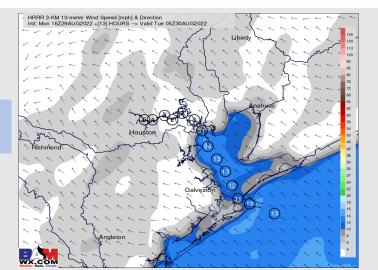

Wind: Expecting winds the rest of the day to be 10-15 MPH with gusts 15-20 MPH possible at the boarding station. Wind direction will generally out of the S/SE. We will need to watch for elevated gusts reaching 25-35 MPH under some heavier cells, but this is not expected to be widespread.

See slides below for official thoughts on winds.