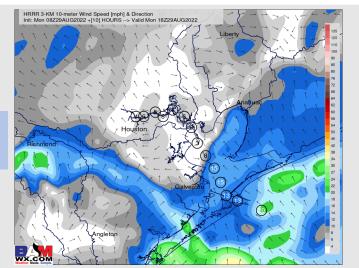

Wind: Expecting winds the rest of the day to be 10-15 MPH with gusts 15-20 MPH possible at the boarding station. Wind direction will generally out of the S/SE. We will need to watch for elevated gusts reaching 25-35 MPH under some heavier cells, but this is not expected to be widespread.

#### **Precip Forecast: 6 PM CT**

Wind Speed 1 AM CT

Low Temps Tuesday AM