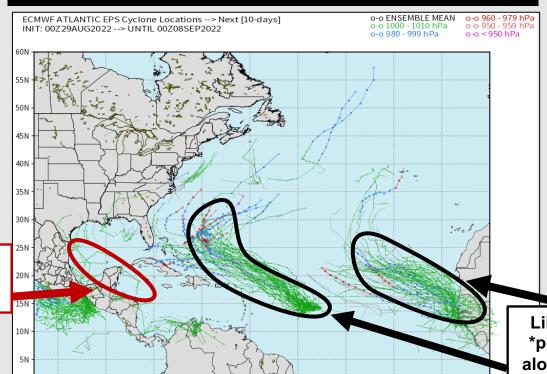

### **Houston Pilots Extended Range Tropical Report**

### **European Data Tropical Tracks Next 10 Days**

50W

60W

40W

30W

Lower threat overall, but will still continue to be monitored.

No direct tropical threat for Houston expected over the next 7 days, however continuing to monitor increasing activity in the Atlantic. While a limited window exists in the Caribbean for development of a tropical system, favoring activity to remain south of the Houston area at this time. Atlantic activity looking to stay in the Atlantic.

90W

80W

70W

100W

Likely out to sea with any \*potential\* impact coming along the E Coast. Concern for any Gulf impacts are low until any development occurs.