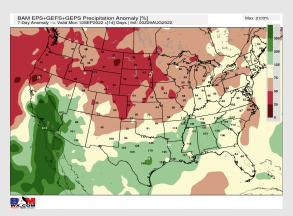

## Houston Pilots: 8/29/22

- > Temperatures expected to be below normal for the next week. Increased rainfall chances as storms move through the area the next several days.
- > Week 2 likely features below normal temperatures and above normal precipitation.
- > The weeks 3/4 timeframe into mid September looks to feature below normal temperatures and above normal risks for precip.