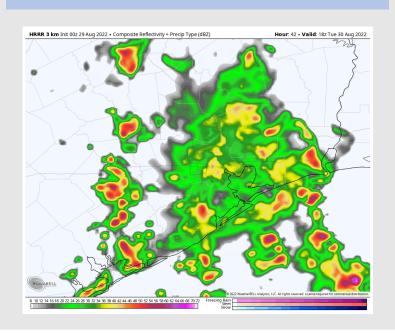

### **Forecast Discussion**

Precip: Scattered showers and thunderstorms will continue to move through the area here out through the evening hours. After 8PM, expecting only a 20-30% chance for an isolated shower/storm into the overnight with mainly dry conditions. Locally heavy downpours and stronger wind gusts possible under any of these stronger cells.

#### **Precip Forecast: 6 PM CT**

Wind Speed 1 AM CT

Low Temps Tuesday AM