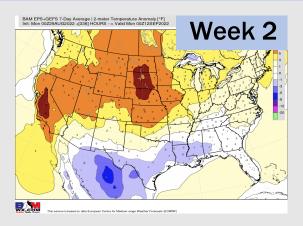

## Houston Pilots: 8/29/22

- > Temperatures expected to be below normal for the next week. Increased rainfall chances as storms move through the area the next several days.
- > Week 2 likely features below normal temperatures and above normal precipitation.
- > The weeks 3/4 timeframe into mid September looks to feature below normal temperatures and above normal risks for precip.