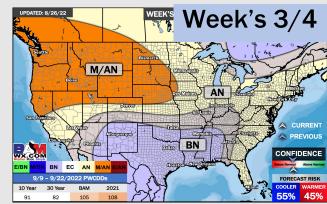

## Houston Pilots: 8/29/22

- > Temperatures expected to be below normal for the next week. Increased rainfall chances as storms move through the area the next several days.
- > Week 2 likely features below normal temperatures and above normal precipitation.
- > The weeks 3/4 timeframe into mid September looks to feature below normal temperatures and above normal risks for precip.