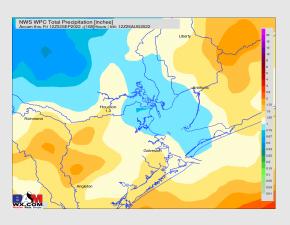

s Tuesday

# Houston Pilots: Wed. 8/31/2022





### **Forecast Discussion**

Precip: Anticipating scattered showers/storms Wednesday to begin around 4-6AM at 40% covers. Midday storm activity will decrease to 10% then resume around 3PM, however the better coverage will be north of Houston Metro.

Wind: Variable winds of 2-7 MPH Wednesday until 1PM. After 1PM winds will veer from the E 3-8 MPH and continue for the rest of the day/evening. Gusts of 15 MPH possible under stronger storms.

Temps: High temps Wednesday in the mid 80s near the boarding station and in the upper 80s F / near 90 F at all other stations.

**Visibility:** Not anticipating fog concerns at this time.

#### **Precip Forecast: 8 AM CT**



Wind Speed 2 PM CT





High Temps Wednesday

## Houston Pilots: 8/29/22















- > Temperatures expected to be below normal for the next week. Increased rainfall chances as storms move through the area the next several days.
- > Week 2 likely features below normal temperatures and above normal precipitation.
- > The weeks 3/4 timeframe into mid September looks to feature below normal temperatures and above normal risks for precip.