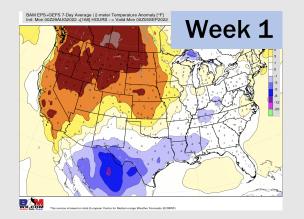

## Houston Pilots: 8/29/22

- > Temperatures expected to be below normal for the next week. Increased rainfall chances as storms move through the area the next several days.
- > Week 2 likely features below normal temperatures and above normal precipitation.
- > The weeks 3/4 timeframe into mid September looks to feature below normal temperatures and above normal risks for precip.