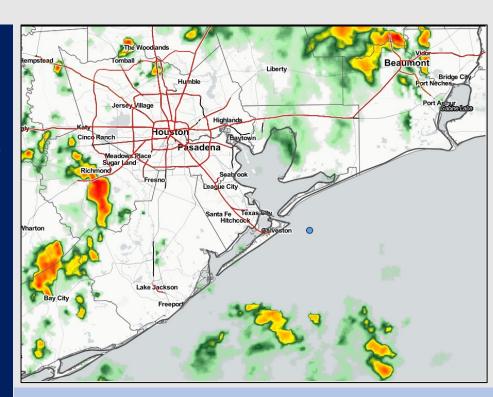

Radar/ NWS Alerts: 1:00 PM CT

As always, please do not hesitate to reach out to us with any forecast questions via the chat option on the Weather Porthole or our on-call number, (317)-560-8122 press 1 for forecast questions.

### **Forecast Discussion**

Precip: Scattered showers and thunderstorms will continue to move through the area here out through the evening hours. After 8PM, expecting only a 20-30% chance for an isolated shower/storm into the overnight with mainly dry conditions. Locally heavy downpours and stronger wind gusts possible under any of these stronger cells.

Wind: Expecting winds the rest of the day to be 10-15 MPH with gusts 15-20 MPH possible at the boarding station. Wind direction will generally out of the S/SE. We will need to watch for elevated gusts reaching 25-35 MPH under some heavier cells, but this is not expected to be widespread.

Temps: Lows will be in the upper 70s to lower 80s for most stations.

Visibility: Not anticipating any fog concerns at this time, but rain will likely hold periods of limited visibility.