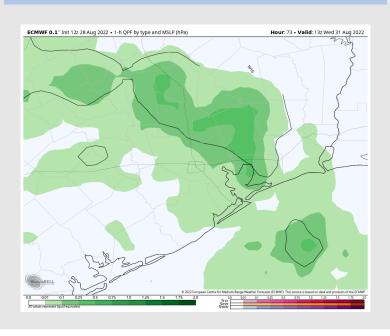

### **Forecast Discussion**

Precip: Anticipating scattered showers/storms Wednesday to begin around 4-6AM at 40% covers. Midday storm activity will decrease to 10% then resume around 3PM, however the better coverage will be north of Houston Metro.

#### **Precip Forecast: 8 AM CT**

Wind Speed 2 PM CT

High Temps Wednesday