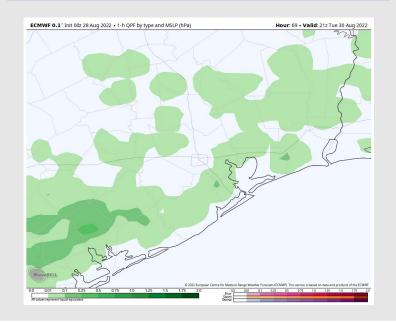

### **Forecast Discussion**

Wind Speed 3 PM CT

**Precip:** Scattered showers/storms in the AM hours. Possible break from precip in the early afternoon before coverage again increases in the late afternoon lasting until late Tuesday night.

#### Precip Forecast: 4 PM CT