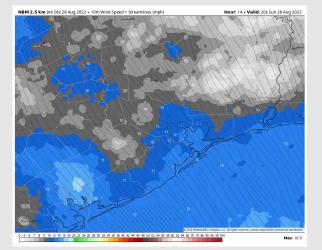

Wind: Winds out of the S/SE 10-13 MPH in the early AM out near the boarding station. Winds lighter further inland at 2-7 MPH. Winds shift from the SE around 11 AM and pick up to 10-15 MPH for the rest. of the evening. Wind gusts of up to 30 MPH possible under stronger storms.