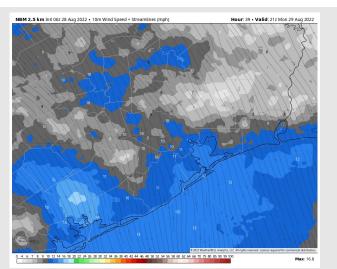

Wind: Winds out of the S/SE 10-13 MPH in the early AM out near the boarding station. Winds lighter further inland at 2-7 MPH. Winds shift from the SE around 11 AM and pick up to 10-15 MPH for the rest. of the evening. Wind gusts of up to 30 MPH possible under stronger storms.