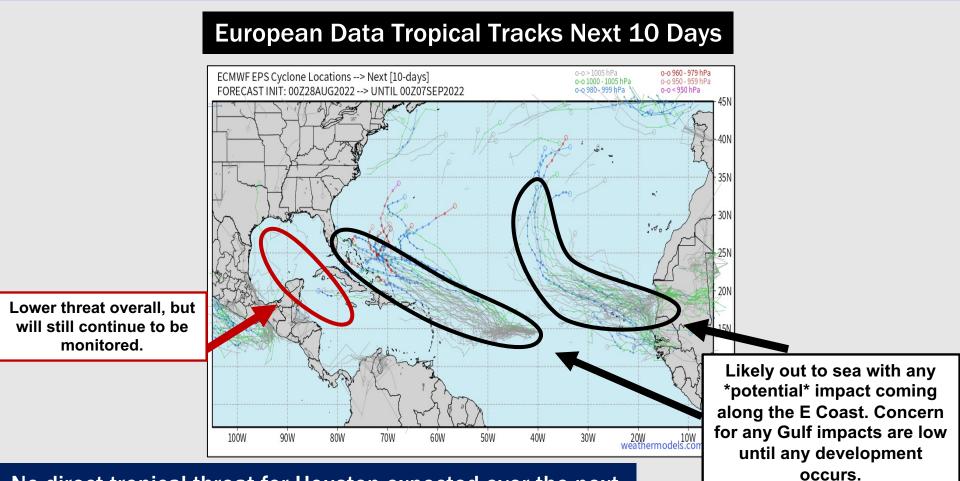

### **Houston Pilots Extended Range Tropical Report**

No direct tropical threat for Houston expected over the next 7 days, however continuing to monitor increasing activity activity in the Atlantic. While a limited window exists in the Caribbean for development of a tropical system, favoring activity to remain south of Houston area at this time due to upper level winds.