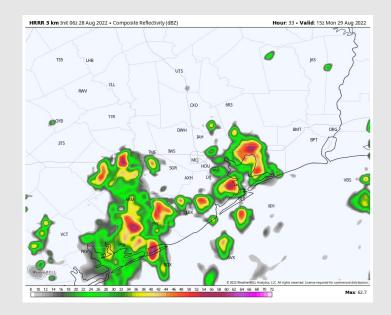

### Precip Forecast: 3 PM CT

Precip: Scattered, 20% showers/storms along the coastline and near the boarding station beginning around 10:30AM. By 3PM, scattered storm chances to move inland likely impacting all stations in a hit and miss fashion through 10 PM. Locally heavy downpours, wind gusts and lightning are possible under the strongest cells.