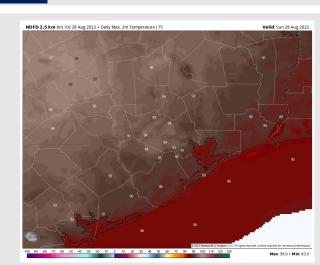

**Temps:** High temps Sunday in the mid 80s F near the boarding station and in the lower 90s F at all other stations.

Visibility: Not anticipating fog concerns at this time.

High Temps Today