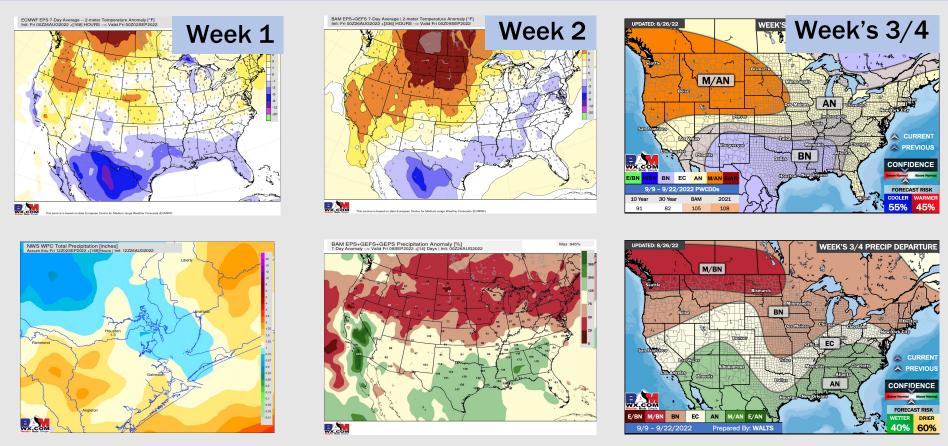

### Houston Pilots: 8/28/22

- Temperatures expected to be below normal for the next week. Increased rainfall chances as storms move through the area the next several days.
- > Week 2 likely features below normal temperatures and above normal precipitation.
- The weeks <sup>3</sup>/<sub>4</sub> timeframe into mid September looks to feature below normal temperatures and above normal risks for precip.