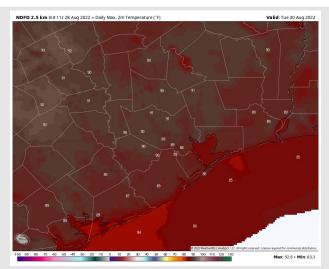

Wind: Winds variable throughout the day with at speeds of 2-7 MPH for all locations. Stronger winds near the boarding station at 10-13 MPH in the early AM hours.

**Temps:** High temps Tuesday in the mid 80s F near the boarding station and in the upper 80s F to near 90s F at all other stations.

#### High Temps Tuesday