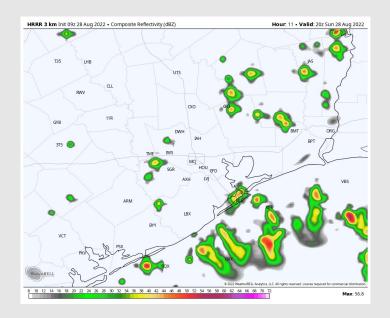

### Precip Forecast: 3 PM CT

Precip: Scattered, 20% showers/storms along the coastline and near the boarding station beginning around 10:30AM. By 3PM, scattered storm chances to move inland likely impacting all stations in a hit and miss fashion through 10 PM. Locally heavy downpours, wind gusts and lightning are possible under the strongest cells.