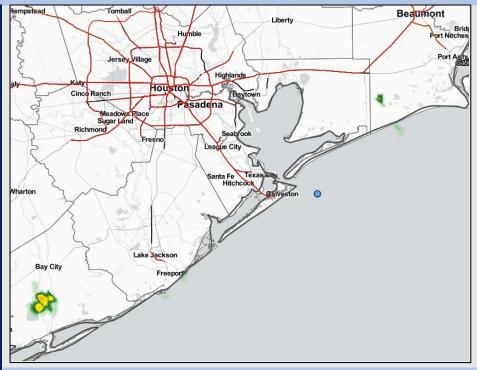

Radar/ NWS Alerts: 6:45 AM CT

As always, please do not hesitate to reach out to us with any forecast questions via the chat option on the Weather Porthole or our on-call number, (317)-560-8122 press 1 for forecast questions.