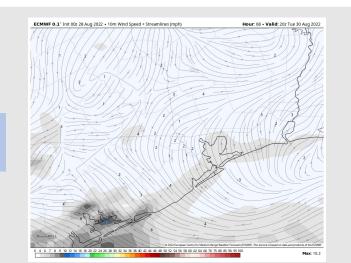

### **Forecast Discussion**

Wind Speed 3 PM CT

**Precip:** Scattered showers/storms in the AM hours. Possible break from precip in the early afternoon before coverage again increases in the late afternoon lasting until late Tuesday night.

Wind: Winds variable throughout the day with at speeds of 2-7 MPH for all locations. Stronger winds near the boarding station at 10-13 MPH in the early AM hours.

**Temps:** High temps Tuesday in the mid 80s F near the boarding station and in the upper 80s F to near 90s F at all other stations.