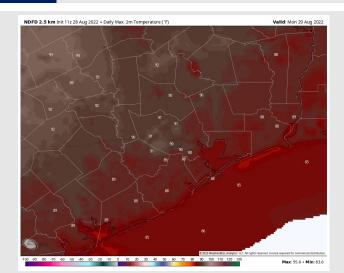

**Temps:** High temps Monday will be in the mid 80s F near the boarding station and in the upper 80s F to near 90s F at all other stations.

Visibility: Not anticipating any fog concerns at this time.

#### High Temps Monday