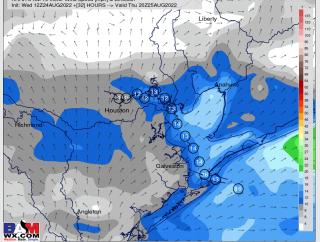

tarting around 1 PM and last throughout the afternoon at the boarding station (before tapering in the evening). Pockets of moderate to heavy rain and lighting will be possible.

Wind: Sustained winds in the AM out of the S/SW at 8-13 MPH. near the boarding station. Winds lighter north of the boarding station at 3-7 MPH. After 7AM, winds shift to out of the W at 5-10 MPH around the Houston Metro Area, with stronger winds near the boarding station sustained at 10-15 MPH. Gusts of 20-25 MPH will be possible under heavier pulses of rain, however this is not expected to be widespread.

**Temps:** High temps Thursday in the mid 80s near the boarding point and upper 80s to low 90s for all other stations.

#### Precip Forecast: 4 PM CT



Visibility: Not anticipating fog concerns at this time.







High Temps Thu

## Houston Pilots: Fri. 8/26/2022



#### **Forecast Discussion**

**Precip:** Chances of scattered rainfall/storms south of Morgan's Point during the AM hours. Some isolated showers/storms in the early afternoon closer toward the HOU Metro area, with better chances of rain in the late afternoon to evening timeframe.

Wind: Winds start out of the WSW in the early morning hours. They will veer to come out of the NE around noon and SE in the midafternoon. Winds will be calmer at 5-10 MPH until around 3 PM, then increase to 8-13 MPH.

**Temps:** Highs on Friday will be in the lower 90s for most places and mid 80s near the boarding station.

#### Precip Forecast: 8 AM CT



#### Visibility: Not anticipating fog concerns at this time.



Wind Speed 5 PM CT



High Temps FRI