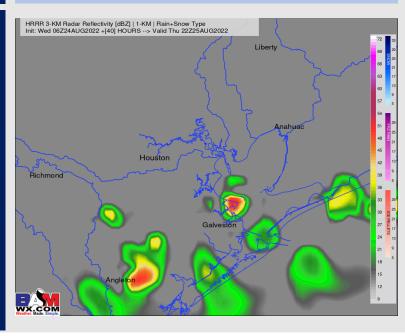

#### **Forecast Discussion**

**Precip:** Scattered showers/storms will continue through the day today. There will be breaks here and there between pockets of precipitation, however, there looks to be better coverage of precip out through 8-9 PM before chances/coverage weakens some. Pockets of moderate to heavy rain will be possible with lightning in any cells.