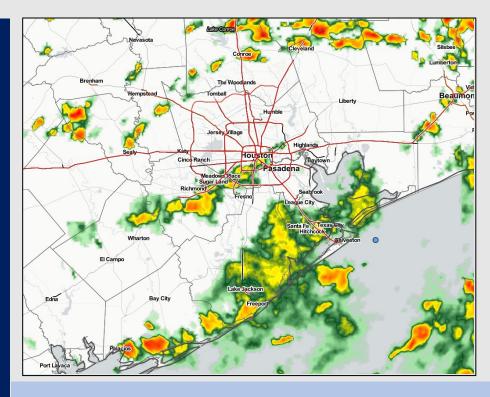

Radar/ NWS Alerts: 1:30 PM CT

As always, please do not hesitate to reach out to us with any forecast questions via the chat option on the Weather Porthole or our on-call number, (317)-560-8122 press 1 for forecast questions.

#### **Forecast Discussion**

**Precip:** Scattered showers/storms will continue through the day today. There will be breaks here and there between pockets of precipitation, however, there looks to be better coverage of precip out through 8-9 PM before chances/coverage weakens some. Pockets of moderate to heavy rain will be possible with lightning in any cells.

Wind: Winds will continue out of the WSW at 10-15 MPH with gusts 15-20 MPH possible near the boarding station out through ~5-6 PM. Pockets of precip may offer up slightly higher wind gusts of 25-30 MPH at times. Given the on/off nature of precip, winds will likely a vary a bit in speeds. Winds after 5-6 PM will be 5-10 MPH sustained at the boarding station through overnight.