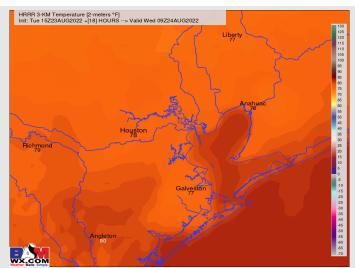

**Temps:** Lows Thursday AM will be in the mid to upper 70s.

Visibility: Not anticipating fog concerns at this time, but heavier pulses of rain can reduce visibility.

#### Precip Forecast: 7 PM CT

Low Temps Thu AM