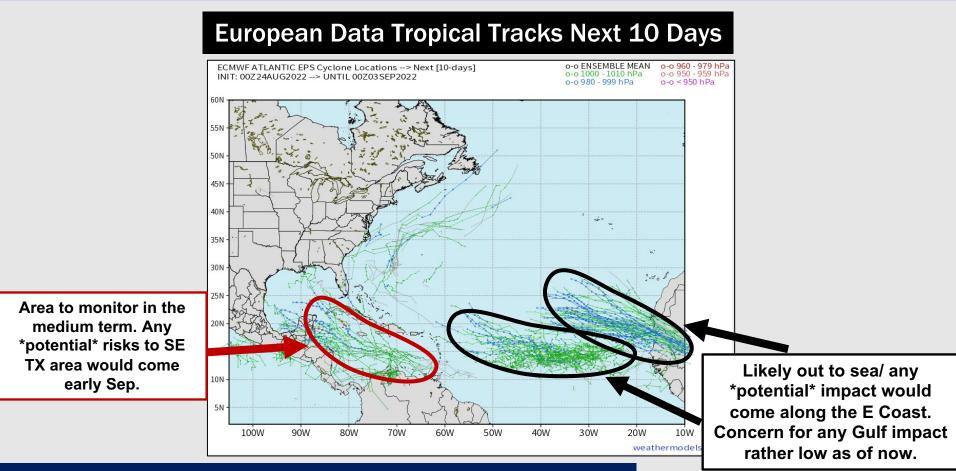

#### **Houston Pilots Extended Range Tropical Report**

No direct tropical threat for Houston expected over the next 7 days, however data over the last 24 hours has been picking up more on a risk to watch in the Caribbean. This wave has yet to even form so far more questions than answers in regards to any details. IF anything does come of this wave and IF it is able to sustain itself into the Western Gulf, and \*potential\* impacts would not likely come until the Sep 2-5 timeframe.