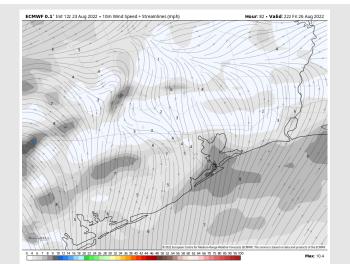

Wind: Winds start out of the WSW in the early morning hours. They will veer to come out of the NE around noon and SE in the midafternoon. Winds will be calmer at 5-10 MPH until around 3 PM, then increase to 8-13 MPH.

#### Visibility: Not anticipating fog concerns at this time.

Wind Speed 5 PM CT

High Temps FRI