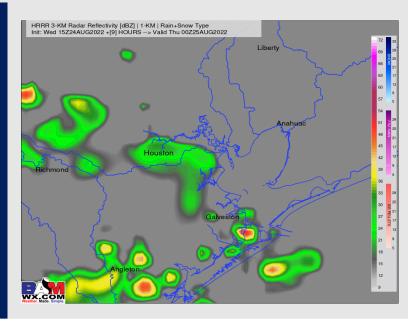

#### **Forecast Discussion**

**Precip:** While precip likely lets up for the overnight hours into very early Thu AM, there will still be a 20% chance of an isolated shower/t-storm. Scattered showers/storms chances then pick back up throughout the day. Chances of storms will be around 40% starting at 8 AM and increase to 50-60% starting around 1 PM and last throughout the afternoon at the boarding station (before tapering in the evening). Pockets of moderate to heavy rain and lighting will be possible.

Wind: Sustained winds in the AM out of the S/SW at 8-13 MPH. near the boarding station. Winds lighter north of the boarding station at 3-7 MPH. After 7AM, winds shift to out of the W at 5-10 MPH around the Houston Metro Area, with stronger winds near the boarding station sustained at 10-15 MPH. Gusts of 20-25 MPH will be possible under heavier pulses of rain, however this is not expected to be widespread.