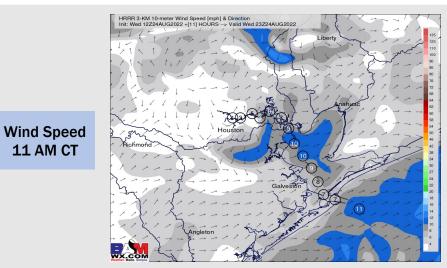

Wind: Winds will continue out of the WSW at 10-15 MPH with gusts 15-20 MPH possible near the boarding station out through ~5-6 PM. Pockets of precip may offer up slightly higher wind gusts of 25-30 MPH at times. Given the on/off nature of precip, winds will likely a vary a bit in speeds. Winds after 5-6 PM will be 5-10 MPH sustained at the boarding station through overnight.