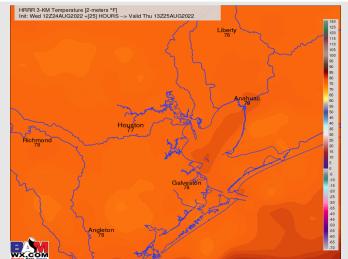

**Temps:** Lows Thursday AM will be in the mid to upper 70s.

Visibility: Not anticipating fog concerns at this time, but heavier pulses of rain can reduce visibility.