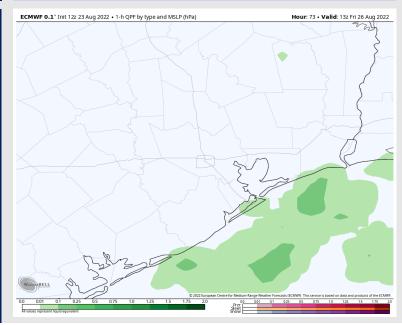

stations.

#### Precip Forecast: 4 PM CT



Visibility: Not anticipating fog concerns at this time.







High Temps Thu

## Houston Pilots: Fri. 8/26/2022



#### **Forecast Discussion**

**Precip:** Chances of scattered rainfall/storms south of Morgan's Point during the AM hours. Some isolated showers/storms in the early afternoon closer toward the HOU Metro area, with better chances of rain in the late afternoon to evening timeframe.

Wind: Winds start out of the WSW in the early morning hours. They will veer to come out of the NE around noon and SE in the midafternoon. Winds will be calmer at 5-10 MPH until around 3 PM, then increase to 8-13 MPH.

**Temps:** Highs on Friday will be in the lower 90s for most places and mid 80s near the boarding station.

#### Precip Forecast: 8 AM CT



#### Visibility: Not anticipating fog concerns at this time.



Wind Speed 5 PM CT



High Temps FRI

### Houston Pilots: 8/24/22





- Temperatures expected to be below normal this week. Increased rainfall chances as storms move through the area the next several days.
- > Week 2 likely features below normal temperatures and above normal precipitation.
- The weeks <sup>3</sup>/<sub>4</sub> timeframe into mid September looks to feature below normal temperatures and above normal risks for precip.