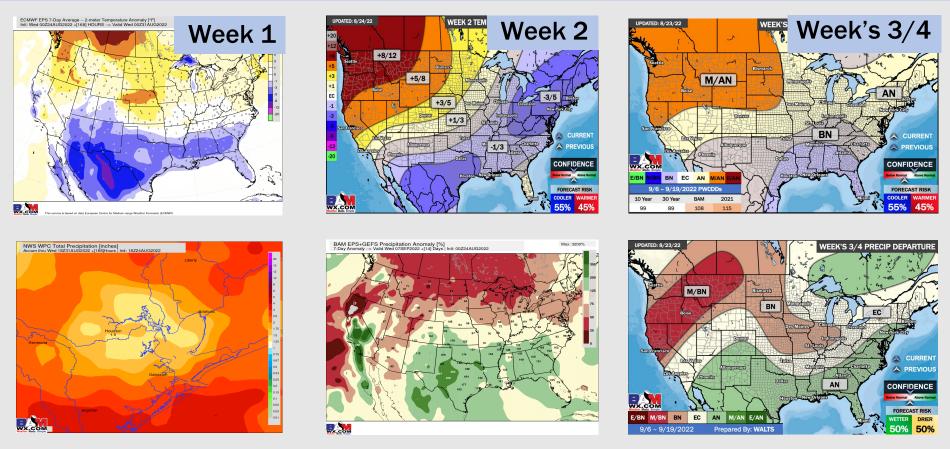

### Houston Pilots: 8/24/22

- Temperatures expected to be below normal this week. Increased rainfall chances as storms move through the area the next several days.
- > Week 2 likely features below normal temperatures and above normal precipitation.
- The weeks <sup>3</sup>/<sub>4</sub> timeframe into mid September looks to feature below normal temperatures and above normal risks for precip.