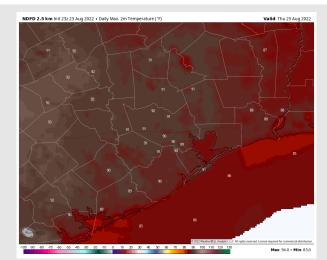

**Temps:** Lows Thursday AM will be in the mid to upper 70s.

Visibility: Not anticipating fog concerns at this time, but heavier pulses of rain can reduce visibility.

#### Precip Forecast: 7 PM CT

Low Temps Thu AM