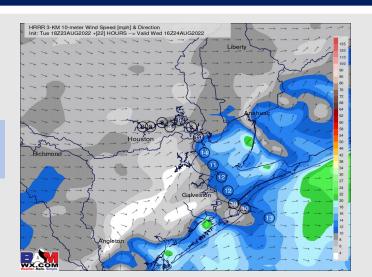

Wind: Winds will generally be out of the WSW at 10-15 MPH with gusts 15-20 MPH possible near the boarding station for much of the day. Pockets of precip may offer up slightly higher wind gusts of 25-30 MPH at times. Given the on/off nature of precip, winds will likely a vary a bit in speeds.

#### Precip Forecast: 12 PM CT

Wind Speed 11 AM CT

**High Temps** 