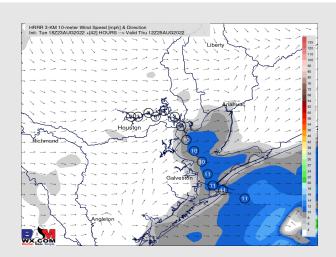

Wind: Winds will generally be out of the WSW at 10-15 MPH with gusts 15-20 MPH possible near the boarding station for much of the day. Pockets of precip may offer up slightly higher wind gusts of 25-30 MPH at times. Given the on/off nature of precip, winds will likely a vary a bit in speeds.

#### Precip Forecast: 12 PM CT

Wind Speed 11 AM CT

**High Temps** 