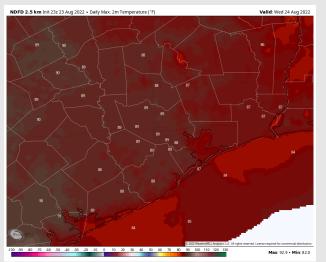

Temps: High temps today in the mid 80s F near the boarding station and in the upper 80s F at all other stations.

Visibility: Not anticipating fog concerns at this time, but heavier pulses of rain can reduce visibility.

#### Precip Forecast: 12 PM CT

Wind Speed 11 AM CT

**High Temps** 