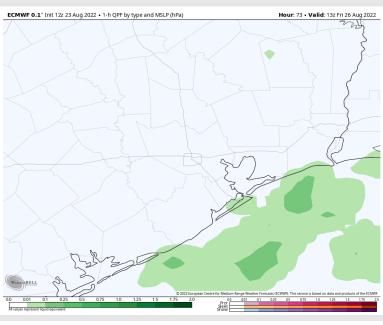

#### **Forecast Discussion**

Precip: Chances of scattered rainfall/storms south of Morgan's Point during the AM hours. Some isolated showers/storms in the early afternoon closer toward the HOU Metro area, with better chances of rain in the late afternoon to evening timeframe.

#### **Precip Forecast: 8 AM CT**

Wind Speed 5 PM CT

High Temps FRI