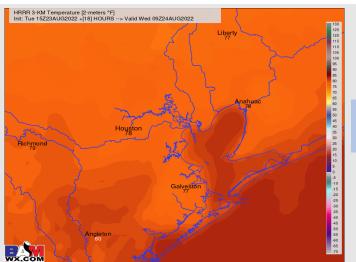

Temps: High temps today in the mid 80s F near the boarding station and in the upper 80s F at all other stations.

Visibility: Not anticipating fog concerns at this time, but heavier pulses of rain can reduce visibility.

#### Precip Forecast: 12 PM CT

Wind Speed 11 AM CT

**High Temps** 