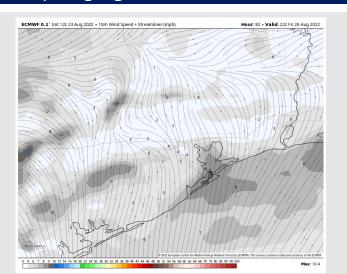

Wind: Winds start out of the WSW in the early morning hours. They will veer to come out of the NE around noon and SE in the midafternoon. Winds will be calmer at 5-10 MPH until around 3 PM, then increase to 8-13 MPH.

#### **Precip Forecast: 8 AM CT**

Wind Speed 5 PM CT

High Temps FRI