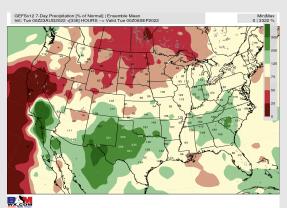

## **Houston Pilots: 8/24/22**

- Temperatures expected to be below normal this week. Increased rainfall chances as storms move through the area the next several days.
- Week 2 likely features near normal temperatures and near normal precipitation.
- > The weeks 3/4 timeframe into mid September looks to feature below normal temperatures and above normal risks for precip.