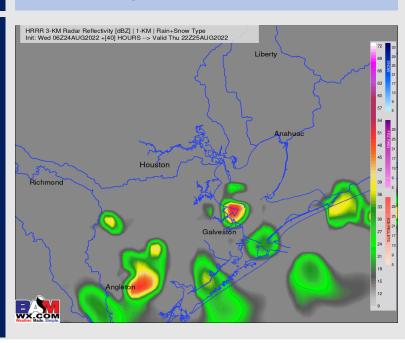

#### **Forecast Discussion**

Precip: While precip likely lets up for the overnight hours into very early Thu AM, there will still be a 20% chance of an isolated shower/t-storm. Scattered showers/storms chances then pick back up throughout the day. Chances of storms will be around 30% starting at 8 AM and increase to 50-60% starting around 1 PM and last throughout the afternoon at the boarding station. Pockets of moderate to heavy rain and lighting will be possible.

#### **Precip Forecast: 4 PM CT**

Wind Speed 7 AM CT

High Temps Thu