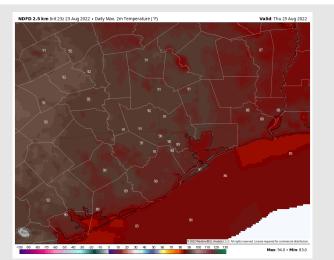

Temps: High temps today in the mid 80s F near the boarding station and in the upper 80s F at all other stations.

Visibility: Not anticipating fog concerns at this time, but heavier pulses of rain can reduce visibility.

#### Precip Forecast: 12 PM CT

Wind Speed 11 AM CT

**High Temps** 