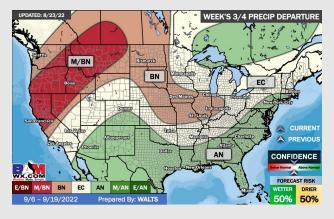

## **Houston Pilots: 8/24/22**

- Temperatures expected to be below normal this week. Increased rainfall chances as storms move through the area the next several days.
- Week 2 likely features near normal temperatures and near normal precipitation.
- > The weeks 3/4 timeframe into mid September looks to feature below normal temperatures and above normal risks for precip.