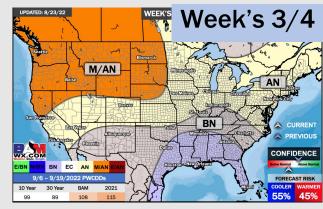

## **Houston Pilots: 8/24/22**

- Temperatures expected to be below normal this week. Increased rainfall chances as storms move through the area the next several days.
- Week 2 likely features near normal temperatures and near normal precipitation.
- > The weeks 3/4 timeframe into mid September looks to feature below normal temperatures and above normal risks for precip.