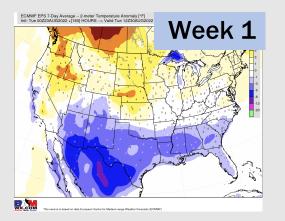

## **Houston Pilots: 8/24/22**

- Temperatures expected to be below normal this week. Increased rainfall chances as storms move through the area the next several days.
- Week 2 likely features near normal temperatures and near normal precipitation.
- > The weeks 3/4 timeframe into mid September looks to feature below normal temperatures and above normal risks for precip.