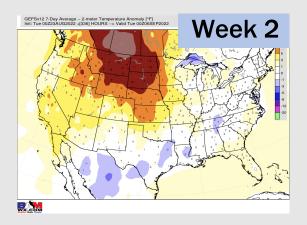

## **Houston Pilots: 8/24/22**

- Temperatures expected to be below normal this week. Increased rainfall chances as storms move through the area the next several days.
- Week 2 likely features near normal temperatures and near normal precipitation.
- > The weeks 3/4 timeframe into mid September looks to feature below normal temperatures and above normal risks for precip.