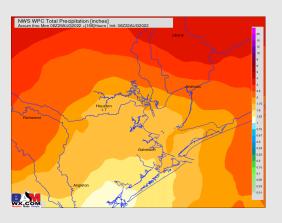

#### **Forecast Discussion**

Precip: Scattered showers/storms will be the theme through the day today. There will be breaks here and there between pockets of precipitation, however, there looks to be better coverage of precip out through 6-7 PM before chances/coverage weakens some. Chances of seeing rain on the day 80%. Pockets of moderate to heavy rain will be possible with lightning.