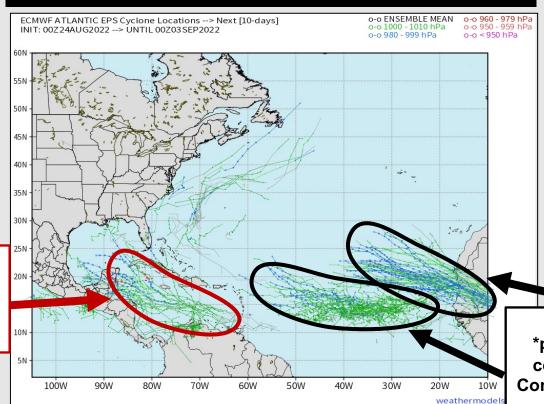

### **Houston Pilots Extended Range Tropical Report**

### **European Data Tropical Tracks Next 10 Days**

Area to monitor in the medium term. Any \*potential\* risks to SE TX area would come early Sep.

Likely out to sea/ any \*potential\* impact would come along the E Coast.
Concern for any Gulf impact rather low as of now.

No direct tropical threat for Houston expected over the next 7 days, however data over the last 24 hours has been picking up more on a risk to watch in the Caribbean. This wave has yet to even form so far more questions than answers in regards to any details. IF anything does come of this wave and IF it is able to sustain itself into the Western Gulf, and \*potential\* impacts would not likely come until the Sep 2-5 timeframe.