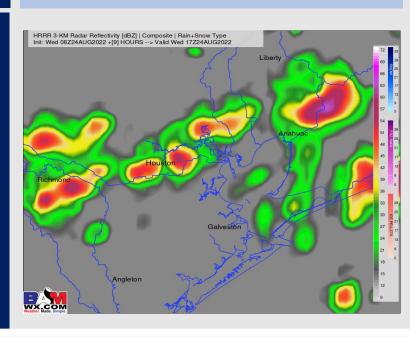

#### **Forecast Discussion**

Precip: Scattered showers/storms will be the theme through the day today. There will be breaks here and there between pockets of precipitation, however, there looks to be better coverage of precip out through 6-7 PM before chances/coverage weakens some. Chances of seeing rain on the day 80%. Pockets of moderate to heavy rain will be possible with lightning.

#### Precip Forecast: 12 PM CT

Wind Speed 11 AM CT

**High Temps** 