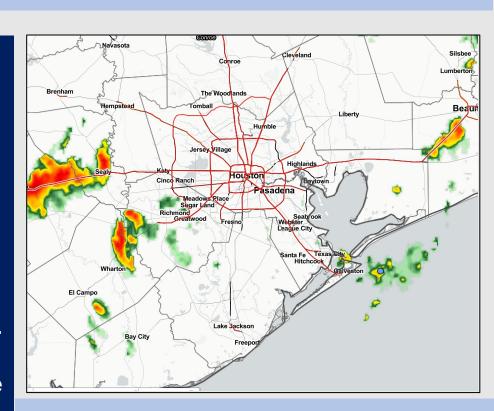

Radar/ NWS Alerts: 5:00 AM CT

As always, please do not hesitate to reach out to us with any forecast questions via the chat option on the Weather Porthole or our on-call number, (317)-560-8122 press 1 for forecast questions.