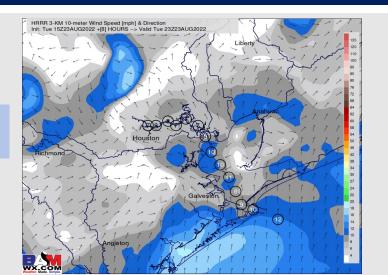

#### **Precip Forecast: 7 PM CT**

Wind Speed 7 PM CT

Lows Wed AM

Wind: Winds the rest of the day at the boarding station will be coming out of the SW / WSW at 8-13 MPH with gusts 13-18 MPH.

Temps: Lows tonight will be in the upper 70s to lower 80s for most of the overnight.