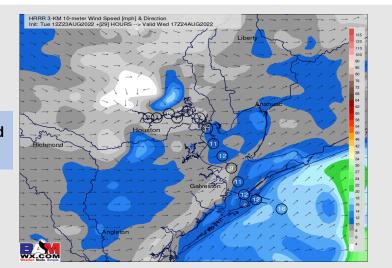

Wind: Winds the rest of the day at the boarding station will be coming out of the SW / WSW at 8-13 MPH with gusts 13-18 MPH.

Temps: Lows tonight will be in the upper 70s to lower 80s for most of the overnight.

Wind: Winds will generally be out of the SW at 8-13 MPH with gusts 13-18 MPH possible at the boarding station for much of the day. Pockets of precip may offer up slightly higher wind gusts of 20-25 MPH. Given the on/off nature of precip, winds will likely a vary a bit in speeds.