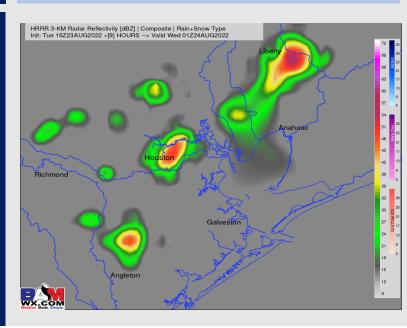

#### **Precip Forecast: 7 PM CT**

Wind Speed 7 PM CT

Lows Wed AM

### **Forecast Discussion**

Precip: More hit and miss chances for showers and thunderstorms will continue this afternoon. Chances of seeing precip this PM around ~30% with several drier hours likely in between cells that will be in the area. Any pocket of precip holds the potential fore moderate to briefly heavy rain and lightning. Into the overnight hours, continued 20-30% chances will be possible of a few isolated cells.