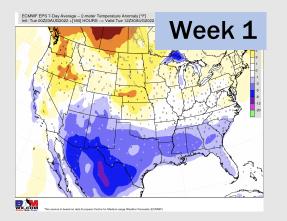

### **Houston Pilots: 8/23/22**

- Temperatures expected to be below normal this week. Increased rainfall chances as storms move through the area the next several days.
- > Week 2 likely features near normal temperatures and near normal precipitation.
- > The weeks 3/4 timeframe into mid September looks to feature below normal temperatures and above normal risks for precip.