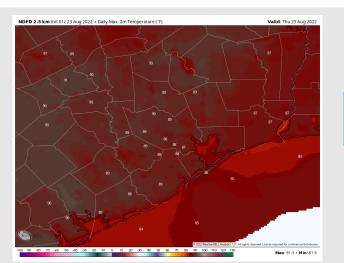

Temps: High temps Thursday in the mid 80s near the boarding point and upper 80s for all other stations.

Visibility: Not anticipating fog concerns at this time.