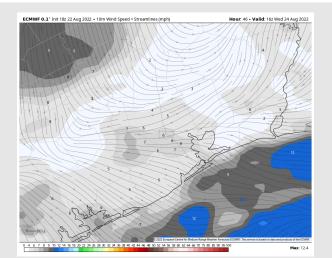

Wind: Winds the rest of the day at the boarding station will be coming out of the SW / WSW at 8-13 MPH with gusts 13-18 MPH.

Temps: Lows tonight will be in the upper 70s to lower 80s for most of the overnight.

Wind: Winds will generally be out of the SW at 8-13 MPH with gusts 13-18 MPH possible at the boarding station for much of the day. Pockets of precip may offer up slightly higher wind gusts of 20-25 MPH. Given the on/off nature of precip, winds will likely a vary a bit in speeds.