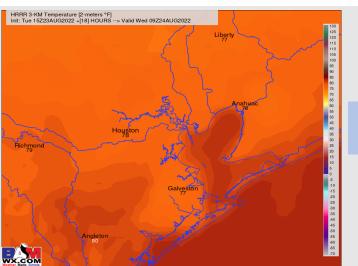

Temps: High temps Wednesday in the mid 80s F near the boarding station and in the upper 80s F / near 90 F at all other stations.

Visibility: Not anticipating fog concerns at this time.

Wind: Winds the rest of the day at the boarding station will be coming out of the SW / WSW at 8-13 MPH with gusts 13-18 MPH.

Temps: Lows tonight will be in the upper 70s to lower 80s for most of the overnight.