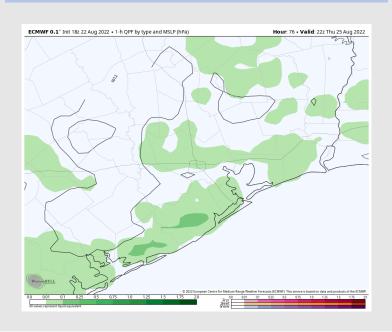

### **Forecast Discussion**

Precip: More hit and miss chances for showers and thunderstorms will continue this afternoon. Chances of seeing precip this PM around ~30% with several drier hours likely in between cells that will be in the area. Any pocket of precip holds the potential fore moderate to briefly heavy rain and lightning. Into the overnight hours, continued 20-30% chances will be possible of a few isolated cells.

### **Forecast Discussion**

Precip: Scattered showers/storms continue throughout the day. There will continue to be breaks here and there between pockets of precipitation, however there looks to be better coverage of precip on Wednesday. Chances of seeing rain on the day 70%. Pockets of moderate to heavy rain will be possible with lightning.