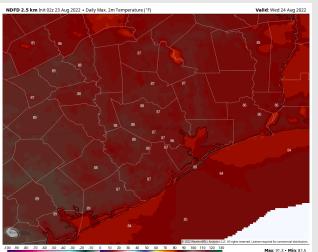

Temps: High temps Wednesday in the mid 80s F near the boarding station and in the upper 80s F / near 90 F at all other stations.

Visibility: Not anticipating fog concerns at this time.

Temps: High temps Thursday in the mid 80s near the boarding point and upper 80s for all other stations.

Visibility: Not anticipating fog concerns at this time.