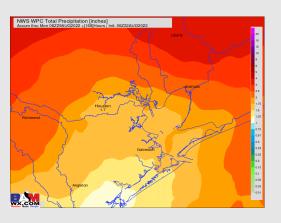

### **Forecast Discussion**

Precip: More hit and miss chances for showers and thunderstorms will continue this afternoon. Chances of seeing precip this PM around ~30% with several drier hours likely in between cells that will be in the area. Any pocket of precip holds the potential fore moderate to briefly heavy rain and lightning. Into the overnight hours, continued 20-30% chances will be possible of a few isolated cells.

#### **Precip Forecast: 7 PM CT**

Wind Speed 7 PM CT

Lows Wed AM