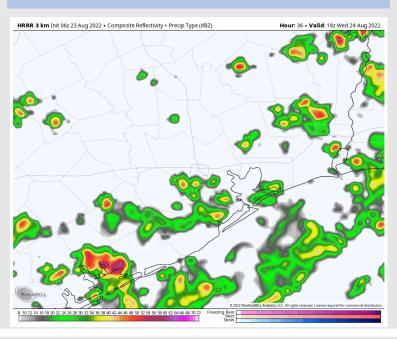

#### **Precip Forecast: 12 PM CT**

Wind Speed 2 PM CT

High Temps WED

### **Forecast Discussion**

Precip: Scattered showers/storms continue throughout the day. There will continue to be breaks here and there between pockets of precipitation, however there looks to be better coverage of precip on Wednesday. Chances of seeing rain on the day 70%. Pockets of moderate to heavy rain will be possible with lightning.