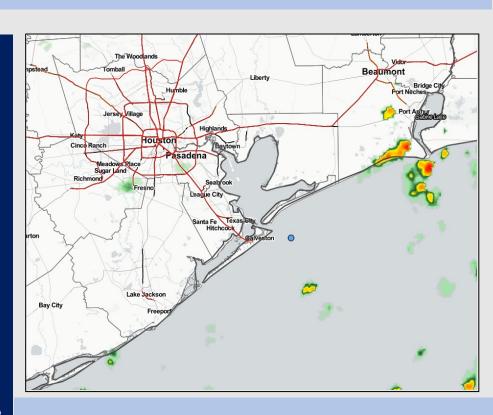

Radar/ NWS Alerts: 1:00 PM CT

As always, please do not hesitate to reach out to us with any forecast questions via the chat option on the Weather Porthole or our on-call number, (317)-560-8122 press 1 for forecast questions.

See slides below for official thoughts on winds.