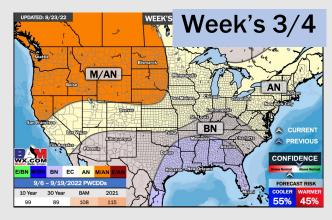

### **Houston Pilots: 8/23/22**

- Temperatures expected to be below normal this week. Increased rainfall chances as storms move through the area the next several days.
- > Week 2 likely features near normal temperatures and near normal precipitation.
- > The weeks 3/4 timeframe into mid September looks to feature below normal temperatures and above normal risks for precip.