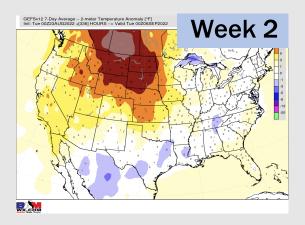

### **Houston Pilots: 8/23/22**

- Temperatures expected to be below normal this week. Increased rainfall chances as storms move through the area the next several days.
- > Week 2 likely features near normal temperatures and near normal precipitation.
- > The weeks 3/4 timeframe into mid September looks to feature below normal temperatures and above normal risks for precip.