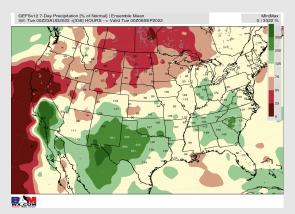

### **Houston Pilots: 8/23/22**

- Temperatures expected to be below normal this week. Increased rainfall chances as storms move through the area the next several days.
- > Week 2 likely features near normal temperatures and near normal precipitation.
- > The weeks 3/4 timeframe into mid September looks to feature below normal temperatures and above normal risks for precip.