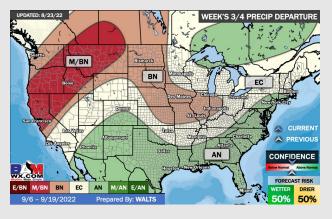

### **Houston Pilots: 8/23/22**

- Temperatures expected to be below normal this week. Increased rainfall chances as storms move through the area the next several days.
- > Week 2 likely features near normal temperatures and near normal precipitation.
- > The weeks 3/4 timeframe into mid September looks to feature below normal temperatures and above normal risks for precip.