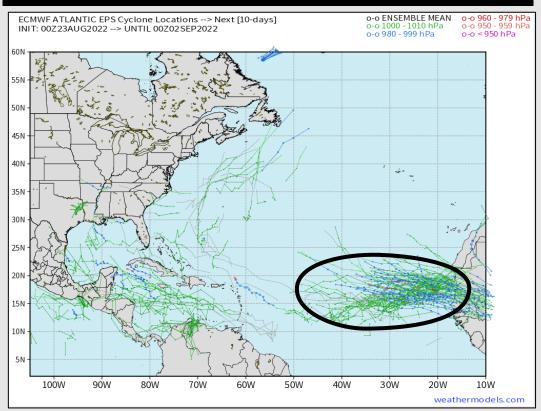

### **Houston Pilots Extended Range Tropical Report**

### Various model tracks next 10 days

No tropical threat for Houston expected over the next 7 days, however there are some suggestions that the Atlantic may try and become a bit more active here over the next 1-2 weeks. Something we will be watching for any implications into early Sep.