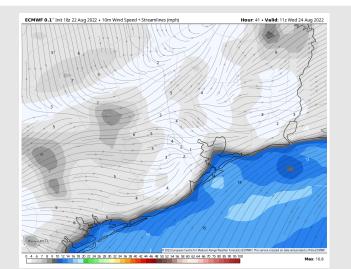

#### **Precip Forecast: 5 PM CT**

Wind Speed 10 AM CT

High Temps TUE

Wind: Sustained winds at the boarding station will continue 15-20 MPH out of the S/SSW Tuesday AM, until ~7AM when winds begin to veer out of the SW. Winds north of Morgan's Point 5-10 MPH before increasing into the afternoon hours with precip to 10-15 MPH. A few gusts of 20-25 MPH will be possible at the boarding station through Noon, before sustained winds are 10-15 MPH with gusts 15-20 MPH possible (locally higher under heavier precip).