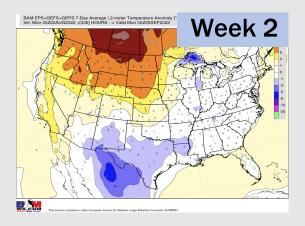

### Houston Pilots: 8/23/22

- > Temperatures expected to be below normal this week. Increased rainfall chances as storms move through the area the next several days.
- > Week 2 likely features near normal temperatures and near normal precipitation.
- > The weeks 3/4 timeframe into mid September looks to feature below normal temperatures and above normal risks for precip.