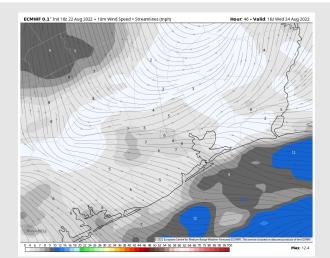

#### **Precip Forecast: 12 PM CT**

Wind Speed 7 AM CT

High Temps WED

Wind: Winds will generally be out of the SW at 8-13 MPH with gusts 13-18 MPH possible at the boarding station for much of the day. Pockets of precip may offer up slightly higher wind speeds, but as mentioned above lower confidence at the moment on when those would potentially arrive.