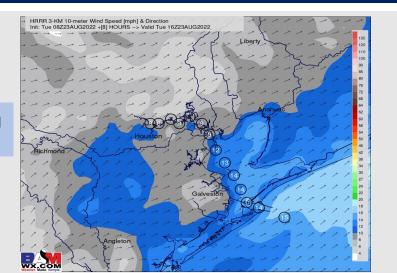

Wind: Sustained winds at the boarding station will continue 15-20 MPH out of the S/SSW Tuesday AM, until ~7AM when winds begin to veer out of the SW. Winds north of Morgan's Point 5-10 MPH before increasing into the afternoon hours with precip to 10-15 MPH. A few gusts of 20-25 MPH will be possible at the boarding station through Noon, before sustained winds are 10-15 MPH with gusts 15-20 MPH possible (locally higher under heavier precip).

#### **Precip Forecast: 5 PM CT**

Wind Speed 10 AM CT

High Temps TUE