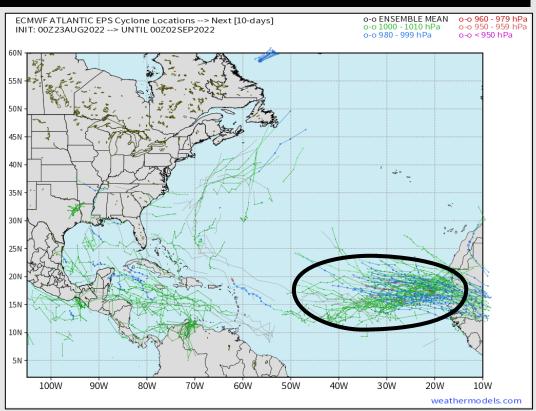

### **Houston Pilots Extended Range Tropical Report**

### Various model tracks next 10 days

No tropical threat for Houston expected over the next 7-10+ days, however there are some suggestions that the Atlantic may try and become a bit more active here over the next 1-2 weeks. Something we will be watching for any implications into early Sep.