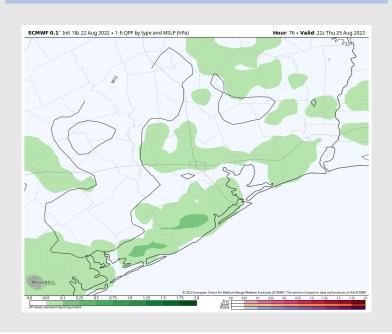

### **Forecast Discussion**

Precip: Latest data has trended a good bit weaker with PM rain chances/ less widespread coverage. Through the majority of the day, there will be 30-40% chances of scattered showers/t-storms. There will be plenty of dry time between rounds of precip, but will not be a completely dry day. Biggest risks will be locally heavy rainfall and lightning inside of any cells. Coverage likely starts to fade near sunset.

#### **Precip Forecast: 5 PM CT**

Wind Speed 10 AM CT

High Temps TUE