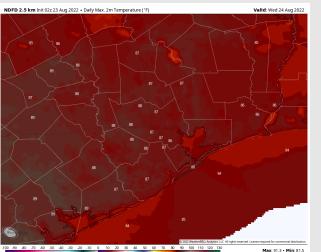

Temps: High temps in the mid to upper 80s F for all stations.

Visibility: Not anticipating fog concerns at this time, however anticipating reduced visibility in the PM will be possible under any heavier pockets of rain.

#### **Precip Forecast: 5 PM CT**

Wind Speed 10 AM CT

High Temps TUE