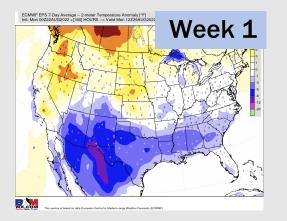

### Houston Pilots: 8/23/22

- > Temperatures expected to be below normal this week. Increased rainfall chances as storms move through the area the next several days.
- > Week 2 likely features near normal temperatures and near normal precipitation.
- > The weeks 3/4 timeframe into mid September looks to feature below normal temperatures and above normal risks for precip.