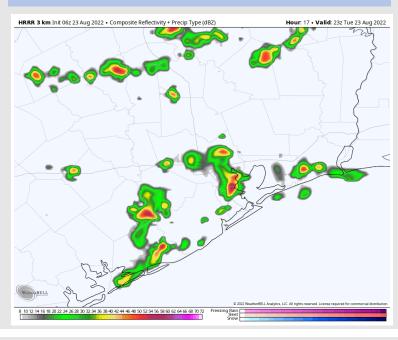

### **Forecast Discussion**

Precip: Latest data has trended a good bit weaker with PM rain chances/ less widespread coverage. Through the majority of the day, there will be 30-40% chances of scattered showers/t-storms. There will be plenty of dry time between rounds of precip, but will not be a completely dry day. Biggest risks will be locally heavy rainfall and lightning inside of any cells. Coverage likely starts to fade near sunset.

#### **Precip Forecast: 5 PM CT**

Wind Speed 10 AM CT

High Temps TUE