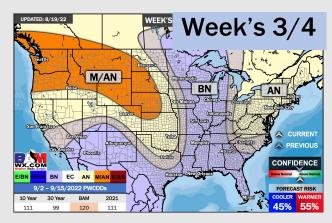

### Houston Pilots: 8/23/22

- > Temperatures expected to be below normal this week. Increased rainfall chances as storms move through the area the next several days.
- > Week 2 likely features near normal temperatures and near normal precipitation.
- > The weeks 3/4 timeframe into mid September looks to feature below normal temperatures and above normal risks for precip.