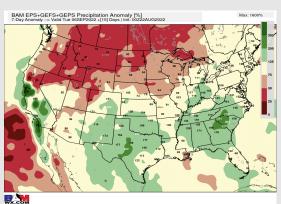

### Houston Pilots: 8/23/22

- > Temperatures expected to be below normal this week. Increased rainfall chances as storms move through the area the next several days.
- > Week 2 likely features near normal temperatures and near normal precipitation.
- > The weeks 3/4 timeframe into mid September looks to feature below normal temperatures and above normal risks for precip.