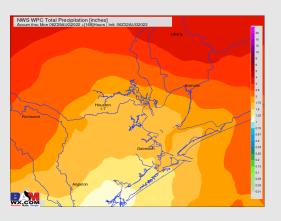

### **Forecast Discussion**

Precip: Latest data has trended a good bit weaker with PM rain chances/ less widespread coverage. Through the majority of the day, there will be 30-40% chances of scattered showers/t-storms. There will be plenty of dry time between rounds of precip, but will not be a completely dry day. Biggest risks will be locally heavy rainfall and lightning inside of any cells. Coverage likely starts to fade near sunset.

### **Forecast Discussion**

Precip: Scattered showers/storms continue throughout the day. Right now due to data differences, lower confidence on a multiple hour window where chances may be lower/ more dry time would be seen. Chances of seeing rain on the day 70%. Pockets of moderate to heavy rain will be possible with lightning.

### **Forecast Discussion**

**Precip:** Scattered showers/storms continue throughout the day there is no particular timeframe that looks to hold drier hours vs. another.

Wind: Sustained winds in the AM out of the S/SW at 8-10 MPH. near the boarding point. Winds lighter north of the boarding point at 3-7 MPH. After 7AM, winds shift to out of the W at 5-7 MPH around the Houston Metro Area, with stronger winds near the boarding point at 9-14 MPH. After 12 PM, winds become more variable and decrease in speed to 3-7 MPH for all locations for the rest of the day.