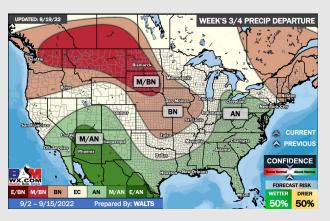

### Houston Pilots: 8/23/22

- > Temperatures expected to be below normal this week. Increased rainfall chances as storms move through the area the next several days.
- > Week 2 likely features near normal temperatures and near normal precipitation.
- > The weeks 3/4 timeframe into mid September looks to feature below normal temperatures and above normal risks for precip.