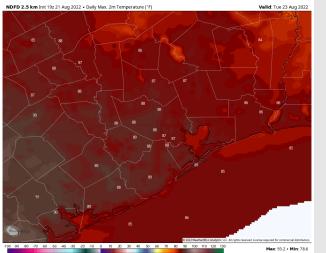

Temps: High temps in the mid to upper 80s F for all stations.

Visibility: Not anticipating fog concerns at this time, however anticipating reduced visibility in the PM will be possible under any heavier pockets of rain.

#### **Precip Forecast: 5 PM CT**

Wind Speed 10 AM CT

High Temps TUE