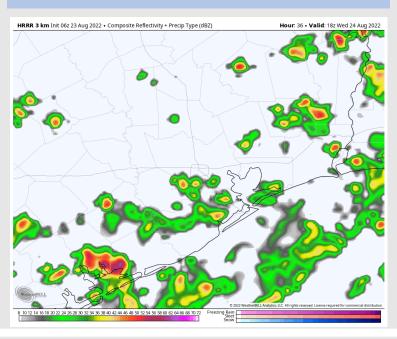

### **Forecast Discussion**

Precip: Scattered showers/storms continue throughout the day. Right now due to data differences, lower confidence on a multiple hour window where chances may be lower/ more dry time would be seen. Chances of seeing rain on the day 70%. Pockets of moderate to heavy rain will be possible with lightning.

#### **Precip Forecast: 12 PM CT**

Wind Speed 7 AM CT

High Temps WED