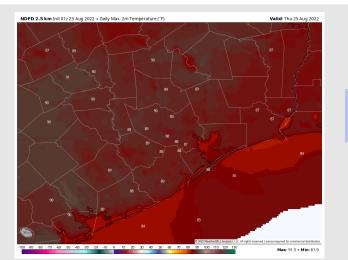

### **Precip Forecast: 5 PM CT**

Wind Speed 11 AM CT

High Temps Thurs

Temps: High temps Thursday in the mid 80s near the boarding point and upper 80s for all other stations.

Visibility: Not anticipating fog concerns at this time.