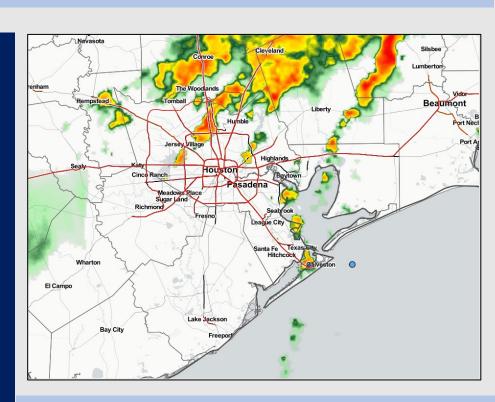

Radar/ NWS Alerts: 5:00 AM CT

As always, please do not hesitate to reach out to us with any forecast questions via the chat option on the Weather Porthole or our on-call number, (317)-560-8122 press 1 for forecast questions.