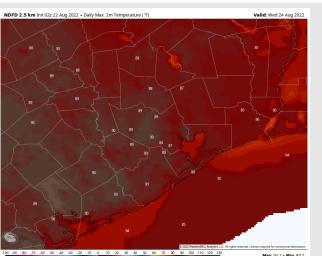

# Houston Pilots: Wed. 8/24/2022

Temps: High temps Wednesday in the mid 80s F near the boarding station and in the upper 80s F / near 90 F at all other stations.

**Visibility:** Not anticipating fog concerns at this time.