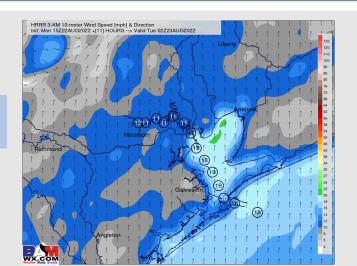

Wind: Sustained winds the rest of the day are expected to sit 13-18 MPH with gusts occasionally reaching 18-23 MPH for the boarding station. Wind direction will primarily be out of the S/SSW for the evening and overnight hours. Winds closer to the 610 bridge likely sit 10-15 MPH sustained.

#### **Precip Forecast: 5 PM CT**

Wind Speed 11 PM CT

Low Temps Tue AM