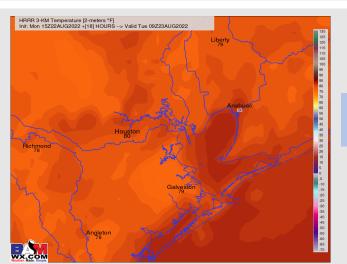

Temps: Lows drop back into the lower to mid 80s for all stations.

Visibility: Not anticipating fog concerns at this time.

#### **Precip Forecast: 5 PM CT**

Wind Speed 11 PM CT

Low Temps Tue AM