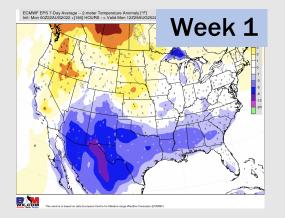

### **Houston Pilots: 8/22/22**

- > Temperatures expected to be below normal this week. Increased rainfall chances as storms move through the area the next several days.
- > Week 2 likely features near normal temperatures and near normal precipitation.
- > The weeks 3/4 timeframe into mid September looks to feature below normal temperatures and above normal risks for precip.