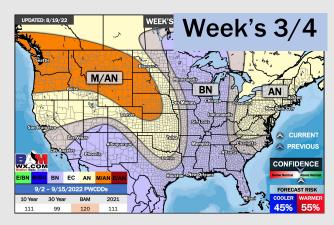

### **Houston Pilots: 8/22/22**

- > Temperatures expected to be below normal this week. Increased rainfall chances as storms move through the area the next several days.
- > Week 2 likely features near normal temperatures and near normal precipitation.
- > The weeks 3/4 timeframe into mid September looks to feature below normal temperatures and above normal risks for precip.