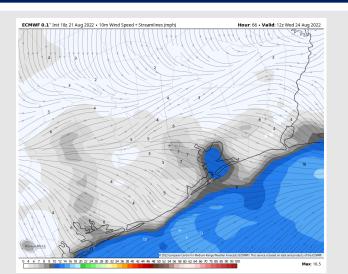

#### **Precip Forecast: 5 PM CT**

Wind Speed 7 AM CT

High Temps WED

### **Forecast Discussion**

Precip: Scattered showers/storms continue throughout the day. At this distance, there is no particular timeframe that looks to hold drier hours vs. another.

Wind: Sustained winds out of the WSW in the AM 8-13 MPH in the early AM. After 8AM, winds will veer from the NW still at 8-13 MPH. Around 11 AM winds calm 3-8 MPH still out of the NW. At ~3PM, winds begin to veer from the SW. Wind gusts up to 25 MPH under stronger storms.