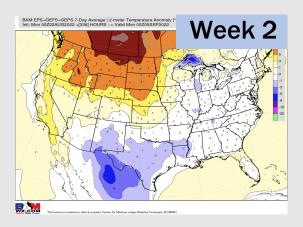

### **Houston Pilots: 8/22/22**

- > Temperatures expected to be below normal this week. Increased rainfall chances as storms move through the area the next several days.
- > Week 2 likely features near normal temperatures and near normal precipitation.
- > The weeks 3/4 timeframe into mid September looks to feature below normal temperatures and above normal risks for precip.