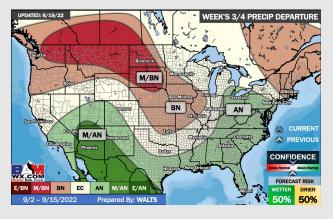

### **Houston Pilots: 8/22/22**

- > Temperatures expected to be below normal this week. Increased rainfall chances as storms move through the area the next several days.
- > Week 2 likely features near normal temperatures and near normal precipitation.
- > The weeks 3/4 timeframe into mid September looks to feature below normal temperatures and above normal risks for precip.