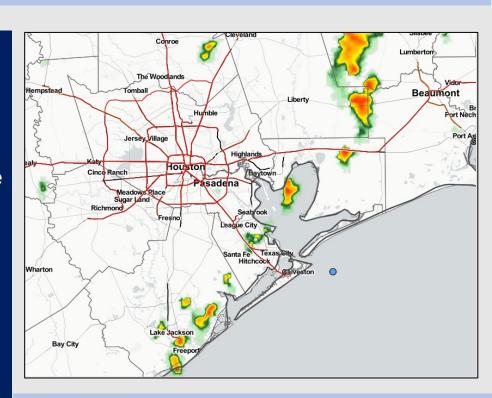

### **Forecast Discussion**

Precip: Continuing to favor hit and miss scattered 30% rain chances through late afternoon. By early evening (6-7 PM), scattered chances look to slowly lift north of most stations and lead to a mainly quieter evening.

### **Forecast Discussion**

Precip: Expecting scattered showers/thunderstorms to move in beginning around 1-3 AM at 40-50% coverage and linger in the area into the mid morning. Around 10-11 AM, slightly more widespread coverage (60% chances) moves in from the NW and continues through the afternoon with coverage decreasing by ~5-6 PM. There will be drier hours embedded between waves in the late AM & PM hours. Biggest risks will be locally heavy rainfall and lightning.

### **Forecast Discussion**

Precip: Scattered showers/storms continue throughout the day. At this distance, there is no particular timeframe that looks to hold drier hours vs. another.

Wind: Sustained winds out of the WSW in the AM 8-13 MPH in the early AM. After 8AM, winds will veer from the NW still at 8-13 MPH. Around 11 AM winds calm 3-8 MPH still out of the NW. At ~3PM, winds begin to veer from the SW. Wind gusts up to 25 MPH under stronger storms.