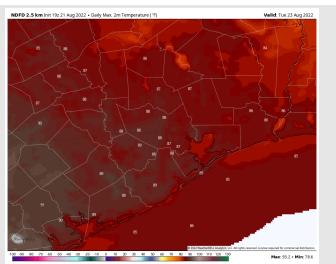

#### **Precip Forecast: 4 PM CT**

Wind Speed 10 AM CT

High Temps TUE

Temps: High temps in the mid to upper 80s F for all stations.

**Visibility**: Not anticipating fog concerns at this time, however anticipating reduced visibility in the PM as stronger storms move through.