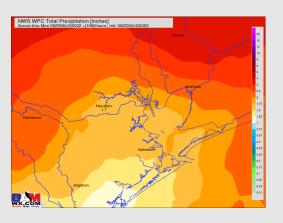

n Pilots: Wed. 8/24/2022





### **Forecast Discussion**

Precip: Scattered showers/storms continue throughout the day. At this distance, there is no particular timeframe that looks to hold drier hours vs. another.

Wind: Sustained winds out of the WSW in the AM 8-13 MPH in the early AM. After 8AM, winds will veer from the NW still at 8-13 MPH. Around 11 AM winds calm 3-8 MPH still out of the NW. At ~3PM, winds begin to veer from the SW. Wind gusts up to 25 MPH under stronger storms.

Temps: High temps Wednesday in the mid 80s F near the boarding station and in the upper 80s F / near 90 F at all other stations.

**Visibility:** Not anticipating fog concerns at this time.

#### **Precip Forecast: 5 PM CT**



Wind Speed 7 AM CT





High Temps WED

### **Houston Pilots: 8/22/22**















- > Temperatures expected to be below normal this week. Increased rainfall chances as storms move through the area the next several days.
- > Week 2 likely features near normal temperatures and near normal precipitation.
- > The weeks 3/4 timeframe into mid September looks to feature below normal temperatures and above normal risks for precip.