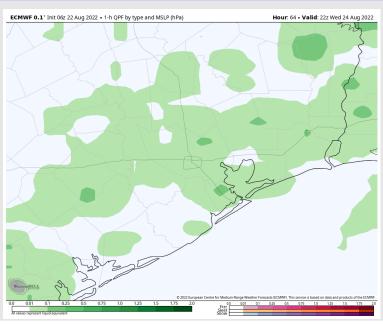

#### **Precip Forecast: 5 PM CT**

Wind Speed 7 AM CT

High Temps WED

### **Forecast Discussion**

Precip: Scattered showers/storms continue throughout the day. At this distance, there is no particular timeframe that looks to hold drier hours vs. another.

Wind: Sustained winds out of the WSW in the AM 8-13 MPH in the early AM. After 8AM, winds will veer from the NW still at 8-13 MPH. Around 11 AM winds calm 3-8 MPH still out of the NW. At ~3PM, winds begin to veer from the SW. Wind gusts up to 25 MPH under stronger storms.