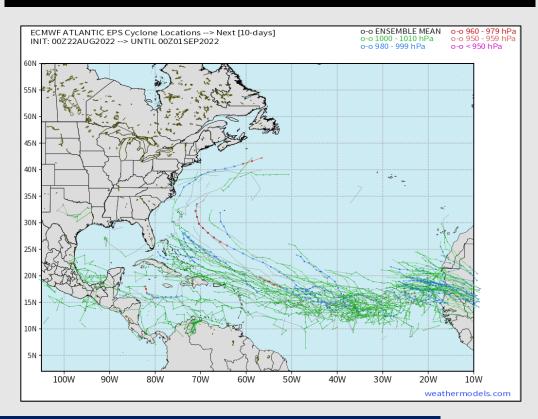

### Various model tracks next 10 days

No tropical threat for Houston expected over the next 7-10+ days, however there are some suggestions that the Atlantic may try and become a bit more active here over the next 1-2 weeks. Something we will be watching for any implications into early Sep.