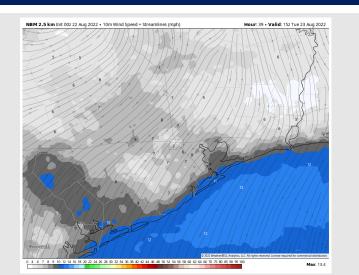

#### **Precip Forecast: 5 PM CT**

Wind Speed 11 PM CT

Low Temps Tue AM

Wind: Sustained winds at the boarding station are 13-18 MPH out of the S/SSW Tuesday AM, until 6AM when winds begin to veer out of the SW. Winds north of Morgan's Point 5-10 MPH before increasing into the afternoon hours with precip to 10-15 MPH. A few gusts of 20-25+ MPH will be possible under heavier cells, but widespread wind gusts are not favored at this time.