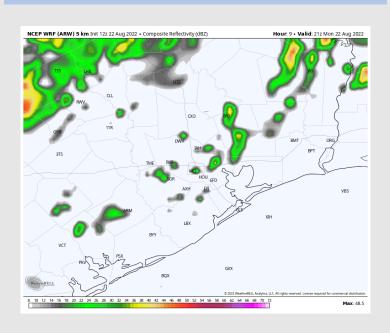

#### **Precip Forecast: 5 PM CT**

Wind Speed 11 PM CT

Low Temps Tue AM

### **Forecast Discussion**

Precip: Continuing to favor hit and miss scattered 30% rain chances through late afternoon. By early evening (6-7 PM), scattered chances look to slowly lift north of most stations and lead to a mainly quieter evening.