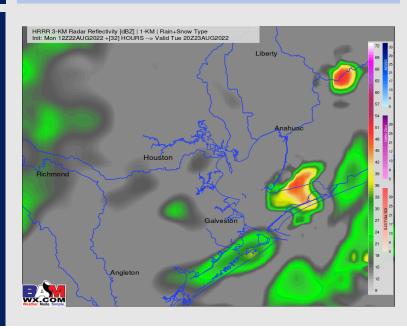

### **Forecast Discussion**

Precip: Expecting scattered showers/thunderstorms to move in beginning around 1-3 AM at 40-50% coverage and linger in the area into the mid morning. Around 10-11 AM, slightly more widespread coverage (60% chances) moves in from the NW and continues through the afternoon with coverage decreasing by ~5-6 PM. There will be drier hours embedded between waves in the late AM & PM hours. Biggest risks will be locally heavy rainfall and lightning.

#### **Precip Forecast: 4 PM CT**

Wind Speed 10 AM CT

High Temps TUE