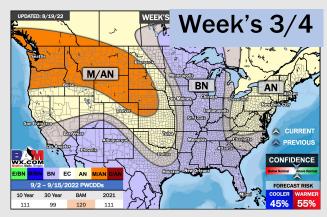

### **Houston Pilots: 8/22/22**

- Temperatures expected to be below normal this week. Increased rainfall chances as storms move through mid to late next week.
- Week 2 likely features near normal temperatures and near normal precipitation.
- The weeks 3/4 timeframe into mid September looks to feature below normal temperatures and above normal risks for precip.