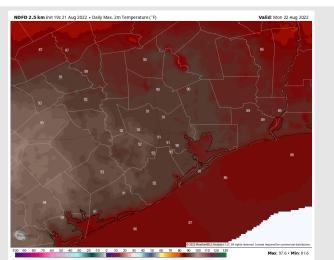

Temps: High temps in the mid 80s F near the boarding station and near 90 F at all other stations.

Visibility: Not anticipating fog concerns at this time.

#### **Precip Forecast: 1 PM CT**

Wind Speed 6 PM CT

**High Temps** 