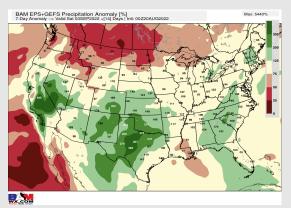

### **Houston Pilots: 8/22/22**

- Temperatures expected to be below normal this week. Increased rainfall chances as storms move through mid to late next week.
- Week 2 likely features near normal temperatures and near normal precipitation.
- The weeks 3/4 timeframe into mid September looks to feature below normal temperatures and above normal risks for precip.