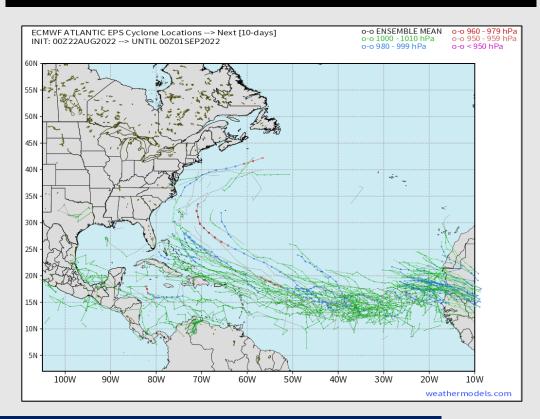

### Various model tracks next 10 days

No tropical threat for Houston expected over the next 7-10+ days, however there are some suggestions that the Atlantic may try and become a bit more active here over the next 1-2 weeks. Something we will be watching for any implications into early Sep.