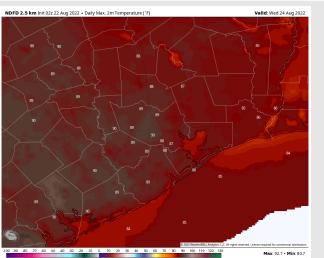

## Houston Pilots: Wed. 8/24/2022

Temps: High temps Wednesday in the mid 80s F near the boarding station and in the upper 80s F / near 90 F at all other stations.

**Visibility:** Not anticipating fog concerns at this time.

#### **Precip Forecast: 7 AM CT**

Wind Speed 7 AM CT

High Temps WED