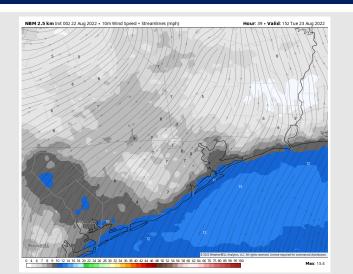

Wind: Sustained winds at the boarding station are 13-18 MPH out of the S Tuesday AM, until 6AM when winds begin to veer out of the SW. Winds north of Morgan's Point 5-10 MPH before increasing into the afternoon hours with precip. A few gusts of 20-25+ MPH will be possible under heavier cells, but widespread wind gusts are not favored at this time.

#### Precip Forecast: 1 PM CT

Wind Speed 10 AM CT

High Temps TUE