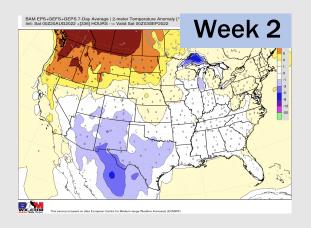

### **Houston Pilots: 8/22/22**

- Temperatures expected to be below normal this week. Increased rainfall chances as storms move through mid to late next week.
- Week 2 likely features near normal temperatures and near normal precipitation.
- The weeks 3/4 timeframe into mid September looks to feature below normal temperatures and above normal risks for precip.