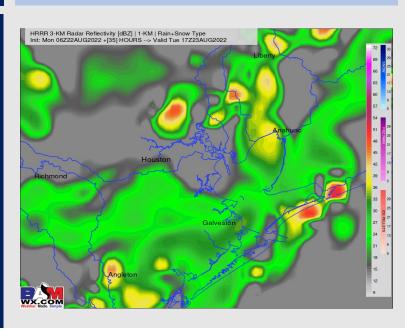

Around 10-11 AM, more widespread coverage (70-80% chances) moves in from the NW and continues through the afternoon with coverage decreasing by ~5-6 PM. Biggest risks will be locally heavy rainfall and lightning.

Wind: Sustained winds at the boarding station are 13-18 MPH out of the S Tuesday AM, until 6AM when winds begin to veer out of the SW. Winds north of Morgan's Point 5-10 MPH before increasing into the afternoon hours with precip. A few gusts of 20-25+ MPH will be possible under heavier cells, but widespread wind gusts are not favored at this time.

Temps: High temps in the mid to upper 80s F for all stations.

Visibility: Not anticipating fog concerns at this time, however anticipating reduced visibility in the PM as stronger storms move through.

#### Precip Forecast: 1 PM CT



Wind Speed 10 AM CT





High Temps TUE

## Houston Pilots: Wed. 8/24/2022





### **Forecast Discussion**

**Precip:** Scattered showers/storms continue throughout the day Wednesday with better coverage inland near HOU Metro.

Wind: Sustained winds out of the WSW in the AM 8-13 MPH in the early AM. After 8AM, winds will veer from the NW still at 8-13 MPH. Around 11 AM winds calm 3-8 MPH still out of the NW. At ~3PM, winds begin to veer from the SW. Wind gusts up to 25 MPH under stronger storms.

Temps: High temps Wednesday in the mid 80s F near the boarding station and in the upper 80s F / near 90 F at all other stations.

**Visibility:** Not anticipating fog concerns at this time.

#### **Precip Forecast: 7 AM CT**



Wind Speed 7 AM CT





High Temps WED

### **Houston Pilots: 8/22/