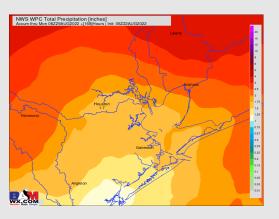

AM CT





High Temps TUE

## Houston Pilots: Wed. 8/24/2022





### **Forecast Discussion**

**Precip:** Scattered showers/storms continue throughout the day Wednesday with better coverage inland near HOU Metro.

Wind: Sustained winds out of the WSW in the AM 8-13 MPH in the early AM. After 8AM, winds will veer from the NW still at 8-13 MPH. Around 11 AM winds calm 3-8 MPH still out of the NW. At ~3PM, winds begin to veer from the SW. Wind gusts up to 25 MPH under stronger storms.

Temps: High temps Wednesday in the mid 80s F near the boarding station and in the upper 80s F / near 90 F at all other stations.

**Visibility:** Not anticipating fog concerns at this time.

#### **Precip Forecast: 7 AM CT**



Wind Speed 7 AM CT





High Temps WED

### **Houston Pilots: 8/22/22**

















- Temperatures expected to be below normal this week. Increased rainfall chances as storms move through mid to late next week.
- Week 2 likely features near normal temperatures and near normal precipitation.
- The weeks 3/4 timeframe into mid September looks to feature below normal temperatures and above normal risks for precip.