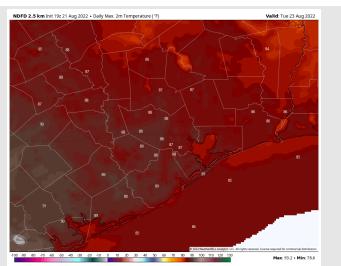

Temps: High temps in the mid to upper 80s F for all stations.

Visibility: Not anticipating fog concerns at this time, however anticipating reduced visibility in the PM as stronger storms move through.

#### Precip Forecast: 1 PM CT

Wind Speed 10 AM CT

High Temps TUE