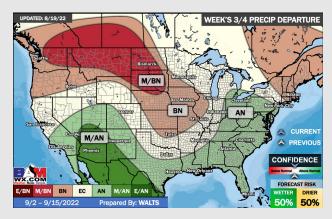

### **Houston Pilots: 8/22/22**

- Temperatures expected to be below normal this week. Increased rainfall chances as storms move through mid to late next week.
- Week 2 likely features near normal temperatures and near normal precipitation.
- The weeks 3/4 timeframe into mid September looks to feature below normal temperatures and above normal risks for precip.