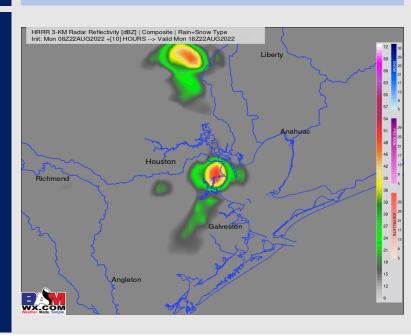

e slides below for official thoughts on winds.

# Houston Pilots: Mon. 8/22/2022





### **Forecast Discussion**

Precip: Scattered, hit and miss 30% chances will be around for much of the morning and afternoon hours. As common with hit and miss pop ups, briefly locally heavy downpours and lightning will be possible with any cells. Coverage looks to fade by ~6-7 PM.

Wind: Sustained winds this morning out of the S 10-15 MPH. Winds north of Morgan's Point 3-8 MPH. All winds 10-15 MPH out of the SSW after 11AM and through rest of the day. Gusts of 15-20 MPH possible for all stations by ~mid-afternoon.

Temps: High temps in the mid 80s F near the boarding station and near 90 F at all other stations.

Visibility: Not anticipating fog concerns at this time.

#### **Precip Forecast: 1 PM CT**



Wind Speed 6 PM CT





**High Temps** 

## Houston Pilots: Tue. 8/23/2022





### **Forecast Discussion**

Precip: Expecting a line of broken showers/thunderstorms to move in around 1-3 AM at 40-50% coverage and linger in the area into the mid morning. Around 10-11 AM, more widespread coverage (70-80% chances) moves in from the NW and continues through the afternoon with coverage decreasing by ~5-6 PM. Biggest risks will be locally heavy rainfall and lightning.

Wind: Sustained winds at the boarding station are 13-18 MPH out of the S Tuesday AM, until 6AM when winds begin to veer out of the SW. Winds north of Morgan's Point 5-10 MPH before increasing into the afternoon hours with precip. A few gusts of 20-25+ MPH will be possible under heavier cells, but widespread wind gusts are not f