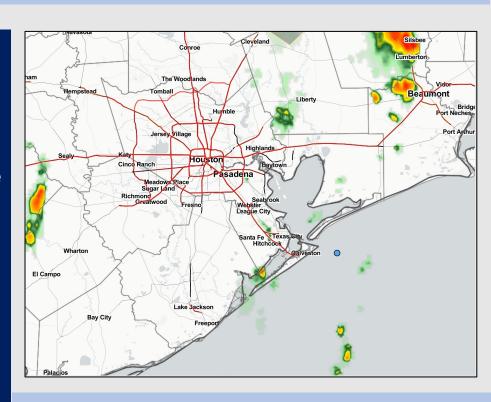

Radar/ NWS Alerts: 4:30 AM CT

As always, please do not hesitate to reach out to us with any forecast questions via the chat option on the Weather Porthole or our on-call number, (317)-560-8122 press 1 for forecast questions.