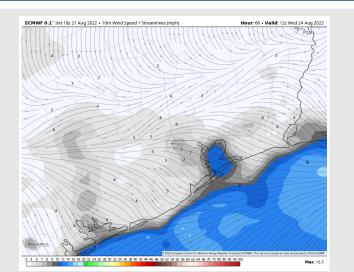

### **Forecast Discussion**

**Precip:** Scattered showers/storms continue throughout the day Wednesday with better coverage inland near HOU Metro.

Wind: Sustained winds out of the WSW in the AM 8-13 MPH in the early AM. After 8AM, winds will veer from the NW still at 8-13 MPH. Around 11 AM winds calm 3-8 MPH still out of the NW. At ~3PM, winds begin to veer from the SW. Wind gusts up to 25 MPH under stronger storms.

#### **Precip Forecast: 7 AM CT**

Wind Speed 7 AM CT

High Temps WED