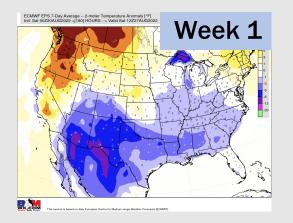

### **Houston Pilots: 8/22/22**

- Temperatures expected to be below normal this week. Increased rainfall chances as storms move through mid to late next week.
- Week 2 likely features near normal temperatures and near normal precipitation.
- The weeks 3/4 timeframe into mid September looks to feature below normal temperatures and above normal risks for precip.