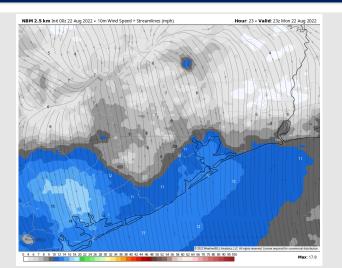

Wind: Sustained winds this morning out of the S 10-15 MPH. Winds north of Morgan's Point 3-8 MPH. All winds 10-15 MPH out of the SSW after 11AM and through rest of the day. Gusts of 15-20 MPH possible for all stations by ~mid-afternoon.

#### **Precip Forecast: 1 PM CT**

Wind Speed 6 PM CT

**High Temps** 