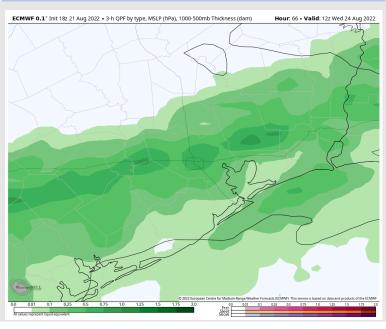

### **Forecast Discussion**

**Precip:** Scattered showers/storms continue throughout the day Wednesday with better coverage inland near HOU Metro.

Wind: Sustained winds out of the WSW in the AM 8-13 MPH in the early AM. After 8AM, winds will veer from the NW still at 8-13 MPH. Around 11 AM winds calm 3-8 MPH still out of the NW. At ~3PM, winds begin to veer from the SW. Wind gusts up to 25 MPH under stronger storms.

#### **Precip Forecast: 7 AM CT**

Wind Speed 7 AM CT

High Temps WED