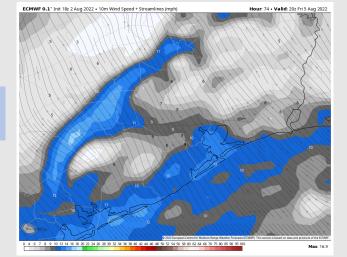

# Houston Pilots: Fri. 8/5/2022

**Temps:** Highs in the upper 80's for majority of locations.

Visibility: Not anticipating fog concerns at the time.

High Temps FRI