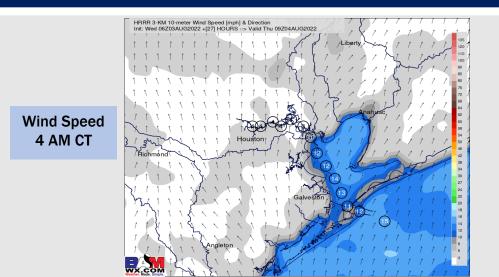

Wind: Sustained winds at the boarding station for much of the day will sit 10 to 15 MPH with gusts 15-20 MPH out of the S/SSW. If caught under an isolated cell, a few gusts 20-25+ MPH cannot be ruled out. Winds will be slightly calmer for far Northern stations (sustained 8-13, gusting at times 13-18 MPH)

See slides below for official thoughts on winds.