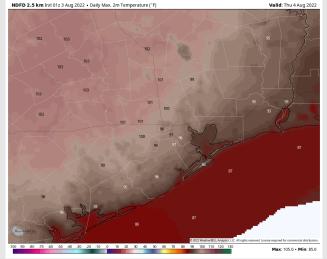

**Temps:** High temps Thursday in the mid 90s F for most stations. Highs in the upper 80s F near boarding station.

### Precip Forecast: 5 PM CT

Visibility: No fog is expected into the overnight hours.

High Temps THU