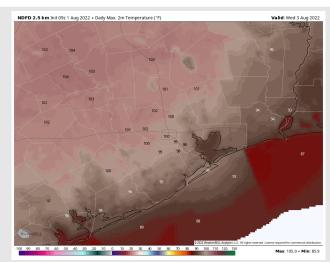

**Temps:** High temps in the upper 90s F for most stations. Highs in the upper 80s F near boarding station.

#### **High Temps**