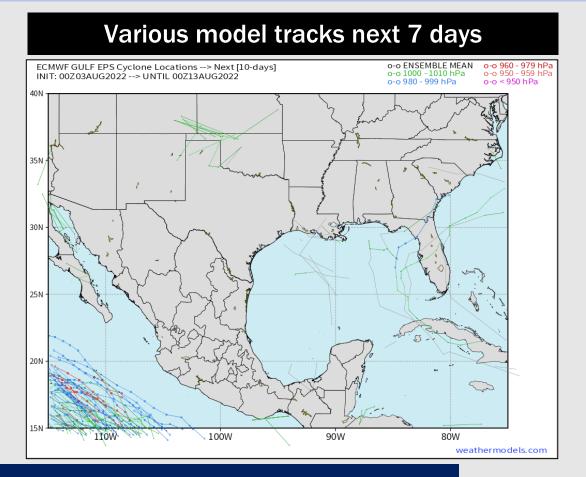

### **Houston Pilots Extended Range Tropical Report**

Not favoring any impactful tropical threats the next 7 days.