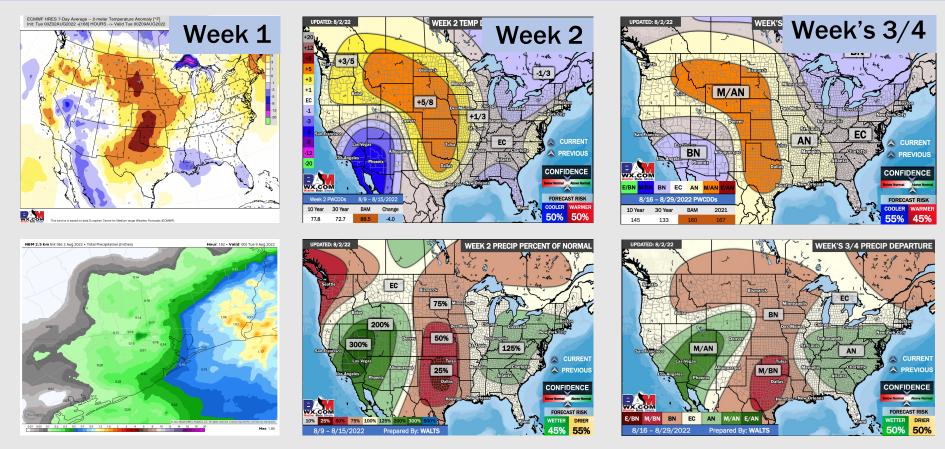

## Houston Pilots: 8/3/22

- Temperatures expected to be slightly above normal this week. Daily, scattered chances for precipitation will be possible over the next few days, but not widespread heavy threats at this time...more frequent precipitation chances look to increase Friday into the weekend.
- > Week 2 likely features normal risks for temperatures and below normal precipitation risks.
- The weeks <sup>3</sup>/<sub>4</sub> timeframe into mid-August looks to feature above normal temperatures and below normal risks for precip.