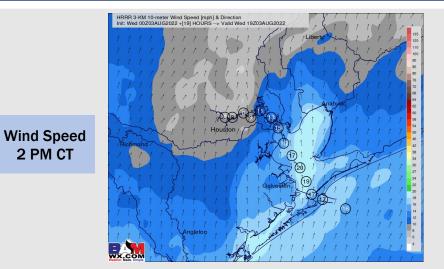

Wind: Sustained winds at the boarding station for much of the day will sit 10 to 15 MPH with gusts 15-20 MPH out of the S/SSW. If caught under an isolated cell, a few gusts 20-25+ MPH cannot be ruled out. Winds will be slightly calmer for far Northern stations (sustained 8-13, gusting at times 13-18 MPH)