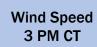

# Houston Pilots: Fri. 8/5/2022

Wind: Sustained winds of 10-15 MPH will be ongoing for majority of Friday, initially from the south before veering SE by 11AM-CT. An occasional gust of up to 20MPH will be possible, especially during the afternoon hours from 2PM-CT into the evening by 9PM-CT.