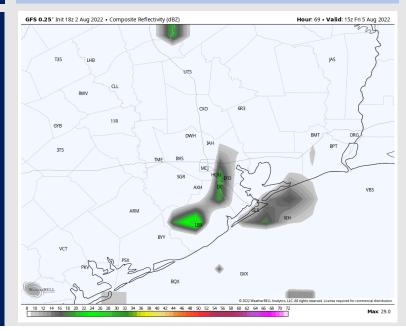

# Houston Pilots: Fri. 8/5/2022

### Precip Forecast: 10 AM CT

**Precip:** Eyeing 20-30% chances of isolated pop ups from 6AM-CT to 1PM-CT. Light to moderate rainfall will be possible, but not anticipating lightning or strong wind potential at this time with this activity.