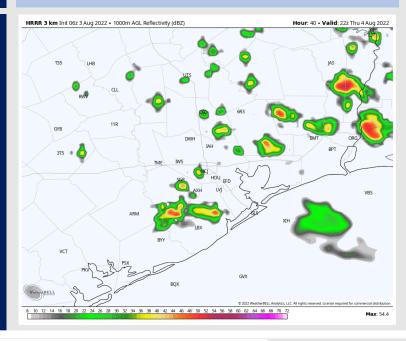

### **Forecast Discussion**

**Precip:** Favoring mostly dry conditions during the AM, with a 10-20% chance of an isolated storm after 1 PM. While we favor a predominately dry afternoon, a very localized pop-up cell or two cannot be fully taken off the table. Should anything pop, a brief downpour with elevated winds and lightning would be the main concern.

### Precip Forecast: 5 PM CT

Visibility: Not anticipating fog concerns at this time.