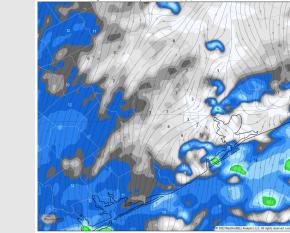

### **Forecast Discussion**

**Precip:** Expecting 50-60% chances of showers/thunderstorms to continue through the rest of the evening. Better storm coverage for stations onshore before 6PM, then better coverage in the Gulf after 6PM. Anticipating only a ~10/20% chance of rain overnight. Lightning, locally heavy downpours and strong wind gusts are possible under any stronger cell.

#### Precip Forecast: 8 PM CT

Low Temps SUN AM