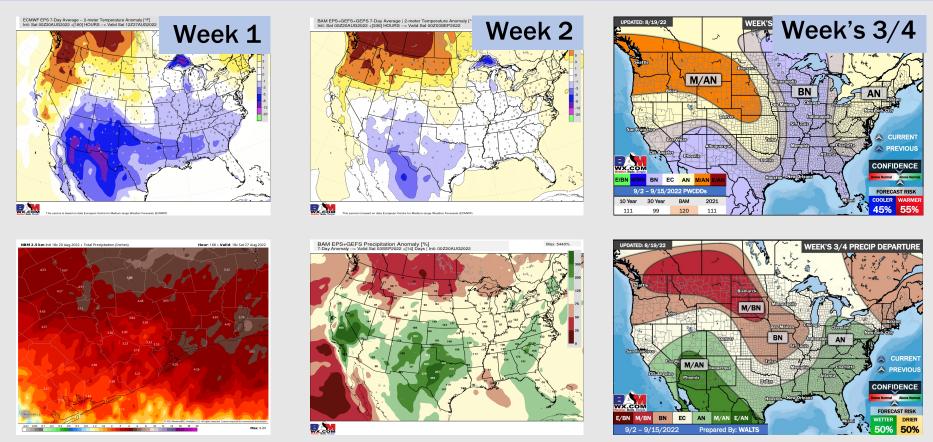

## Houston Pilots: 8/20/22

- Temperatures expected to be below normal this week. Increased precip chances as storms move through the weekend and especially mid to late next week.
- > Week 2 likely features near normal temperatures and near normal precipitation.
- The weeks <sup>3</sup>/<sub>4</sub> timeframe into mid September looks to feature below normal temperatures and above normal risks for precip.