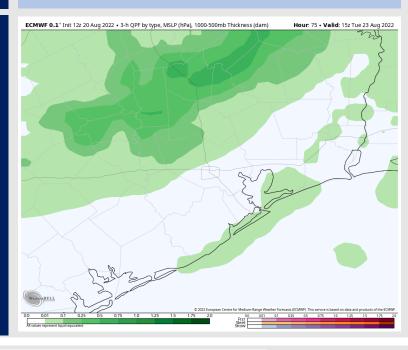

#### Precip Forecast: 10 AM CT

Visibility: Not anticipating fog concerns at this time.

Wind Speed

**12 PM CT** 

High Temps SUN

#### Precip Forecast: 10 AM CT