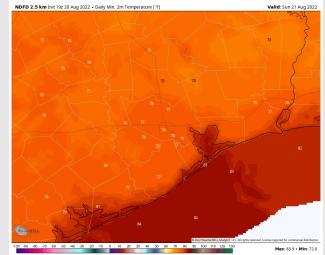

#### Precip Forecast: 8 PM CT

Low Temps SUN AM

**Temps:** High temps Sunday in the upper 80s F near the boarding station and in the low 90s F for all other stations.