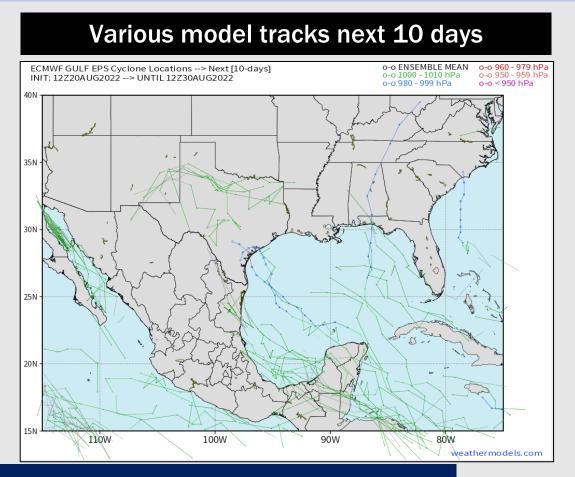

### **Houston Pilots Extended Range Tropical Report**

No tropical threat for Houston expected over the next 7-10 days. A tropical wave in the southwestern Caribbean could slowly become more organized over the next week. Will continue to monitor, but not overly concerned with future impacts at this time.