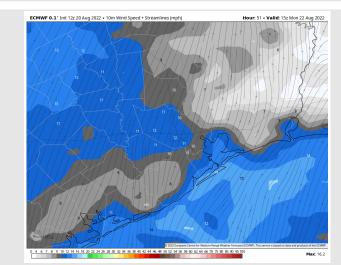

#### Precip Forecast: 10 AM CT

Visibility: Not anticipating fog concerns at this time.

Wind Speed

**12 PM CT** 

High Temps SUN

### **Forecast Discussion**

Wind Speed

**10 AM CT** 

Precip: Isolated showers/storms possible from ~5/6AM through ~2/3AM Monday. Better coverage for scattered showers/storms will be NE of the HOU Metro area after 4/5PM with drier conditions working in.