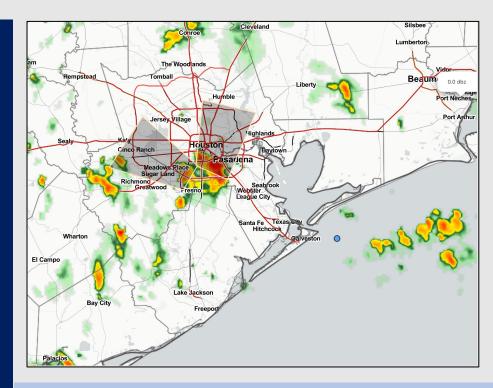

### Radar/ NWS Alerts: 2:45 PM CT

As always, please do not hesitate to reach out to us with any forecast questions via the chat option on the Weather Porthole or our on-call number, (317)-560-8122 press 1 for forecast questions.

### **Forecast Discussion**

**Precip:** Expecting 50-60% chances of showers/thunderstorms to continue through the rest of the evening. Better storm coverage for stations onshore before 6PM, then better coverage in the Gulf after 6PM. Anticipating only a ~10/20% chance of rain overnight. Lightning, locally heavy downpours and strong wind gusts are possible under any stronger cell.

#### Precip Forecast: 8 PM CT

Low Temps SUN AM