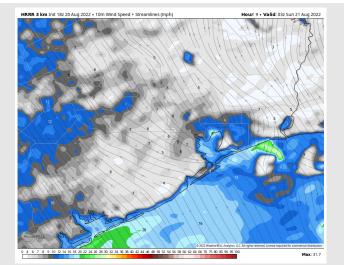

Wind: Sustained winds out of the SSE 10-15 MPH in the AM with winds north of Morgan's Point 3-8 MPH. After 6/7PM winds calm back down to 5-10 MPH out o the SSE/ Wind gusts of 40+ MPH will be possible under any stronger storms.

#### Precip Forecast: 10 AM CT

Visibility: Not anticipating fog concerns at this time.

Wind Speed

**12 PM CT** 

High Temps SUN