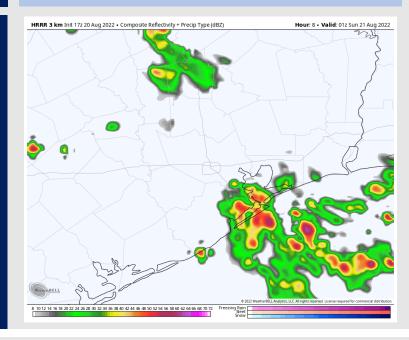

### **Forecast Discussion**

**Precip:** Expecting scattered 20-30% chances for showers/storms beginning at ~2AM with chances increasing to 50-60% for more widespread coverage between 7/8AM – 5/6PM. Expecting drier conditions after 7/8PM. Lightning, gusty winds and locally heavy downpours possible under stronger cells.

#### Precip Forecast: 10 AM CT

Visibility: Not anticipating fog concerns at this time.

Wind Speed

**12 PM CT** 

High Temps SUN