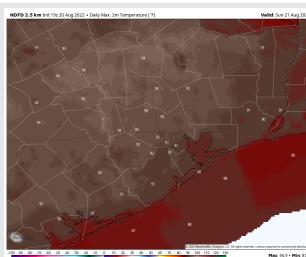

Wind: Sustained winds out of the SSW 10-15 MPH. Winds north of Morgan's Point 5-10 MPH. Gusts of 20-25 MPH possible.

**Temps:** High temps in the mid 80s F near the boarding station and in the low 90s F near all other stations.

#### High Temps MON