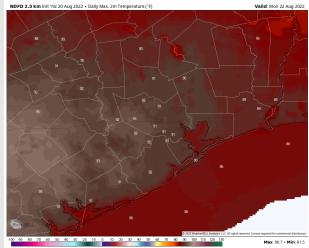

**Temps:** High temps Sunday in the upper 80s F near the boarding station and in the low 90s F for all other stations.

#### High Temps MON