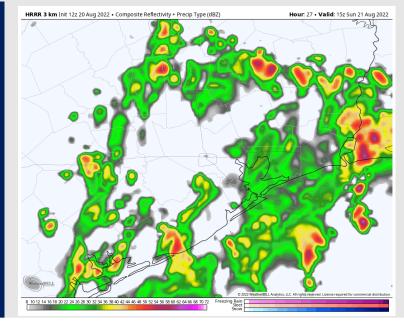

### **Forecast Discussion**

**Precip:** Expecting scattered 20-30% chances for showers/storms beginning at ~2AM with chances increasing to 50-60% for more widespread coverage between 7/8AM – 5/6PM. Expecting drier conditions after 7/8PM. Lightning, gusty winds and locally heavy downpours possible under stronger cells.

#### Precip Forecast: 10 AM CT

Visibility: Not anticipating fog concerns at this time.

Wind Speed

**12 PM CT** 

High Temps SUN